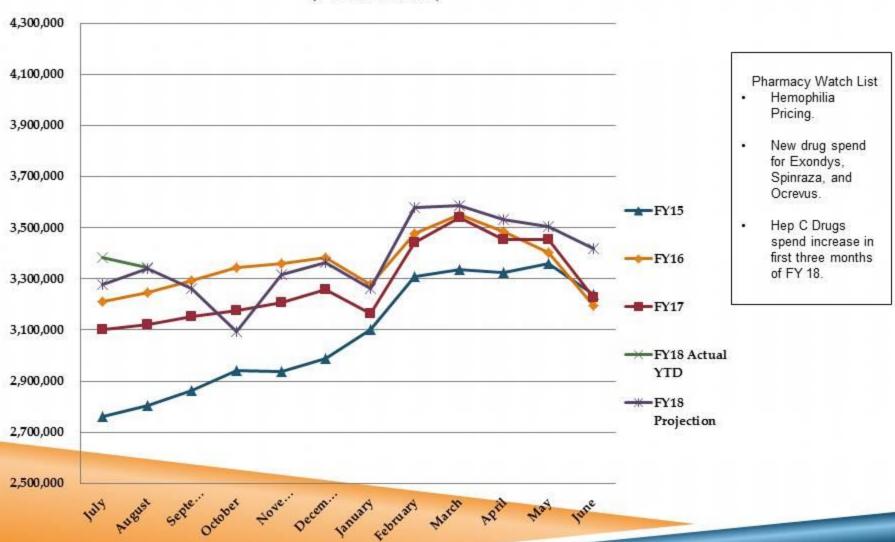

s on place of service edit to understand impact.
- Lowers some durable medical equipment rates to the Medicare maximum.

#### **Change in hospital reimbursement**

\$2.4M – related to both inpatient and outpatient hospital reimbursement, MHA and the Division are still discussing best methods for implementation, including:

- Changing pricing for certain outpatient procedures, starting with Bariatric procedures.
- Limiting overnights for outpatient stays.
- Edit inpatient claims to limit initial visit charges.
- Limiting how rural health clinics bill for radiology services.

#### Other

- \$1.1M moving Blind Pension participants to Medicaid.
- \$440k begin to reimburse for Silver Diamine Fluoride Treatment.

#### \$27.6M total savings identified.



## PHARMACY COST PER DAY

(FY15-FYTD18)



# PHARMACY PROGRAM TOP 4 DRUG CLASSES PER FY

| HICL Description ARIPIPRAZOLE INSULIN GLARGINE, HUMAN RECOMBINANT ANALO ALBUTEROL SULFATE METHYLPHENIDATE HCL | FY 2015<br>\$86,374,428<br>\$25,257,027<br>\$22,062,737<br>\$21,837,776 |                  |              |
|---------------------------------------------------------------------------------------------------------------|-------------------------------------------------------------------------|------------------|--------------|
|                                                                                                               |                                                                         |                  |              |
|