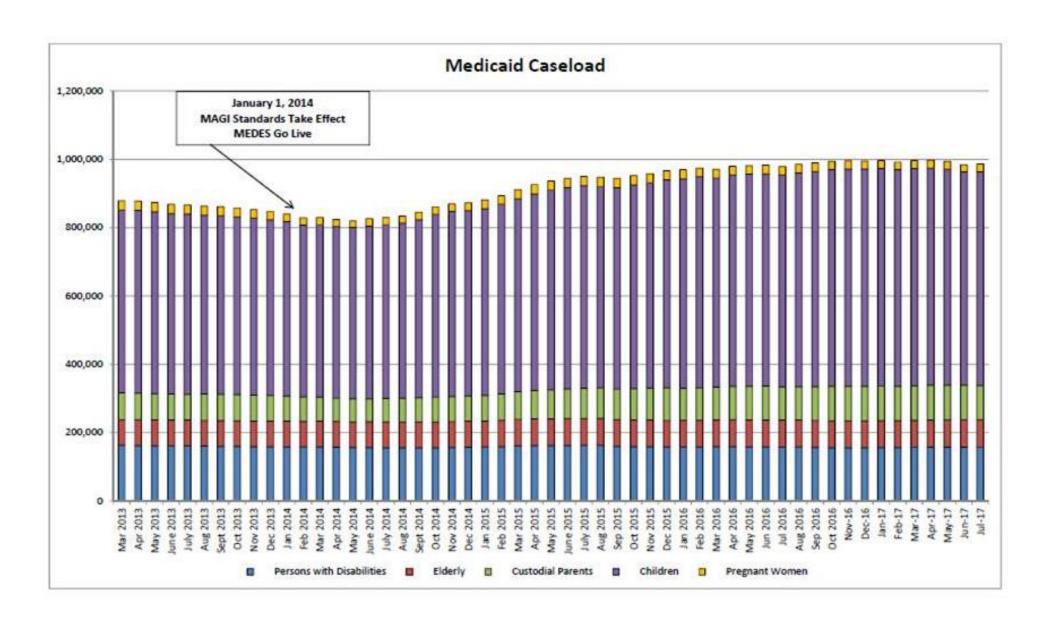

ion over fee schedule.
- Working with FQHC's on place of service edit to understand impact.
- Lowers some durable medical equipment rates to the Medicare maximum.

#### **Change in hospital reimbursement**

\$2.4M – related to both inpatient and outpatient hospital reimbursement, MHA and the Division are still discussing best methods for implementation, including:

- Changing pricing for certain outpatient procedures, starting with Bariatric procedures.
- Limiting overnights for outpatient stays.
- Edit inpatient claims to limit initial visit charges.
- Limiting how rural health clinics bill for radiology services.

#### Other

- \$1.1M moving Blind Pension participants to Medicaid.
- \$440k begin to reimburse for Silver Diamine Fluoride Treatment.

#### \$27.6M total savings identified.



## PHARMACY COST PER DAY

(FY15-FYTD18)



# PHARMACY PROGRAM TOP 4 DRUG CLASSES PER FY

| HICL Description ARIPIPRAZOLE INSULIN GLARGINE, HUMAN RECOMBINANT ANALO ALBUTEROL SULFATE METHYLPHENIDATE HCL | FY 2015<br>\$86,374,428<br>\$25,257,027<br>\$22,062,737<br>\$21,837,776 |                  |              |
|---------------------------------------------------------------------------------------------------------------|-------------------------------------------------------------------------|------------------|--------------|
|                                                                                                               |                                                                         |                  |              |
|