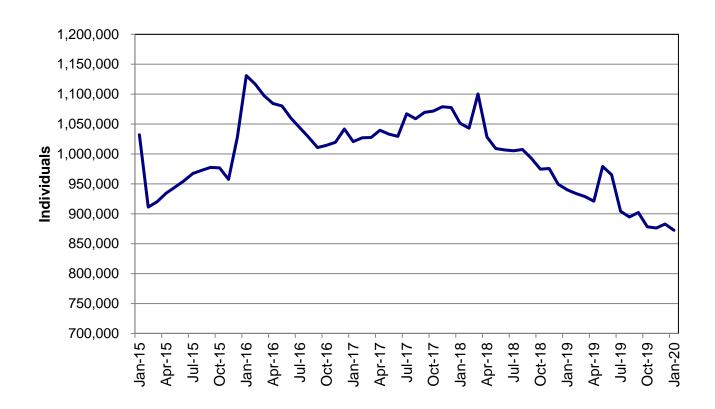

#### MO HealthNet

| Table 18 | MO HealthNet for the Blind, Aged and Disabled                      |
|----------|--------------------------------------------------------------------|
| Table 19 | Qualified Medicare Beneficiary 84-8                                |
| Table 20 | Specified Low-Income Medicare Beneficiary                          |
| Table 21 | Reviews – <i>currently unavailable</i>                             |
| Figure 4 | MO HealthNet Recipients – 60-Month Trend                           |
| Figure 5 | MO HealthNet Payments – 60-Month Trend9                            |
| Table 22 | MO HealthNet Recipients and Payments by Type of Service            |
| Table 23 | MO HealthNet Recipients and Payments by Eligibility Category118-14 |
| Table 24 | Womens's Health Services Recipients and Payments                   |