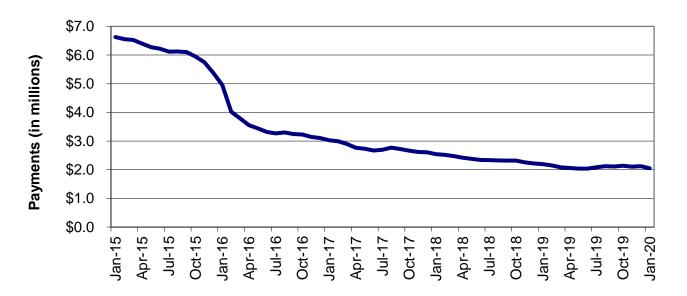

### Temporary Assistance

| Figure 2 | Temporary Assistance Families – 60-Month Trend | 4     |
|----------|------------------------------------------------|-------|
| Figure 3 | Temporary Assistance Payments – 60-Month Trend | 4     |
| Table 1  | Statewide Summary                              | 5     |
| Table 1A | Drug Testing                                   | 7     |
| Table 2  | Applications                                   | 8-9   |
| Table 3  | Families and Payments                          | 10-11 |
| Table 4  | Families and Persons Receiving Cash            | 12-13 |
| Table 5  | Work Activities                                | 14-15 |
| Table 6  | Reviews                                        | 16-17 |
|          |                                                |       |

## **TEMPORARY ASSISTANCE**

Figure 2 Temporary Assistance Families 60-Month Trend through January 2020

Figure 3 Temporary Assistance Payments 60-Month Trend through January 2020