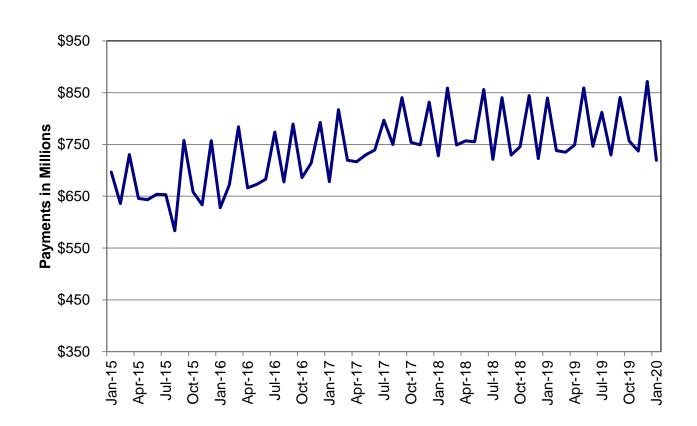

### Food Stamps

| Figure 6 | Food Stamp Households – 60-Month Trend                 | 150     |
|----------|--------------------------------------------------------|---------|
| Figure 7 | Food Stamp Benefits- 60-Month Trend                    | 150     |
| Table 25 | Statewide Participation Summary                        | 151     |
| Table 26 | Applications and Currency                              | 152-153 |
| Table 27 | Expedited Applications                                 | 154-155 |
| Table 28 | Participation and Benefits Issued by County            | 156-157 |
| Table 29 | Participation and Benefits Issued by Region and County | 158-159 |