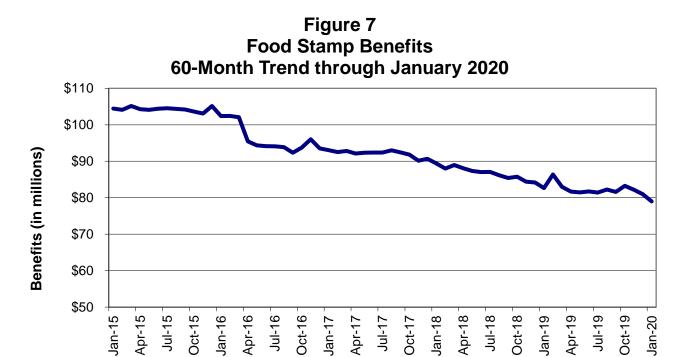

### Food Stamps

| Figure 6 | Food Stamp Households – 60-Month Trend                 | 150     |
|----------|--------------------------------------------------------|---------|
| Figure 7 | Food Stamp Benefits- 60-Month Trend                    | 150     |
| Table 25 | Statewide Participation Summary                        | 151     |
| Table 26 | Applications and Currency                              | 152-153 |
| Table 27 | Expedited Applications                                 | 154-155 |
| Table 28 | Participation and Benefits Issued by County            | 156-157 |
| Table 29 | Participation and Benefits Issued by Region and County | 158-159 |