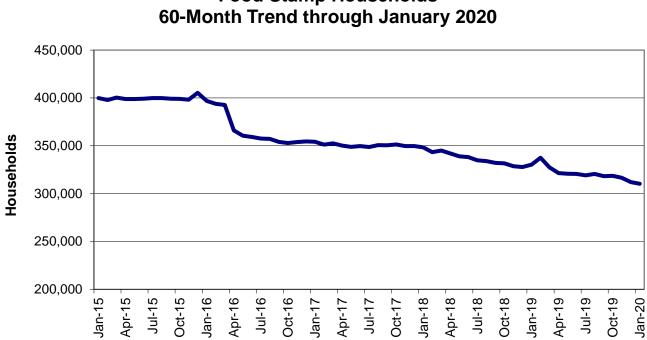

### Food Stamps

| Figure 6 | Food Stamp Households – 60-Month Trend                 | 150     |
|----------|--------------------------------------------------------|---------|
| Figure 7 | Food Stamp Benefits- 60-Month Trend                    | 150     |
| Table 25 | Statewide Participation Summary                        | 151     |
| Table 26 | Applications and Currency                              | 152-153 |
| Table 27 | Expedited Applications                                 | 154-155 |
| Table 28 | Participation and Benefits Issued by County            | 156-157 |
| Table 29 | Participation and Benefits Issued by Region and County | 158-159 |