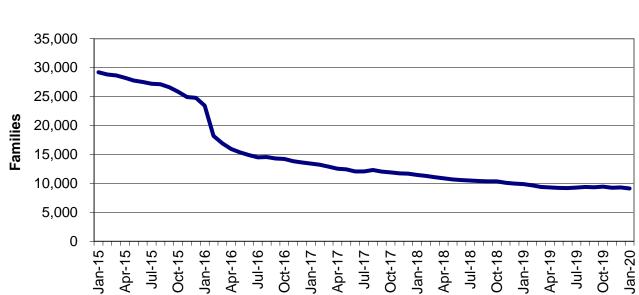

### Temporary Assistance

| Figure 2 | Temporary Assistance Families – 60-Month Trend | 4     |
|----------|------------------------------------------------|-------|
| Figure 3 | Temporary Assistance Payments – 60-Month Trend | 4     |
| Table 1  | Statewide Summary                              | 5     |
| Table 1A | Drug Testing                                   | 7     |
| Table 2  | Applications                                   | 8-9   |
| Table 3  | Families and Payments                          | 10-11 |
| Table 4  | Families and Persons Receiving Cash            | 12-13 |
| Table 5  | Work Activities                                | 14-15 |
| Table 6  | Reviews                                        | 16-17 |
|          |                                                |       |

## **TEMPORARY ASSISTANCE**

Figure 2 Temporary Assistance Families 60-Month Trend through January 2020

Figure 3 Temporary Assistance Payments 60-Month Trend through January 2020