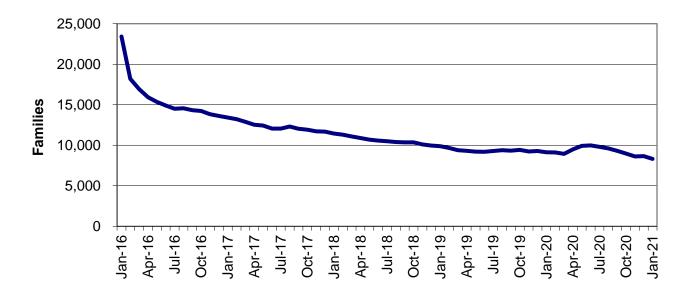

#### **TEMPORARY ASSISTANCE**

Figure 2
Temporary Assistance Families
60-Month Trend through January 2021

Figure 3
Temporary Assistance Payments
60-Month Trend through January 2021