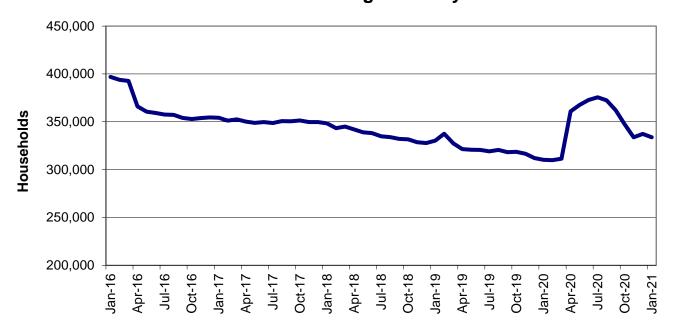

#### MO HealthNet

| Table 18 | MO HealthNet for the Blind, Aged and Disabled                | 82-83   |
|----------|--------------------------------------------------------------|---------|
| Table 19 | Qualified Medicare Beneficiary                               | 84-85   |
| Table 20 | Specified Low-Income Medicare Beneficiary                    | 86-87   |
| Table 21 | Reviews – currently unavailable                              | 88-93   |
| Figure 4 | MO HealthNet Recipients – 60-Month Trend                     | 94      |
| Figure 5 | MO HealthNet Payments – 60-Month Trend                       | 95      |
| Table 22 | MO HealthNet Recipients and Payments by Type of Service      | 96-119  |
| Table 23 | MO HealthNet Recipients and Payments by Eligibility Category | 120-148 |
| Table 24 | Womens's Health Services Recipients and Payments             | 149     |
|          |                                                              |         |
| Food Sta | amps                                                         |         |
| Figure 6 | Food Stamp Households – 60-Month Trend                       | 152     |
| Figure 7 | Food Stamp Benefits- 60-Month Trend                          | 152     |
| Table 25 | Statewide Participation Summary                              | 153     |
| Table 26 | Applications and Currency                                    | 154-155 |
| Table 27 | Expedited Applications                                       | 156-157 |
| Table 28 | Participation and Benefits Issued by County                  | 158-159 |
| Table 29 | Participation and Benefits Issued by Region and County       | 160-161 |