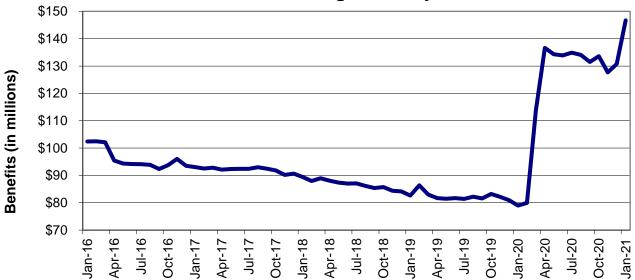

#### MO HealthNet

| Table 18 | MO HealthNet for the Blind, Aged and Disabled                | 82-83   |
|----------|--------------------------------------------------------------|---------|
| Table 19 | Qualified Medicare Beneficiary                               | 84-85   |
| Table 20 | Specified Low-Income Medicare Beneficiary                    | 86-87   |
| Table 21 | Reviews – currently unavailable                              | 88-93   |
| Figure 4 | MO HealthNet Recipients – 60-Month Trend                     | 94      |
| Figure 5 | MO HealthNet Payments – 60-Month Trend                       | 95      |
| Table 22 | MO HealthNet Recipients and Payments by Type of Service      | 96-119  |
| Table 23 | MO HealthNet Recipients and Payments by Eligibility Category | 120-148 |
| Table 24 | Womens's Health Services Recipients and Payments             | 149     |
|          |                                                              |         |
| Food Sta | amps                                                         |         |
| Figure 6 | Food Stamp Households – 60-Month Trend                       | 152     |
| Figure 7 | Food Stamp Benefits- 60-Month Trend                          | 152     |
| Table 25 | Statewide Participation Summary                              | 153     |
| Table 26 | Applications and Currency                                    | 154-155 |
| Table 27 | Expedited Applications                                       | 156-157 |
| Table 28 | Participation and Benefits Issued by County                  | 158-159 |
| Table 29 | Participation and Benefits Issued by Region and County       | 160-161 |