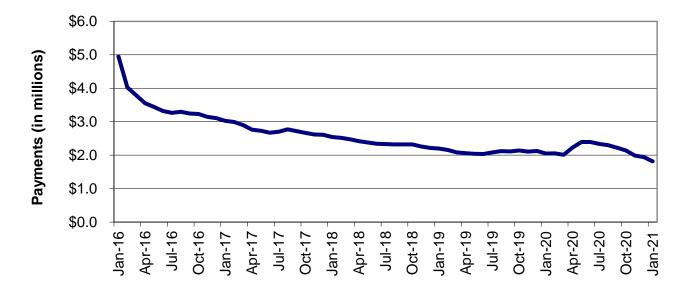

#### **TEMPORARY ASSISTANCE**

Figure 2
Temporary Assistance Families
60-Month Trend through January 2021

Figure 3
Temporary Assistance Payments
60-Month Trend through January 2021