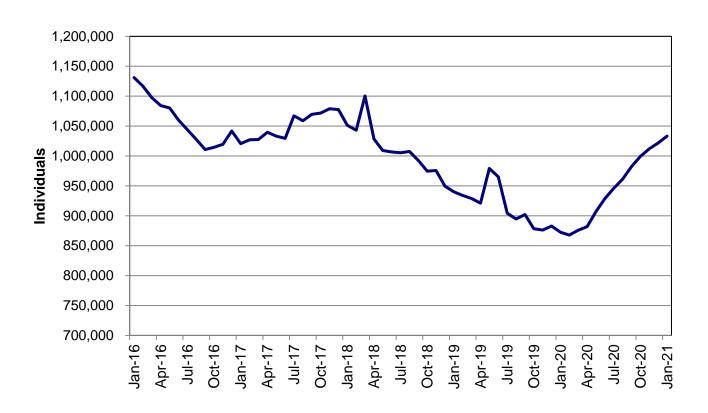

52                   | 44.1%                      | 4,203                 |
|            | ST LOUIS CITY   | 1,294                | 52.7%                   | 1,161                   | 47.3%                      | 2,455                 |
|            | STL TOTAL       | 5,330                | 56.7%                   | 4,064                   | 43.3%                      | 9,394                 |
| UNKNOWN    |                 | 3                    | 75.0%                   | 1                       | 25.0%                      | 4                     |
| STATEWIDE  |                 | 22,991               | 59.7%                   | 15,498                  | 40.3%                      | 38,489                |

Figure 4
Missouri MO HealthNet Recipients
60-Month Trend through January 2021



Figure 5
Missouri MO HealthNet Payments
60-Month Trend through January 2021



|                |            |               | NURSING    | FACILITIES   |            | HOSF         | PITALS     |              | DENTAL     | SERVICES                              |
|----------------|------------|---------------|------------|--------------|------------|--------------|------------|--------------|------------|---------------------------------------|
|                | то         | TAL           |            | FACILITIES   |            | TIENT        | OUTP       | ATIENT       | DENTAL     | SERVICES                              |
|                | RECIPIENTS | PAYMENTS      | RECIPIENTS | PAYMENTS     | RECIPIENTS | PAYMENTS     | RECIPIENTS | PAYMENTS     | RECIPIENTS | PAYMENTS