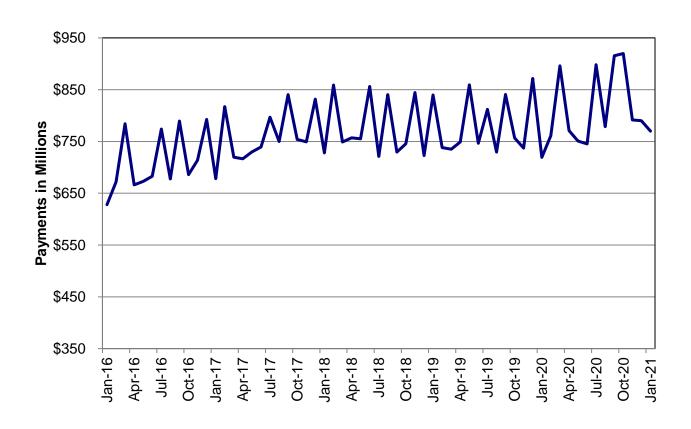

#### **TEMPORARY ASSISTANCE**

Figure 2
Temporary Assistance Families
60-Month Trend through January 2021

Figure 3
Temporary Assistance Payments
60-Month Trend through January 2021