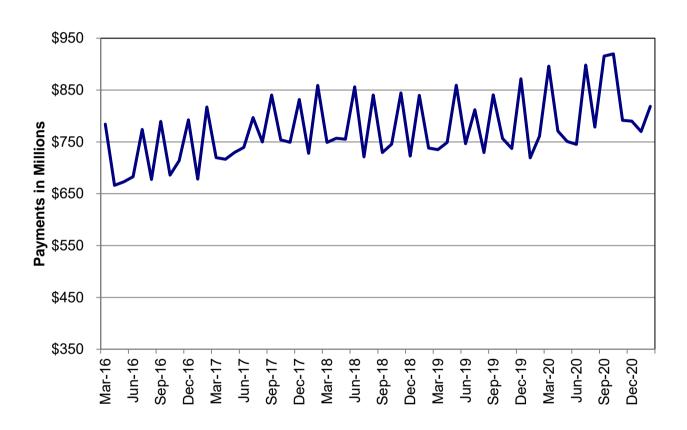

#### **TEMPORARY ASSISTANCE**

Figure 2
Temporary Assistance Families
60-Month Trend through February 2021

Figure 3
Temporary Assistance Payments
60-Month Trend through February 2021