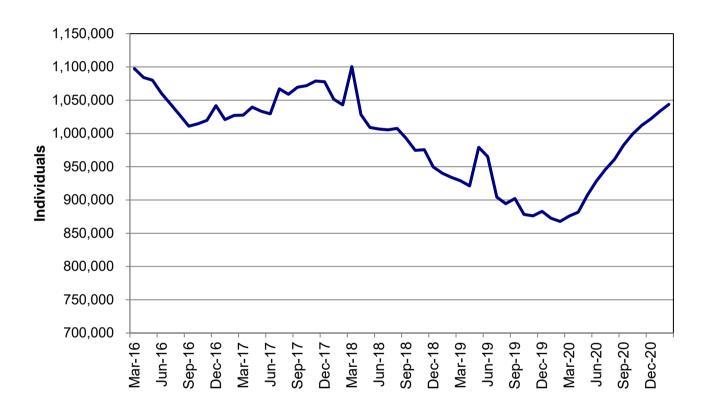

#### MO HealthNet

| Table 18 | MO HealthNet for the Blind, Aged and Disabled                | 82-83   |
|----------|--------------------------------------------------------------|---------|
| Table 19 | Qualified Medicare Beneficiary                               | 84-85   |
| Table 20 | Specified Low-Income Medicare Beneficiary                    | 86-87   |
| Table 21 | Reviews – currently unavailable                              | 88-93   |
| Figure 4 | MO HealthNet Recipients – 60-Month Trend                     | 94      |
| Figure 5 | MO HealthNet Payments – 60-Month Trend                       | 95      |
| Table 22 | MO HealthNet Recipients and Payments by Type of Service      | 96-119  |
| Table 23 | MO HealthNet Recipients and Payments by Eligibility Category | 120-148 |
| Table 24 | Womens's Health Services Recipients and Payments             | 149     |
|          |                                                              |         |
| Food Sta | amps                                                         |         |
| Figure 6 | Food Stamp Households – 60-Month Trend                       | 152     |
| Figure 7 | Food Stamp Benefits– 60-Month Trend                          | 152     |
| Table 25 | Statewide Participation Summary                              | 153     |
| Table 26 | Applications and Currency                                    | 154-155 |
| Table 27 | Expedited Applications                                       | 156-157 |
| Table 28 | Participation and Benefits Issued by County                  | 158-159 |
| Table 29 | Participation and Benefits Issued by Region and County       | 160-161 |