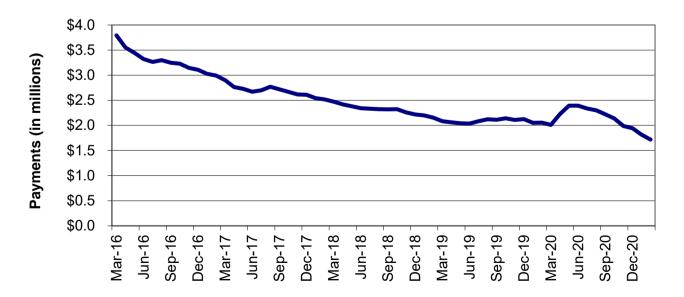

#### **TEMPORARY ASSISTANCE**

Figure 2
Temporary Assistance Families
60-Month Trend through February 2021

Figure 3
Temporary Assistance Payments
60-Month Trend through February 2021