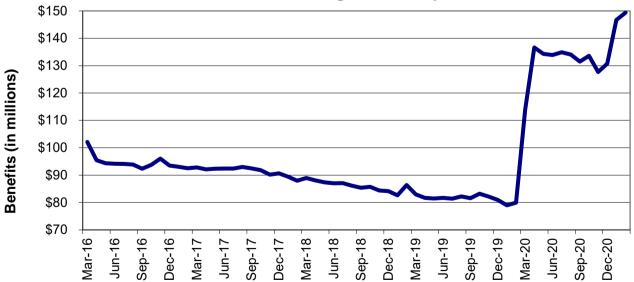

#### MO HealthNet

| Table 18 | MO HealthNet for the Blind, Aged and Disabled                | 82-83   |
|----------|--------------------------------------------------------------|---------|
| Table 19 | Qualified Medicare Beneficiary                               | 84-85   |
| Table 20 | Specified Low-Income Medicare Beneficiary                    | 86-87   |
| Table 21 | Reviews – currently unavailable                              | 88-93   |
| Figure 4 | MO HealthNet Recipients – 60-Month Trend                     | 94      |
| Figure 5 | MO HealthNet Payments – 60-Month Trend                       | 95      |
| Table 22 | MO HealthNet Recipients and Payments by Type of Service      | 96-119  |
| Table 23 | MO HealthNet Recipients and Payments by Eligibility Category | 120-148 |
| Table 24 | Womens's Health Services Recipients and Payments             | 149     |
|          |                                                              |         |
| Food Sta | amps                                                         |         |
| Figure 6 | Food Stamp Households – 60-Month Trend                       | 152     |
| Figure 7 | Food Stamp Benefits– 60-Month Trend                          | 152     |
| Table 25 | Statewide Participation Summary                              | 153     |
| Table 26 | Applications and Currency                                    | 154-155 |
| Table 27 | Expedited Applications                                       | 156-157 |
| Table 28 | Participation and Benefits Issued by County                  | 158-159 |
| Table 29 | Participation and Benefits Issued by Region and County       | 160-161 |