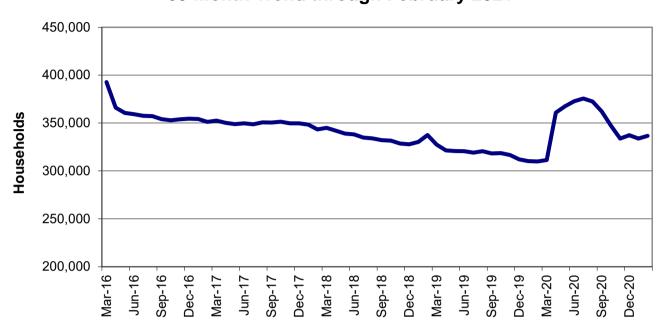

#### MO HealthNet

| Table 18 | MO HealthNet for the Blind, Aged and Disabled                | 82-83   |
|----------|--------------------------------------------------------------|---------|
| Table 19 | Qualified Medicare Beneficiary                               | 84-85   |
| Table 20 | Specified Low-Income Medicare Beneficiary                    | 86-87   |
| Table 21 | Reviews – currently unavailable                              | 88-93   |
| Figure 4 | MO HealthNet Recipients – 60-Month Trend                     | 94      |
| Figure 5 | MO HealthNet Payments – 60-Month Trend                       | 95      |
| Table 22 | MO HealthNet Recipients and Payments by Type of Service      | 96-119  |
| Table 23 | MO HealthNet Recipients and Payments by Eligibility Category | 120-148 |
| Table 24 | Womens's Health Services Recipients and Payments             | 149     |
|          |                                                              |         |
| Food Sta | amps                                                         |         |
| Figure 6 | Food Stamp Households – 60-Month Trend                       | 152     |
| Figure 7 | Food Stamp Benefits– 60-Month Trend                          | 152     |
| Table 25 | Statewide Participation Summary                              | 153     |
| Table 26 | Applications and Currency                                    | 154-155 |
| Table 27 | Expedited Applications                                       | 156-157 |
| Table 28 | Participation and Benefits Issued by County                  | 158-159 |
| Table 29 | Participation and Benefits Issued by Region and County       | 160-161 |