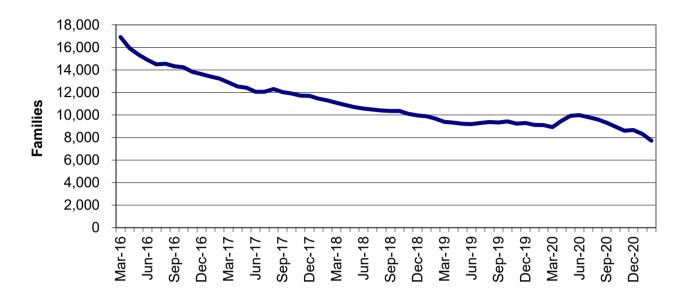

#### **TEMPORARY ASSISTANCE**

Figure 2
Temporary Assistance Families
60-Month Trend through February 2021

Figure 3
Temporary Assistance Payments
60-Month Trend through February 2021