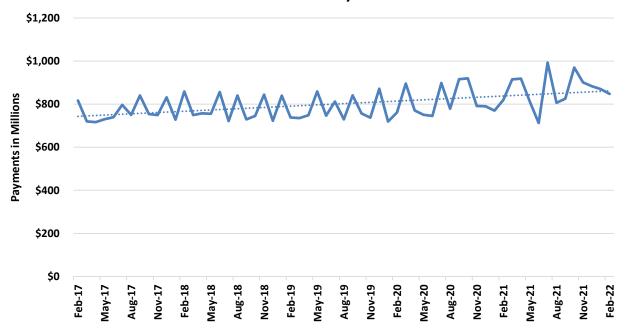

### **TEMPORARY ASSISTANCE**

Figure 1
Temporary Assistance Families

Figure 2
Temporary Assistance Payments