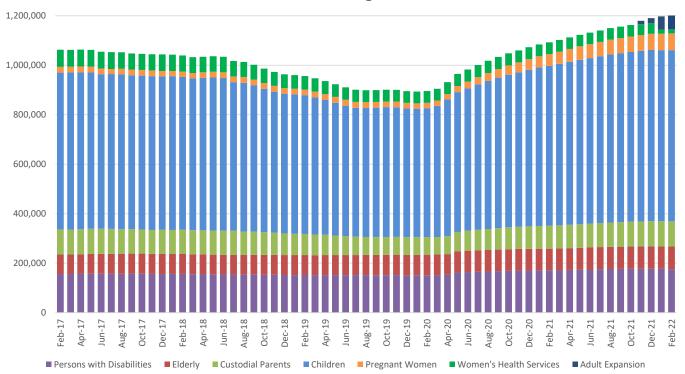

### **TABLE OF CONTENTS**

| Table 19 | Qualified Medicare Beneficiary, Specified Low-Income Medicare Beneficiary 4 | 2-43 |
|----------|-----------------------------------------------------------------------------|------|
| Figure 5 | MO HealthNet Recipients                                                     | 44   |
| Figure 6 | MO HealthNet Payments                                                       | 44   |
| Table 20 | MO HealthNet Persons Eligible at Month End                                  | 45   |
| Figure 7 | MO HealthNet Persons Eligible at Month End                                  | 45   |
| Table 21 | MO HealthNet Recipients and Payments4                                       | 6-72 |
| Table 22 | Womens's Health Services Recipients and Payments                            | 73   |