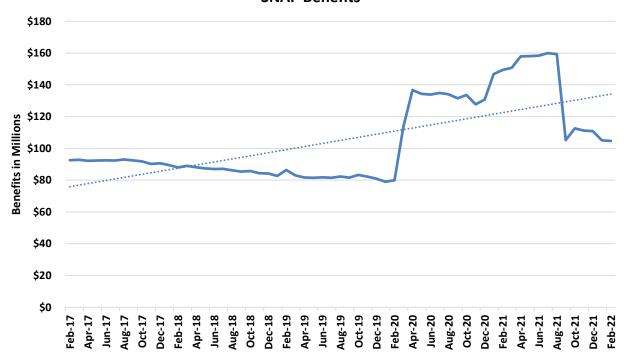

A VALID SAMPLE - 6 MONTHS (6FC)                  | 0        | 0        | 0       | 0       | 0       | 0       |
| VIOLATION OR MISUSE OF TA FUNDS BY PROTECTIVE PAYEE (PPV)          | 0        | 0        | 0       | 0       | 0       | 0       |

Note: The figures above represent outcomes reported throughout the month. A Temporary Assistance (TA) participant may be included in one or more of the reporting categores during a given month. The process of drug testing TA participants involves a number of steps. For example, a participant may be referred for testing one month, scheduled to test the following month, and receive test results the month after being tested. Thus, results will not equal referrals in any given month.

### **SNAP**

Figure 3
SNAP Households



Figure 4
SNAP Benefits



## TABLE 7 SNAP PROGRAM PARTICIPATION FEBRUARY 2022

|                           |               |               |               |               | CHANGE     | CHANGE       | CHANGE    |
|---------------------------|---------------|---------------|---------------|---------------|------------|--------------|-----------|
|                           |               |               |               |               | FROM       | FROM         | FROM      |
|                           | FEB-2022      | JAN-2022      | DEC-2021      | FEB-2021      | LAST MONTH | 2 MONTHS AGO | LAST YEAR |
|                           |               |               |               |               |            |              |           |
| APPLICATIONS RECEIVED     | 42,767        | 54,496        | 57,504