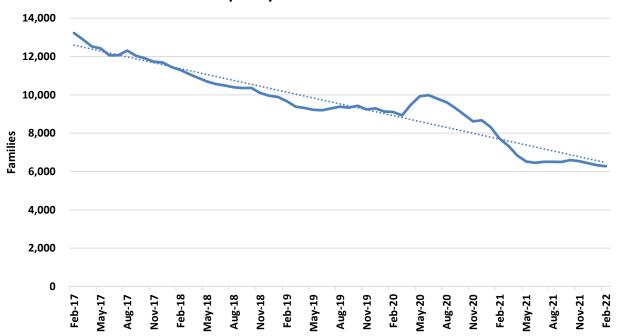

### **TEMPORARY ASSISTANCE**

Figure 1
Temporary Assistance Families

Figure 2
Temporary Assistance Payments

## TABLE 1 TEMPORARY ASSISTANCE FEBRUARY 2022

|                                | FEB-2022    | JAN-2022    | DEC-2021     | FEB-2021     | CHANGE FROM LAST MONTH | CHANGE FROM<br>2 MONTHS AGO | CHANGE FROM<br>LAST YEAR |
|--------------------------------|-------------|-------------|--------------|--------------|------------------------|-----------------------------|--------------------------|
|                                | FEB-2022    | JAIN-2022   | DEC-2021     | FEB-2021     | LAST WONTH             | 2 WONTHS AGO                | LASI TEAR                |
| *** TEMPORARY ASSISTANCE       |             |             |              |              |                        |                             |                          |
| APPLICATIONS RECEIVED          | 2,031       | 2,674       | 2,716        | 2,240        | -24.0%                 | -25.2%                      | -9.3%                    |
| APPLICATIONS APPROVED          | 531         | 510         | 624          | 557          | 4.1%                   |                             | -4.7%                    |
| APPLICATIONS REJECTED          | 1,910       | 1,799       | 2,072        | 1,959        | 6.2%                   |                             | -2.5%                    |
| APPLICATIONS PENDING           | 1,101       | 1,589       | 1,332        | 1,191        | -30.7%                 |                             | -7.6%                    |
| AVERAGE DAYS TO PROCESS        | 21          | 21          | 23           | 19           | -0.8%                  |                             | 6.9%                     |
| REVIEWS COMPLETED              | 400         | 510         | 558          | 461          | -21.6%                 | -28.3%                      | -13.2%                   |
| REVIEWS OVERDUE                | 24          | 30          | 37           | 39           | -20.0%                 | -35.1%                      | -38.5%                   |
| CHILDREN ONLY                  |             |             |              |              |                        |                             |                          |
| FAMILIES                       | 3,210       | 3,268       | 3,338        | 3,728        | -1.8%                  | -3.8%                       | -13.9%                   |
| CHILDREN                       | 5,631       | 5,747       | 5,845        | 6,508        | -2.0%                  |                             | -13.5%                   |
| PAYMENTS                       | \$630,051   | \$641,548   | \$652,268    | \$725,950    | -1.8%                  | -3.4%                       | -13.2%                   |
| ONE PARENT                     |             |             |              |              |                        |                             |                          |
| FAMILIES                       | 2,891       | 2,899       | 2,932        | 3,809        | -0.3%                  | -1.4%                       | -24.1%                   |
| CHILDREN                       | 5,232       | 5,157       | 5,182        | 6,868        | 1.5%                   | 1.0%                        | -23.8%                   |
| PARENTS/CARETAKERS             | 2,893       | 2,904       | 2,935        | 3,810        | -0.4%                  | -1.4%                       | -24.1%                   |
| PERSONS                        | 8,125       | 8,061       | 8,117        | 10,678       | 0.8%                   | 0.1%                        | -23.9%                   |
| PAYMENTS                       | \$725,874   | \$723,044   | \$734,189    | \$937,526    | 0.4%                   | -1.1%                       | -22.6%                   |
| TWO PARENTS                    |             |             |              |              |                        |                             |                          |
| FAMILIES                       | 174         | 161         | 159          | 181          | 8.1%                   | 9.4%                        | -3.9%                    |
| CHILDREN                       | 458         | 398         | 378          | 410          | 15.1%                  | 21.2%                       | 11.7%                    |
| PARENTS/CARETAKERS             | 348         | 320         | 316          | 357          | 8.8%                   | 10.1%                       | -2.5%                    |
| PERSONS                        | 806         | 718         | 694          | 767          | 12.3%                  | 16.1%                       | 5.1%                     |
| PAYMENTS                       | \$59,673    | \$54,915    | \$55,120     | \$54,800     | 8.7%                   | 8.3%                        | 8.9%                     |
| ALL                            |             |             |              |              |                        |                             |                          |
| FAMILIES                       | 6,275       | 6,328       | 6,429        | 7,718        | -0.8%                  | -2.4%                       | -18.7%                   |
| CHILDREN                       | 11,321      | 11,302      | 11,405       | 13,786       | 0.2%                   | -0.7%                       | -17.9%                   |
| PARENTS/CARETAKERS             | 3,241       | 3,224       | 3,251        | 4,167        | 0.5%                   | -0.3%                       | -22.2%                   |
| PERSONS                        | 14,562      | 14,526      | 14,656       | 17,953       | 0.2%                   | -0.6%                       | -18.9%                   |
| PAYMENTS                       | \$1,415,598 | \$1,419,507 | \$1,441,577  | \$1,718,276  | -0.3%                  | -1.8%                       | -17.6%                   |
| AVERAGE PER FAMILY             | \$225.59    | \$224.32    | \$224.23     | \$222.63     | 0.6%                   | 0.6%                        | 1.3%                     |
| *** TEB                        |             |             |              |              |                        |                             |                          |
| APPLICATIONS APPROVED          | 85          | 65          | 78           | 80           | 30.8%                  |                             | 6.3%                     |
| APPLICATIONS REJECTED          | 95          | 66          | 85           | 91           | 43.9%                  | 11.8%                       | 4.4%                     |
| FAMILIES                       | 337         | 350         | 356          | 455          | -3.7%                  |                             | -25.9%                   |
| CHILDREN  DABENTS / CARETAVERS | 609         | 634         | 656          | 845          | -3.9%                  |                             | -27.9%                   |
| PARENTS/CARETAKERS PERSONS     | 326<br>935  | 338<br>972  | 346<br>1,002 | 440<br>1,285 | -3.6%<br>-3.8%         |                             | -25.9%<br>-27.2%         |
| PAYMENTS                       | \$16,850    | \$17,500    | \$17,850     | \$22,750     | -3.7%                  |                             | -27.2%<br>-25.9%         |
| *** TA DIVERSION               |             |             |              |              |                        |                             |                          |
| FAMILIES                       | 0           | 0           | 0            | 0            | 0.0%                   | 0.0%                        | 0.0%                     |
| PAYMENTS                       | \$0         | \$0         | \$0          | \$0          | 0.0%                   |                             | 0.0%                     |