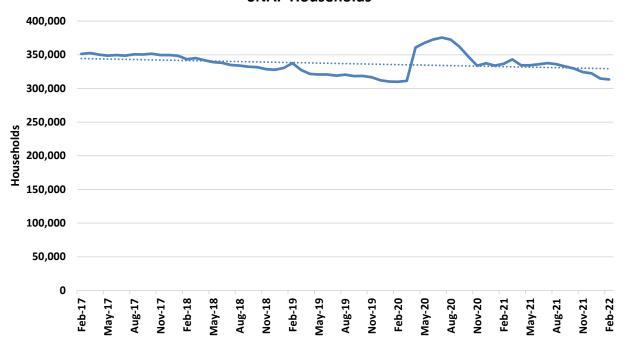

|
| FAILED TO PROVIDE A VALID SAMPLE - 6 MONTHS (6FC)                  | 0        | 0        | 0       | 0       | 0       | 0       |
| VIOLATION OR MISUSE OF TA FUNDS BY PROTECTIVE PAYEE (PPV)          | 0        | 0        | 0       | 0       | 0       | 0       |

Note: The figures above represent outcomes reported throughout the month. A Temporary Assistance (TA) participant may be included in one or more of the reporting categores during a given month. The process of drug testing TA participants involves a number of steps. For example, a participant may be referred for testing one month, scheduled to test the following month, and receive test results the month after being tested. Thus, results will not equal referrals in any given month.

### **SNAP**

Figure 3
SNAP Households



Figure 4
SNAP Benefits



## TABLE 7 SNAP PROGRAM PARTICIPATION FEBRUARY 2022

|                           |               |               |               |               | CHANGE     | CHANGE       | CHANGE    |
|---------------------------|---------------|---------------|---------------|---------------|------------|--------------|-----------|
|                           |               |               |               |               | FROM       | FROM         | FROM      |
|                           | FEB-2022      | JAN-2022      | DEC-2021      | FEB-2021      | LAST MONTH | 2 MONTHS AGO | LAST YEAR |
|                           |               |               |               |               |            |              |           |
| APPLICATIONS RECEIVED     | 42,767        | 54,