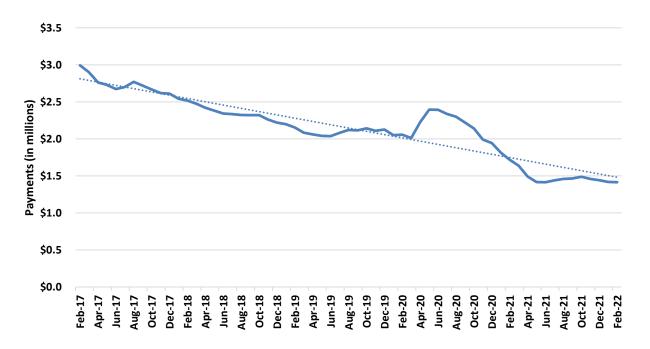

### **TEMPORARY ASSISTANCE**

Figure 1
Temporary Assistance Families

Figure 2
Temporary Assistance Payments

## TABLE 1 TEMPORARY ASSISTANCE FEBRUARY 2022

|                                | FEB-2022    | JAN-2022    | DEC-2021     | FEB-2021     | CHANGE FROM LAST MONTH | CHANGE FROM<br>2 MONTHS AGO | CHANGE FROM<br>LAST YEAR |
|--------------------------------|-------------|-------------|--------------|--------------|------------------------|-----------------------------|--------------------------|
|                                | FEB-2022    | JAIN-2022   | DEC-2021     | FEB-2021     | LAST WONTH             | 2 WONTHS AGO                | LASI TEAR                |
| *** TEMPORARY ASSISTANCE       |             |             |              |              |                        |                             |                          |
| APPLICATIONS RECEIVED          | 2,031       | 2,674       | 2,716        | 2,240        | -24.0%                 | -25.2%                      | -9.3%                    |
| APPLICATIONS APPROVED          | 531         | 510         | 624          | 557          | 4.1%                   |                             | -4.7%                    |
| APPLICATIONS REJECTED          | 1,910       | 1,799       | 2,072        | 1,959        | 6.2%                   |                             | -2.5%                    |
| APPLICATIONS PENDING           | 1,101       | 1,589       | 1,332        | 1,191        | -30.7%                 |                             | -7.6%                    |
| AVERAGE DAYS TO PROCESS        | 21          | 21          | 23           | 19           | -0.8%                  |                             | 6.9%                     |
| REVIEWS COMPLETED              | 400         | 510         | 558          | 461          | -21.6%                 | -28.3%                      | -13.2%                   |
| REVIEWS OVERDUE                | 24          | 30          | 37           | 39           | -20.0%                 | -35.1%                      | -38.5%                   |
| CHILDREN ONLY                  |             |             |              |              |                        |                             |                          |
| FAMILIES                       | 3,210       | 3,268       | 3,338        | 3,728        | -1.8%                  | -3.8%                       | -13.9%                   |
| CHILDREN                       | 5,631       | 5,747       | 5,845        | 6,508        | -2.0%                  |                             | -13.5%                   |
| PAYMENTS                       | \$630,051   | \$641,548   | \$652,268    | \$725,950    | -1.8%                  | -3.4%                       | -13.2%                   |
| ONE PARENT                     |             |             |              |              |                        |                             |                          |
| FAMILIES                       | 2,891       | 2,899       | 2,932        | 3,809        | -0.3%                  | -1.4%                       | -24.1%                   |
| CHILDREN                       | 5,232       | 5,157       | 5,182        | 6,868        | 1.5%                   | 1.0%                        | -23.8%                   |
| PARENTS/CARETAKERS             | 2,893       | 2,904       | 2,935        | 3,810        | -0.4%                  | -1.4%                       | -24.1%                   |
| PERSONS                        | 8,125       | 8,061       | 8,117        | 10,678       | 0.8%                   | 0.1%                        | -23.9%                   |
| PAYMENTS                       | \$725,874   | \$723,044   | \$734,189    | \$937,526    | 0.4%                   | -1.1%                       | -22.6%                   |
| TWO PARENTS                    |             |             |              |              |                        |                             |                          |
| FAMILIES                       | 174         | 161         | 159          | 181          | 8.1%                   | 9.4%                        | -3.9%                    |
| CHILDREN                       | 458         | 398         | 378          | 410          | 15.1%                  | 21.2%                       | 11.7%                    |
| PARENTS/CARETAKERS             | 348         | 320         | 316          | 357          | 8.8%                   | 10.1%                       | -2.5%                    |
| PERSONS                        | 806         | 718         | 694          | 767          | 12.3%                  | 16.1%                       | 5.1%                     |
| PAYMENTS                       | \$59,673    | \$54,915    | \$55,120     | \$54,800     | 8.7%                   | 8.3%                        | 8.9%                     |
| ALL                            |             |             |              |              |                        |                             |                          |
| FAMILIES                       | 6,275       | 6,328       | 6,429        | 7,718        | -0.8%                  | -2.4%                       | -18.7%                   |
| CHILDREN                       | 11,321      | 11,302      | 11,405       | 13,786       | 0.2%                   | -0.7%                       | -17.9%                   |
| PARENTS/CARETAKERS             | 3,241       | 3,224       | 3,251        | 4,167        | 0.5%                   | -0.3%                       | -22.2%                   |
| PERSONS                        | 14,562      | 14,526      | 14,656       | 17,953       | 0.2%                   | -0.6%                       | -18.9%                   |
| PAYMENTS                       | \$1,415,598 | \$1,419,507 | \$1,441,577  | \$1,718,276  | -0.3%                  | -1.8%                       | -17.6%                   |
| AVERAGE PER FAMILY             | \$225.59    | \$224.32    | \$224.23     | \$222.63     | 0.6%                   | 0.6%                        | 1.3%                     |
| *** TEB                        |             |             |              |              |                        |                             |                          |
| APPLICATIONS APPROVED          | 85          | 65          | 78           | 80           | 30.8%                  |                             | 6.3%                     |
| APPLICATIONS REJECTED          | 95          | 66          | 85           | 91           | 43.9%                  | 11.8%                       | 4.4%                     |
| FAMILIES                       | 337         | 350         | 356          | 455          | -3.7%                  |                             | -25.9%                   |
| CHILDREN  DABENTS / CARETAVERS | 609         | 634         | 656          | 845          | -3.9%                  |                             | -27.9%                   |
| PARENTS/CARETAKERS PERSONS     | 326<br>935  | 338<br>972  | 346<br>1,002 | 440<br>1,285 | -3.6%<br>-3.8%         |                             | -25.9%<br>-27.2%         |
| PAYMENTS                       | \$16,850    | \$17,500    | \$17,850     | \$22,750     | -3.7%                  |                             | -27.2%<br>-25.9%         |
| *** TA DIVERSION               |             |             |              |              |                        |                             |                          |
| FAMILIES                       | 0           | 0           | 0            | 0            | 0.0%                   | 0.0%                        | 0.0%                     |
| PAYMENTS                       | \$0         | \$0         | \$0          | \$0          | 0.0%                   |                             | 0.0%                     |