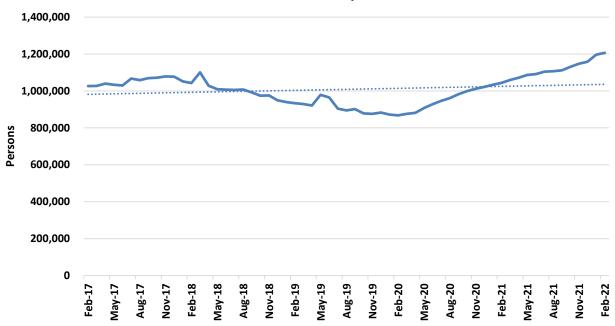

### **TEMPORARY ASSISTANCE**

Figure 1
Temporary Assistance Families

Figure 2
Temporary Assistance Payments