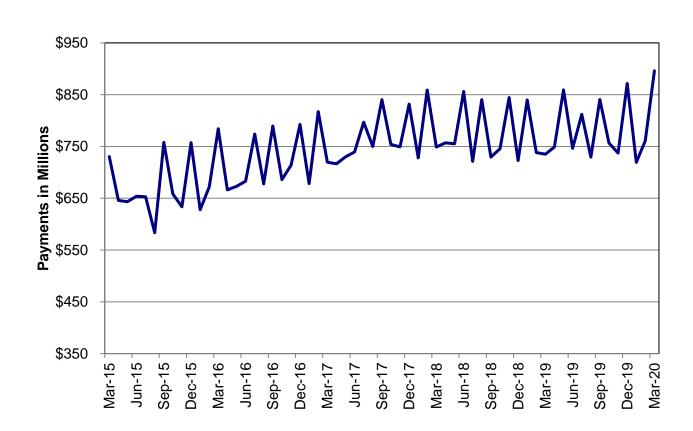

## **TEMPORARY ASSISTANCE**

Figure 2 Temporary Assistance Families 60-Month Trend through March 2020

Figure 3 Temporary Assistance Payments 60-Month Trend through March 2020