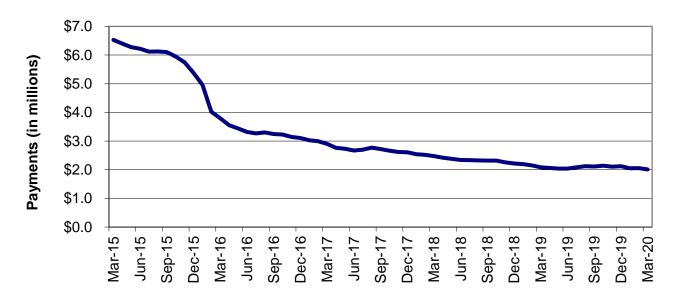

## **TEMPORARY ASSISTANCE**

Figure 2 Temporary Assistance Families 60-Month Trend through March 2020

Figure 3 Temporary Assistance Payments 60-Month Trend through March 2020