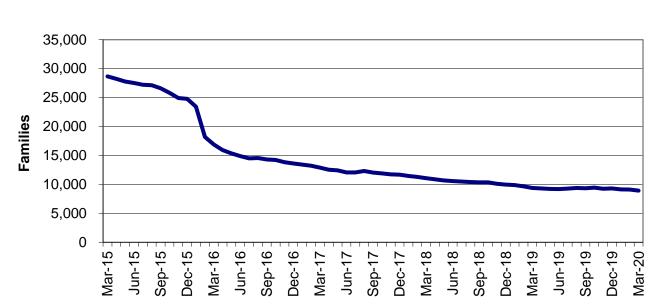

## **TEMPORARY ASSISTANCE**

Figure 2 Temporary Assistance Families 60-Month Trend through March 2020

Figure 3 Temporary Assistance Payments 60-Month Trend through March 2020