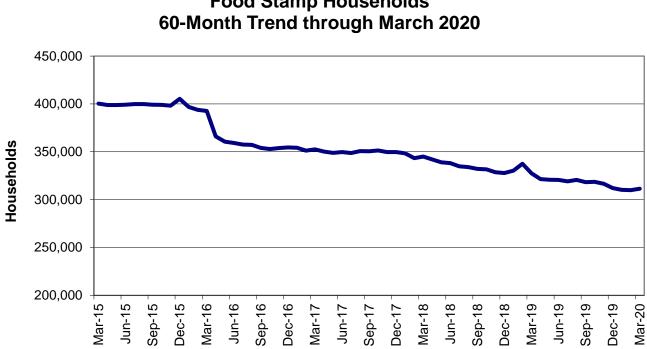

### Food Stamps

| Figure 6 | Food Stamp Households – 60-Month Trend                 | 150     |
|----------|--------------------------------------------------------|---------|
| Figure 7 | Food Stamp Benefits- 60-Month Trend                    | 150     |
| Table 25 | Statewide Participation Summary                        | 151     |
| Table 26 | Applications and Currency                              | 152-153 |
| Table 27 | Expedited Applications                                 | 154-155 |
| Table 28 | Participation and Benefits Issued by County            | 156-157 |
| Table 29 | Participation and Benefits Issued by Region and County | 158-159 |