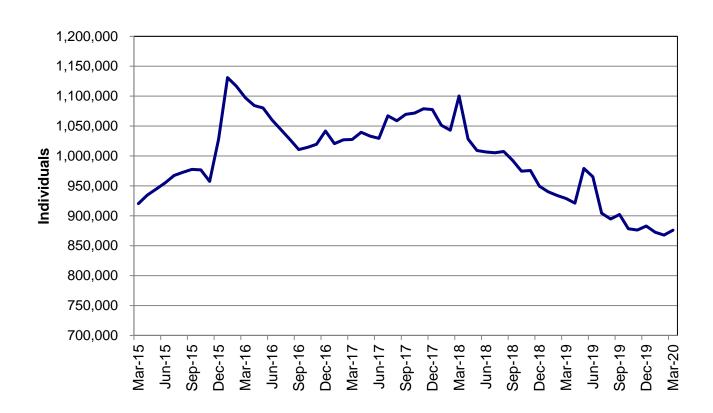

#### MO HealthNet

| Table 18 | MO HealthNet for the Blind, Aged and Disabled                      |
|----------|--------------------------------------------------------------------|
| Table 19 | Qualified Medicare Beneficiary 84-8                                |
| Table 20 | Specified Low-Income Medicare Beneficiary                          |
| Table 21 | Reviews – <i>currently unavailable</i>                             |
| Figure 4 | MO HealthNet Recipients – 60-Month Trend                           |
| Figure 5 | MO HealthNet Payments – 60-Month Trend9                            |
| Table 22 | MO HealthNet Recipients and Payments by Type of Service            |
| Table 23 | MO HealthNet Recipients and Payments by Eligibility Category118-14 |
| Table 24 | Womens's Health Services Recipients and Payments 14                |