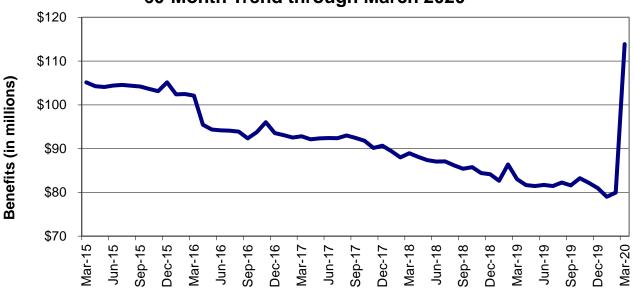

### Food Stamps

| Figure 6 | Food Stamp Households – 60-Month Trend                 | 150     |
|----------|--------------------------------------------------------|---------|
| Figure 7 | Food Stamp Benefits- 60-Month Trend                    | 150     |
| Table 25 | Statewide Participation Summary                        | 151     |
| Table 26 | Applications and Currency                              | 152-153 |
| Table 27 | Expedited Applications                                 | 154-155 |
| Table 28 | Participation and Benefits Issued by County            | 156-157 |
| Table 29 | Participation and Benefits Issued by Region and County | 158-159 |