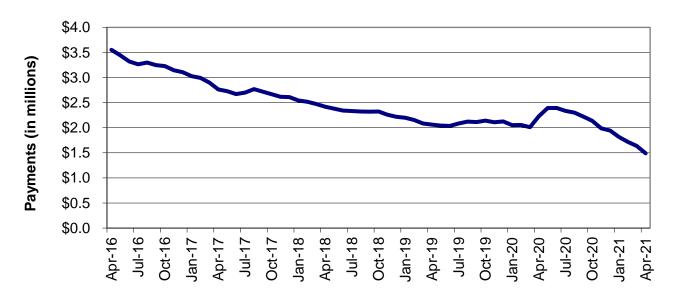

## **TEMPORARY ASSISTANCE**

DSS FSD/MHD MONTHLY MANAGEMENT REPORT / PAGE 3

Figure 2 Temporary Assistance Families 60-Month Trend through April 2021

Figure 3 Temporary Assistance Payments 60-Month Trend through April 2021