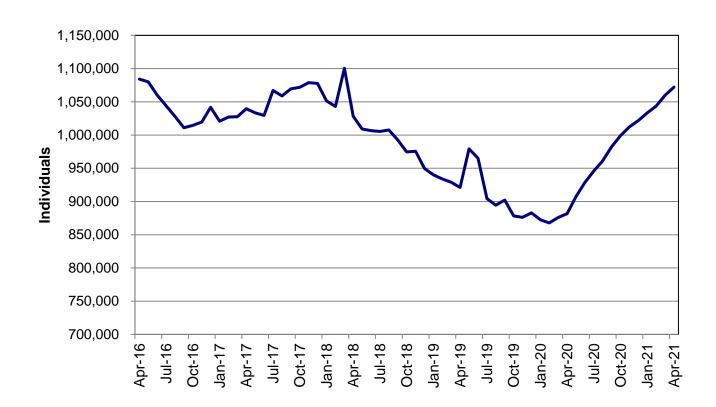

### **MO HealthNet**

| Table 18 | MO HealthNet for the Blind, Aged and Disabled                | 82-83   |
|----------|--------------------------------------------------------------|---------|
| Table 19 | Qualified Medicare Beneficiary                               | 84-85   |
| Table 20 | Specified Low-Income Medicare Beneficiary                    | 86-87   |
| Table 21 | Reviews – currently unavailable                              |         |
| Figure 4 | MO HealthNet Recipients – 60-Month Trend                     |         |
| Figure 5 | MO HealthNet Payments – 60-Month Trend                       | 95      |
| Table 22 | MO HealthNet Recipients and Payments by Type of Service      | 96-119  |
| Table 23 | MO HealthNet Recipients and Payments by Eligibility Category | 120-148 |
| Table 24 | Womens's Health Services Recipients and Payments             | 149     |