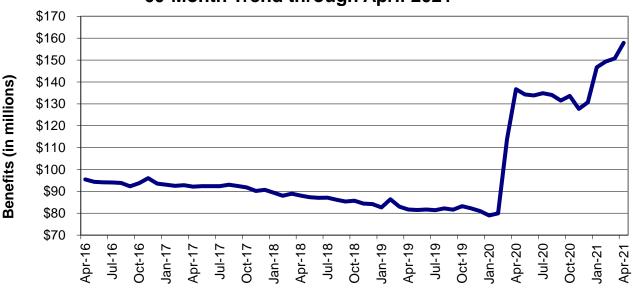

### Food Stamps

| Figure 6 | Food Stamp Households – 60-Month Trend                 | 152     |
|----------|--------------------------------------------------------|---------|
| Figure 7 | Food Stamp Benefits– 60-Month Trend                    | 152     |
| Table 25 | Statewide Participation Summary                        | 153     |
| Table 26 | Applications and Currency                              | 154-155 |
| Table 27 | Expedited Applications                                 | 156-157 |
| Table 28 | Participation and Benefits Issued by County            | 158-159 |
| Table 29 | Participation and Benefits Issued by Region and County | 160-161 |