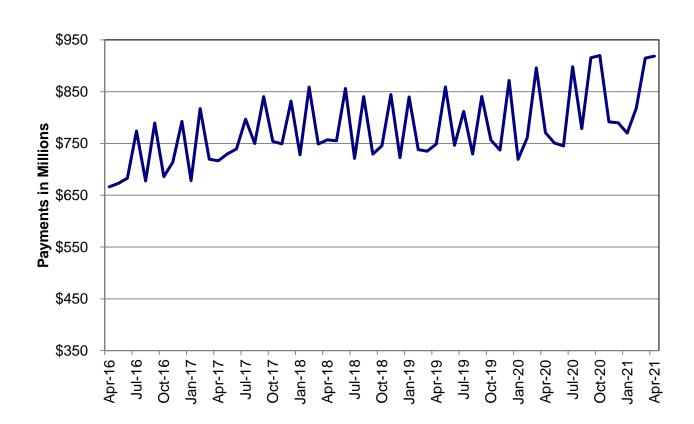

### **MO HealthNet**

| Table 18 | MO HealthNet for the Blind, Aged and Disabled                | 82-83   |
|----------|--------------------------------------------------------------|---------|
| Table 19 | Qualified Medicare Beneficiary                               | 84-85   |
| Table 20 | Specified Low-Income Medicare Beneficiary                    | 86-87   |
| Table 21 | Reviews – currently unavailable                              |         |
| Figure 4 | MO HealthNet Recipients – 60-Month Trend                     |         |
| Figure 5 | MO HealthNet Payments – 60-Month Trend                       | 95      |
| Table 22 | MO HealthNet Recipients and Payments by Type of Service      | 96-119  |
| Table 23 | MO HealthNet Recipients and Payments by Eligibility Category | 120-148 |
| Table 24 | Womens's Health Services Recipients and Payments             | 149     |