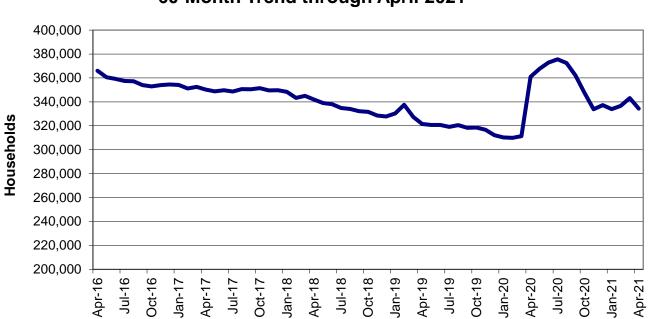

### Food Stamps

| Figure 6 | Food Stamp Households – 60-Month Trend                 | 152     |
|----------|--------------------------------------------------------|---------|
| Figure 7 | Food Stamp Benefits– 60-Month Trend                    | 152     |
| Table 25 | Statewide Participation Summary                        | 153     |
| Table 26 | Applications and Currency                              | 154-155 |
| Table 27 | Expedited Applications                                 | 156-157 |
| Table 28 | Participation and Benefits Issued by County            | 158-159 |
| Table 29 | Participation and Benefits Issued by Region and County | 160-161 |