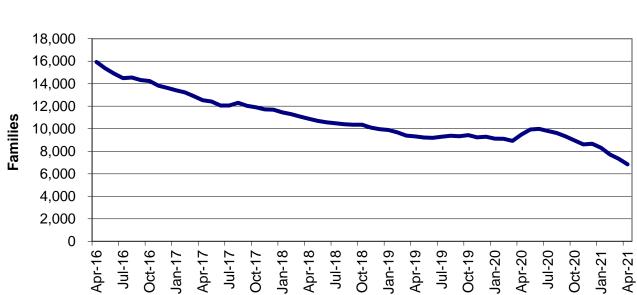

## **TEMPORARY ASSISTANCE**

DSS FSD/MHD MONTHLY MANAGEMENT REPORT / PAGE 3

Figure 2 Temporary Assistance Families 60-Month Trend through April 2021

Figure 3 Temporary Assistance Payments 60-Month Trend through April 2021