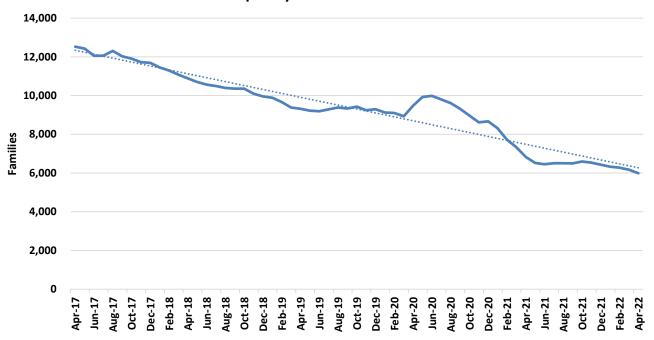

### **TEMPORARY ASSISTANCE**

Figure 1
Temporary Assistance Families

Figure 2
Temporary Assistance Payments