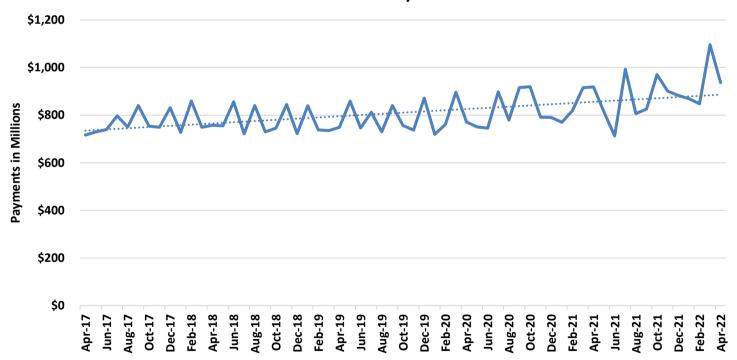

### **TEMPORARY ASSISTANCE**

Figure 1
Temporary Assistance Families

Figure 2
Temporary Assistance Payments