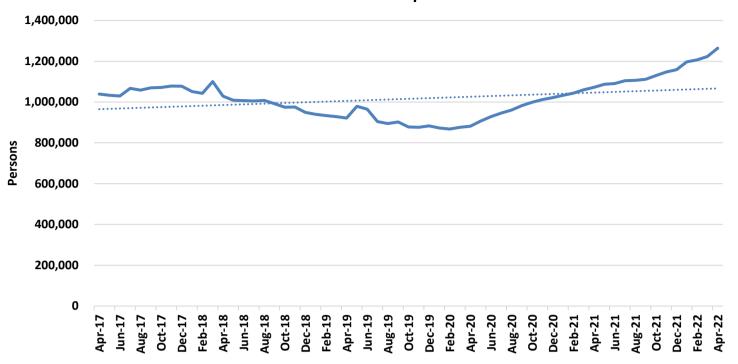

### **TEMPORARY ASSISTANCE**

Figure 1
Temporary Assistance Families

Figure 2
Temporary Assistance Payments