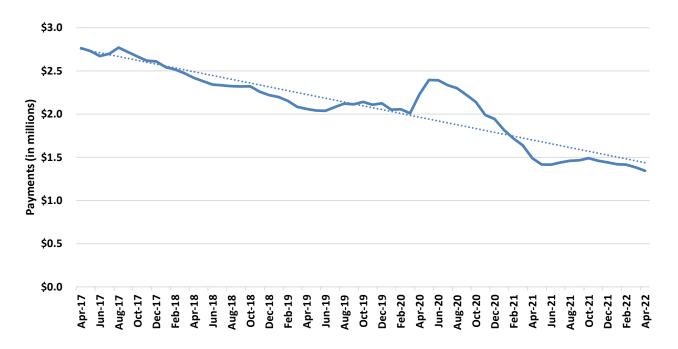

### **TEMPORARY ASSISTANCE**

Figure 1
Temporary Assistance Families

Figure 2
Temporary Assistance Payments