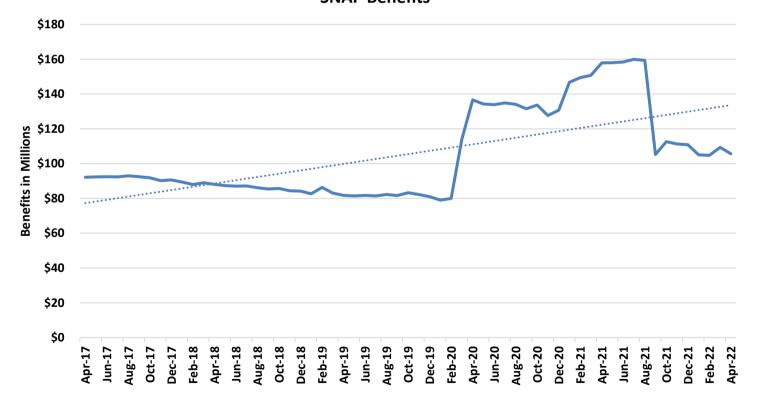

A VALID SAMPLE - 6 MONTHS (6FC)                  | 0        | 0        | 0       | 0       | 0       | 0       |
| VIOLATION OR MISUSE OF TA FUNDS BY PROTECTIVE PAYEE (PPV)          | 0        | 0        | 0       | 0       | 0       | 0       |

Note: The figures above represent outcomes reported throughout the month. A Temporary Assistance (TA) participant may be included in one or more of the reporting categores during a given month. The process of drug testing TA participants involves a number of steps. For example, a participant may be referred for testing one month, scheduled to test the following month, and receive test results the month after being tested. Thus, results will not equal referrals in any given month.

### **SNAP**

Figure 3
SNAP Households



Figure 4
SNAP Benefits



# TABLE 7 SNAP PROGRAM PARTICIPATION APRIL 2022

|                           |               |               |               |               | CHANGE     | CHANGE       | CHANGE    |
|---------------------------|---------------|---------------|---------------|---------------|------------|--------------|-----------|
|                           |               |               |               |               |            |              |           |
|                           |               |               |               |               | FROM       | FROM         | FROM      |
|                           | APR-2022      | MAR-2022      | FEB-2022      | APR-2021      | LAST MONTH | 2 MONTHS AGO | LAST YEAR |
|                           |               |               |               |