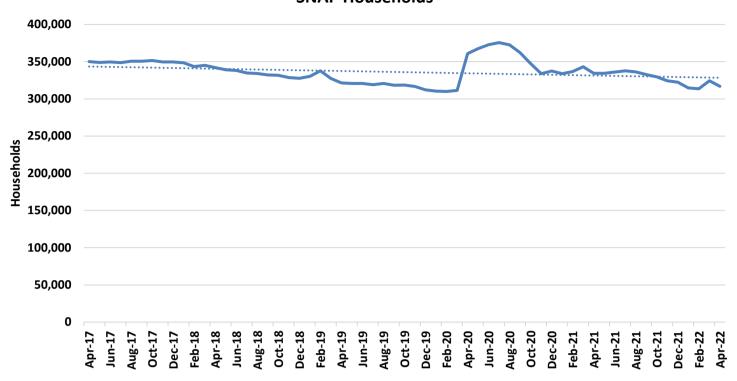

|
| FAILED TO PROVIDE A VALID SAMPLE - 6 MONTHS (6FC)                  | 0        | 0        | 0       | 0       | 0       | 0       |
| VIOLATION OR MISUSE OF TA FUNDS BY PROTECTIVE PAYEE (PPV)          | 0        | 0        | 0       | 0       | 0       | 0       |

Note: The figures above represent outcomes reported throughout the month. A Temporary Assistance (TA) participant may be included in one or more of the reporting categores during a given month. The process of drug testing TA participants involves a number of steps. For example, a participant may be referred for testing one month, scheduled to test the following month, and receive test results the month after being tested. Thus, results will not equal referrals in any given month.

### **SNAP**

Figure 3
SNAP Households



Figure 4
SNAP Benefits



# TABLE 7 SNAP PROGRAM PARTICIPATION APRIL 2022

|                           |               |               |               |               | CHANGE     | CHANGE       | CHANGE    |
|---------------------------|---------------|---------------|---------------|---------------|------------|--------------|-----------|
|                           |               |               |               |               |            |              |           |
|                           |               |               |               |               | FROM       | FROM         | FROM      |
|                           | APR-2022      | MAR-2022      | FEB-2022      | APR-2021      | LAST MONTH | 2 MONTHS AGO | LAST YEAR |
|                           |               |