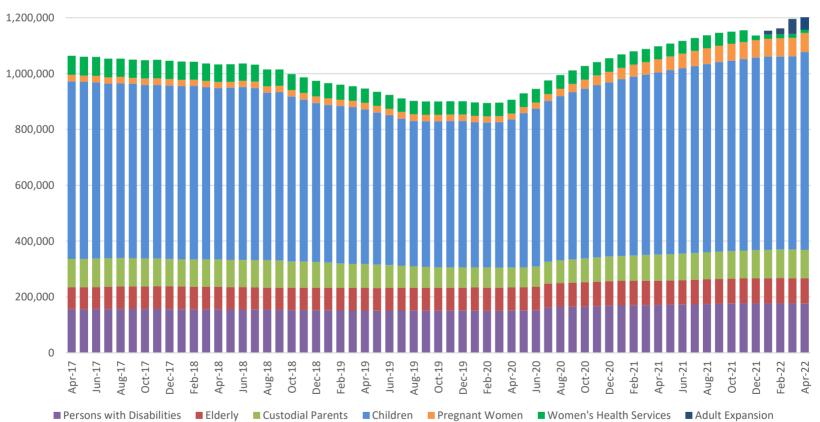

### **TABLE OF CONTENTS**

| Table 19 | Qualified Medicare Beneficiary, Specified Low-Income Medicare Beneficiary 4 | -2-43 |
|----------|-----------------------------------------------------------------------------|-------|
| Figure 5 | MO HealthNet Recipients                                                     | 44    |
| Figure 6 | MO HealthNet Payments                                                       | 44    |
| Table 20 | MO HealthNet Persons Eligible at Month End                                  | 45    |
| Figure 7 | MO HealthNet Persons Eligible at Month End                                  | 45    |
| Table 21 | MO HealthNet Recipients and Payments4                                       | 6-72  |
| Table 22 | Womens's Health Services Recipients and Payments                            | 73    |