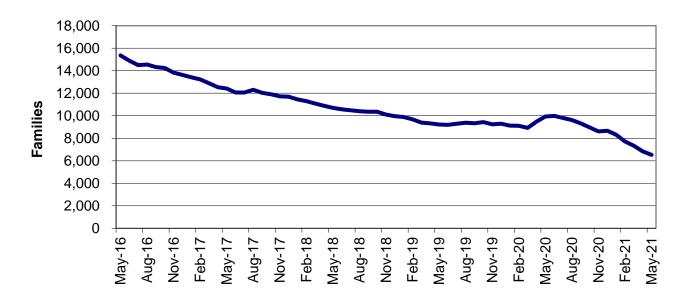

#### **TEMPORARY ASSISTANCE**

Figure 2
Temporary Assistance Families
60-Month Trend through May 2021

Figure 3
Temporary Assistance Payments
60-Month Trend through May 2021