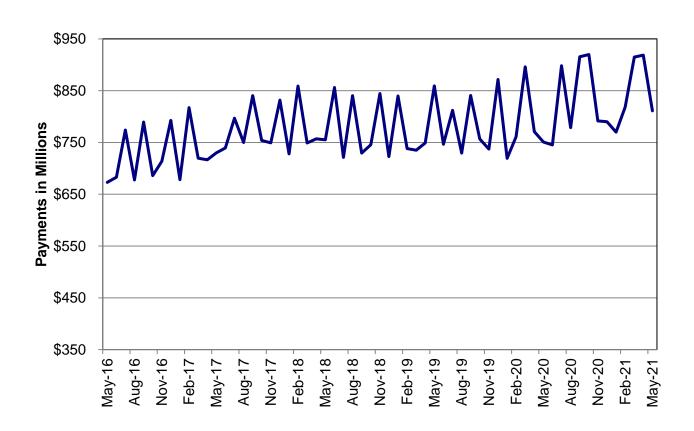

#### **TEMPORARY ASSISTANCE**

Figure 2
Temporary Assistance Families
60-Month Trend through May 2021

Figure 3
Temporary Assistance Payments
60-Month Trend through May 2021