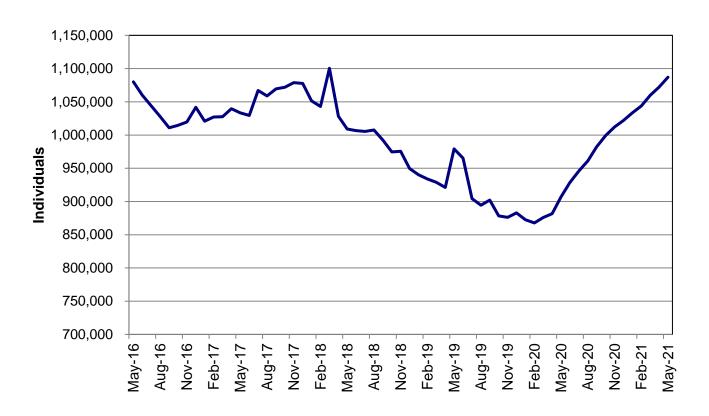

#### MO HealthNet

| Table 18 | MO HealthNet for the Blind, Aged and Disabled                | 82-83   |
|----------|--------------------------------------------------------------|---------|
| Table 19 | Qualified Medicare Beneficiary                               | 84-85   |
| Table 20 | Specified Low-Income Medicare Beneficiary                    | 86-87   |
| Table 21 | Reviews – currently unavailable                              | 88-93   |
| Figure 4 | MO HealthNet Recipients – 60-Month Trend                     | 94      |
| Figure 5 | MO HealthNet Payments – 60-Month Trend                       | 95      |
| Table 22 | MO HealthNet Recipients and Payments by Type of Service      | 96-119  |
| Table 23 | MO HealthNet Recipients and Payments by Eligibility Category | 120-148 |
| Table 24 | Womens's Health Services Recipients and Payments             | 149     |
|          |                                                              |         |
| Food Sta | amps                                                         |         |
| Figure 6 | Food Stamp Households – 60-Month Trend                       | 152     |
| Figure 7 | Food Stamp Benefits– 60-Month Trend                          | 152     |
| Table 25 | Statewide Participation Summary                              | 153     |
| Table 26 | Applications and Currency                                    | 154-155 |
| Table 27 | Expedited Applications                                       | 156-157 |
| Table 28 | Participation and Benefits Issued by County                  | 158-159 |
| Table 29 | Participation and Benefits Issued by Region and County       | 160-161 |