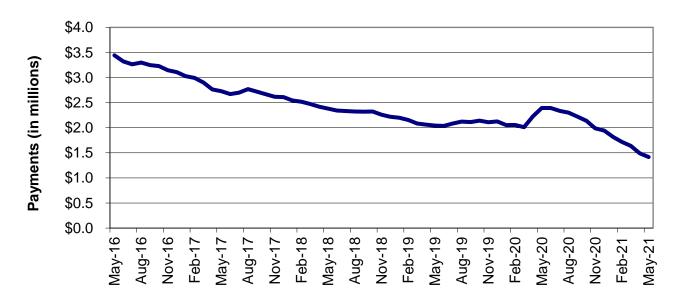

#### **TEMPORARY ASSISTANCE**

Figure 2
Temporary Assistance Families
60-Month Trend through May 2021

Figure 3
Temporary Assistance Payments
60-Month Trend through May 2021