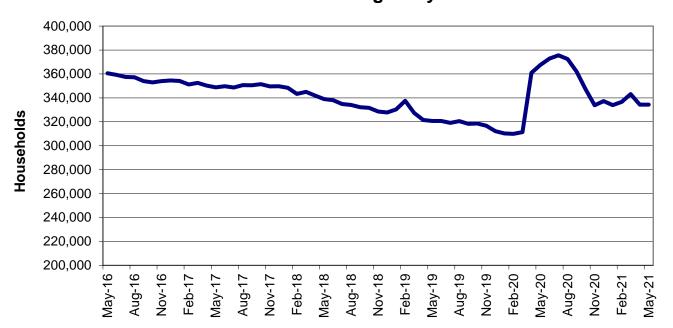

#### MO HealthNet

| Table 18 | MO HealthNet for the Blind, Aged and Disabled                | 82-83   |
|----------|--------------------------------------------------------------|---------|
| Table 19 | Qualified Medicare Beneficiary                               | 84-85   |
| Table 20 | Specified Low-Income Medicare Beneficiary                    | 86-87   |
| Table 21 | Reviews – currently unavailable                              | 88-93   |
| Figure 4 | MO HealthNet Recipients – 60-Month Trend                     | 94      |
| Figure 5 | MO HealthNet Payments – 60-Month Trend                       | 95      |
| Table 22 | MO HealthNet Recipients and Payments by Type of Service      | 96-119  |
| Table 23 | MO HealthNet Recipients and Payments by Eligibility Category | 120-148 |
| Table 24 | Womens's Health Services Recipients and Payments             | 149     |
|          |                                                              |         |
| Food Sta | amps                                                         |         |
| Figure 6 | Food Stamp Households – 60-Month Trend                       | 152     |
| Figure 7 | Food Stamp Benefits– 60-Month Trend                          | 152     |
| Table 25 | Statewide Participation Summary                              | 153     |
| Table 26 | Applications and Currency                                    | 154-155 |
| Table 27 | Expedited Applications                                       | 156-157 |
| Table 28 | Participation and Benefits Issued by County                  | 158-159 |
| Table 29 | Participation and Benefits Issued by Region and County       | 160-161 |