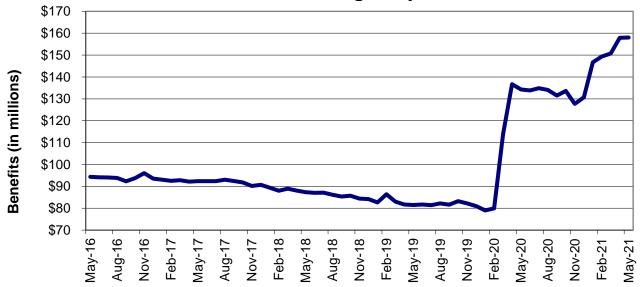

#### MO HealthNet

| Table 18 | MO HealthNet for the Blind, Aged and Disabled                | 82-83   |
|----------|--------------------------------------------------------------|---------|
| Table 19 | Qualified Medicare Beneficiary                               | 84-85   |
| Table 20 | Specified Low-Income Medicare Beneficiary                    | 86-87   |
| Table 21 | Reviews – currently unavailable                              | 88-93   |
| Figure 4 | MO HealthNet Recipients – 60-Month Trend                     | 94      |
| Figure 5 | MO HealthNet Payments – 60-Month Trend                       | 95      |
| Table 22 | MO HealthNet Recipients and Payments by Type of Service      | 96-119  |
| Table 23 | MO HealthNet Recipients and Payments by Eligibility Category | 120-148 |
| Table 24 | Womens's Health Services Recipients and Payments             | 149     |
|          |                                                              |         |
| Food Sta | amps                                                         |         |
| Figure 6 | Food Stamp Households – 60-Month Trend                       | 152     |
| Figure 7 | Food Stamp Benefits– 60-Month Trend                          | 152     |
| Table 25 | Statewide Participation Summary                              | 153     |
| Table 26 | Applications and Currency                                    | 154-155 |
| Table 27 | Expedited Applications                                       | 156-157 |
| Table 28 | Participation and Benefits Issued by County                  | 158-159 |
| Table 29 | Participation and Benefits Issued by Region and County       | 160-161 |