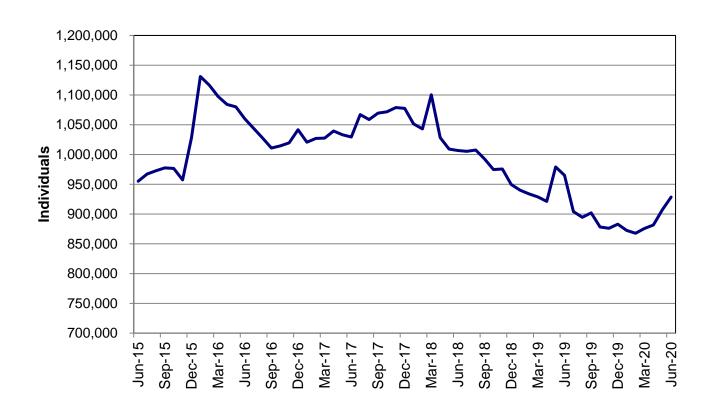

### MO HealthNet

| Table 18 | MO HealthNet for the Blind, Aged and Disabled                      |
|----------|--------------------------------------------------------------------|
| Table 19 | Qualified Medicare Beneficiary 84-8                                |
| Table 20 | Specified Low-Income Medicare Beneficiary                          |
| Table 21 | Reviews – <i>currently unavailable</i>                             |
| Figure 4 | MO HealthNet Recipients – 60-Month Trend                           |
| Figure 5 | MO HealthNet Payments – 60-Month Trend9                            |
| Table 22 | MO HealthNet Recipients and Payments by Type of Service            |
| Table 23 | MO HealthNet Recipients and Payments by Eligibility Category118-14 |
| Table 24 | Womens's Health Services Recipients and Payments                   |