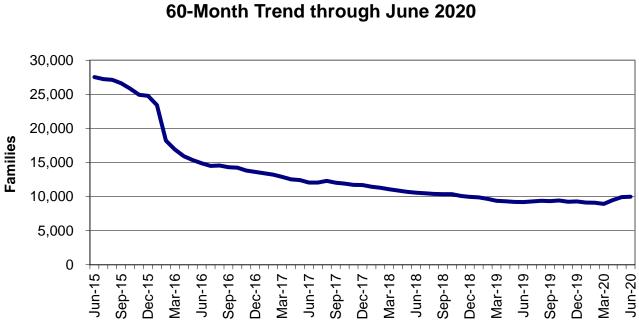

### Temporary Assistance

| Figure 2 | Temporary Assistance Families – 60-Month Trend | 4     |
|----------|------------------------------------------------|-------|
| Figure 3 | Temporary Assistance Payments – 60-Month Trend | 4     |
| Table 1  | Statewide Summary                              | 5     |
| Table 1A | Drug Testing                                   | 7     |
| Table 2  | Applications                                   | 8-9   |
| Table 3  | Families and Payments                          | 10-11 |
| Table 4  | Families and Persons Receiving Cash            | 12-13 |
| Table 5  | Work Activities                                | 14-15 |
| Table 6  | Reviews                                        | 16-17 |
|          |                                                |       |

# **TEMPORARY ASSISTANCE**

Figure 2 Temporary Assistance Families 60-Month Trend through June 2020

Figure 3 Temporary Assistance Payments 60-Month Trend through June 2020