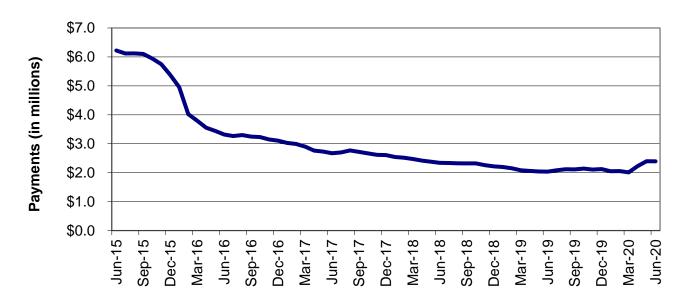

### Temporary Assistance

| Figure 2 | Temporary Assistance Families – 60-Month Trend | 4     |
|----------|------------------------------------------------|-------|
| Figure 3 | Temporary Assistance Payments – 60-Month Trend | 4     |
| Table 1  | Statewide Summary                              | 5     |
| Table 1A | Drug Testing                                   | 7     |
| Table 2  | Applications                                   | 8-9   |
| Table 3  | Families and Payments                          | 10-11 |
| Table 4  | Families and Persons Receiving Cash            | 12-13 |
| Table 5  | Work Activities                                | 14-15 |
| Table 6  | Reviews                                        | 16-17 |
|          |                                                |       |

# **TEMPORARY ASSISTANCE**

Figure 2 Temporary Assistance Families 60-Month Trend through June 2020

Figure 3 Temporary Assistance Payments 60-Month Trend through June 2020