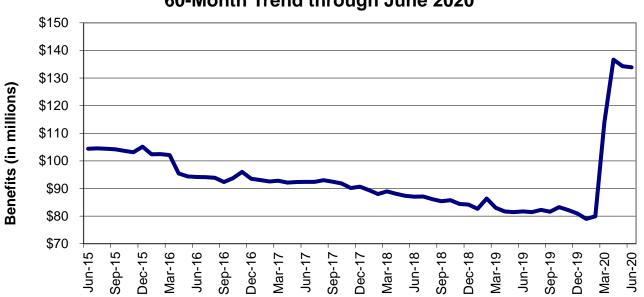

### Food Stamps

| Figure 6 | Food Stamp Households – 60-Month Trend                 | 150     |
|----------|--------------------------------------------------------|---------|
| Figure 7 | Food Stamp Benefits- 60-Month Trend                    | 150     |
| Table 25 | Statewide Participation Summary                        | 151     |
| Table 26 | Applications and Currency                              | 152-153 |
| Table 27 | Expedited Applications                                 | 154-155 |
| Table 28 | Participation and Benefits Issued by County            | 156-157 |
| Table 29 | Participation and Benefits Issued by Region and County | 158-159 |