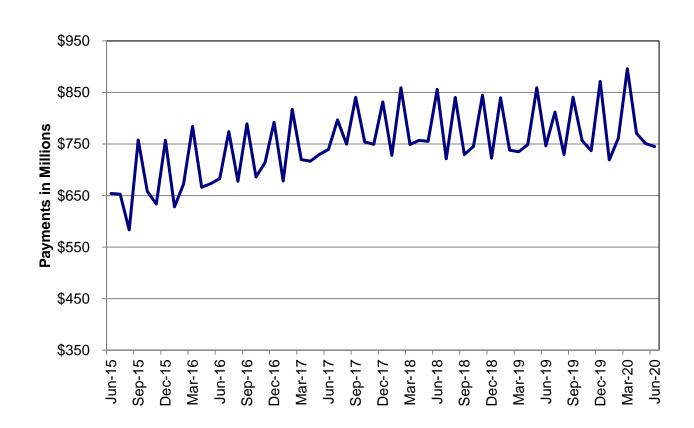

# **TEMPORARY ASSISTANCE**

Figure 2 Temporary Assistance Families 60-Month Trend through June 2020

Figure 3 Temporary Assistance Payments 60-Month Trend through June 2020