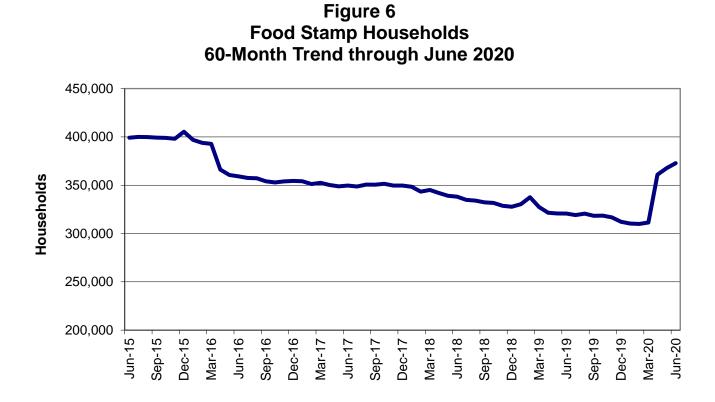

### Food Stamps

| Figure 6 | Food Stamp Households – 60-Month Trend                 | 150     |
|----------|--------------------------------------------------------|---------|
| Figure 7 | Food Stamp Benefits- 60-Month Trend                    | 150     |
| Table 25 | Statewide Participation Summary                        | 151     |
| Table 26 | Applications and Currency                              | 152-153 |
| Table 27 | Expedited Applications                                 | 154-155 |
| Table 28 | Participation and Benefits Issued by County            | 156-157 |
| Table 29 | Participation and Benefits Issued by Region and County | 158-159 |