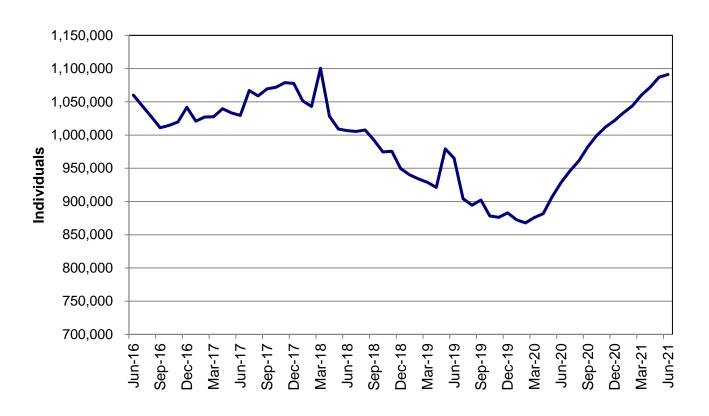

#### MO HealthNet

| Table 18 | MO HealthNet for the Blind, Aged and Disabled                | 82-83   |
|----------|--------------------------------------------------------------|---------|
| Table 19 | Qualified Medicare Beneficiary                               | 84-85   |
| Table 20 | Specified Low-Income Medicare Beneficiary                    | 86-87   |
| Table 21 | Reviews – currently unavailable                              | 88-93   |
| Figure 4 | MO HealthNet Recipients – 60-Month Trend                     | 94      |
| Figure 5 | MO HealthNet Payments – 60-Month Trend                       | 95      |
| Table 22 | MO HealthNet Recipients and Payments by Type of Service      | 96-119  |
| Table 23 | MO HealthNet Recipients and Payments by Eligibility Category | 120-148 |
| Table 24 | Womens's Health Services Recipients and Payments             | 149     |
|          |                                                              |         |
| Food Sta | amps                                                         |         |
| Figure 6 | Food Stamp Households – 60-Month Trend                       | 152     |
| Figure 7 | Food Stamp Benefits– 60-Month Trend                          | 152     |
| Table 25 | Statewide Participation Summary                              | 153     |
| Table 26 | Applications and Currency                                    | 154-155 |
| Table 27 | Expedited Applications                                       | 156-157 |
| Table 28 | Participation and Benefits Issued by County                  | 158-159 |
| Table 29 | Participation and Benefits Issued by Region and County       | 160-161 |