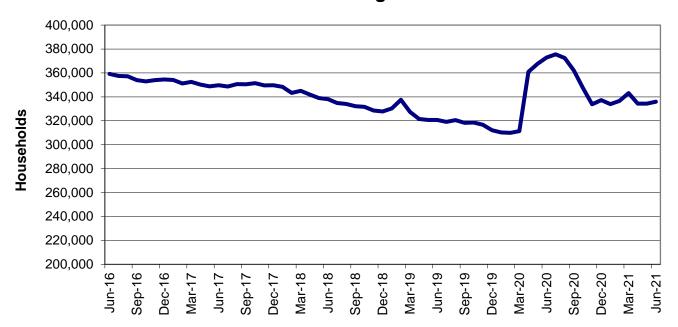

#### MO HealthNet

| Table 18 | MO HealthNet for the Blind, Aged and Disabled                | 82-83   |
|----------|--------------------------------------------------------------|---------|
| Table 19 | Qualified Medicare Beneficiary                               | 84-85   |
| Table 20 | Specified Low-Income Medicare Beneficiary                    | 86-87   |
| Table 21 | Reviews – currently unavailable                              | 88-93   |
| Figure 4 | MO HealthNet Recipients – 60-Month Trend                     | 94      |
| Figure 5 | MO HealthNet Payments – 60-Month Trend                       | 95      |
| Table 22 | MO HealthNet Recipients and Payments by Type of Service      | 96-119  |
| Table 23 | MO HealthNet Recipients and Payments by Eligibility Category | 120-148 |
| Table 24 | Womens's Health Services Recipients and Payments             | 149     |
|          |                                                              |         |
| Food Sta | amps                                                         |         |
| Figure 6 | Food Stamp Households – 60-Month Trend                       | 152     |
| Figure 7 | Food Stamp Benefits– 60-Month Trend                          | 152     |
| Table 25 | Statewide Participation Summary                              | 153     |
| Table 26 | Applications and Currency                                    | 154-155 |
| Table 27 | Expedited Applications                                       | 156-157 |
| Table 28 | Participation and Benefits Issued by County                  | 158-159 |
| Table 29 | Participation and Benefits Issued by Region and County       | 160-161 |