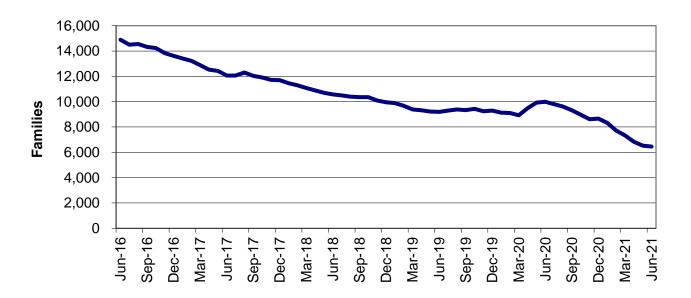

### **TEMPORARY ASSISTANCE**

Figure 2
Temporary Assistance Families
60-Month Trend through June 2021

Figure 3
Temporary Assistance Payments
60-Month Trend through June 2021