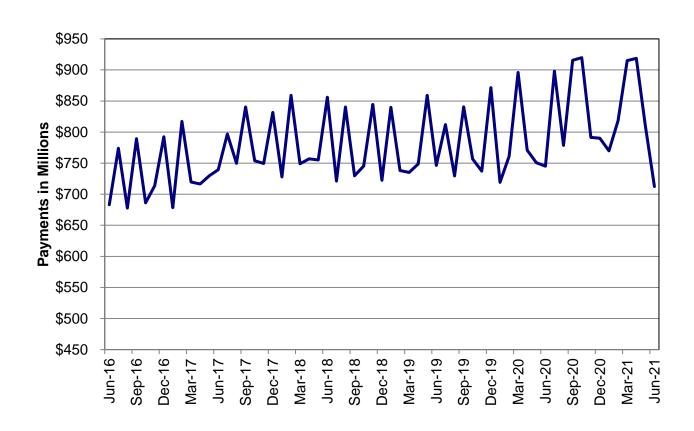

### **TEMPORARY ASSISTANCE**

Figure 2
Temporary Assistance Families
60-Month Trend through June 2021

Figure 3
Temporary Assistance Payments
60-Month Trend through June 2021