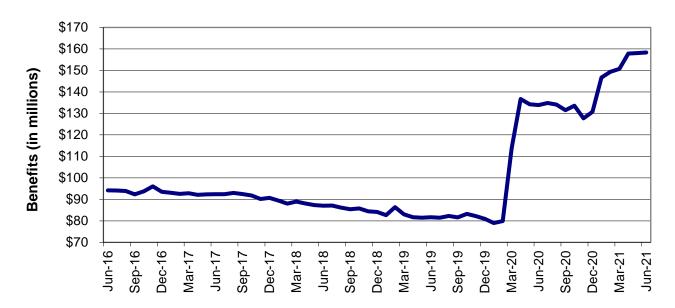

#### MO HealthNet

| Table 18 | MO HealthNet for the Blind, Aged and Disabled                | 82-83   |
|----------|--------------------------------------------------------------|---------|
| Table 19 | Qualified Medicare Beneficiary                               | 84-85   |
| Table 20 | Specified Low-Income Medicare Beneficiary                    | 86-87   |
| Table 21 | Reviews – currently unavailable                              | 88-93   |
| Figure 4 | MO HealthNet Recipients – 60-Month Trend                     | 94      |
| Figure 5 | MO HealthNet Payments – 60-Month Trend                       | 95      |
| Table 22 | MO HealthNet Recipients and Payments by Type of Service      | 96-119  |
| Table 23 | MO HealthNet Recipients and Payments by Eligibility Category | 120-148 |
| Table 24 | Womens's Health Services Recipients and Payments             | 149     |
|          |                                                              |         |
| Food Sta | amps                                                         |         |
| Figure 6 | Food Stamp Households – 60-Month Trend                       | 152     |
| Figure 7 | Food Stamp Benefits– 60-Month Trend                          | 152     |
| Table 25 | Statewide Participation Summary                              | 153     |
| Table 26 | Applications and Currency                                    | 154-155 |
| Table 27 | Expedited Applications                                       | 156-157 |
| Table 28 | Participation and Benefits Issued by County                  | 158-159 |
| Table 29 | Participation and Benefits Issued by Region and County       | 160-161 |