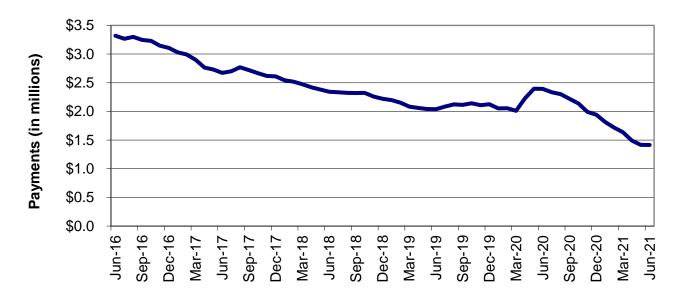

### **TEMPORARY ASSISTANCE**

Figure 2
Temporary Assistance Families
60-Month Trend through June 2021

Figure 3
Temporary Assistance Payments
60-Month Trend through June 2021