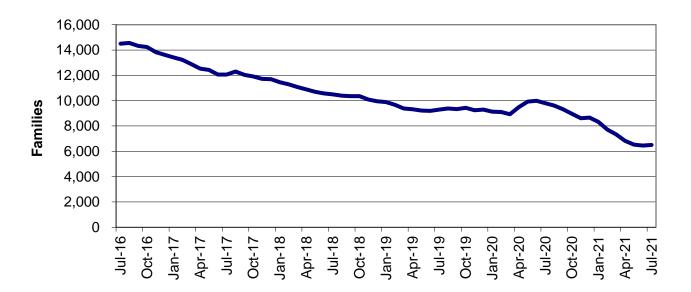

#### **TEMPORARY ASSISTANCE**

Figure 2
Temporary Assistance Families
60-Month Trend through July 2021

Figure 3
Temporary Assistance Payments
60-Month Trend through July 2021