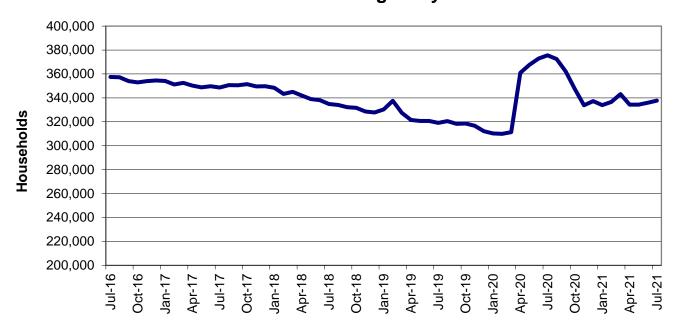

#### **TABLE OF CONTENTS**

| MO | Hea                   | lth | Net |
|----|-----------------------|-----|-----|
|    | <i>1 1</i> <b>C</b> G |     |     |

| Table 18 | MO HealthNet for the Blind, Aged and Disabled                | 82-83   |
|----------|--------------------------------------------------------------|---------|
| Table 19 | Qualified Medicare Beneficiary                               | 84-85   |
| Table 20 | Specified Low-Income Medicare Beneficiary                    | 86-87   |
| Table 21 | Reviews – currently unavailable                              | 88-93   |
| Figure 4 | MO HealthNet Recipients – 60-Month Trend                     | 94      |
| Figure 5 | MO HealthNet Payments – 60-Month Trend                       | 95      |
| Table 22 | MO HealthNet Recipients and Payments by Type of Service      | 96-119  |
| Table 23 | MO HealthNet Recipients and Payments by Eligibility Category | 120-145 |
| Table 24 | Womens's Health Services Recipients and Payments             | 146     |
|          |                                                              |         |
| Food Sta | amps                                                         |         |
| Figure 6 | Food Stamp Households – 60-Month Trend                       | 148     |
| Figure 7 | Food Stamp Benefits- 60-Month Trend                          | 148     |
| Table 25 | Statewide Participation Summary                              | 149     |
| Table 26 | Applications and Currency                                    | 150-151 |
| Table 27 | Expedited Applications                                       | 152-153 |
| Table 28 | Participation and Benefits Issued by County                  | 154-155 |
| Table 29 | Participation and Benefits Issued by Region and County       | 156-157 |