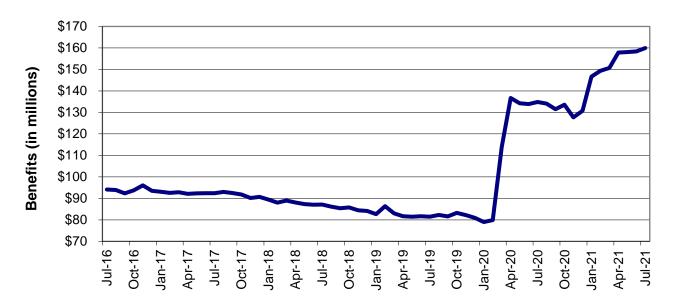

#### **TABLE OF CONTENTS**

| MO | Hea                   | lth | Net |
|----|-----------------------|-----|-----|
|    | <i>1 1</i> <b>C</b> G |     |     |

| Table 18 | MO HealthNet for the Blind, Aged and Disabled                | 82-83   |
|----------|--------------------------------------------------------------|---------|
| Table 19 | Qualified Medicare Beneficiary                               | 84-85   |
| Table 20 | Specified Low-Income Medicare Beneficiary                    | 86-87   |
| Table 21 | Reviews – currently unavailable                              | 88-93   |
| Figure 4 | MO HealthNet Recipients – 60-Month Trend                     | 94      |
| Figure 5 | MO HealthNet Payments – 60-Month Trend                       | 95      |
| Table 22 | MO HealthNet Recipients and Payments by Type of Service      | 96-119  |
| Table 23 | MO HealthNet Recipients and Payments by Eligibility Category | 120-145 |
| Table 24 | Womens's Health Services Recipients and Payments             | 146     |
|          |                                                              |         |
| Food Sta | amps                                                         |         |
| Figure 6 | Food Stamp Households – 60-Month Trend                       | 148     |
| Figure 7 | Food Stamp Benefits- 60-Month Trend                          | 148     |
| Table 25 | Statewide Participation Summary                              | 149     |
| Table 26 | Applications and Currency                                    | 150-151 |
| Table 27 | Expedited Applications                                       | 152-153 |
| Table 28 | Participation and Benefits Issued by County                  | 154-155 |
| Table 29 | Participation and Benefits Issued by Region and County       | 156-157 |