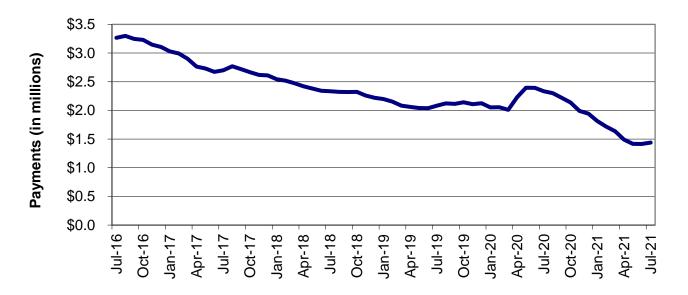

#### **TEMPORARY ASSISTANCE**

Figure 2
Temporary Assistance Families
60-Month Trend through July 2021

Figure 3
Temporary Assistance Payments
60-Month Trend through July 2021