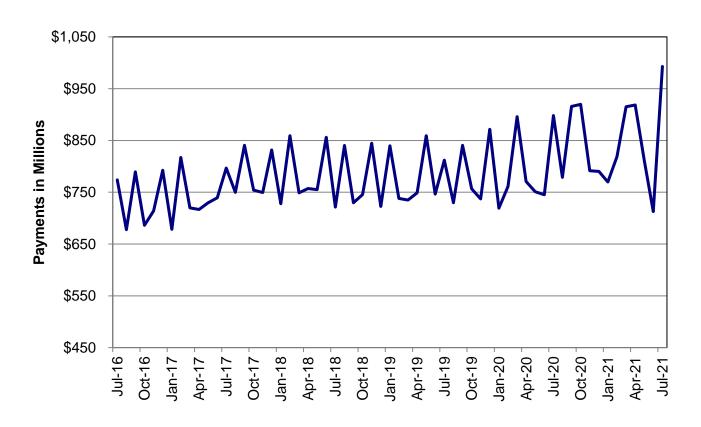

#### **TEMPORARY ASSISTANCE**

Figure 2
Temporary Assistance Families
60-Month Trend through July 2021

Figure 3
Temporary Assistance Payments
60-Month Trend through July 2021