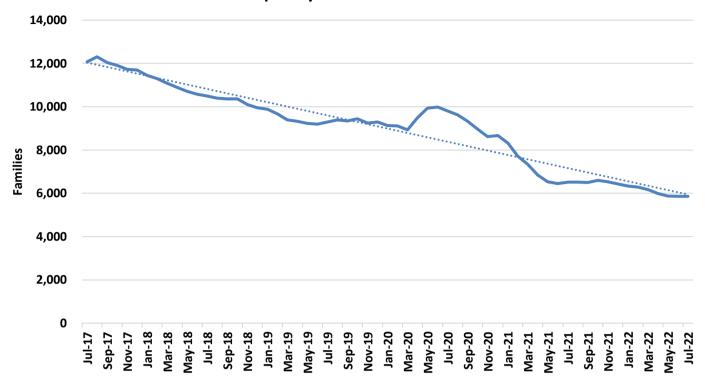

### **TEMPORARY ASSISTANCE**

Figure 1
Temporary Assistance Families

Figure 2
Temporary Assistance Payments

TABLE 1
TEMPORARY ASSISTANCE
JULY 2022

|                               | JUL-2022        | JUN-2022        | MAY-2022        | JUL-2021        | CHANGE FROM<br>LAST MONTH | CHANGE FROM<br>2 MONTHS AGO | CHANGE FROM<br>LAST YEAR |
|-------------------------------|-----------------|-----------------|-----------------|-----------------|---------------------------|-----------------------------|--------------------------|
| *** TEMPORARY ASSISTANCE      |                 |                 |                 |                 |                           |                             |                          |
| APPLICATIONS RECEIVED         | 2,456           | 2 401           | 2 264           | 2 110           | 1 00/                     | 8.5%                        | -21.2%                   |
| APPLICATIONS APPROVED         | 1               | 2,481           | 2,264           | 3,118           | -1.0%                     |                             |                          |
|                               | 605             | 561             | 445             | 647             | 7.8%                      |                             | -6.5%                    |
| APPLICATIONS REJECTED         | 1,622           | 1,691           | 1,457           | 1,941           | -4.1%                     |                             | -16.4%                   |
| APPLICATIONS PENDING          | 2,086           | 1,976           | 1,880           | 1,572           | 5.6%                      |                             | 32.7%                    |
| AVERAGE DAYS TO PROCESS       | 29              | 29              | 24              | 19              | 0.1%                      | 19.7%                       | 46.5%                    |
| REVIEWS COMPLETED             | 366             | 317             | 303             | 384             | 15.5%                     | 20.8%                       | -4.7%                    |
| REVIEWS OVERDUE               | 11              | 26              | 14              | 23              | -57.7%                    | -21.4%                      | -52.2%                   |
| CHILDREN ONLY                 |                 |                 |                 |                 |                           |                             |                          |
| FAMILIES                      | 3,068           | 3,096           | 3,105           | 3,493           | -0.9%                     | -1.2%                       | -12.2%                   |
| CHILDREN                      | 5,420           | 5,447           | 5,444           | 6,106           | -0.5%                     |                             | -11.2%                   |
| PAYMENTS                      | \$603,636       | \$605,881       | \$605,991       | \$677,226       | -0.4%                     |                             | -10.9%                   |
| ONE PARENT                    |                 |                 |                 |                 |                           |                             |                          |
|                               | 2.616           | 2 500           | 2 507           | 2 002           | 1.00/                     | 4.40/                       | 0.00/                    |
| FAMILIES                      | 2,616           | 2,589           | 2,587           | 2,902           | 1.0%                      |                             | -9.9%                    |
| CHILDREN                      | 4,828           | 4,755           | 4,700           | 5,206           | 1.5%                      |                             | -7.3%                    |
| PARENTS/CARETAKERS            | 2,618           | 2,590           | 2,588           | 2,902           | 1.1%                      |                             | -9.8%                    |
| PERSONS                       | 7,446           | 7,345           | 7,288           | 8,108           | 1.4%                      |                             | -8.2%                    |
| PAYMENTS                      | \$673,881       | \$648,247       | \$632,651       | \$726,423       | 4.0%                      | 6.5%                        | -7.2%                    |
| TWO PARENTS                   |                 |                 |                 |                 |                           |                             |                          |
| FAMILIES                      | 178             | 174             | 186             | 113             | 2.3%                      | -4.3%                       | 57.5%                    |
| CHILDREN                      | 476             | 462             | 512             | 254             | 3.0%                      | -7.0%                       | 87.4%                    |
| PARENTS/CARETAKERS            | 357             | 350             | 371             | 226             | 2.0%                      | -3.8%                       | 58.0%                    |
| PERSONS                       | 833             | 812             | 883             | 480             | 2.6%                      | -5.7%                       | 73.5%                    |
| PAYMENTS                      | \$59,504        | \$58,249        | \$66,758        | \$35,874        | 2.2%                      | -10.9%                      | 65.9%                    |
| ALL                           |                 |                 |                 |                 |                           |                             |                          |
| FAMILIES                      | 5,862           | 5,859           | 5,878           | 6,508           | 0.1%                      | -0.3%                       | -9.9%                    |
| CHILDREN                      | 10,724          | 10,664          | 10,656          | 11,566          | 0.6%                      |                             | -7.3%                    |
| PARENTS/CARETAKERS            | 2,975           | 2,940           | 2,959           | 3,128           | 1.2%                      |                             | -4.9%                    |
| PERSONS                       | 13,699          | 13,604          | 13,615          | 14,694          | 0.7%                      |                             | -6.8%                    |
| PAYMENTS                      | \$1,337,021     | \$1,312,377     | \$1,305,400     | \$1,439,523     | 1.9%                      |                             | -7.1%                    |
| AVERAGE PER FAMILY            | \$1,537,021     | \$223.99        | \$222.08        | \$221.19        | 1.8%                      |                             | 3.1%                     |
| *** TED                       |                 |                 |                 |                 |                           |                             |                          |
| *** TEB APPLICATIONS APPROVED | 70              | 60              | F.0             | 74              | 4.0 30/                   | 22.00/                      | 11 20/                   |
|                               | 79              | 68              | 59              | 71              | 16.2%                     |                             | 11.3%                    |
| APPLICATIONS REJECTED         | 75              | 66              | 70              | 79              | 13.6%                     | 7.1%                        | -5.1%                    |
| FAMILIES                      | 316             | 307             | 339             | 327             | 2.9%                      |                             | -3.4%                    |
| CHILDREN  PARENTS (CARETAKERS | 619             | 597             | 626             | 658             | 3.7%                      |                             | -5.9%                    |
| PARENTS/CARETAKERS            | 311             | 305             | 334             | 317             | 2.0%                      |                             | -1.9%                    |
| PERSONS<br>PAYMENTS           | 930<br>\$15,950 | 902<br>\$15,350 | 960<br>\$17,000 | 975<br>\$16,350 | 3.1%<br>3.9%              |                             | -4.6%<br>-2.4%           |
| *** TA DIVERSION              |                 |                 |                 |                 |                           |                             |                          |
| FAMILIES                      | 0               | 0               | 0               | 0               | 0.0%                      | 0.0%                        | 0.0%                     |
| PAYMENTS                      | \$0             | \$0<br>\$0      | \$0             | \$0<br>\$0      | 0.0%                      |                             | 0.0%                     |