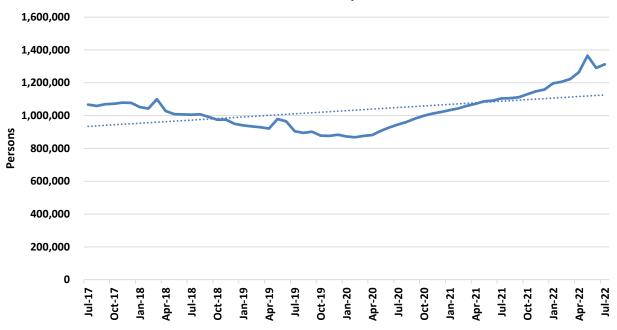

### **TEMPORARY ASSISTANCE**

Figure 1
Temporary Assistance Families

Figure 2
Temporary Assistance Payments

TABLE 1
TEMPORARY ASSISTANCE
JULY 2022

|                               | JUL-2022        | JUN-2022        | MAY-2022        | JUL-2021        | CHANGE FROM<br>LAST MONTH | CHANGE FROM<br>2 MONTHS AGO | CHANGE FROM<br>LAST YEAR |
|-------------------------------|-----------------|-----------------|-----------------|-----------------|---------------------------|-----------------------------|--------------------------|
| *** TEMPORARY ASSISTANCE      |                 |                 |                 |                 |                           |                             |                          |
| APPLICATIONS RECEIVED         | 2,456           | 2 401           | 2 264           | 2 110           | 1 00/                     | 8.5%                        | -21.2%                   |
| APPLICATIONS APPROVED         | 1               | 2,481           | 2,264           | 3,118           | -1.0%                     |                             |                          |
|                               | 605             | 561             | 445             | 647             | 7.8%                      |                             | -6.5%                    |
| APPLICATIONS REJECTED         | 1,622           | 1,691           | 1,457           | 1,941           | -4.1%                     |                             | -16.4%                   |
| APPLICATIONS PENDING          | 2,086           | 1,976           | 1,880           | 1,572           | 5.6%                      |                             | 32.7%                    |
| AVERAGE DAYS TO PROCESS       | 29              | 29              | 24              | 19              | 0.1%                      | 19.7%                       | 46.5%                    |
| REVIEWS COMPLETED             | 366             | 317             | 303             | 384             | 15.5%                     | 20.8%                       | -4.7%                    |
| REVIEWS OVERDUE               | 11              | 26              | 14              | 23              | -57.7%                    | -21.4%                      | -52.2%                   |
| CHILDREN ONLY                 |                 |                 |                 |                 |                           |                             |                          |
| FAMILIES                      | 3,068           | 3,096           | 3,105           | 3,493           | -0.9%                     | -1.2%                       | -12.2%                   |
| CHILDREN                      | 5,420           | 5,447           | 5,444           | 6,106           | -0.5%                     |                             | -11.2%                   |
| PAYMENTS                      | \$603,636       | \$605,881       | \$605,991       | \$677,226       | -0.4%                     |                             | -10.9%                   |
| ONE PARENT                    |                 |                 |                 |                 |                           |                             |                          |
|                               | 2.616           | 2 500           | 2 507           | 2 002           | 1.00/                     | 4.40/                       | 0.00/                    |
| FAMILIES                      | 2,616           | 2,589           | 2,587           | 2,902           | 1.0%                      |                             | -9.9%                    |
| CHILDREN                      | 4,828           | 4,755           | 4,700           | 5,206           | 1.5%                      |                             | -7.3%                    |
| PARENTS/CARETAKERS            | 2,618           | 2,590           | 2,588           | 2,902           | 1.1%                      |                             | -9.8%                    |
| PERSONS                       | 7,446           | 7,345           | 7,288           | 8,108           | 1.4%                      |                             | -8.2%                    |
| PAYMENTS                      | \$673,881       | \$648,247       | \$632,651       | \$726,423       | 4.0%                      | 6.5%                        | -7.2%                    |
| TWO PARENTS                   |                 |                 |                 |                 |                           |                             |                          |
| FAMILIES                      | 178             | 174             | 186             | 113             | 2.3%                      | -4.3%                       | 57.5%                    |
| CHILDREN                      | 476             | 462             | 512             | 254             | 3.0%                      | -7.0%                       | 87.4%                    |
| PARENTS/CARETAKERS            | 357             | 350             | 371             | 226             | 2.0%                      | -3.8%                       | 58.0%                    |
| PERSONS                       | 833             | 812             | 883             | 480             | 2.6%                      | -5.7%                       | 73.5%                    |
| PAYMENTS                      | \$59,504        | \$58,249        | \$66,758        | \$35,874        | 2.2%                      | -10.9%                      | 65.9%                    |
| ALL                           |                 |                 |                 |                 |                           |                             |                          |
| FAMILIES                      | 5,862           | 5,859           | 5,878           | 6,508           | 0.1%                      | -0.3%                       | -9.9%                    |
| CHILDREN                      | 10,724          | 10,664          | 10,656          | 11,566          | 0.6%                      |                             | -7.3%                    |
| PARENTS/CARETAKERS            | 2,975           | 2,940           | 2,959           | 3,128           | 1.2%                      |                             | -4.9%                    |
| PERSONS                       | 13,699          | 13,604          | 13,615          | 14,694          | 0.7%                      |                             | -6.8%                    |
| PAYMENTS                      | \$1,337,021     | \$1,312,377     | \$1,305,400     | \$1,439,523     | 1.9%                      |                             | -7.1%                    |
| AVERAGE PER FAMILY            | \$1,537,021     | \$223.99        | \$222.08        | \$221.19        | 1.8%                      |                             | 3.1%                     |
| *** TED                       |                 |                 |                 |                 |                           |                             |                          |
| *** TEB APPLICATIONS APPROVED | 70              | 60              | F.0             | 74              | 4.0 30/                   | 22.00/                      | 11 20/                   |
|                               | 79              | 68              | 59              | 71              | 16.2%                     |                             | 11.3%                    |
| APPLICATIONS REJECTED         | 75              | 66              | 70              | 79              | 13.6%                     | 7.1%                        | -5.1%                    |
| FAMILIES                      | 316             | 307             | 339             | 327             | 2.9%                      |                             | -3.4%                    |
| CHILDREN  PARENTS (CARETAKERS | 619             | 597             | 626             | 658             | 3.7%                      |                             | -5.9%                    |
| PARENTS/CARETAKERS            | 311             | 305             | 334             | 317             | 2.0%                      |                             | -1.9%                    |
| PERSONS<br>PAYMENTS           | 930<br>\$15,950 | 902<br>\$15,350 | 960<br>\$17,000 | 975<br>\$16,350 | 3.1%<br>3.9%              |                             | -4.6%<br>-2.4%           |
| *** TA DIVERSION              |                 |                 |                 |                 |                           |                             |                          |
| FAMILIES                      | 0               | 0               | 0               | 0               | 0.0%                      | 0.0%                        | 0.0%                     |
| PAYMENTS                      | \$0             | \$0<br>\$0      | \$0             | \$0<br>\$0      | 0.0%                      |                             | 0.0%                     |