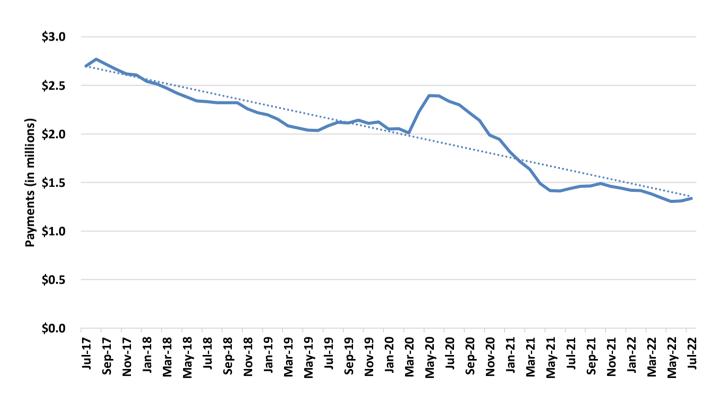

### **TEMPORARY ASSISTANCE**

Figure 1
Temporary Assistance Families

Figure 2
Temporary Assistance Payments

TABLE 1
TEMPORARY ASSISTANCE
JULY 2022

|                               | JUL-2022        | JUN-2022        | MAY-2022        | JUL-2021        | CHANGE FROM<br>LAST MONTH | CHANGE FROM<br>2 MONTHS AGO | CHANGE FROM<br>LAST YEAR |
|-------------------------------|-----------------|-----------------|-----------------|-----------------|---------------------------|-----------------------------|--------------------------|
| *** TEMPORARY ASSISTANCE      |                 |                 |                 |                 |                           |                             |                          |
| APPLICATIONS RECEIVED         | 2,456           | 2 401           | 2 264           | 2 110           | 1 00/                     | 8.5%                        | -21.2%                   |
| APPLICATIONS APPROVED         | 1               | 2,481           | 2,264           | 3,118           | -1.0%                     |                             |                          |
|                               | 605             | 561             | 445             | 647             | 7.8%                      |                             | -6.5%                    |
| APPLICATIONS REJECTED         | 1,622           | 1,691           | 1,457           | 1,941           | -4.1%                     |                             | -16.4%                   |
| APPLICATIONS PENDING          | 2,086           | 1,976           | 1,880           | 1,572           | 5.6%                      |                             | 32.7%                    |
| AVERAGE DAYS TO PROCESS       | 29              | 29              | 24              | 19              | 0.1%                      | 19.7%                       | 46.5%                    |
| REVIEWS COMPLETED             | 366             | 317             | 303             | 384             | 15.5%                     | 20.8%                       | -4.7%                    |
| REVIEWS OVERDUE               | 11              | 26              | 14              | 23              | -57.7%                    | -21.4%                      | -52.2%                   |
| CHILDREN ONLY                 |                 |                 |                 |                 |                           |                             |                          |
| FAMILIES                      | 3,068           | 3,096           | 3,105           | 3,493           | -0.9%                     | -1.2%                       | -12.2%                   |
| CHILDREN                      | 5,420           | 5,447           | 5,444           | 6,106           | -0.5%                     |                             | -11.2%                   |
| PAYMENTS                      | \$603,636       | \$605,881       | \$605,991       | \$677,226       | -0.4%                     |                             | -10.9%                   |
| ONE PARENT                    |                 |                 |                 |                 |                           |                             |                          |
|                               | 2.616           | 2 500           | 2 507           | 2 002           | 1.00/                     | 4.40/                       | 0.00/                    |
| FAMILIES                      | 2,616           | 2,589           | 2,587           | 2,902           | 1.0%                      |                             | -9.9%                    |
| CHILDREN                      | 4,828           | 4,755           | 4,700           | 5,206           | 1.5%                      |                             | -7.3%                    |
| PARENTS/CARETAKERS            | 2,618           | 2,590           | 2,588           | 2,902           | 1.1%                      |                             | -9.8%                    |
| PERSONS                       | 7,446           | 7,345           | 7,288           | 8,108           | 1.4%                      |                             | -8.2%                    |
| PAYMENTS                      | \$673,881       | \$648,247       | \$632,651       | \$726,423       | 4.0%                      | 6.5%                        | -7.2%                    |
| TWO PARENTS                   |                 |                 |                 |                 |                           |                             |                          |
| FAMILIES                      | 178             | 174             | 186             | 113             | 2.3%                      | -4.3%                       | 57.5%                    |
| CHILDREN                      | 476             | 462             | 512             | 254             | 3.0%                      | -7.0%                       | 87.4%                    |
| PARENTS/CARETAKERS            | 357             | 350             | 371             | 226             | 2.0%                      | -3.8%                       | 58.0%                    |
| PERSONS                       | 833             | 812             | 883             | 480             | 2.6%                      | -5.7%                       | 73.5%                    |
| PAYMENTS                      | \$59,504        | \$58,249        | \$66,758        | \$35,874        | 2.2%                      | -10.9%                      | 65.9%                    |
| ALL                           |                 |                 |                 |                 |                           |                             |                          |
| FAMILIES                      | 5,862           | 5,859           | 5,878           | 6,508           | 0.1%                      | -0.3%                       | -9.9%                    |
| CHILDREN                      | 10,724          | 10,664          | 10,656          | 11,566          | 0.6%                      |                             | -7.3%                    |
| PARENTS/CARETAKERS            | 2,975           | 2,940           | 2,959           | 3,128           | 1.2%                      |                             | -4.9%                    |
| PERSONS                       | 13,699          | 13,604          | 13,615          | 14,694          | 0.7%                      |                             | -6.8%                    |
| PAYMENTS                      | \$1,337,021     | \$1,312,377     | \$1,305,400     | \$1,439,523     | 1.9%                      |                             | -7.1%                    |
| AVERAGE PER FAMILY            | \$1,537,021     | \$223.99        | \$222.08        | \$221.19        | 1.8%                      |                             | 3.1%                     |
| *** TED                       |                 |                 |                 |                 |                           |                             |                          |
| *** TEB APPLICATIONS APPROVED | 70              | 60              | F.0             | 74              | 4.0 30/                   | 22.00/                      | 11 20/                   |
|                               | 79              | 68              | 59              | 71              | 16.2%                     |                             | 11.3%                    |
| APPLICATIONS REJECTED         | 75              | 66              | 70              | 79              | 13.6%                     | 7.1%                        | -5.1%                    |
| FAMILIES                      | 316             | 307             | 339             | 327             | 2.9%                      |                             | -3.4%                    |
| CHILDREN  PARENTS (CARETAKERS | 619             | 597             | 626             | 658             | 3.7%                      |                             | -5.9%                    |
| PARENTS/CARETAKERS            | 311             | 305             | 334             | 317             | 2.0%                      |                             | -1.9%                    |
| PERSONS<br>PAYMENTS           | 930<br>\$15,950 | 902<br>\$15,350 | 960<br>\$17,000 | 975<br>\$16,350 | 3.1%<br>3.9%              |                             | -4.6%<br>-2.4%           |
| *** TA DIVERSION              |                 |                 |                 |                 |                           |                             |                          |
| FAMILIES                      | 0               | 0               | 0               | 0               | 0.0%                      | 0.0%                        | 0.0%                     |
| PAYMENTS                      | \$0             | \$0<br>\$0      | \$0             | \$0<br>\$0      | 0.0%                      |                             | 0.0%                     |