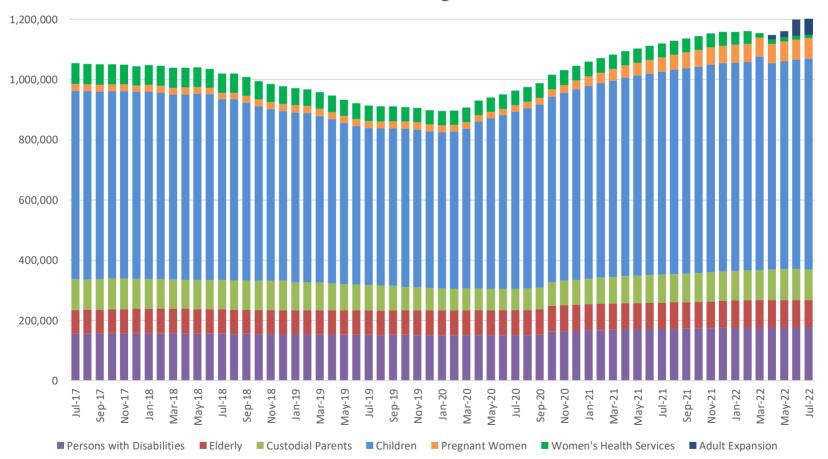

#### **TABLE OF CONTENTS**

| Table 19 | Qualified Medicare Beneficiary, Specified Low-Income Medicare Beneficiary 4 | 2-43 |
|----------|-----------------------------------------------------------------------------|------|
| Figure 5 | MO HealthNet Recipients                                                     | 44   |
| Figure 6 | MO HealthNet Payments                                                       | 44   |
| Table 20 | MO HealthNet Persons Eligible at Month End                                  | 45   |
| Figure 7 | MO HealthNet Persons Eligible at Month End                                  | 45   |
| Table 21 | MO HealthNet Recipients and Payments4                                       | 6-72 |
| Table 22 | Womens's Health Services Recipients and Payments                            | 73   |