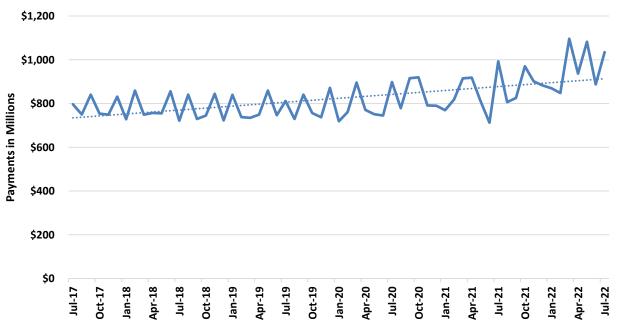

### **TEMPORARY ASSISTANCE**

Figure 1
Temporary Assistance Families

Figure 2
Temporary Assistance Payments

TABLE 1
TEMPORARY ASSISTANCE
JULY 2022

|                               | JUL-2022        | JUN-2022        | MAY-2022        | JUL-2021        | CHANGE FROM<br>LAST MONTH | CHANGE FROM<br>2 MONTHS AGO | CHANGE FROM<br>LAST YEAR |
|-------------------------------|-----------------|-----------------|-----------------|-----------------|---------------------------|-----------------------------|--------------------------|
| *** TEMPORARY ASSISTANCE      |                 |                 |                 |                 |                           |                             |                          |
| APPLICATIONS RECEIVED         | 2,456           | 2 401           | 2 264           | 2 110           | 1 00/                     | 8.5%                        | -21.2%                   |
| APPLICATIONS APPROVED         | 1               | 2,481           | 2,264           | 3,118           | -1.0%                     |                             |                          |
|                               | 605             | 561             | 445             | 647             | 7.8%                      |                             | -6.5%                    |
| APPLICATIONS REJECTED         | 1,622           | 1,691           | 1,457           | 1,941           | -4.1%                     |                             | -16.4%                   |
| APPLICATIONS PENDING          | 2,086           | 1,976           | 1,880           | 1,572           | 5.6%                      |                             | 32.7%                    |
| AVERAGE DAYS TO PROCESS       | 29              | 29              | 24              | 19              | 0.1%                      | 19.7%                       | 46.5%                    |
| REVIEWS COMPLETED             | 366             | 317             | 303             | 384             | 15.5%                     | 20.8%                       | -4.7%                    |
| REVIEWS OVERDUE               | 11              | 26              | 14              | 23              | -57.7%                    | -21.4%                      | -52.2%                   |
| CHILDREN ONLY                 |                 |                 |                 |                 |                           |                             |                          |
| FAMILIES                      | 3,068           | 3,096           | 3,105           | 3,493           | -0.9%                     | -1.2%                       | -12.2%                   |
| CHILDREN                      | 5,420           | 5,447           | 5,444           | 6,106           | -0.5%                     |                             | -11.2%                   |
| PAYMENTS                      | \$603,636       | \$605,881       | \$605,991       | \$677,226       | -0.4%                     |                             | -10.9%                   |
| ONE PARENT                    |                 |                 |                 |                 |                           |                             |                          |
|                               | 2.616           | 2 500           | 2 507           | 2 002           | 1.00/                     | 4.40/                       | 0.00/                    |
| FAMILIES                      | 2,616           | 2,589           | 2,587           | 2,902           | 1.0%                      |                             | -9.9%                    |
| CHILDREN                      | 4,828           | 4,755           | 4,700           | 5,206           | 1.5%                      |                             | -7.3%                    |
| PARENTS/CARETAKERS            | 2,618           | 2,590           | 2,588           | 2,902           | 1.1%                      |                             | -9.8%                    |
| PERSONS                       | 7,446           | 7,345           | 7,288           | 8,108           | 1.4%                      |                             | -8.2%                    |
| PAYMENTS                      | \$673,881       | \$648,247       | \$632,651       | \$726,423       | 4.0%                      | 6.5%                        | -7.2%                    |
| TWO PARENTS                   |                 |                 |                 |                 |                           |                             |                          |
| FAMILIES                      | 178             | 174             | 186             | 113             | 2.3%                      | -4.3%                       | 57.5%                    |
| CHILDREN                      | 476             | 462             | 512             | 254             | 3.0%                      | -7.0%                       | 87.4%                    |
| PARENTS/CARETAKERS            | 357             | 350             | 371             | 226             | 2.0%                      | -3.8%                       | 58.0%                    |
| PERSONS                       | 833             | 812             | 883             | 480             | 2.6%                      | -5.7%                       | 73.5%                    |
| PAYMENTS                      | \$59,504        | \$58,249        | \$66,758        | \$35,874        | 2.2%                      | -10.9%                      | 65.9%                    |
| ALL                           |                 |                 |                 |                 |                           |                             |                          |
| FAMILIES                      | 5,862           | 5,859           | 5,878           | 6,508           | 0.1%                      | -0.3%                       | -9.9%                    |
| CHILDREN                      | 10,724          | 10,664          | 10,656          | 11,566          | 0.6%                      |                             | -7.3%                    |
| PARENTS/CARETAKERS            | 2,975           | 2,940           | 2,959           | 3,128           | 1.2%                      |                             | -4.9%                    |
| PERSONS                       | 13,699          | 13,604          | 13,615          | 14,694          | 0.7%                      |                             | -6.8%                    |
| PAYMENTS                      | \$1,337,021     | \$1,312,377     | \$1,305,400     | \$1,439,523     | 1.9%                      |                             | -7.1%                    |
| AVERAGE PER FAMILY            | \$1,537,021     | \$223.99        | \$222.08        | \$221.19        | 1.8%                      |                             | 3.1%                     |
| *** TED                       |                 |                 |                 |                 |                           |                             |                          |
| *** TEB APPLICATIONS APPROVED | 70              | 60              | F.0             | 74              | 4.0 30/                   | 22.00/                      | 11 20/                   |
|                               | 79              | 68              | 59              | 71              | 16.2%                     |                             | 11.3%                    |
| APPLICATIONS REJECTED         | 75              | 66              | 70              | 79              | 13.6%                     | 7.1%                        | -5.1%                    |
| FAMILIES                      | 316             | 307             | 339             | 327             | 2.9%                      |                             | -3.4%                    |
| CHILDREN  PARENTS (CARETAKERS | 619             | 597             | 626             | 658             | 3.7%                      |                             | -5.9%                    |
| PARENTS/CARETAKERS            | 311             | 305             | 334             | 317             | 2.0%                      |                             | -1.9%                    |
| PERSONS<br>PAYMENTS           | 930<br>\$15,950 | 902<br>\$15,350 | 960<br>\$17,000 | 975<br>\$16,350 | 3.1%<br>3.9%              |                             | -4.6%<br>-2.4%           |
| *** TA DIVERSION              |                 |                 |                 |                 |                           |                             |                          |
| FAMILIES                      | 0               | 0               | 0               | 0               | 0.0%                      | 0.0%                        | 0.0%                     |
| PAYMENTS                      | \$0             | \$0<br>\$0      | \$0             | \$0<br>\$0      | 0.0%                      |                             | 0.0%                     |