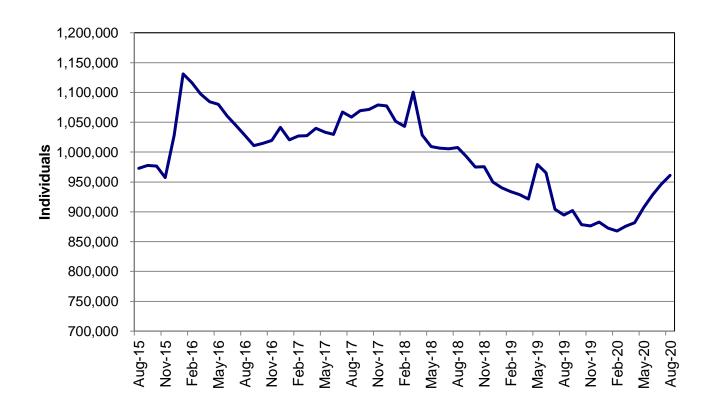

# **TEMPORARY ASSISTANCE**

DSS FSD/MHD MONTHLY MANAGEMENT REPORT / PAGE 3

Figure 2 Temporary Assistance Families 60-Month Trend through August 2020