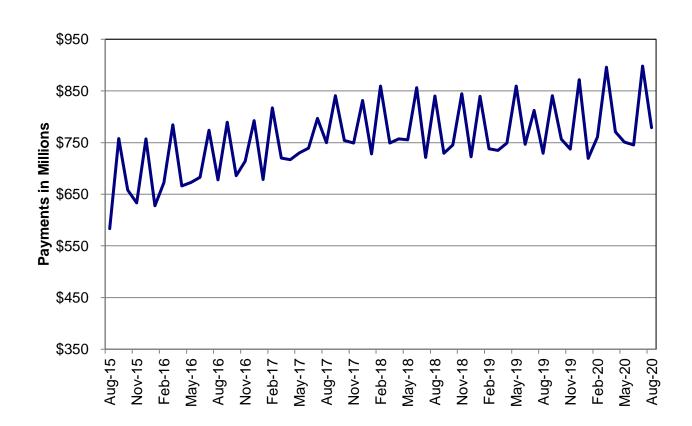

### Temporary Assistance

| Figure 2 | Temporary Assistance Families – 60-Month Trend | 4     |
|----------|------------------------------------------------|-------|
| Figure 3 | Temporary Assistance Payments – 60-Month Trend |       |
| Table 1  | Statewide Summary                              | 5     |
| Table 1A | Drug Testing                                   | 7     |
| Table 2  | Applications                                   |       |
| Table 3  | Families and Payments                          | 10-11 |
| Table 4  | Families and Persons Receiving Cash            | 12-13 |
| Table 5  | Work Activities                                | 14-15 |
| Table 6  | Reviews                                        | 16-17 |