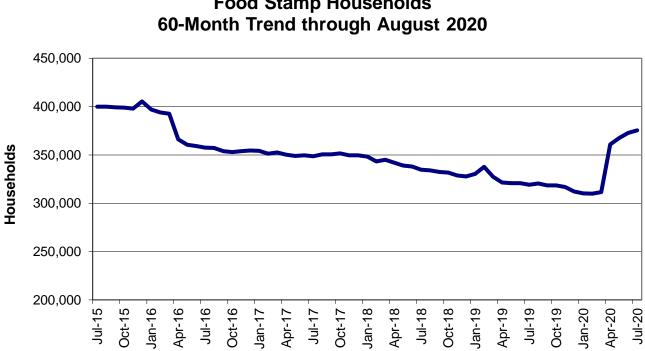

### Food Stamps

| Figure 6 | Food Stamp Households – 60-Month Trend                 | 152     |
|----------|--------------------------------------------------------|---------|
| Figure 7 | Food Stamp Benefits– 60-Month Trend                    | 152     |
| Table 25 | Statewide Participation Summary                        | 153     |
| Table 26 | Applications and Currency 1                            | 54-155  |
| Table 27 | Expedited Applications 1                               | 56-157  |
| Table 28 | Participation and Benefits Issued by County 1          | 58-159  |
| Table 29 | Participation and Benefits Issued by Region and County | 160-161 |