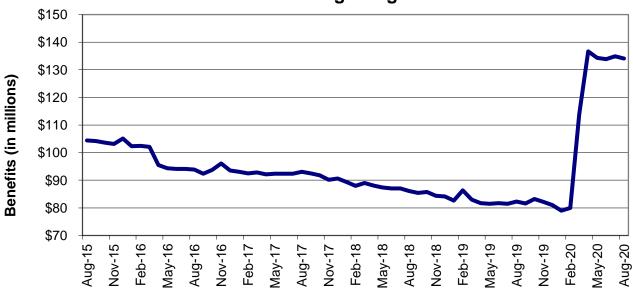

### Food Stamps

| Figure 6 | Food Stamp Households – 60-Month Trend                 | 152     |
|----------|--------------------------------------------------------|---------|
| Figure 7 | Food Stamp Benefits– 60-Month Trend                    | 152     |
| Table 25 | Statewide Participation Summary                        | 153     |
| Table 26 | Applications and Currency 1                            | 54-155  |
| Table 27 | Expedited Applications 1                               | 56-157  |
| Table 28 | Participation and Benefits Issued by County 1          | 58-159  |
| Table 29 | Participation and Benefits Issued by Region and County | 160-161 |