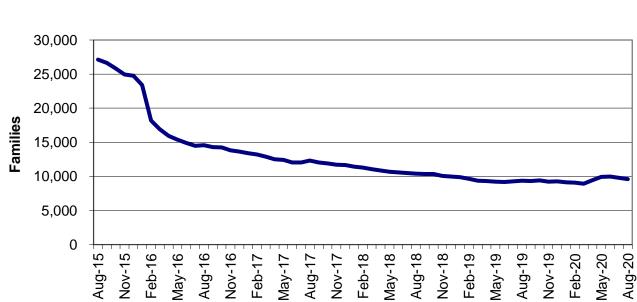

# **TEMPORARY ASSISTANCE**

DSS FSD/MHD MONTHLY MANAGEMENT REPORT / PAGE 3

Figure 2 Temporary Assistance Families 60-Month Trend through August 2020