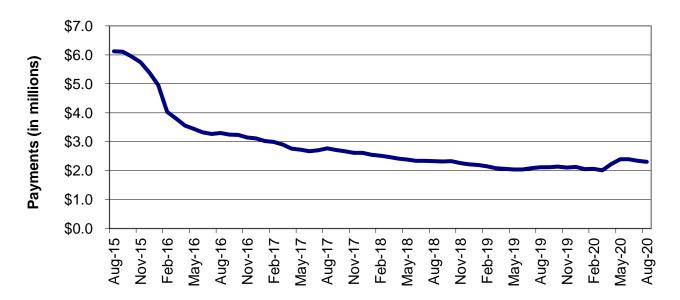

### Temporary Assistance

| Figure 2 | Temporary Assistance Families – 60-Month Trend | 4     |
|----------|------------------------------------------------|-------|
| Figure 3 | Temporary Assistance Payments – 60-Month Trend |       |
| Table 1  | Statewide Summary                              | 5     |
| Table 1A | Drug Testing                                   | 7     |
| Table 2  | Applications                                   |       |
| Table 3  | Families and Payments                          | 10-11 |
| Table 4  | Families and Persons Receiving Cash            | 12-13 |
| Table 5  | Work Activities                                | 14-15 |
| Table 6  | Reviews                                        | 16-17 |