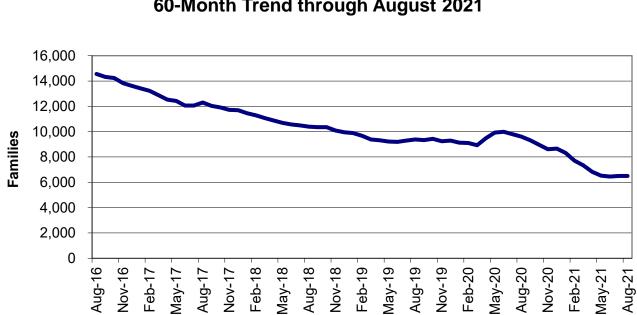

## **TEMPORARY ASSISTANCE**

DSS FSD/MHD MONTHLY MANAGEMENT REPORT / PAGE 3

Figure 2 Temporary Assistance Families 60-Month Trend through August 2021

Figure 3 Temporary Assistance Payments 60-Month Trend through August 2021