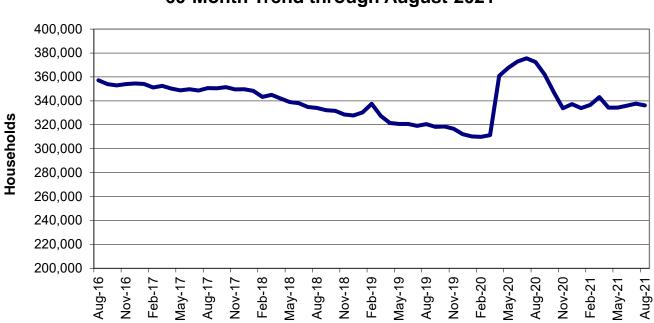

#### Food Stamps

| Figure 6 | Food Stamp Households – 60-Month Trend                 | 148     |
|----------|--------------------------------------------------------|---------|
| Figure 7 | Food Stamp Benefits- 60-Month Trend                    | 148     |
| Table 25 | Statewide Participation Summary                        | 149     |
| Table 26 | Applications and Currency                              | 150-151 |
| Table 27 | Expedited Applications                                 | 152-153 |
| Table 28 | Participation and Benefits Issued by County            | 154-155 |
| Table 29 | Participation and Benefits Issued by Region and County | 156-157 |