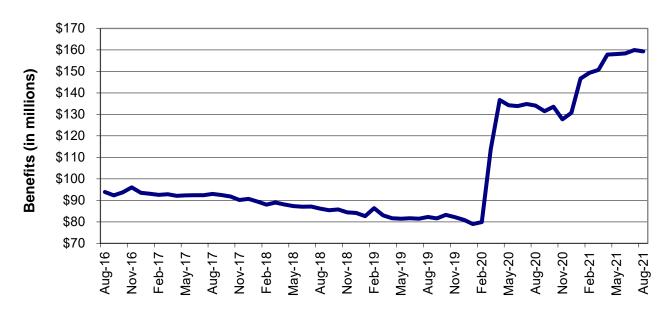

#### Food Stamps

| Figure 6 | Food Stamp Households – 60-Month Trend                 | 148     |
|----------|--------------------------------------------------------|---------|
| Figure 7 | Food Stamp Benefits- 60-Month Trend                    | 148     |
| Table 25 | Statewide Participation Summary                        | 149     |
| Table 26 | Applications and Currency                              | 150-151 |
| Table 27 | Expedited Applications                                 | 152-153 |
| Table 28 | Participation and Benefits Issued by County            | 154-155 |
| Table 29 | Participation and Benefits Issued by Region and County | 156-157 |