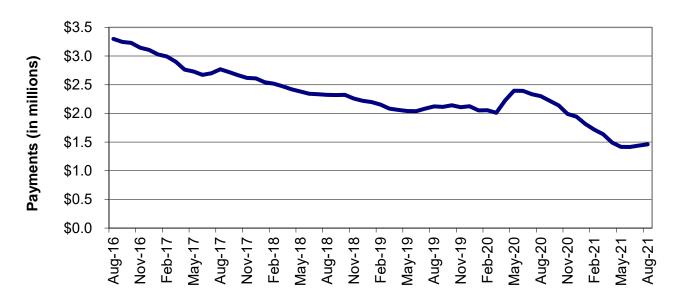

## **TEMPORARY ASSISTANCE**

DSS FSD/MHD MONTHLY MANAGEMENT REPORT / PAGE 3

Figure 2 Temporary Assistance Families 60-Month Trend through August 2021

Figure 3 Temporary Assistance Payments 60-Month Trend through August 2021