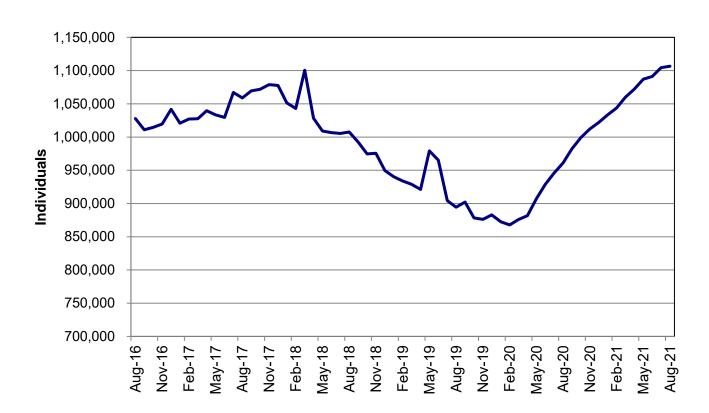

#### **MO HealthNet**

| Table 18 | MO HealthNet for the Blind, Aged and Disabled                |         |
|----------|--------------------------------------------------------------|---------|
| Table 19 | Qualified Medicare Beneficiary                               |         |
| Table 20 | Specified Low-Income Medicare Beneficiary                    |         |
| Table 21 | Reviews – currently unavailable                              |         |
| Figure 4 | MO HealthNet Recipients – 60-Month Trend                     |         |
| Figure 5 | MO HealthNet Payments – 60-Month Trend                       | 95      |
| Table 22 | MO HealthNet Recipients and Payments by Type of Service      |         |
| Table 23 | MO HealthNet Recipients and Payments by Eligibility Category | 120-145 |
| Table 24 | Womens's Health Services Recipients and Payments             | 146     |
|          |                                                              |         |