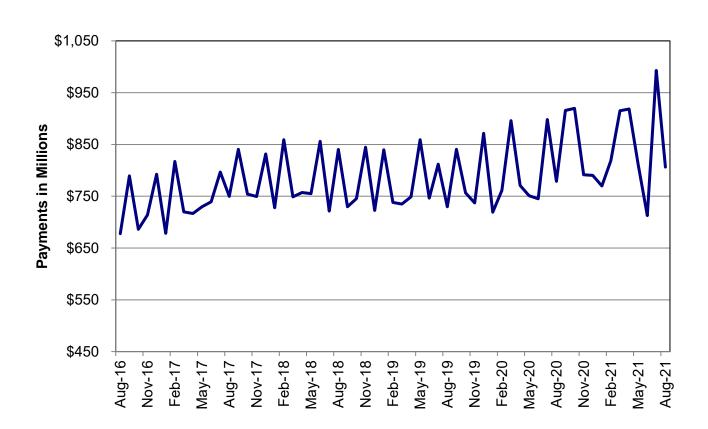

## **TEMPORARY ASSISTANCE**

DSS FSD/MHD MONTHLY MANAGEMENT REPORT / PAGE 3

Figure 2 Temporary Assistance Families 60-Month Trend through August 2021

Figure 3 Temporary Assistance Payments 60-Month Trend through August 2021