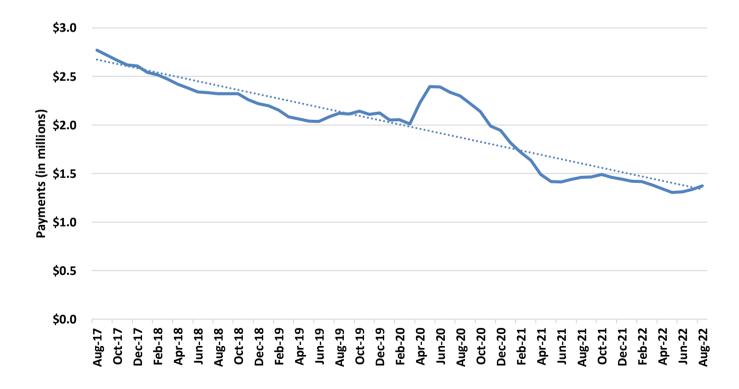

### **TEMPORARY ASSISTANCE**

Figure 2 Temporary Assistance Payments

Figure 1 Temporary Assistance Families