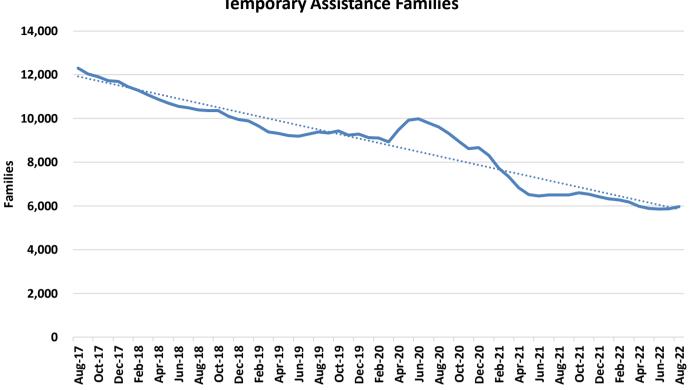

### **TEMPORARY ASSISTANCE**

Figure 2 Temporary Assistance Payments

Figure 1 Temporary Assistance Families