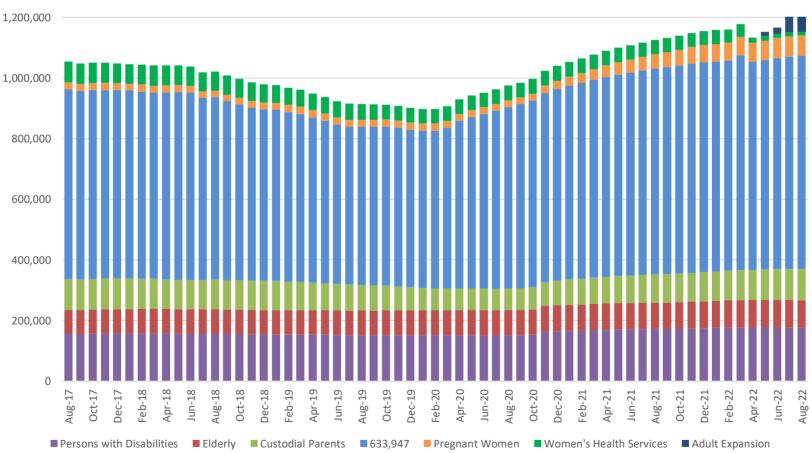

#### **TABLE OF CONTENTS**

| Table 19 | Qualified Medicare Beneficiary, Specified Low-Income Medicare Beneficiary 4 | 2-43 |
|----------|-----------------------------------------------------------------------------|------|
| Figure 5 | MO HealthNet Recipients                                                     | 44   |
| Figure 6 | MO HealthNet Payments                                                       | 44   |
| Table 20 | MO HealthNet Persons Eligible at Month End                                  | 45   |
| Figure 7 | MO HealthNet Persons Eligible at Month End                                  | 45   |
| Table 21 | MO HealthNet Recipients and Payments 4                                      | 6-72 |
| Table 22 | Womens's Health Services Recipients and Payments                            | 73   |