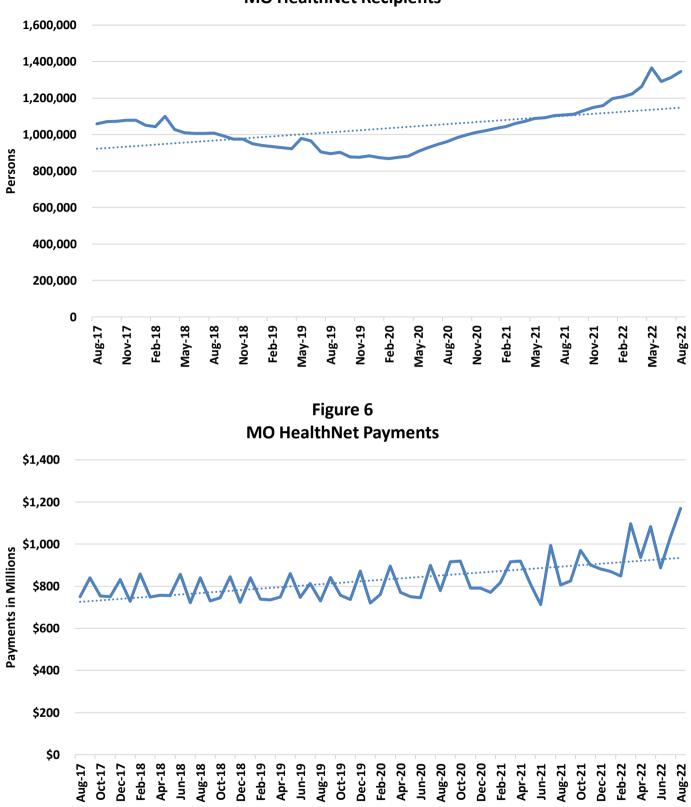

#### **TABLE OF CONTENTS**

| Table 19 | Qualified Medicare Beneficiary, Specified Low-Income Medicare Beneficiary 4 | 2-43 |
|----------|-----------------------------------------------------------------------------|------|
| Figure 5 | MO HealthNet Recipients                                                     | 44   |
| Figure 6 | MO HealthNet Payments                                                       | 44   |
| Table 20 | MO HealthNet Persons Eligible at Month End                                  | 45   |
| Figure 7 | MO HealthNet Persons Eligible at Month End                                  | 45   |
| Table 21 | MO HealthNet Recipients and Payments 4                                      | 6-72 |
| Table 22 | Womens's Health Services Recipients and Payments                            | 73   |