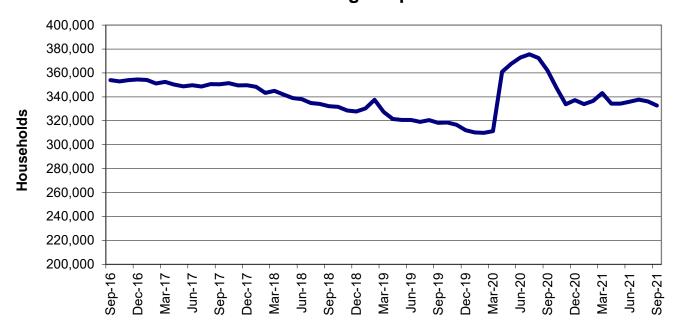

#### **TABLE OF CONTENTS**

| MO HealthNet | MO | Hea | lth | Nei |
|--------------|----|-----|-----|-----|
|--------------|----|-----|-----|-----|

| Table 18 | MO HealthNet for the Blind, Aged and Disabled                | 82-83   |
|----------|--------------------------------------------------------------|---------|
| Table 19 | Qualified Medicare Beneficiary                               | 84-85   |
| Table 20 | Specified Low-Income Medicare Beneficiary                    | 86-87   |
| Table 21 | Reviews – currently unavailable                              | 88-93   |
| Figure 4 | MO HealthNet Recipients – 60-Month Trend                     | 94      |
| Figure 5 | MO HealthNet Payments – 60-Month Trend                       | 95      |
| Table 22 | MO HealthNet Recipients and Payments by Type of Service      | 96-119  |
| Table 23 | MO HealthNet Recipients and Payments by Eligibility Category | 120-145 |
| Table 24 | Womens's Health Services Recipients and Payments             | 146     |
|          |                                                              |         |
| Supplem  | nental Nutrition Assistance Program (SNAP)                   |         |
| Figure 6 | SNAP Households – 60-Month Trend                             | 148     |
| Figure 7 | SNAP Benefits- 60-Month Trend                                | 148     |
| Table 25 | Statewide Participation Summary                              | 149     |
| Table 26 | Applications and Currency                                    | 150-151 |
| Table 27 | Expedited Applications                                       | 152-153 |
| Table 28 | Participation and Benefits Issued by County                  | 154-155 |
| Table 29 | Participation and Benefits Issued by Region and County       | 156-157 |