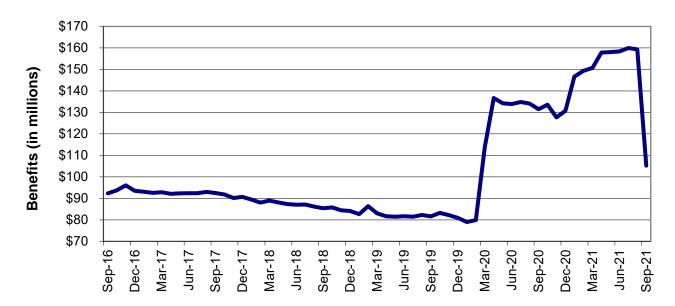

#### **TABLE OF CONTENTS**

| MO HealthNet | MO | Hea | lth | Nei |
|--------------|----|-----|-----|-----|
|--------------|----|-----|-----|-----|

| Table 18 | MO HealthNet for the Blind, Aged and Disabled                | 82-83   |
|----------|--------------------------------------------------------------|---------|
| Table 19 | Qualified Medicare Beneficiary                               | 84-85   |
| Table 20 | Specified Low-Income Medicare Beneficiary                    | 86-87   |
| Table 21 | Reviews – currently unavailable                              | 88-93   |
| Figure 4 | MO HealthNet Recipients – 60-Month Trend                     | 94      |
| Figure 5 | MO HealthNet Payments – 60-Month Trend                       | 95      |
| Table 22 | MO HealthNet Recipients and Payments by Type of Service      | 96-119  |
| Table 23 | MO HealthNet Recipients and Payments by Eligibility Category | 120-145 |
| Table 24 | Womens's Health Services Recipients and Payments             | 146     |
|          |                                                              |         |
| Supplem  | nental Nutrition Assistance Program (SNAP)                   |         |
| Figure 6 | SNAP Households – 60-Month Trend                             | 148     |
| Figure 7 | SNAP Benefits- 60-Month Trend                                | 148     |
| Table 25 | Statewide Participation Summary                              | 149     |
| Table 26 | Applications and Currency                                    | 150-151 |
| Table 27 | Expedited Applications                                       | 152-153 |
| Table 28 | Participation and Benefits Issued by County                  | 154-155 |
| Table 29 | Participation and Benefits Issued by Region and County       | 156-157 |