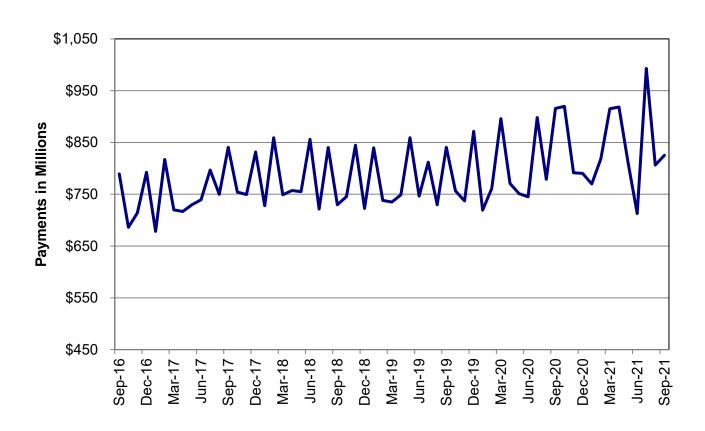

#### **TEMPORARY ASSISTANCE**

Figure 2
Temporary Assistance Families
60-Month Trend through September 2021

Figure 3
Temporary Assistance Payments
60-Month Trend through September 2021