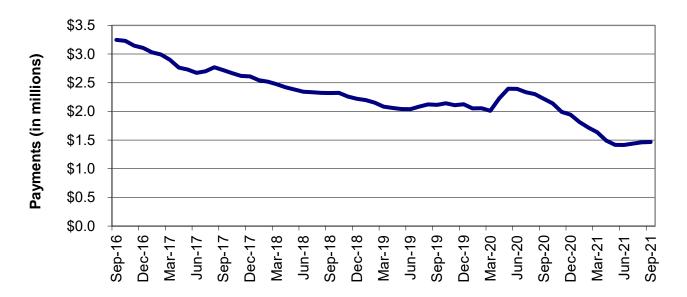

#### **TEMPORARY ASSISTANCE**

Figure 2
Temporary Assistance Families
60-Month Trend through September 2021

Figure 3
Temporary Assistance Payments
60-Month Trend through September 2021