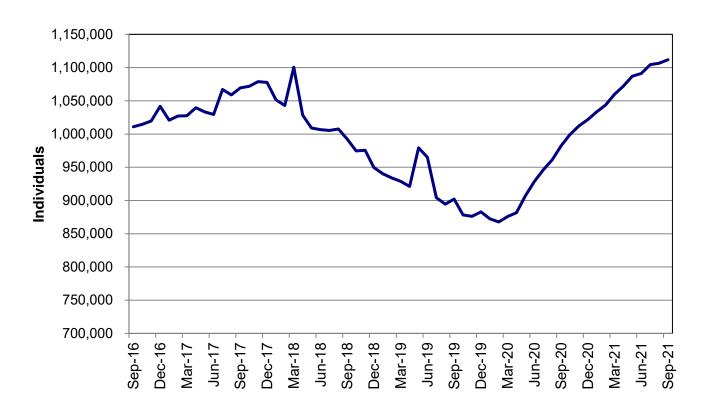

| 44.7%                      | 4,354                 |
|            | ST LOUIS CITY   | 1,302                | 52.8%                   | 1,163                   | 47.2%                      | 2,465                 |
|            | STL TOTAL       | 5,414                | 56.4%                   | 4,193                   | 43.6%                      | 9,607                 |
| UNKNOWN    |                 | 2                    | 66.7%                   | 1                       | 33.3%                      | 3                     |
| STATEWIDE  |                 | 23,134               | 58.8%                   | 16,199                  | 41.2%                      | 39,333                |

Figure 4
Missouri MO HealthNet Recipients
60-Month Trend through September 2021



Figure 5
Missouri MO HealthNet Payments
60-Month Trend through September 2021



|                          |                |                            |            | NURSING FACILITIES     |            | HOSP                 |            |                        | DENTAL SERVICES |                          |
|--------------------------|----------------|----------------------------|------------|------------------------|------------|----------------------|------------|------------------------|-----------------|--------------------------|
|                          |                | TAL                        |            | FACILITIES             |            | TIENT                | OUTPA      |                        |                 | SERVICES                 |
| OTATE TOTAL