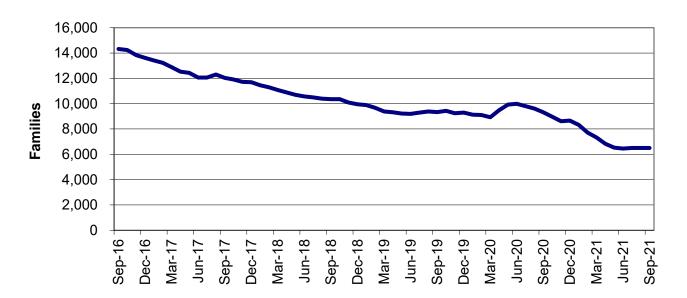

#### **TEMPORARY ASSISTANCE**

Figure 2
Temporary Assistance Families
60-Month Trend through September 2021

Figure 3
Temporary Assistance Payments
60-Month Trend through September 2021