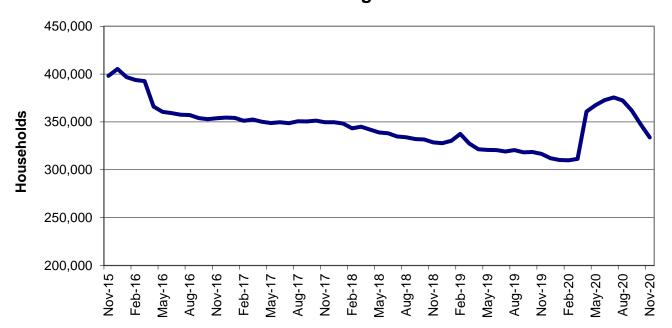

#### MO HealthNet

| Table 18 | MO HealthNet for the Blind, Aged and Disabled                | 82-83   |
|----------|--------------------------------------------------------------|---------|
| Table 19 | Qualified Medicare Beneficiary                               | 84-85   |
| Table 20 | Specified Low-Income Medicare Beneficiary                    | 86-87   |
| Table 21 | Reviews – currently unavailable                              | 88-93   |
| Figure 4 | MO HealthNet Recipients – 60-Month Trend                     | 94      |
| Figure 5 | MO HealthNet Payments – 60-Month Trend                       | 95      |
| Table 22 | MO HealthNet Recipients and Payments by Type of Service      | 96-119  |
| Table 23 | MO HealthNet Recipients and Payments by Eligibility Category | 120-148 |
| Table 24 | Womens's Health Services Recipients and Payments             | 149     |
|          |                                                              |         |
| Food Sta | amps                                                         |         |
| Figure 6 | Food Stamp Households – 60-Month Trend                       | 152     |
| Figure 7 | Food Stamp Benefits- 60-Month Trend                          | 152     |
| Table 25 | Statewide Participation Summary                              | 153     |
| Table 26 | Applications and Currency                                    | 154-155 |
| Table 27 | Expedited Applications                                       | 156-157 |
| Table 28 | Participation and Benefits Issued by County                  | 158-159 |
| Table 29 | Participation and Benefits Issued by Region and County       | 160-161 |