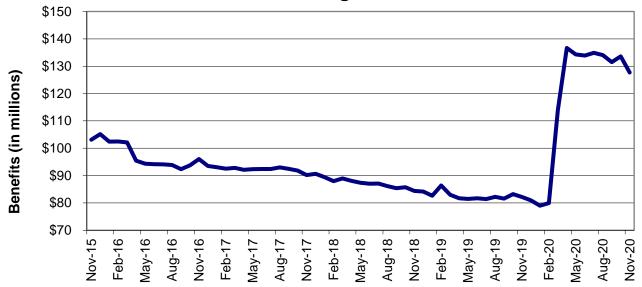

#### MO HealthNet

| Table 18 | MO HealthNet for the Blind, Aged and Disabled                | 82-83   |
|----------|--------------------------------------------------------------|---------|
| Table 19 | Qualified Medicare Beneficiary                               | 84-85   |
| Table 20 | Specified Low-Income Medicare Beneficiary                    | 86-87   |
| Table 21 | Reviews – currently unavailable                              | 88-93   |
| Figure 4 | MO HealthNet Recipients – 60-Month Trend                     | 94      |
| Figure 5 | MO HealthNet Payments – 60-Month Trend                       | 95      |
| Table 22 | MO HealthNet Recipients and Payments by Type of Service      | 96-119  |
| Table 23 | MO HealthNet Recipients and Payments by Eligibility Category | 120-148 |
| Table 24 | Womens's Health Services Recipients and Payments             | 149     |
|          |                                                              |         |
| Food Sta | amps                                                         |         |
| Figure 6 | Food Stamp Households – 60-Month Trend                       | 152     |
| Figure 7 | Food Stamp Benefits- 60-Month Trend                          | 152     |
| Table 25 | Statewide Participation Summary                              | 153     |
| Table 26 | Applications and Currency                                    | 154-155 |
| Table 27 | Expedited Applications                                       | 156-157 |
| Table 28 | Participation and Benefits Issued by County                  | 158-159 |
| Table 29 | Participation and Benefits Issued by Region and County       | 160-161 |