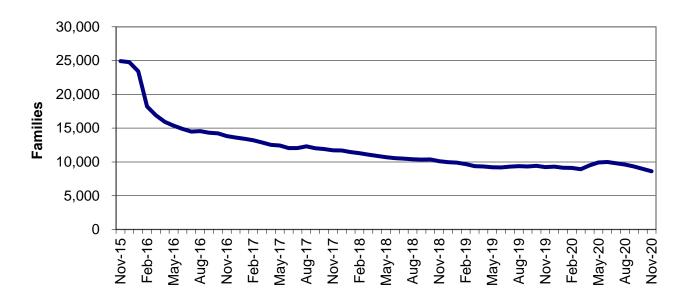

#### **TEMPORARY ASSISTANCE**

Figure 2
Temporary Assistance Families
60-Month Trend through November 2020

Figure 3
Temporary Assistance Payments
60-Month Trend through November 2020