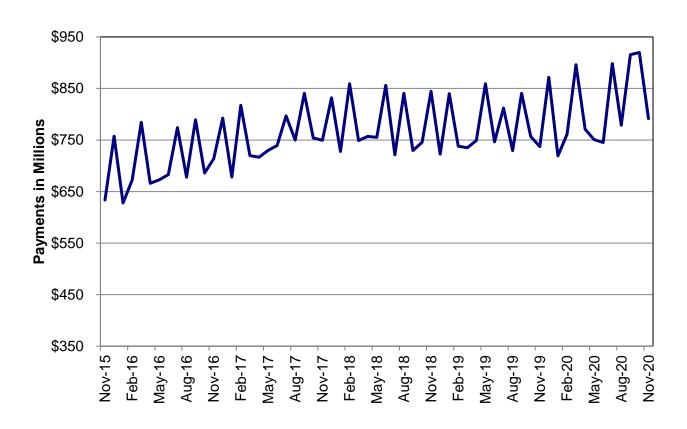

#### **TEMPORARY ASSISTANCE**

Figure 2
Temporary Assistance Families
60-Month Trend through November 2020

Figure 3
Temporary Assistance Payments
60-Month Trend through November 2020