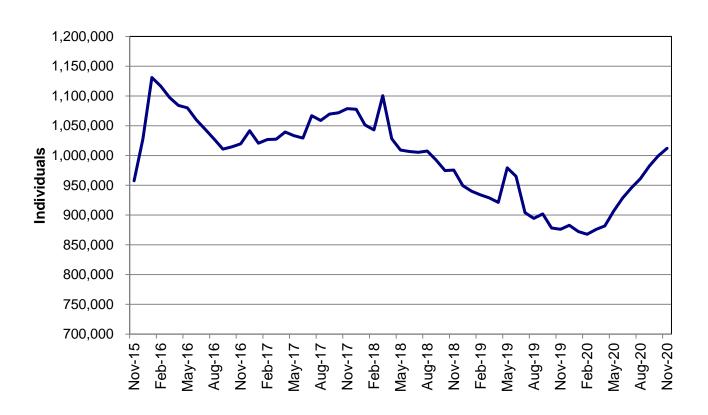

#### MO HealthNet

| Table 18 | MO HealthNet for the Blind, Aged and Disabled                | 82-83   |
|----------|--------------------------------------------------------------|---------|
| Table 19 | Qualified Medicare Beneficiary                               | 84-85   |
| Table 20 | Specified Low-Income Medicare Beneficiary                    | 86-87   |
| Table 21 | Reviews – currently unavailable                              | 88-93   |
| Figure 4 | MO HealthNet Recipients – 60-Month Trend                     | 94      |
| Figure 5 | MO HealthNet Payments – 60-Month Trend                       | 95      |
| Table 22 | MO HealthNet Recipients and Payments by Type of Service      | 96-119  |
| Table 23 | MO HealthNet Recipients and Payments by Eligibility Category | 120-148 |
| Table 24 | Womens's Health Services Recipients and Payments             | 149     |
|          |                                                              |         |
| Food Sta | amps                                                         |         |
| Figure 6 | Food Stamp Households – 60-Month Trend                       | 152     |
| Figure 7 | Food Stamp Benefits- 60-Month Trend                          | 152     |
| Table 25 | Statewide Participation Summary                              | 153     |
| Table 26 | Applications and Currency                                    | 154-155 |
| Table 27 | Expedited Applications                                       | 156-157 |
| Table 28 | Participation and Benefits Issued by County                  | 158-159 |
| Table 29 | Participation and Benefits Issued by Region and County       | 160-161 |