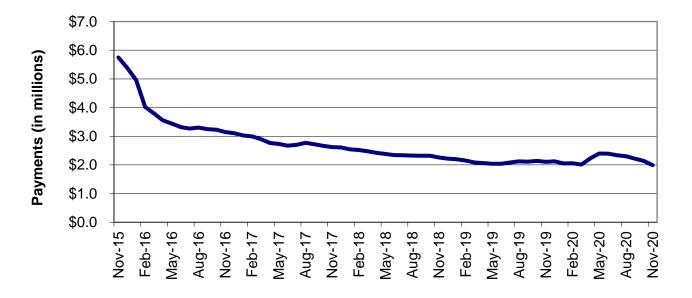

#### **TEMPORARY ASSISTANCE**

Figure 2
Temporary Assistance Families
60-Month Trend through November 2020

Figure 3
Temporary Assistance Payments
60-Month Trend through November 2020