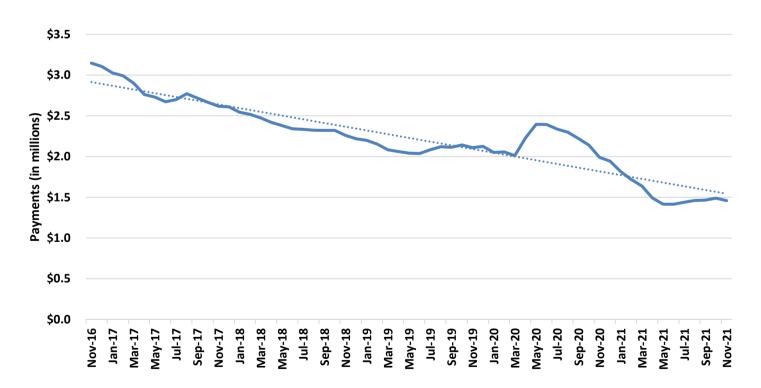

### **TEMPORARY ASSISTANCE**

Figure 1
Temporary Assistance Families

Figure 2
Temporary Assistance Payments

## TABLE 1 TEMPORARY ASSISTANCE NOVEMBER 2021

|                          | NOV-2021    | OCT-2021    | SEP-2021    | NOV-2020    | CHANGE FROM<br>LAST MONTH | CHANGE FROM<br>2 MONTHS AGO | CHANGE FROM<br>LAST YEAR |
|--------------------------|-------------|-------------|-------------|-------------|---------------------------|-----------------------------|--------------------------|
| *** TEMPORARY ASSISTANCE |             |             |             |             |                           |                             |                          |
| APPLICATIONS RECEIVED    | 2,677       | 2,597       | 2,535       | 2,850       | 3.1%                      | 5.6%                        | -6.1%                    |
| APPLICATIONS APPROVED    | 541         | 598         | 639         | 641         | -9.5%                     | -15.3%                      | -15.6%                   |
| APPLICATIONS REJECTED    | 1,902       | 1,850       | 2,069       | 1,970       | 2.8%                      | -8.1%                       | -3.5%                    |
|                          |             | · ·         |             |             |                           |                             |                          |
| APPLICATIONS PENDING     | 1,427       | 1,323       | 1,287       | 1,710       | 7.9%                      | 10.9%                       | -16.5%                   |
| AVERAGE DAYS TO PROCESS  | 23          | 22          | 22          | 19          | 5.7%                      | 4.1%                        | 19.7%                    |
| REVIEWS COMPLETED        | 456         | 493         | 516         | 768         | -7.5%                     | -11.6%                      | -40.6%                   |
| REVIEWS OVERDUE          | 45          | 49          | 45          | 22          | -8.2%                     | 0.0%                        | 104.5%                   |
| CHILDREN ONLY            |             |             |             |             |                           |                             |                          |
| FAMILIES                 | 3,351       | 3,393       | 3,405       | 3,892       | -1.2%                     | -1.6%                       | -13.9%                   |
| CHILDREN                 | 5,886       | 5,963       | 5,983       | 6,872       | -1.3%                     | -1.6%                       | -14.3%                   |
| PAYMENTS                 | \$653,881   | \$664,475   | \$665,147   | \$765,929   | -1.6%                     | -1.7%                       | -14.6%                   |
| PATIVIENTS               | \$035,001   | 3004,475    | \$005,147   | \$705,929   | -1.0%                     | -1.770                      | -14.0%                   |
| ONE PARENT               |             |             |             |             |                           |                             |                          |
| FAMILIES                 | 3,039       | 3,064       | 2,971       | 4,479       | -0.8%                     | 2.3%                        | -32.2%                   |
| CHILDREN                 | 5,367       | 5,493       | 5,333       | 8,036       | -2.3%                     | 0.6%                        | -33.2%                   |
| PARENTS/CARETAKERS       | 3,042       | 3,068       | 2,971       | 4,481       | -0.8%                     | 2.4%                        | -32.1%                   |
| PERSONS                  | 8,409       | 8,561       | 8,304       | 12,517      | -1.8%                     | 1.3%                        | -32.8%                   |
| PAYMENTS                 | \$758,748   | \$777,579   | \$757,525   | \$1,149,922 | -2.4%                     | 0.2%                        | -34.0%                   |
| TWO PARENTS              |             |             |             |             |                           |                             |                          |
| FAMILIES                 | 144         | 138         | 125         | 244         | 4.3%                      | 15.2%                       | -41.0%                   |
| CHILDREN                 | 342         | 338         | 289         | 537         | 1.2%                      | 18.3%                       | -36.3%                   |
| PARENTS/CARETAKERS       | 288         | 275         | 248         | 485         | 4.7%                      | 16.1%                       | -40.6%                   |
| PERSONS                  | 630         | 613         | 537         |             | 2.8%                      | 17.3%                       | -38.4%                   |
|                          |             |             |             | 1,022       |                           |                             |                          |
| PAYMENTS                 | \$46,937    | \$47,532    | \$42,959    | \$74,095    | -1.3%                     | 9.3%                        | -36.7%                   |
| ALL                      |             |             |             |             |                           |                             |                          |
| FAMILIES                 | 6,534       | 6,595       | 6,501       | 8,615       | -0.9%                     | 0.5%                        | -24.2%                   |
| CHILDREN                 | 11,595      | 11,794      | 11,605      | 15,445      | -1.7%                     | -0.1%                       | -24.9%                   |
| PARENTS/CARETAKERS       | 3,330       | 3,343       | 3,219       | 4,966       | -0.4%                     | 3.4%                        | -32.9%                   |
| PERSONS                  | 14,925      | 15,137      | 14,824      | 20,411      | -1.4%                     | 0.7%                        | -26.9%                   |
| PAYMENTS                 | \$1,459,566 | \$1,489,586 | \$1,465,631 | \$1,989,946 | -2.0%                     | -0.4%                       | -26.7%                   |
| AVERAGE PER FAMILY       | \$223.38    | \$225.87    | \$225.45    | \$230.99    | -1.1%                     | -0.9%                       | -3.3%                    |
| *** TEB                  |             |             |             |             |                           |                             |                          |
| APPLICATIONS APPROVED    | 114         | 72          | 81          | 117         | 58.3%                     | 40.7%                       | -2.6%                    |
| APPLICATIONS REJECTED    | 96          | 82          | 66          | 137         | 17.1%                     |                             | -29.9%                   |
| FAMILIES                 | 327         | 317         | 315         | 429         | 3.2%                      | 3.8%                        | -23.8%                   |
| CHILDREN                 | 627         | 600         | 597         | 786         | 4.5%                      |                             | -23.8%<br>-20.2%         |
| PARENTS/CARETAKERS       | 319         | 308         | 302         | 413         | 3.6%                      | 5.6%                        | -20.2%<br>-22.8%         |
| PERSONS                  | 946         | 908         | 899         | 1,199       | 4.2%                      |                             | -21.1%                   |
| PAYMENTS                 | \$16,400    | \$15,950    | \$15,750    | \$21,550    | 2.8%                      | 4.1%                        | -21.1%<br>-23.9%         |
| *** TA DIVERSION         |             |             |             |             |                           |                             |                          |
| FAMILIES                 | 0           | 1           | 0           | 0           | -100.0%                   | 0.0%                        | 0.0%                     |
| PAYMENTS                 | \$0         | \$702       | \$0         | \$0         | -100.0%                   | 0.0%                        | 0.0%                     |