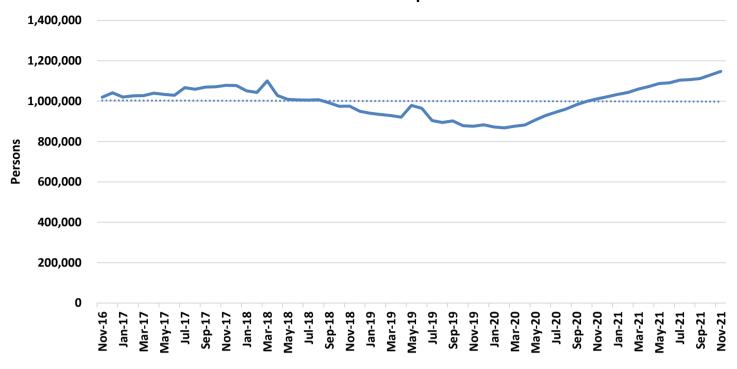

### **TEMPORARY ASSISTANCE**

Figure 1
Temporary Assistance Families

Figure 2
Temporary Assistance Payments