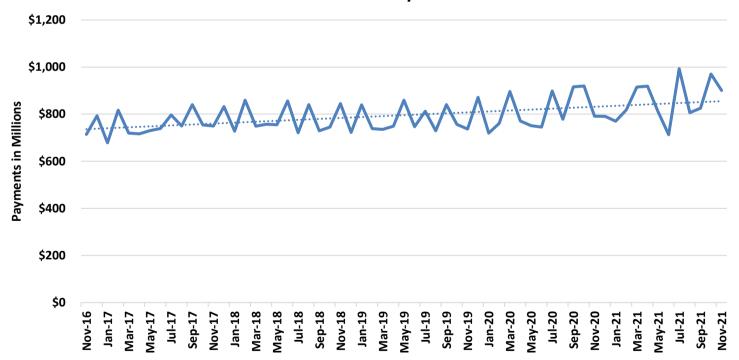

### **TEMPORARY ASSISTANCE**

Figure 1
Temporary Assistance Families

Figure 2
Temporary Assistance Payments