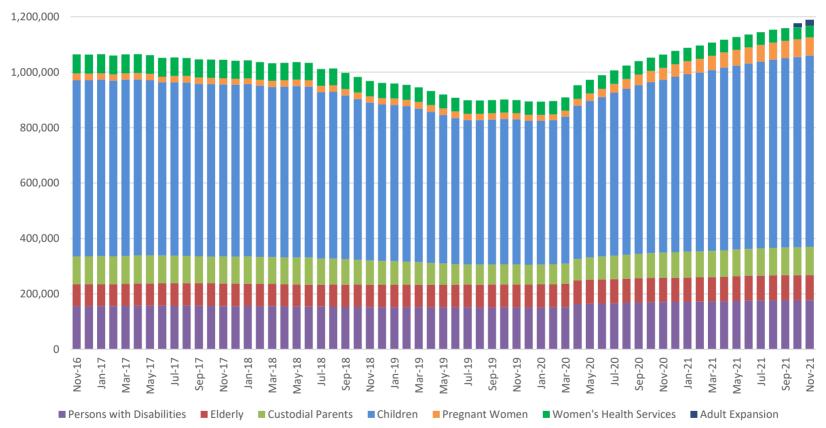

### **TABLE OF CONTENTS**

| Table 19 | Qualified Medicare Beneficiary, Specified Low-Income Medicare Beneficiary 4 | 2-43 |
|----------|-----------------------------------------------------------------------------|------|
| Figure 5 | MO HealthNet Recipients                                                     | 44   |
| Figure 6 | MO HealthNet Payments                                                       | 44   |
| Table 20 | MO HealthNet Persons Eligible at Month End                                  | 45   |
| Figure 7 | MO HealthNet Persons Eligible at Month End                                  | 45   |
| Table 21 | MO HealthNet Recipients and Payments4                                       | 6-72 |
| Table 22 | Womens's Health Services Recipients and Payments                            | 73   |