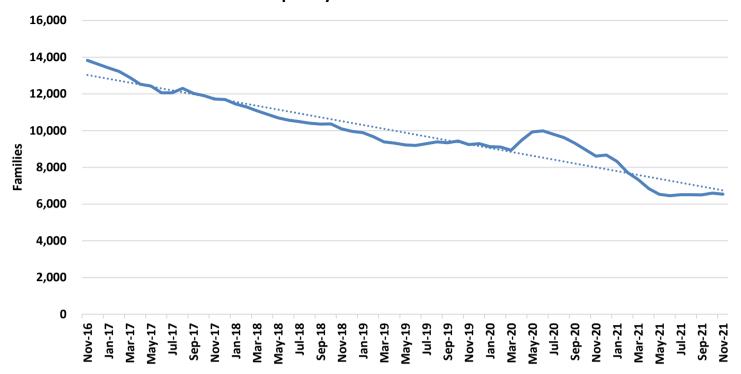

### **TEMPORARY ASSISTANCE**

Figure 1
Temporary Assistance Families

Figure 2
Temporary Assistance Payments

## TABLE 1 TEMPORARY ASSISTANCE NOVEMBER 2021

|                          | NOV-2021    | OCT-2021    | SEP-2021    | NOV-2020    | CHANGE FROM<br>LAST MONTH | CHANGE FROM<br>2 MONTHS AGO | CHANGE FROM<br>LAST YEAR |
|--------------------------|-------------|-------------|-------------|-------------|---------------------------|-----------------------------|--------------------------|
| *** TEMPORARY ASSISTANCE |             |             |             |             |                           |                             |                          |
| APPLICATIONS RECEIVED    | 2,677       | 2,597       | 2,535       | 2,850       | 3.1%                      | 5.6%                        | -6.1%                    |
| APPLICATIONS APPROVED    | 541         | 598         | 639         | 641         | -9.5%                     | -15.3%                      | -15.6%                   |
| APPLICATIONS REJECTED    | 1,902       | 1,850       | 2,069       | 1,970       | 2.8%                      | -8.1%                       | -3.5%                    |
|                          |             | · ·         |             |             |                           |                             |                          |
| APPLICATIONS PENDING     | 1,427       | 1,323       | 1,287       | 1,710       | 7.9%                      | 10.9%                       | -16.5%                   |
| AVERAGE DAYS TO PROCESS  | 23          | 22          | 22          | 19          | 5.7%                      | 4.1%                        | 19.7%                    |
| REVIEWS COMPLETED        | 456         | 493         | 516         | 768         | -7.5%                     | -11.6%                      | -40.6%                   |
| REVIEWS OVERDUE          | 45          | 49          | 45          | 22          | -8.2%                     | 0.0%                        | 104.5%                   |
| CHILDREN ONLY            |             |             |             |             |                           |                             |                          |
| FAMILIES                 | 3,351       | 3,393       | 3,405       | 3,892       | -1.2%                     | -1.6%                       | -13.9%                   |
| CHILDREN                 | 5,886       | 5,963       | 5,983       | 6,872       | -1.3%                     | -1.6%                       | -14.3%                   |
| PAYMENTS                 | \$653,881   | \$664,475   | \$665,147   | \$765,929   | -1.6%                     | -1.7%                       | -14.6%                   |
| PATIVIENTS               | \$035,001   | 3004,475    | \$005,147   | \$705,929   | -1.0%                     | -1.770                      | -14.0%                   |
| ONE PARENT               |             |             |             |             |                           |                             |                          |
| FAMILIES                 | 3,039       | 3,064       | 2,971       | 4,479       | -0.8%                     | 2.3%                        | -32.2%                   |
| CHILDREN                 | 5,367       | 5,493       | 5,333       | 8,036       | -2.3%                     | 0.6%                        | -33.2%                   |
| PARENTS/CARETAKERS       | 3,042       | 3,068       | 2,971       | 4,481       | -0.8%                     | 2.4%                        | -32.1%                   |
| PERSONS                  | 8,409       | 8,561       | 8,304       | 12,517      | -1.8%                     | 1.3%                        | -32.8%                   |
| PAYMENTS                 | \$758,748   | \$777,579   | \$757,525   | \$1,149,922 | -2.4%                     | 0.2%                        | -34.0%                   |
| TWO PARENTS              |             |             |             |             |                           |                             |                          |
| FAMILIES                 | 144         | 138         | 125         | 244         | 4.3%                      | 15.2%                       | -41.0%                   |
| CHILDREN                 | 342         | 338         | 289         | 537         | 1.2%                      | 18.3%                       | -36.3%                   |
| PARENTS/CARETAKERS       | 288         | 275         | 248         | 485         | 4.7%                      | 16.1%                       | -40.6%                   |
| PERSONS                  | 630         | 613         | 537         |             | 2.8%                      | 17.3%                       | -38.4%                   |
|                          |             |             |             | 1,022       |                           |                             |                          |
| PAYMENTS                 | \$46,937    | \$47,532    | \$42,959    | \$74,095    | -1.3%                     | 9.3%                        | -36.7%                   |
| ALL                      |             |             |             |             |                           |                             |                          |
| FAMILIES                 | 6,534       | 6,595       | 6,501       | 8,615       | -0.9%                     | 0.5%                        | -24.2%                   |
| CHILDREN                 | 11,595      | 11,794      | 11,605      | 15,445      | -1.7%                     | -0.1%                       | -24.9%                   |
| PARENTS/CARETAKERS       | 3,330       | 3,343       | 3,219       | 4,966       | -0.4%                     | 3.4%                        | -32.9%                   |
| PERSONS                  | 14,925      | 15,137      | 14,824      | 20,411      | -1.4%                     | 0.7%                        | -26.9%                   |
| PAYMENTS                 | \$1,459,566 | \$1,489,586 | \$1,465,631 | \$1,989,946 | -2.0%                     | -0.4%                       | -26.7%                   |
| AVERAGE PER FAMILY       | \$223.38    | \$225.87    | \$225.45    | \$230.99    | -1.1%                     | -0.9%                       | -3.3%                    |
| *** TEB                  |             |             |             |             |                           |                             |                          |
| APPLICATIONS APPROVED    | 114         | 72          | 81          | 117         | 58.3%                     | 40.7%                       | -2.6%                    |
| APPLICATIONS REJECTED    | 96          | 82          | 66          | 137         | 17.1%                     |                             | -29.9%                   |
| FAMILIES                 | 327         | 317         | 315         | 429         | 3.2%                      | 3.8%                        | -23.8%                   |
| CHILDREN                 | 627         | 600         | 597         | 786         | 4.5%                      |                             | -23.8%<br>-20.2%         |
| PARENTS/CARETAKERS       | 319         | 308         | 302         | 413         | 3.6%                      | 5.6%                        | -20.2%<br>-22.8%         |
| PERSONS                  | 946         | 908         | 899         | 1,199       | 4.2%                      |                             | -21.1%                   |
| PAYMENTS                 | \$16,400    | \$15,950    | \$15,750    | \$21,550    | 2.8%                      | 4.1%                        | -21.1%<br>-23.9%         |
| *** TA DIVERSION         |             |             |             |             |                           |                             |                          |
| FAMILIES                 | 0           | 1           | 0           | 0           | -100.0%                   | 0.0%                        | 0.0%                     |
| PAYMENTS                 | \$0         | \$702       | \$0         | \$0         | -100.0%                   | 0.0%                        | 0.0%                     |