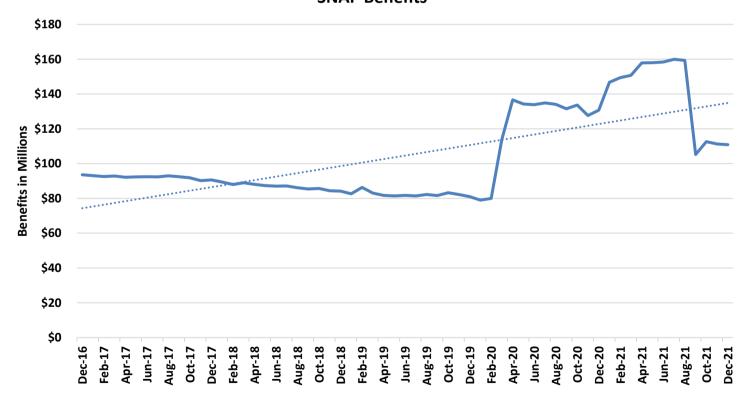

A VALID SAMPLE - 6 MONTHS (6FC)                  | 0        | 0        | 0       | 0       | 0       | 0       |
| VIOLATION OR MISUSE OF TA FUNDS BY PROTECTIVE PAYEE (PPV)          | 0        | 0        | 0       | 0       | 0       | 0       |

Note: The figures above represent outcomes reported throughout the month. A Temporary Assistance (TA) participant may be included in one or more of the reporting categores during a given month. The process of drug testing TA participants involves a number of steps. For example, a participant may be referred for testing one month, scheduled to test the following month, and receive test results the month after being tested. Thus, results will not equal referrals in any given month.

#### **SNAP**

Figure 3
SNAP Households



Figure 4
SNAP Benefits



### TABLE 7 SNAP PROGRAM PARTICIPATION DECEMBER 2021

|                           |               |               |               |               | CHANGE     | CHANGE       | CHANGE    |
|---------------------------|---------------|---------------|---------------|---------------|------------|--------------|-----------|
|                           |               |               |               |               | FROM       | FROM         | FROM      |
|                           | DEC-2021      | NOV-2021      | OCT-2021      | DEC-2020      | LAST MONTH | 2 MONTHS AGO | LAST YEAR |
|                           |               |               |               |               |            |              |           |
| APPLICATIONS RECEIVED     | 57,504        | 52,261        | 49,044