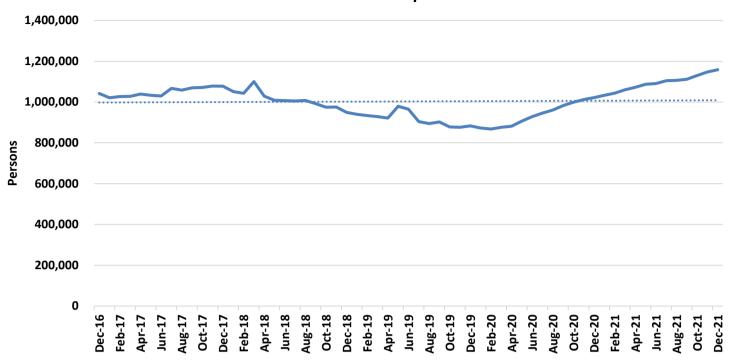

#### **TEMPORARY ASSISTANCE**

Figure 1
Temporary Assistance Families

Figure 2
Temporary Assistance Payments