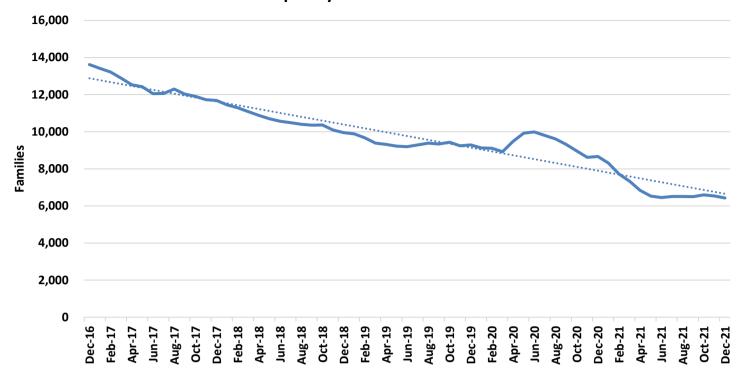

#### **TEMPORARY ASSISTANCE**

Figure 1
Temporary Assistance Families

Figure 2
Temporary Assistance Payments