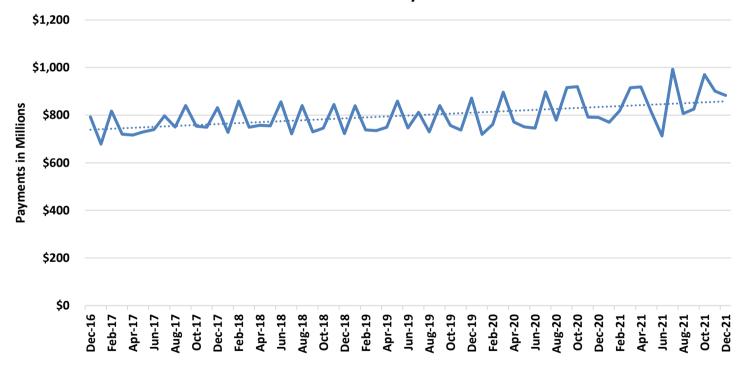

#### **TEMPORARY ASSISTANCE**

Figure 1
Temporary Assistance Families

Figure 2
Temporary Assistance Payments