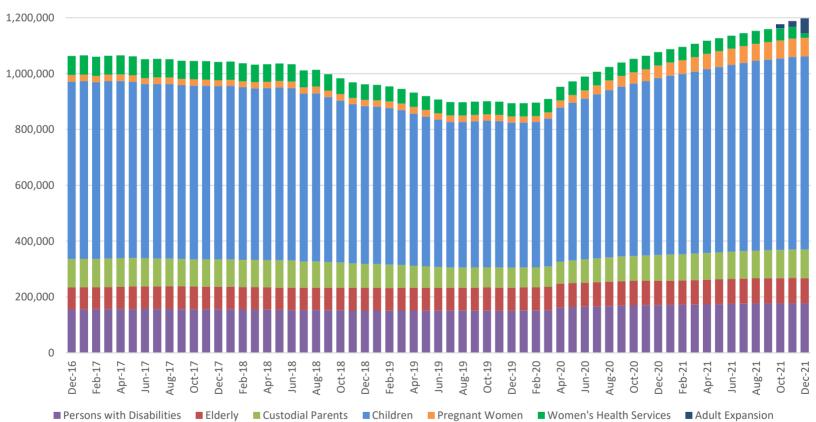

#### **TABLE OF CONTENTS**

| Table 19 | Qualified Medicare Beneficiary, Specified Low-Income Medicare Beneficiary 4 | -2-43 |
|----------|-----------------------------------------------------------------------------|-------|
| Figure 5 | MO HealthNet Recipients                                                     | 44    |
| Figure 6 | MO HealthNet Payments                                                       | 44    |
| Table 20 | MO HealthNet Persons Eligible at Month End                                  | 45    |
| Figure 7 | MO HealthNet Persons Eligible at Month End                                  | 45    |
| Table 21 | MO HealthNet Recipients and Payments4                                       | 6-72  |
| Table 22 | Womens's Health Services Recipients and Payments                            | 73    |