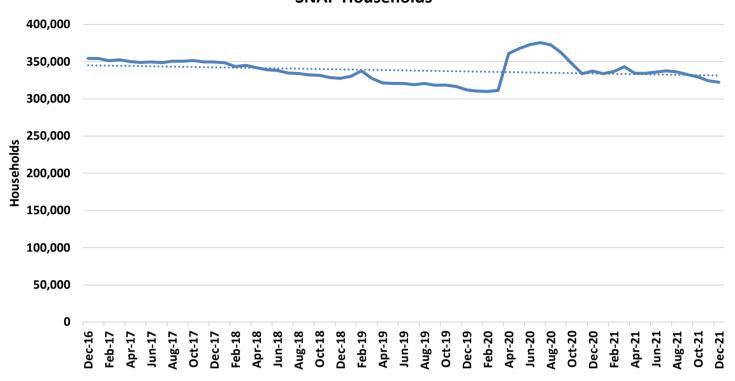

|
| FAILED TO PROVIDE A VALID SAMPLE - 6 MONTHS (6FC)                  | 0        | 0        | 0       | 0       | 0       | 0       |
| VIOLATION OR MISUSE OF TA FUNDS BY PROTECTIVE PAYEE (PPV)          | 0        | 0        | 0       | 0       | 0       | 0       |

Note: The figures above represent outcomes reported throughout the month. A Temporary Assistance (TA) participant may be included in one or more of the reporting categores during a given month. The process of drug testing TA participants involves a number of steps. For example, a participant may be referred for testing one month, scheduled to test the following month, and receive test results the month after being tested. Thus, results will not equal referrals in any given month.

#### **SNAP**

Figure 3
SNAP Households



Figure 4
SNAP Benefits



### TABLE 7 SNAP PROGRAM PARTICIPATION DECEMBER 2021

|                           |               |               |               |               | CHANGE     | CHANGE       | CHANGE    |
|---------------------------|---------------|---------------|---------------|---------------|------------|--------------|-----------|
|                           |               |               |               |               | FROM       | FROM         | FROM      |
|                           | DEC-2021      | NOV-2021      | OCT-2021      | DEC-2020      | LAST MONTH | 2 MONTHS AGO | LAST YEAR |
|                           |               |               |               |               |            |              |           |
| APPLICATIONS RECEIVED     | 57,504        | 52