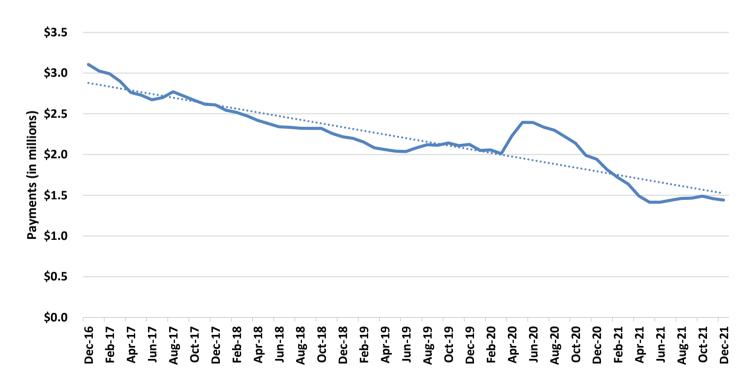

#### **TEMPORARY ASSISTANCE**

Figure 1
Temporary Assistance Families

Figure 2
Temporary Assistance Payments