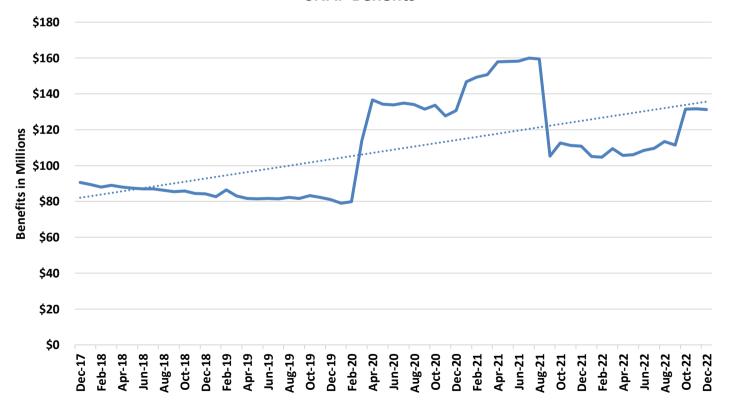

A VALID SAMPLE - 6 MONTHS (6FC)                  | 0        | 0        | 0       | 0       | 0       | 0       |
| VIOLATION OR MISUSE OF TA FUNDS BY PROTECTIVE PAYEE (PPV)          | 0        | 0        | 0       | 0       | 0       | 0       |

Note: The figures above represent outcomes reported throughout the month. A Temporary Assistance (TA) participant may be included in one or more of the reporting categores during a given month. The process of drug testing TA participants involves a number of steps. For example, a participant may be referred for testing one month, scheduled to test the following month, and receive test results the month after being tested. Thus, results will not equal referrals in any given month.

### **SNAP**

Figure 3
SNAP Households



Figure 4
SNAP Benefits



## TABLE 7 SNAP PROGRAM PARTICIPATION DECEMBER 2022

|                           | DEC-2022      | NOV-2022      | OCT-2022      | DEC-2021      | CHANGE<br>FROM<br>LAST MONTH | CHANGE<br>FROM<br>2 MONTHS AGO | CHANGE<br>FROM<br>LAST YEAR |
|---------------------------|---------------|---------------|---------------|---------------|------------------------------|--------------------------------|-----------------------------|
|                           |               |               |               |               |                              |                                |                             |
| APPLICATIONS RECEIVED     | 51,880        | 51,817        | 54,076        | 57,504        | 0.1%                         | -4.1%                          | -9.8%