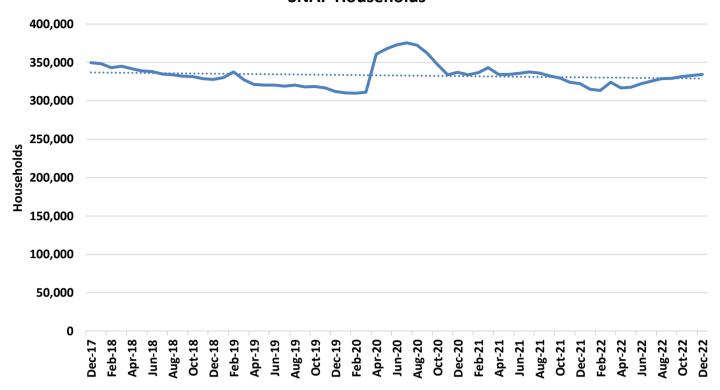

|
| FAILED TO PROVIDE A VALID SAMPLE - 6 MONTHS (6FC)                  | 0        | 0        | 0       | 0       | 0       | 0       |
| VIOLATION OR MISUSE OF TA FUNDS BY PROTECTIVE PAYEE (PPV)          | 0        | 0        | 0       | 0       | 0       | 0       |

Note: The figures above represent outcomes reported throughout the month. A Temporary Assistance (TA) participant may be included in one or more of the reporting categores during a given month. The process of drug testing TA participants involves a number of steps. For example, a participant may be referred for testing one month, scheduled to test the following month, and receive test results the month after being tested. Thus, results will not equal referrals in any given month.

### **SNAP**

Figure 3
SNAP Households



Figure 4
SNAP Benefits



## TABLE 7 SNAP PROGRAM PARTICIPATION DECEMBER 2022

|                           | DEC-2022      | NOV-2022      | OCT-2022      | DEC-2021      | CHANGE<br>FROM<br>LAST MONTH | CHANGE<br>FROM<br>2 MONTHS AGO | CHANGE<br>FROM<br>LAST YEAR |
|---------------------------|---------------|---------------|---------------|---------------|------------------------------|--------------------------------|-----------------------------|
|                           |               |               |               |               |                              |                                |                             |
| APPLICATIONS RECEIVED     | 51,880        | 51,817        | 54,076        | 57,504        | 0.1%                         | -4.1%