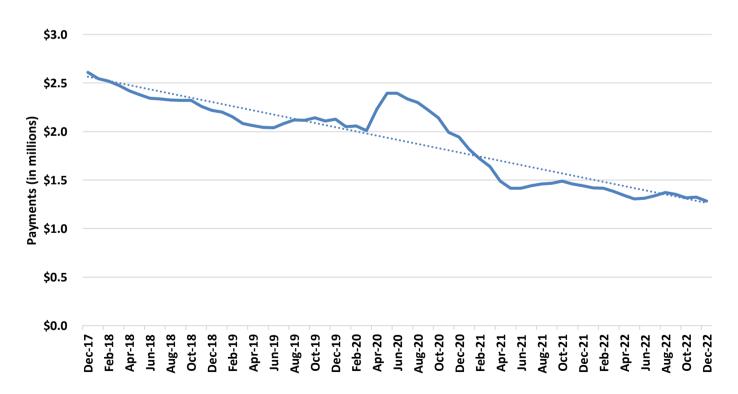

### **TEMPORARY ASSISTANCE**

Figure 1
Temporary Assistance Families

Figure 2
Temporary Assistance Payments