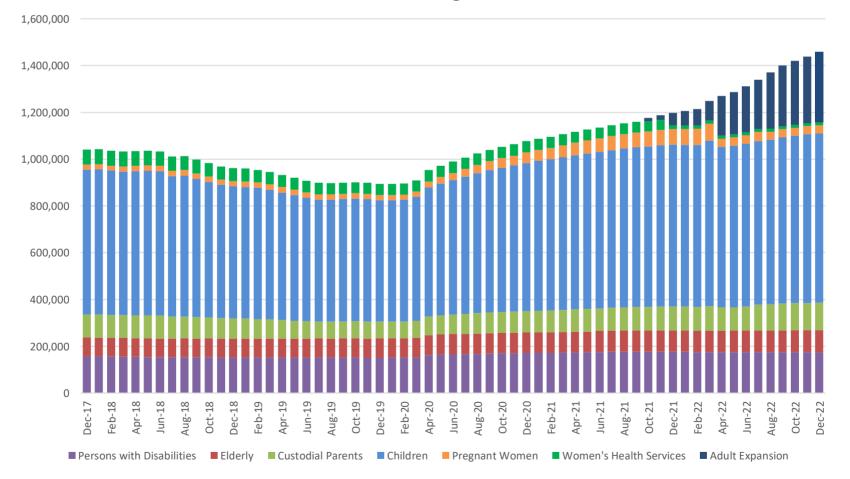

|             |             |                           |                             |                          |
| WOMEN'S HEALTH SERVICES (WHS) | 12,321      | 12,353      | 12,341      | 15,991      | -0.3%                     | -0.2%                       | -23.0%                   |
|                               |             |             |             |             |                           |                             |                          |
| TOTAL+WHS                     | 1,459,235   | 1,437,896   | 1,420,302   | 1,197,829   | 1.5%                      | 1.2%                        | 18.6%                    |

Note: Eligible persons who did not meet spenddown or who did not pay a premium are not included.

Figure 7
MO HealthNet Persons Eligible at Month End



#### **TABLE 21 MO HEALTHNET RECIPIENTS AND PAYMENTS - GRAND TOTAL DECEMBER 2022**

**CAPITATION: 1,139,848** 

**ELIGIBILITY CATEGORY: ALL CATEGORIES** NUMBER OF ELIGIBLES ENROLLED ON 12/31/22: 1,446,914

| HOSPITALS