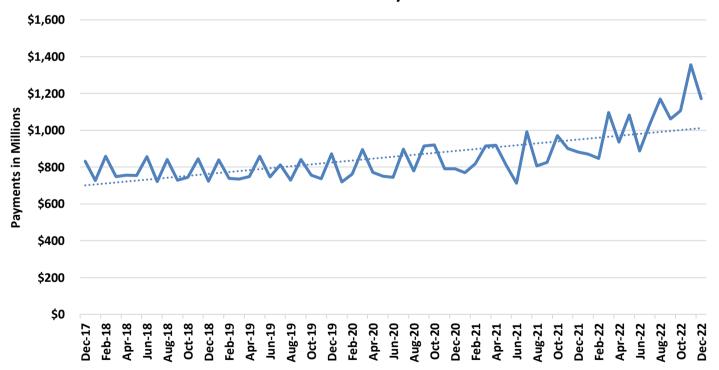

### **TEMPORARY ASSISTANCE**

Figure 1
Temporary Assistance Families

Figure 2
Temporary Assistance Payments