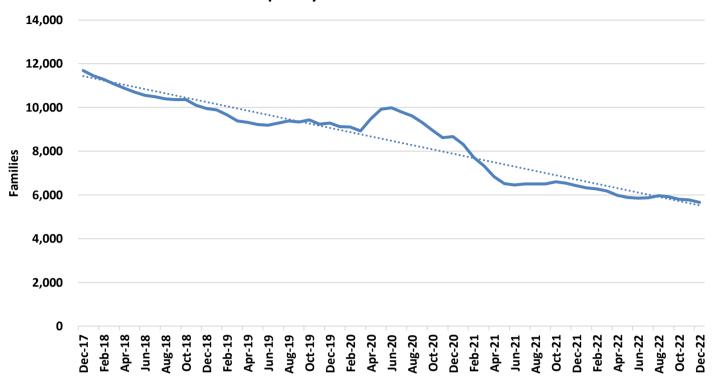

### **TEMPORARY ASSISTANCE**

Figure 1
Temporary Assistance Families

Figure 2
Temporary Assistance Payments