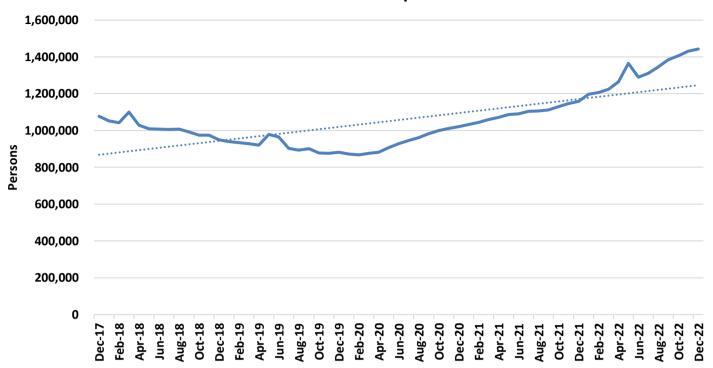

### **TEMPORARY ASSISTANCE**

Figure 1
Temporary Assistance Families

Figure 2
Temporary Assistance Payments