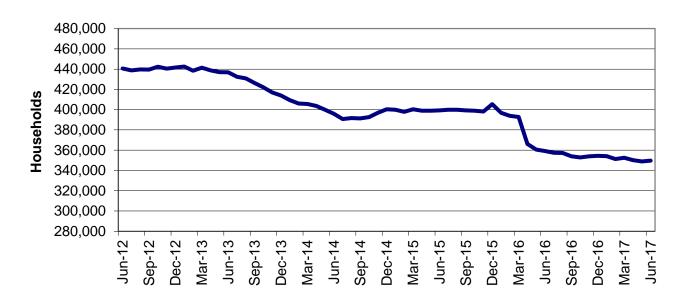

| Table                           | 16                       | MHABD Non-Blind Applications for Persons 65+ Years of Age 86-87      |
|---------------------------------|--------------------------|----------------------------------------------------------------------|
| Table                           | 17                       | MHABD Blind Applications                                             |
| Table                           | 18                       | MO HealthNet for the Aged, Blind and Disabled                        |
| Table                           | 19                       | Qualified Medicare Beneficiary92-93                                  |
| Table                           | 20                       | Specified Low-Income Medicare Beneficiary                            |
| Table                           | 21                       | Reviews                                                              |
| Figure                          | 4                        | MO HealthNet Recipients – 60-Month Trend                             |
| Figure                          | 5                        | MO HealthNet Payments – 60-Month Trend                               |
| Table                           | 22                       | MO HealthNet Recipients and Payments by Type of Service 104-125      |
| Table                           | 23                       | MO HealthNet Recipients and Payments by Eligibility Category 126-154 |
| Table                           | 24                       | Women's Health Services Recipients and Payments                      |
|                                 |                          |                                                                      |
| FOOD S                          | TAMPS                    |                                                                      |
| <b>FOOD S</b>                   | TAMPS 6                  | Food Stamp Households – 60-Month Trend                               |
|                                 |                          | Food Stamp Households – 60-Month Trend                               |
| Figure                          | 6                        | ·                                                                    |
| Figure<br>Figure                | 6<br>7                   | Food Stamp Benefits – 60-Month Trend                                 |
| Figure<br>Figure<br>Table       | 6<br>7<br>25             | Food Stamp Benefits – 60-Month Trend                                 |
| Figure Figure Table Table       | 6<br>7<br>25<br>26       | Food Stamp Benefits – 60-Month Trend                                 |
| Figure Figure Table Table Table | 6<br>7<br>25<br>26<br>27 | Food Stamp Benefits – 60-Month Trend                                 |