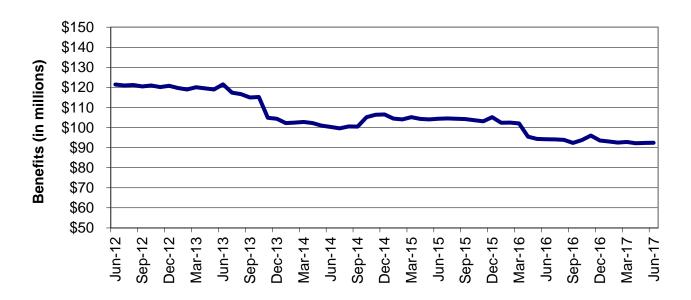

Regions

Figure 2
Temporary Assistance Families
60-Month Trend through June 2017

Figure 3
Temporary Assistance Payments
60-Month Trend through June 2017