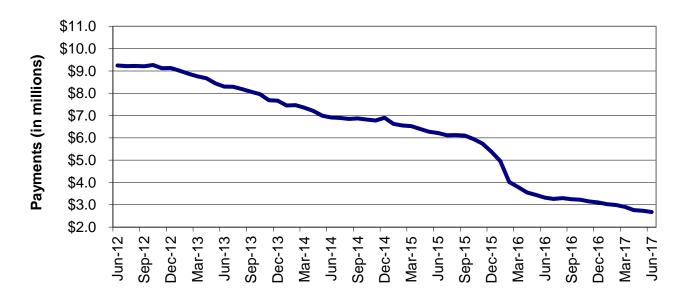

Regions

Figure 2
Temporary Assistance Families
60-Month Trend through June 2017

Figure 3
Temporary Assistance Payments
60-Month Trend through June 2017