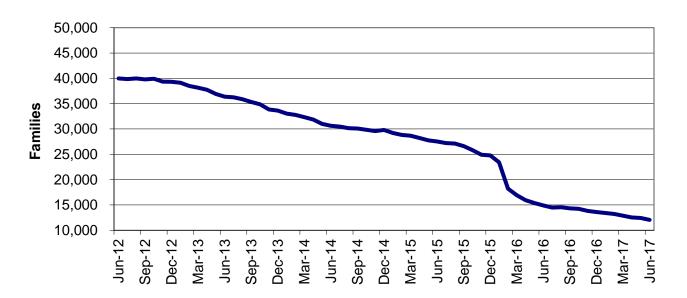

Regions

Figure 2
Temporary Assistance Families
60-Month Trend through June 2017

Figure 3
Temporary Assistance Payments
60-Month Trend through June 2017