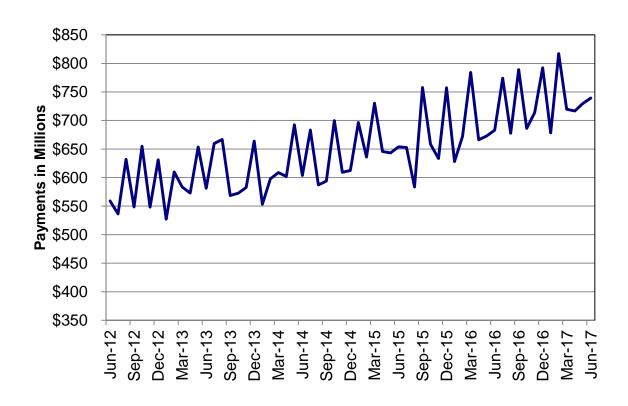

Regions

Figure 2
Temporary Assistance Families
60-Month Trend through June 2017

Figure 3
Temporary Assistance Payments
60-Month Trend through June 2017