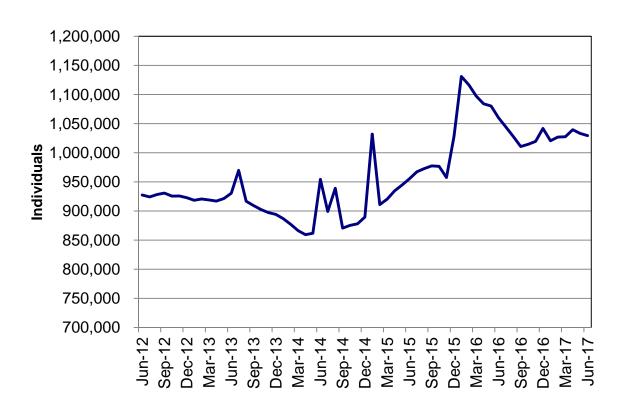

Regions

Figure 2
Temporary Assistance Families
60-Month Trend through June 2017

Figure 3
Temporary Assistance Payments
60-Month Trend through June 2017