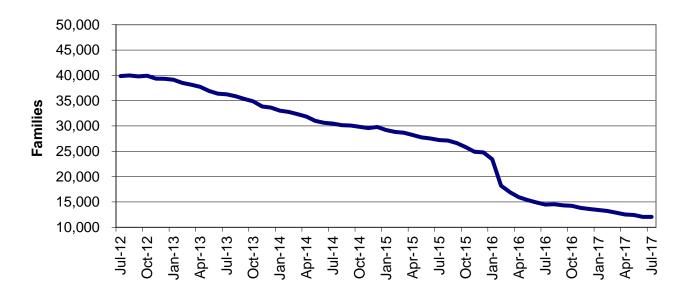

Regions

Figure 2
Temporary Assistance Families
60-Month Trend through July 2017

Figure 3
Temporary Assistance Payments
60-Month Trend through July 2017