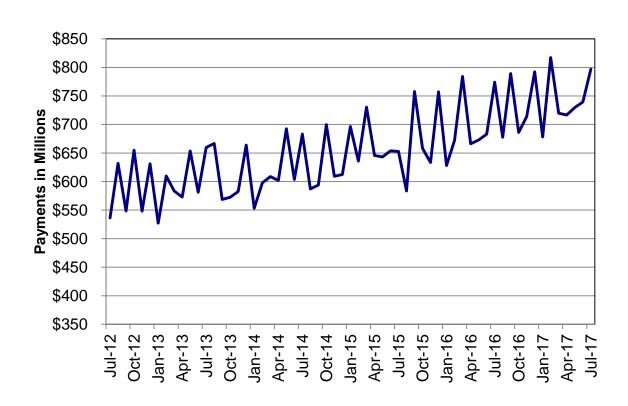

Regions

Figure 2
Temporary Assistance Families
60-Month Trend through July 2017

Figure 3
Temporary Assistance Payments
60-Month Trend through July 2017