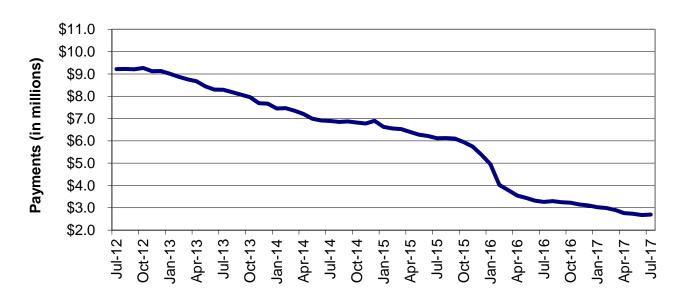

Regions

Figure 2
Temporary Assistance Families
60-Month Trend through July 2017

Figure 3
Temporary Assistance Payments
60-Month Trend through July 2017