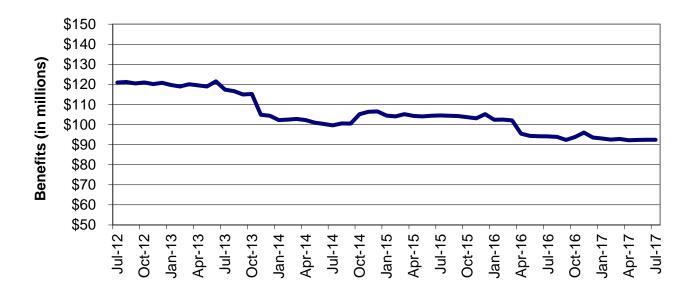

| Table                           | 16                       | MHABD Non-Blind Applications for Persons 65+ Years of Age 86-87      |
|---------------------------------|--------------------------|----------------------------------------------------------------------|
| Table                           | 17                       | MHABD Blind Applications                                             |
| Table                           | 18                       | MO HealthNet for the Aged, Blind and Disabled                        |
| Table                           | 19                       | Qualified Medicare Beneficiary92-93                                  |
| Table                           | 20                       | Specified Low-Income Medicare Beneficiary                            |
| Table                           | 21                       | Reviews                                                              |
| Figure                          | 4                        | MO HealthNet Recipients – 60-Month Trend                             |
| Figure                          | 5                        | MO HealthNet Payments – 60-Month Trend                               |
| Table                           | 22                       | MO HealthNet Recipients and Payments by Type of Service 104-125      |
| Table                           | 23                       | MO HealthNet Recipients and Payments by Eligibility Category 126-154 |
| Table                           | 24                       | Women's Health Services Recipients and Payments                      |
|                                 |                          |                                                                      |
| FOOD S                          | TAMPS                    |                                                                      |
| <b>FOOD S</b>                   | TAMPS 6                  | Food Stamp Households – 60-Month Trend                               |
|                                 |                          | Food Stamp Households – 60-Month Trend                               |
| Figure                          | 6                        | ·                                                                    |
| Figure<br>Figure                | 6<br>7                   | Food Stamp Benefits – 60-Month Trend                                 |
| Figure<br>Figure<br>Table       | 6<br>7<br>25             | Food Stamp Benefits – 60-Month Trend                                 |
| Figure Figure Table Table       | 6<br>7<br>25<br>26       | Food Stamp Benefits – 60-Month Trend                                 |
| Figure Figure Table Table Table | 6<br>7<br>25<br>26<br>27 | Food Stamp Benefits – 60-Month Trend                                 |