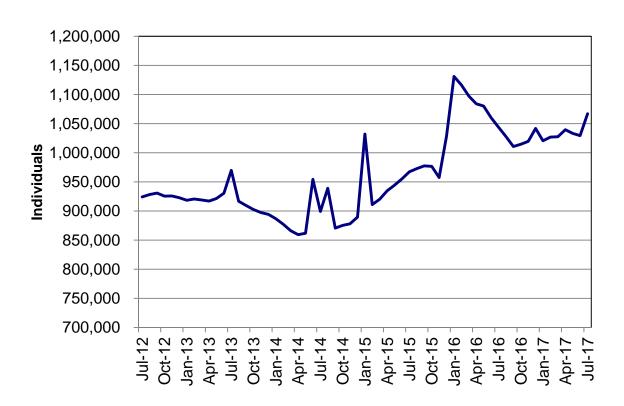

Regions

Figure 2
Temporary Assistance Families
60-Month Trend through July 2017

Figure 3
Temporary Assistance Payments
60-Month Trend through July 2017