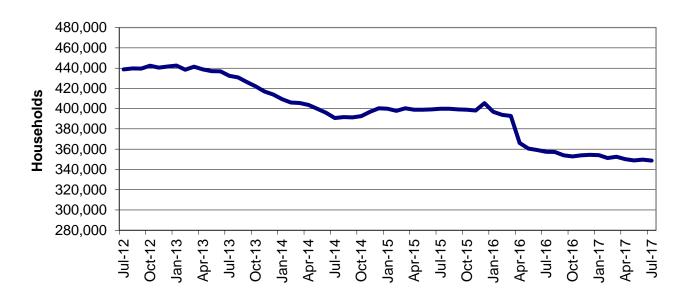

| Table                           | 16                       | MHABD Non-Blind Applications for Persons 65+ Years of Age 86-87      |
|---------------------------------|--------------------------|----------------------------------------------------------------------|
| Table                           | 17                       | MHABD Blind Applications                                             |
| Table                           | 18                       | MO HealthNet for the Aged, Blind and Disabled                        |
| Table                           | 19                       | Qualified Medicare Beneficiary92-93                                  |
| Table                           | 20                       | Specified Low-Income Medicare Beneficiary                            |
| Table                           | 21                       | Reviews                                                              |
| Figure                          | 4                        | MO HealthNet Recipients – 60-Month Trend                             |
| Figure                          | 5                        | MO HealthNet Payments – 60-Month Trend                               |
| Table                           | 22                       | MO HealthNet Recipients and Payments by Type of Service 104-125      |
| Table                           | 23                       | MO HealthNet Recipients and Payments by Eligibility Category 126-154 |
| Table                           | 24                       | Women's Health Services Recipients and Payments                      |
|                                 |                          |                                                                      |
| FOOD S                          | TAMPS                    |                                                                      |
| <b>FOOD S</b>                   | TAMPS 6                  | Food Stamp Households – 60-Month Trend                               |
|                                 |                          | Food Stamp Households – 60-Month Trend                               |
| Figure                          | 6                        | ·                                                                    |
| Figure<br>Figure                | 6<br>7                   | Food Stamp Benefits – 60-Month Trend                                 |
| Figure<br>Figure<br>Table       | 6<br>7<br>25             | Food Stamp Benefits – 60-Month Trend                                 |
| Figure Figure Table Table       | 6<br>7<br>25<br>26       | Food Stamp Benefits – 60-Month Trend                                 |
| Figure Figure Table Table Table | 6<br>7<br>25<br>26<br>27 | Food Stamp Benefits – 60-Month Trend                                 |