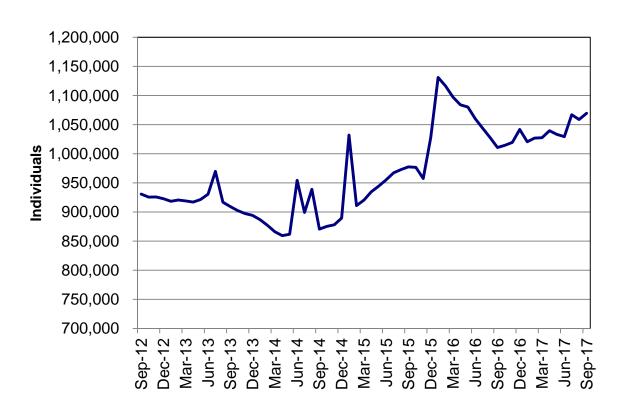

Regions

Figure 2
Temporary Assistance Families
60-Month Trend through September 2017

Figure 3
Temporary Assistance Payments
60-Month Trend through September 2017