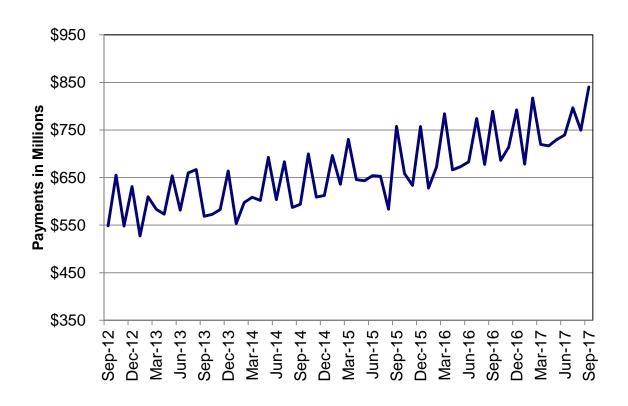

Regions

Figure 2
Temporary Assistance Families
60-Month Trend through September 2017

Figure 3
Temporary Assistance Payments
60-Month Trend through September 2017