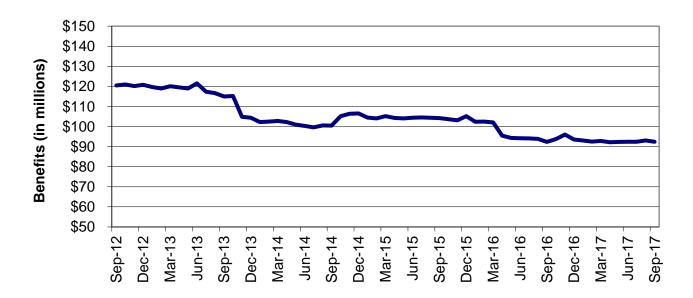

Regions

Figure 2
Temporary Assistance Families
60-Month Trend through September 2017

Figure 3
Temporary Assistance Payments
60-Month Trend through September 2017