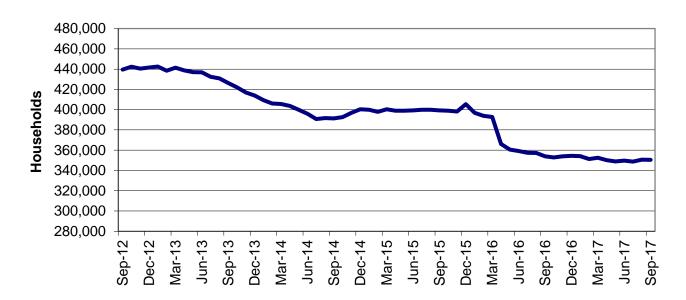

| Table                           | 16                       | MHABD Non-Blind Applications for Persons 65+ Years of Age 86-87      |
|---------------------------------|--------------------------|----------------------------------------------------------------------|
| Table                           | 17                       | MHABD Blind Applications                                             |
| Table                           | 18                       | MO HealthNet for the Aged, Blind and Disabled                        |
| Table                           | 19                       | Qualified Medicare Beneficiary92-93                                  |
| Table                           | 20                       | Specified Low-Income Medicare Beneficiary                            |
| Table                           | 21                       | Reviews                                                              |
| Figure                          | 4                        | MO HealthNet Recipients – 60-Month Trend                             |
| Figure                          | 5                        | MO HealthNet Payments – 60-Month Trend                               |
| Table                           | 22                       | MO HealthNet Recipients and Payments by Type of Service 104-125      |
| Table                           | 23                       | MO HealthNet Recipients and Payments by Eligibility Category 126-154 |
| Table                           | 24                       | Women's Health Services Recipients and Payments                      |
|                                 |                          |                                                                      |
| FOOD S                          | TAMPS                    |                                                                      |
| <b>FOOD S</b>                   | TAMPS 6                  | Food Stamp Households – 60-Month Trend                               |
|                                 |                          | Food Stamp Households – 60-Month Trend                               |
| Figure                          | 6                        | ·                                                                    |
| Figure<br>Figure                | 6<br>7                   | Food Stamp Benefits – 60-Month Trend                                 |
| Figure<br>Figure<br>Table       | 6<br>7<br>25             | Food Stamp Benefits – 60-Month Trend                                 |
| Figure Figure Table Table       | 6<br>7<br>25<br>26       | Food Stamp Benefits – 60-Month Trend                                 |
| Figure Figure Table Table Table | 6<br>7<br>25<br>26<br>27 | Food Stamp Benefits – 60-Month Trend                                 |