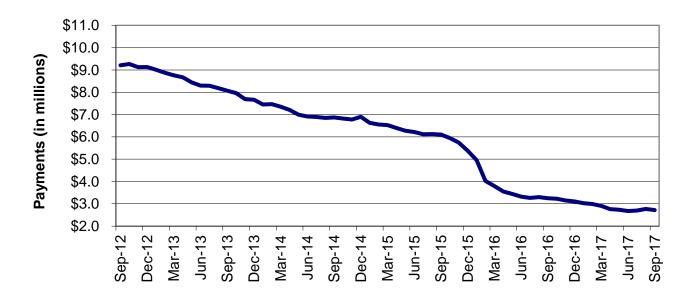

Regions

Figure 2
Temporary Assistance Families
60-Month Trend through September 2017

Figure 3
Temporary Assistance Payments
60-Month Trend through September 2017