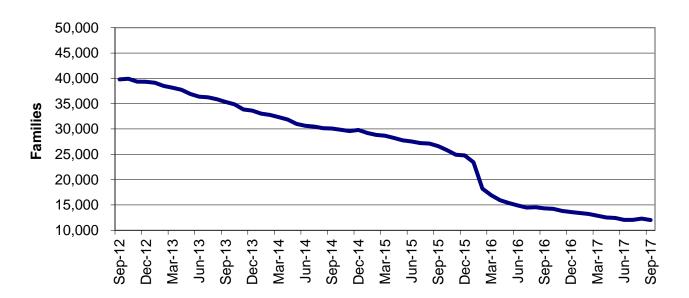

Regions

Figure 2
Temporary Assistance Families
60-Month Trend through September 2017

Figure 3
Temporary Assistance Payments
60-Month Trend through September 2017