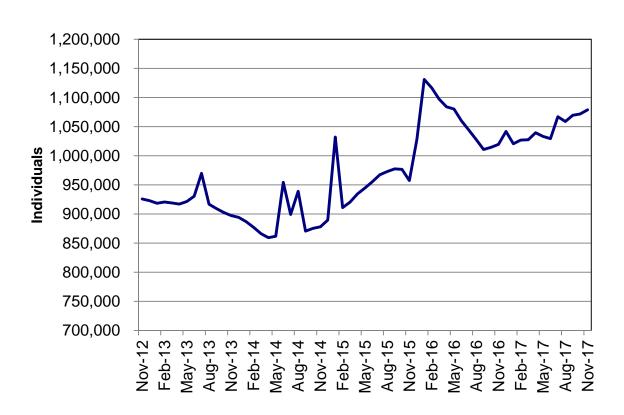

Regions

Figure 2
Temporary Assistance Families
60-Month Trend through November 2017

Figure 3
Temporary Assistance Payments
60-Month Trend through November 2017