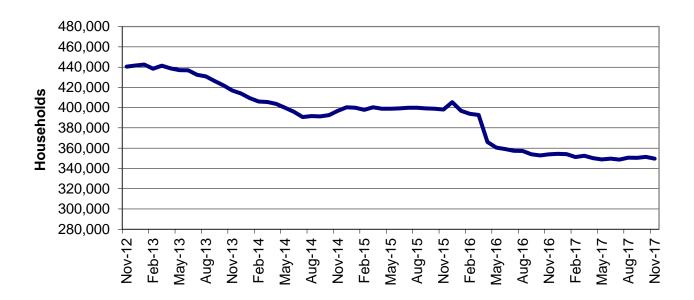

|                    |
| TOTAL                                               | \$601,722.47               | 6,014 *      | \$100.05            |              |            |                    |

<sup>\*</sup> Unduplicated total. \*\* Recipients are not added to the total.

Note: 1) The number of eligibles enrolled on the last day of the month is a point in time count of eligibles active on that date. 2) Women's Health Services was removed from grand total in July 2009. 3) Beginning August 2012, coding changes were made to allow for more timely reporting of MO HealthNet eligibles. August numbers reflect the coding change while July numbers reflect the prior method of waiting two months for data.



#### FOOD STAMPS

Figure 6
Food Stamp Households
60-Month Trend through November 2017



Figure 7
Food Stamp Benefits
60-Month Trend through November 2017



# TABLE 25 FOOD STAMP PROGRAM PARTICIPATION NOVEMBER 2017

|                           | NUMBER       | NUMBER       | NUMBER       | NUMBER       | CHANGE     | CHANGE       | CHANGE    |
|---------------------------|--------------|--------------|--------------|--------------|------------|--------------|-----------|
|                           | OR AMOUNT    | OR AMOUNT    | OR AMOUNT    | OR AMOUNT    | FROM       | FROM         | FROM      |
|                           | NOV-2017     | OCT-2017     | SEP-2017     | NOV-2016     | LAST MONTH | 2 MONTHS AGO | LAST YEAR |
|                           |              |              |              |              |            |              |           |
| APPLICATIONS RECEI