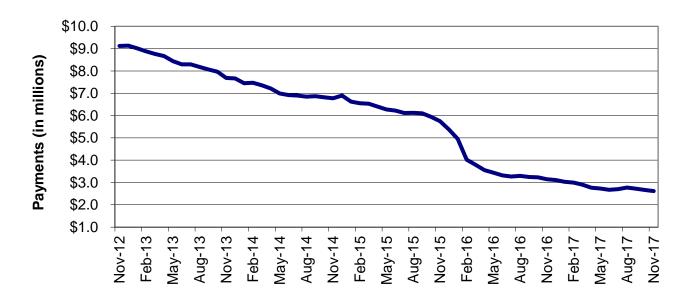

Regions

Figure 2
Temporary Assistance Families
60-Month Trend through November 2017

Figure 3
Temporary Assistance Payments
60-Month Trend through November 2017