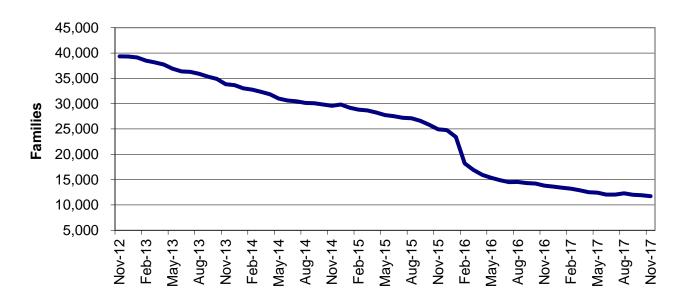

Regions

Figure 2
Temporary Assistance Families
60-Month Trend through November 2017

Figure 3
Temporary Assistance Payments
60-Month Trend through November 2017