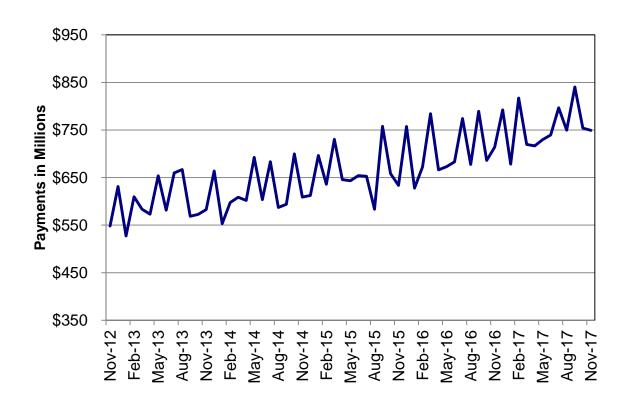

Regions

Figure 2
Temporary Assistance Families
60-Month Trend through November 2017

Figure 3
Temporary Assistance Payments
60-Month Trend through November 2017