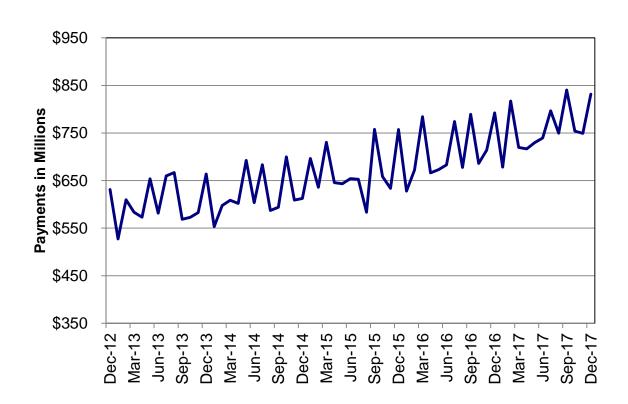

Regions

Figure 2
Temporary Assistance Families
60-Month Trend through December 2017

Figure 3
Temporary Assistance Payments
60-Month Trend through December 2017