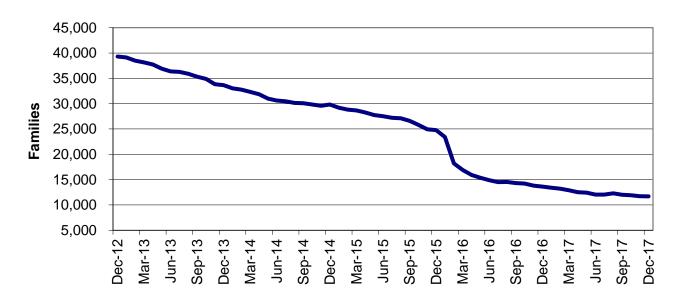

Regions

Figure 2
Temporary Assistance Families
60-Month Trend through December 2017

Figure 3
Temporary Assistance Payments
60-Month Trend through December 2017