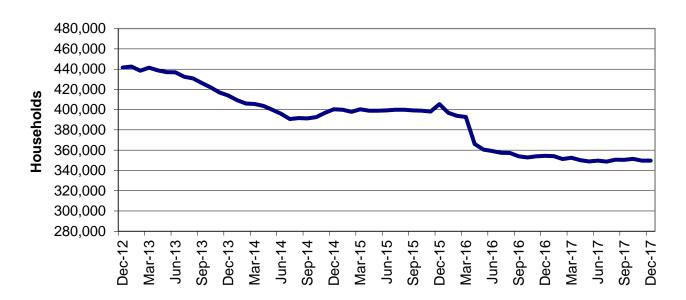

| Table                           | 16                       | MHABD Non-Blind Applications for Persons 65+ Years of Age 86-87      |
|---------------------------------|--------------------------|----------------------------------------------------------------------|
| Table                           | 17                       | MHABD Blind Applications                                             |
| Table                           | 18                       | MO HealthNet for the Aged, Blind and Disabled                        |
| Table                           | 19                       | Qualified Medicare Beneficiary92-93                                  |
| Table                           | 20                       | Specified Low-Income Medicare Beneficiary                            |
| Table                           | 21                       | Reviews                                                              |
| Figure                          | 4                        | MO HealthNet Recipients – 60-Month Trend                             |
| Figure                          | 5                        | MO HealthNet Payments – 60-Month Trend                               |
| Table                           | 22                       | MO HealthNet Recipients and Payments by Type of Service 104-125      |
| Table                           | 23                       | MO HealthNet Recipients and Payments by Eligibility Category 126-154 |
| Table                           | 24                       | Women's Health Services Recipients and Payments                      |
|                                 |                          |                                                                      |
| FOOD S                          | TAMPS                    |                                                                      |
| <b>FOOD S</b>                   | TAMPS 6                  | Food Stamp Households – 60-Month Trend                               |
|                                 |                          | Food Stamp Households – 60-Month Trend                               |
| Figure                          | 6                        | ·                                                                    |
| Figure<br>Figure                | 6<br>7                   | Food Stamp Benefits – 60-Month Trend                                 |
| Figure<br>Figure<br>Table       | 6<br>7<br>25             | Food Stamp Benefits – 60-Month Trend                                 |
| Figure Figure Table Table       | 6<br>7<br>25<br>26       | Food Stamp Benefits – 60-Month Trend                                 |
| Figure Figure Table Table Table | 6<br>7<br>25<br>26<br>27 | Food Stamp Benefits – 60-Month Trend                                 |