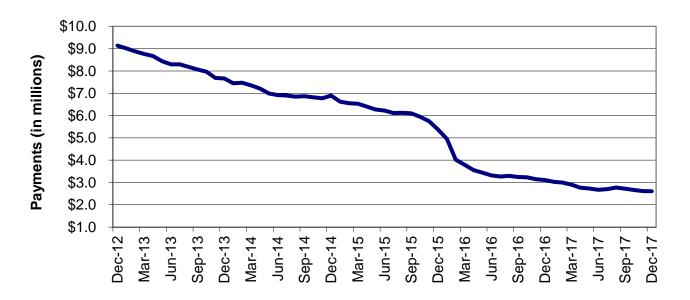

Regions

Figure 2
Temporary Assistance Families
60-Month Trend through December 2017

Figure 3
Temporary Assistance Payments
60-Month Trend through December 2017