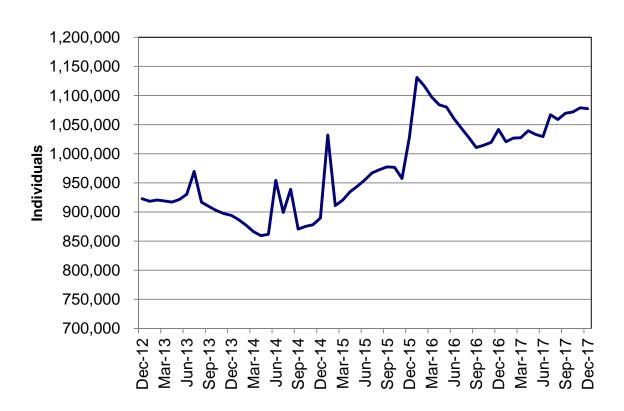

Regions

Figure 2
Temporary Assistance Families
60-Month Trend through December 2017

Figure 3
Temporary Assistance Payments
60-Month Trend through December 2017