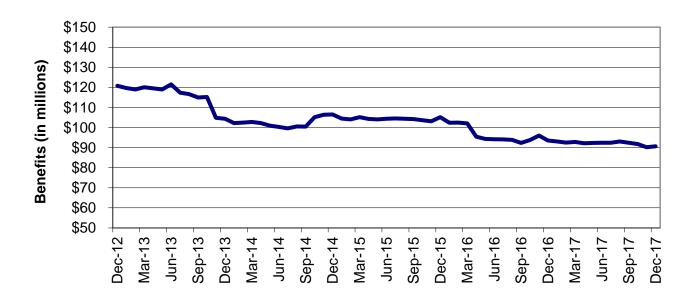

Regions

Figure 2
Temporary Assistance Families
60-Month Trend through December 2017

Figure 3
Temporary Assistance Payments
60-Month Trend through December 2017