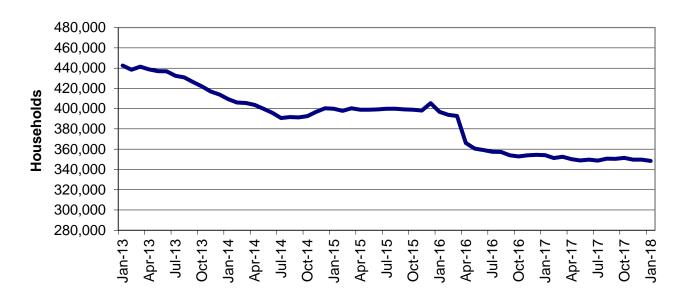

| Table                           | 16                       | MHABD Non-Blind Applications for Persons 65+ Years of Age 86-87      |
|---------------------------------|--------------------------|----------------------------------------------------------------------|
| Table                           | 17                       | MHABD Blind Applications                                             |
| Table                           | 18                       | MO HealthNet for the Aged, Blind and Disabled                        |
| Table                           | 19                       | Qualified Medicare Beneficiary92-93                                  |
| Table                           | 20                       | Specified Low-Income Medicare Beneficiary                            |
| Table                           | 21                       | Reviews                                                              |
| Figure                          | 4                        | MO HealthNet Recipients – 60-Month Trend                             |
| Figure                          | 5                        | MO HealthNet Payments – 60-Month Trend                               |
| Table                           | 22                       | MO HealthNet Recipients and Payments by Type of Service 104-125      |
| Table                           | 23                       | MO HealthNet Recipients and Payments by Eligibility Category 126-154 |
| Table                           | 24                       | Women's Health Services Recipients and Payments                      |
|                                 |                          |                                                                      |
| FOOD S                          | TAMPS                    |                                                                      |
| <b>FOOD S</b>                   | TAMPS 6                  | Food Stamp Households – 60-Month Trend                               |
|                                 |                          | Food Stamp Households – 60-Month Trend                               |
| Figure                          | 6                        | ·                                                                    |
| Figure<br>Figure                | 6<br>7                   | Food Stamp Benefits – 60-Month Trend                                 |
| Figure<br>Figure<br>Table       | 6<br>7<br>25             | Food Stamp Benefits – 60-Month Trend                                 |
| Figure Figure Table Table       | 6<br>7<br>25<br>26       | Food Stamp Benefits – 60-Month Trend                                 |
| Figure Figure Table Table Table | 6<br>7<br>25<br>26<br>27 | Food Stamp Benefits – 60-Month Trend                                 |