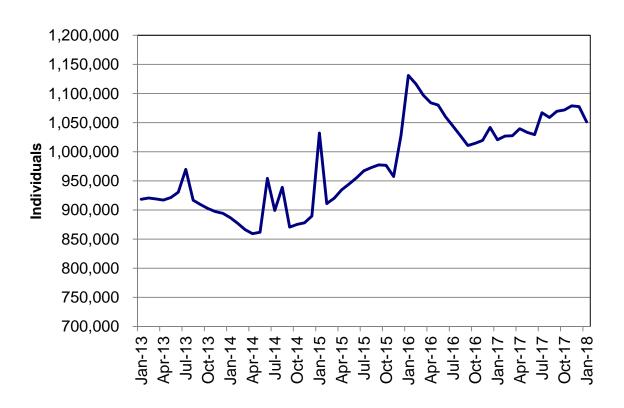

Regions

Figure 2
Temporary Assistance Families
60-Month Trend through January 2018

Figure 3
Temporary Assistance Payments
60-Month Trend through January 2018