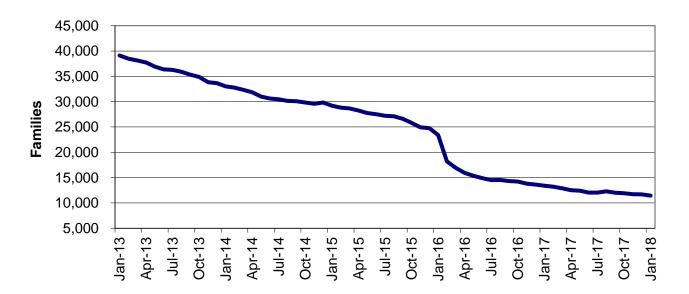

Regions

Figure 2
Temporary Assistance Families
60-Month Trend through January 2018

Figure 3
Temporary Assistance Payments
60-Month Trend through January 2018