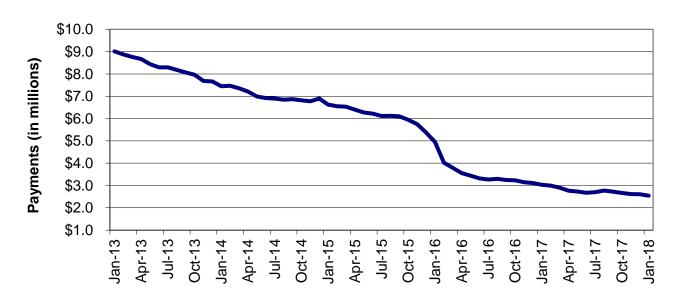

Regions

Figure 2
Temporary Assistance Families
60-Month Trend through January 2018

Figure 3
Temporary Assistance Payments
60-Month Trend through January 2018