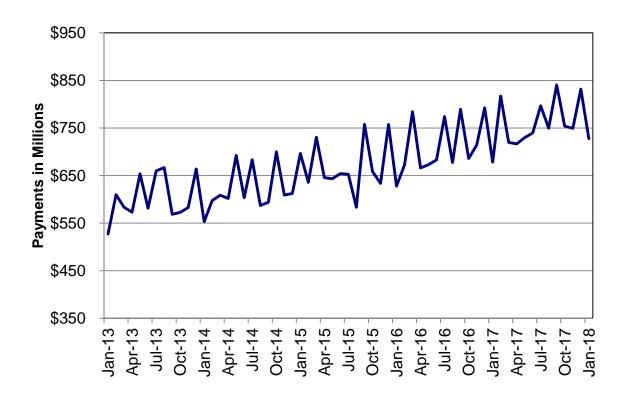

Regions

Figure 2
Temporary Assistance Families
60-Month Trend through January 2018

Figure 3
Temporary Assistance Payments
60-Month Trend through January 2018