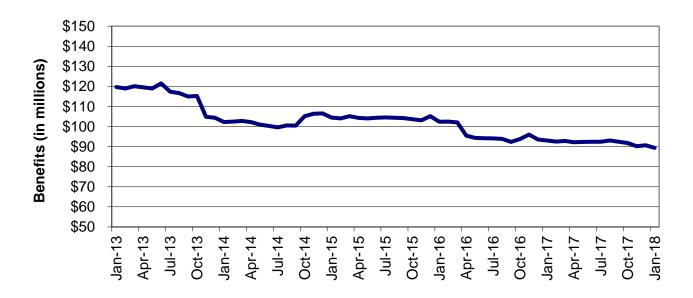

|                   |           |          | \$82.53  | 5,687 *    | \$469,369.84 | TOTAL                        |

<sup>\*</sup> Unduplicated total. \*\* Recipients are not added to the total.

Note: 1) The number of eligibles enrolled on the last day of the month is a point in time count of eligibles active on that date. 2) Women's Health Services was removed from grand total in July 2009. 3) Beginning August 2012, coding changes were made to allow for more timely reporting of MO HealthNet eligibles. August numbers reflect the coding change while July numbers reflect the prior method of waiting two months for data.



#### FOOD STAMPS

Figure 6
Food Stamp Households
60-Month Trend through January 2018



Figure 7
Food Stamp Benefits
60-Month Trend through January 2018



# TABLE 25 FOOD STAMP PROGRAM PARTICIPATION JANUARY 2018

|                           | NUMBER       | NUMBER       | NUMBER       | NUMBER       | CHANGE     | CHANGE       | CHANGE    |
|---------------------------|--------------|--------------|--------------|--------------|------------|--------------|-----------|
|                           | OR AMOUNT    | OR AMOUNT    | OR AMOUNT    | OR AMOUNT    | FROM       | FROM         | FROM      |
|                           | JAN-2018     | DEC-2017     | NOV-2017     | JAN-2017     | LAST MONTH | 2 MONTHS AGO | LAST YEAR |
|                           |              |              |              |              |            |              |           |
| APPLICATIONS RECEIVED     | 49,156       | 40,296       | 44,365       | 46,402       |