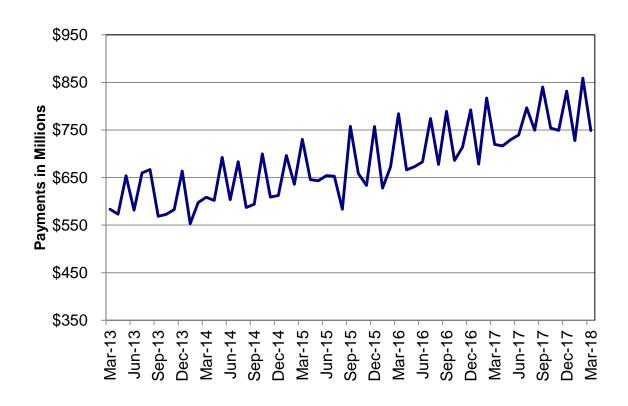

Regions

Figure 2
Temporary Assistance Families
60-Month Trend through March 2018

Figure 3
Temporary Assistance Payments
60-Month Trend through March 2018