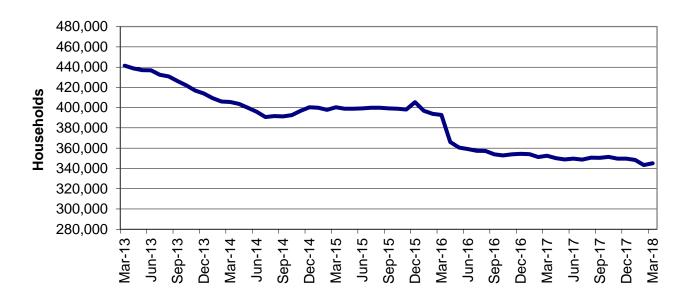

| Table                           | 16                       | MHABD Non-Blind Applications for Persons 65+ Years of Age 86-87      |
|---------------------------------|--------------------------|----------------------------------------------------------------------|
| Table                           | 17                       | MHABD Blind Applications                                             |
| Table                           | 18                       | MO HealthNet for the Aged, Blind and Disabled                        |
| Table                           | 19                       | Qualified Medicare Beneficiary92-93                                  |
| Table                           | 20                       | Specified Low-Income Medicare Beneficiary                            |
| Table                           | 21                       | Reviews                                                              |
| Figure                          | 4                        | MO HealthNet Recipients – 60-Month Trend                             |
| Figure                          | 5                        | MO HealthNet Payments – 60-Month Trend                               |
| Table                           | 22                       | MO HealthNet Recipients and Payments by Type of Service 104-125      |
| Table                           | 23                       | MO HealthNet Recipients and Payments by Eligibility Category 126-154 |
| Table                           | 24                       | Women's Health Services Recipients and Payments                      |
|                                 |                          |                                                                      |
| FOOD S                          | TAMPS                    |                                                                      |
| <b>FOOD S</b>                   | TAMPS 6                  | Food Stamp Households – 60-Month Trend                               |
|                                 |                          | Food Stamp Households – 60-Month Trend                               |
| Figure                          | 6                        | ·                                                                    |
| Figure<br>Figure                | 6<br>7                   | Food Stamp Benefits – 60-Month Trend                                 |
| Figure<br>Figure<br>Table       | 6<br>7<br>25             | Food Stamp Benefits – 60-Month Trend                                 |
| Figure Figure Table Table       | 6<br>7<br>25<br>26       | Food Stamp Benefits – 60-Month Trend                                 |
| Figure Figure Table Table Table | 6<br>7<br>25<br>26<br>27 | Food Stamp Benefits – 60-Month Trend                                 |