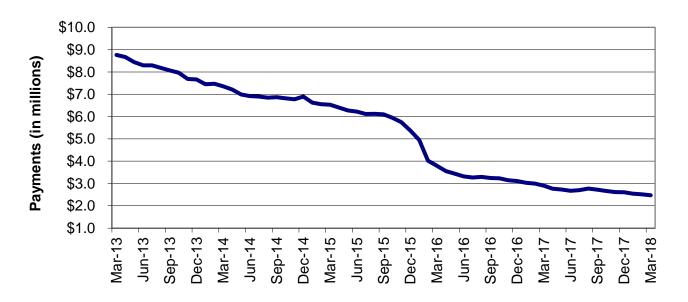

Regions

Figure 2
Temporary Assistance Families
60-Month Trend through March 2018

Figure 3
Temporary Assistance Payments
60-Month Trend through March 2018