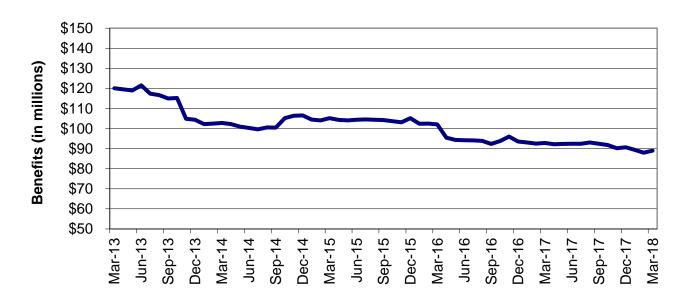

Regions

Figure 2
Temporary Assistance Families
60-Month Trend through March 2018

Figure 3
Temporary Assistance Payments
60-Month Trend through March 2018