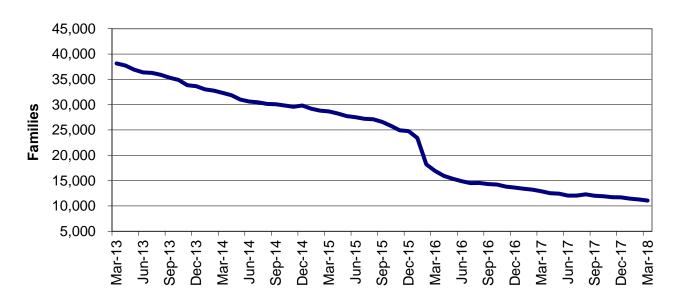

Regions

Figure 2
Temporary Assistance Families
60-Month Trend through March 2018

Figure 3
Temporary Assistance Payments
60-Month Trend through March 2018