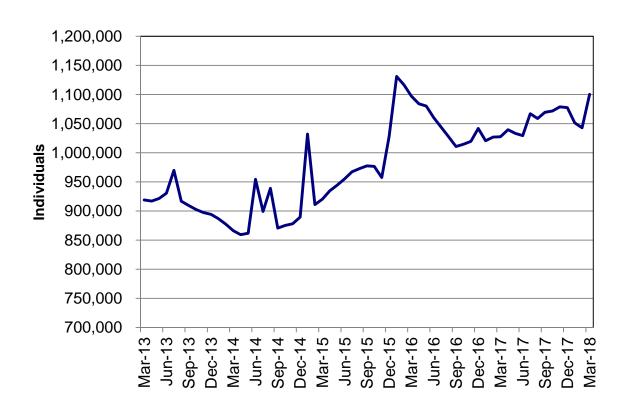

Regions

Figure 2
Temporary Assistance Families
60-Month Trend through March 2018

Figure 3
Temporary Assistance Payments
60-Month Trend through March 2018