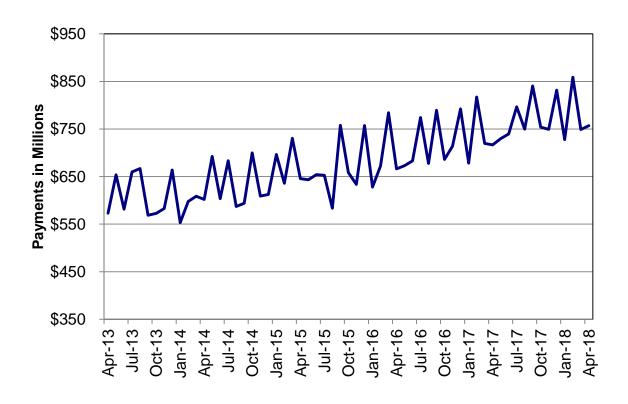

Regions

Figure 2
Temporary Assistance Families
60-Month Trend through April 2018

Figure 3
Temporary Assistance Payments
60-Month Trend through April 2018