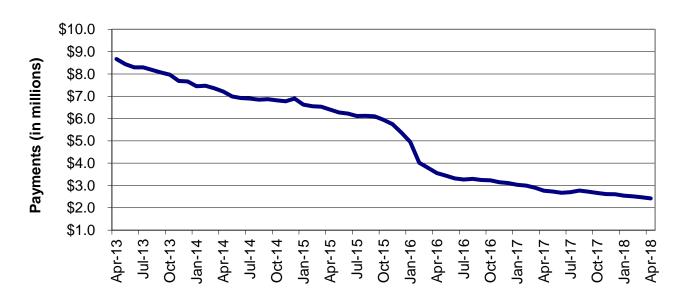

Regions

Figure 2
Temporary Assistance Families
60-Month Trend through April 2018

Figure 3
Temporary Assistance Payments
60-Month Trend through April 2018