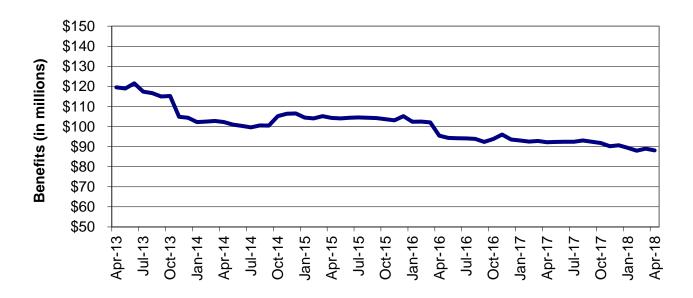

Regions

Figure 2
Temporary Assistance Families
60-Month Trend through April 2018

Figure 3
Temporary Assistance Payments
60-Month Trend through April 2018