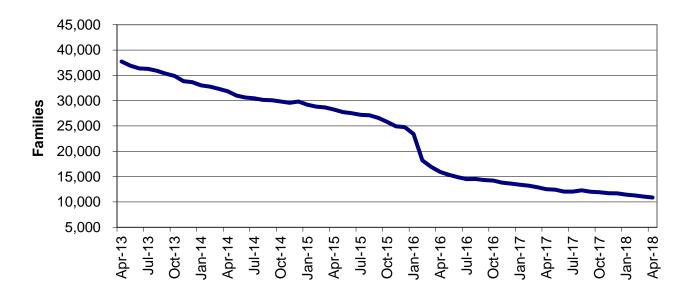

Regions

Figure 2
Temporary Assistance Families
60-Month Trend through April 2018

Figure 3
Temporary Assistance Payments
60-Month Trend through April 2018