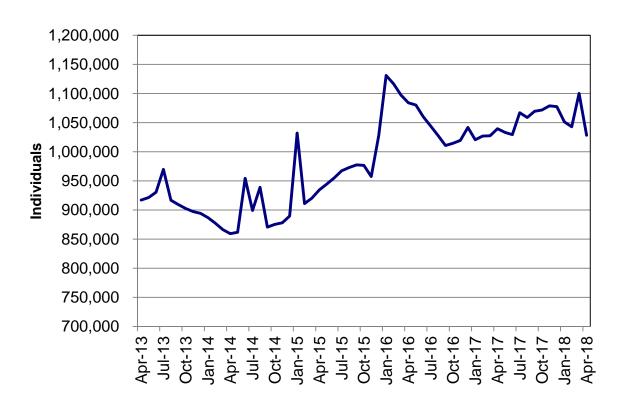

Regions

Figure 2
Temporary Assistance Families
60-Month Trend through April 2018

Figure 3
Temporary Assistance Payments
60-Month Trend through April 2018