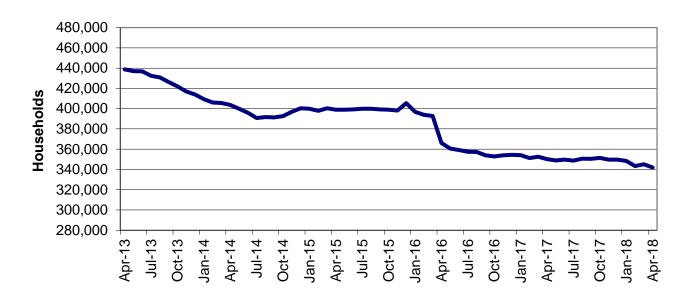

| Table                           | 16                       | MHABD Non-Blind Applications for Persons 65+ Years of Age 86-87      |
|---------------------------------|--------------------------|----------------------------------------------------------------------|
| Table                           | 17                       | MHABD Blind Applications                                             |
| Table                           | 18                       | MO HealthNet for the Aged, Blind and Disabled                        |
| Table                           | 19                       | Qualified Medicare Beneficiary92-93                                  |
| Table                           | 20                       | Specified Low-Income Medicare Beneficiary                            |
| Table                           | 21                       | Reviews                                                              |
| Figure                          | 4                        | MO HealthNet Recipients – 60-Month Trend                             |
| Figure                          | 5                        | MO HealthNet Payments – 60-Month Trend                               |
| Table                           | 22                       | MO HealthNet Recipients and Payments by Type of Service 104-125      |
| Table                           | 23                       | MO HealthNet Recipients and Payments by Eligibility Category 126-154 |
| Table                           | 24                       | Women's Health Services Recipients and Payments                      |
|                                 |                          |                                                                      |
| FOOD S                          | TAMPS                    |                                                                      |
| <b>FOOD S</b>                   | TAMPS 6                  | Food Stamp Households – 60-Month Trend                               |
|                                 |                          | Food Stamp Households – 60-Month Trend                               |
| Figure                          | 6                        | ·                                                                    |
| Figure<br>Figure                | 6<br>7                   | Food Stamp Benefits – 60-Month Trend                                 |
| Figure<br>Figure<br>Table       | 6<br>7<br>25             | Food Stamp Benefits – 60-Month Trend                                 |
| Figure Figure Table Table       | 6<br>7<br>25<br>26       | Food Stamp Benefits – 60-Month Trend                                 |
| Figure Figure Table Table Table | 6<br>7<br>25<br>26<br>27 | Food Stamp Benefits – 60-Month Trend                                 |