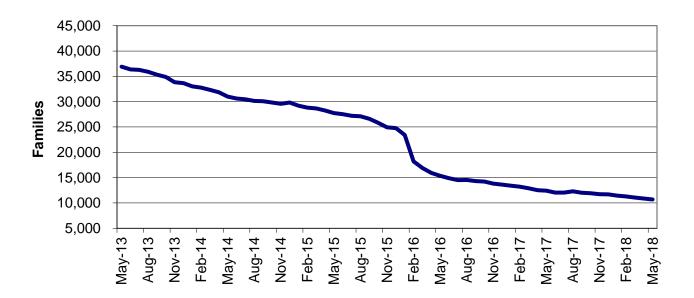

Regions

Figure 2
Temporary Assistance Families
60-Month Trend through May 2018

Figure 3
Temporary Assistance Payments
60-Month Trend through May 2018