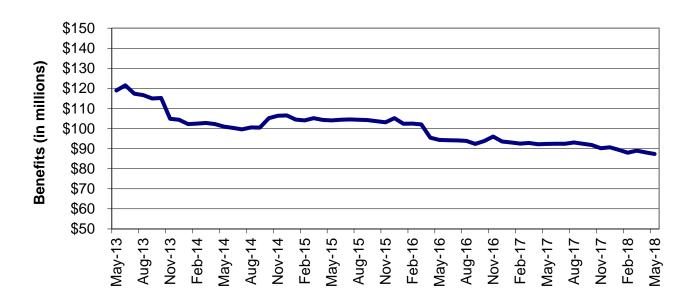

| Table                           | 16                       | MHABD Non-Blind Applications for Persons 65+ Years of Age 86-87      |
|---------------------------------|--------------------------|----------------------------------------------------------------------|
| Table                           | 17                       | MHABD Blind Applications                                             |
| Table                           | 18                       | MO HealthNet for the Aged, Blind and Disabled                        |
| Table                           | 19                       | Qualified Medicare Beneficiary92-93                                  |
| Table                           | 20                       | Specified Low-Income Medicare Beneficiary                            |
| Table                           | 21                       | Reviews                                                              |
| Figure                          | 4                        | MO HealthNet Recipients – 60-Month Trend                             |
| Figure                          | 5                        | MO HealthNet Payments – 60-Month Trend                               |
| Table                           | 22                       | MO HealthNet Recipients and Payments by Type of Service 104-125      |
| Table                           | 23                       | MO HealthNet Recipients and Payments by Eligibility Category 126-154 |
| Table                           | 24                       | Women's Health Services Recipients and Payments                      |
|                                 |                          |                                                                      |
| FOOD S                          | TAMPS                    |                                                                      |
| <b>FOOD S</b>                   | TAMPS 6                  | Food Stamp Households – 60-Month Trend                               |
|                                 |                          | Food Stamp Households – 60-Month Trend                               |
| Figure                          | 6                        | ·                                                                    |
| Figure<br>Figure                | 6<br>7                   | Food Stamp Benefits – 60-Month Trend                                 |
| Figure<br>Figure<br>Table       | 6<br>7<br>25             | Food Stamp Benefits – 60-Month Trend                                 |
| Figure Figure Table Table       | 6<br>7<br>25<br>26       | Food Stamp Benefits – 60-Month Trend                                 |
| Figure Figure Table Table Table | 6<br>7<br>25<br>26<br>27 | Food Stamp Benefits – 60-Month Trend                                 |