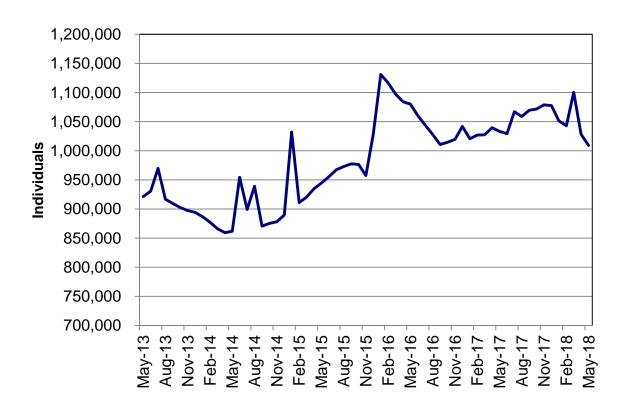

Regions

Figure 2
Temporary Assistance Families
60-Month Trend through May 2018

Figure 3
Temporary Assistance Payments
60-Month Trend through May 2018