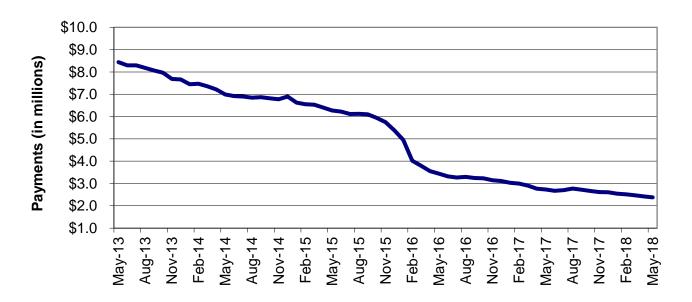

Regions

Figure 2
Temporary Assistance Families
60-Month Trend through May 2018

Figure 3
Temporary Assistance Payments
60-Month Trend through May 2018