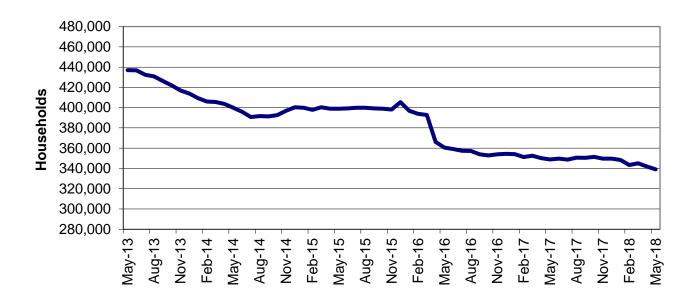

| Table                           | 16                       | MHABD Non-Blind Applications for Persons 65+ Years of Age 86-87      |
|---------------------------------|--------------------------|----------------------------------------------------------------------|
| Table                           | 17                       | MHABD Blind Applications                                             |
| Table                           | 18                       | MO HealthNet for the Aged, Blind and Disabled                        |
| Table                           | 19                       | Qualified Medicare Beneficiary92-93                                  |
| Table                           | 20                       | Specified Low-Income Medicare Beneficiary                            |
| Table                           | 21                       | Reviews                                                              |
| Figure                          | 4                        | MO HealthNet Recipients – 60-Month Trend                             |
| Figure                          | 5                        | MO HealthNet Payments – 60-Month Trend                               |
| Table                           | 22                       | MO HealthNet Recipients and Payments by Type of Service 104-125      |
| Table                           | 23                       | MO HealthNet Recipients and Payments by Eligibility Category 126-154 |
| Table                           | 24                       | Women's Health Services Recipients and Payments                      |
|                                 |                          |                                                                      |
| FOOD S                          | TAMPS                    |                                                                      |
| <b>FOOD S</b>                   | TAMPS 6                  | Food Stamp Households – 60-Month Trend                               |
|                                 |                          | Food Stamp Households – 60-Month Trend                               |
| Figure                          | 6                        | ·                                                                    |
| Figure<br>Figure                | 6<br>7                   | Food Stamp Benefits – 60-Month Trend                                 |
| Figure<br>Figure<br>Table       | 6<br>7<br>25             | Food Stamp Benefits – 60-Month Trend                                 |
| Figure Figure Table Table       | 6<br>7<br>25<br>26       | Food Stamp Benefits – 60-Month Trend                                 |
| Figure Figure Table Table Table | 6<br>7<br>25<br>26<br>27 | Food Stamp Benefits – 60-Month Trend                                 |