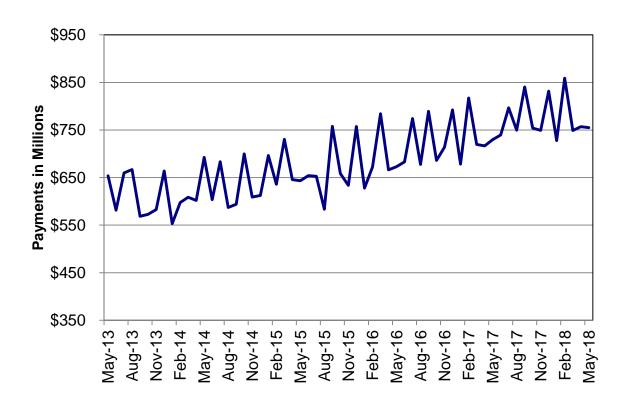

Regions

Figure 2
Temporary Assistance Families
60-Month Trend through May 2018

Figure 3
Temporary Assistance Payments
60-Month Trend through May 2018