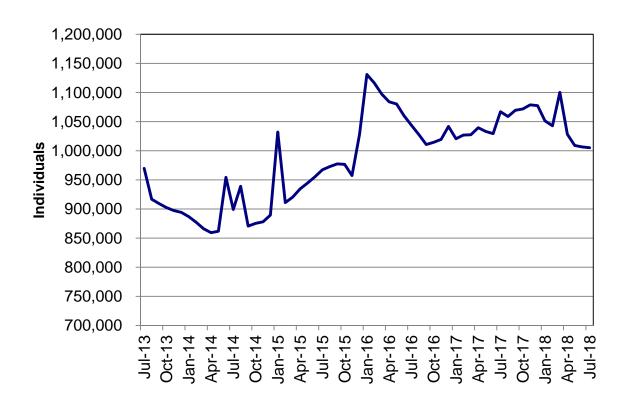

Regions

Figure 2
Temporary Assistance Families
60-Month Trend through July 2018

Figure 3
Temporary Assistance Payments
60-Month Trend through July 2018