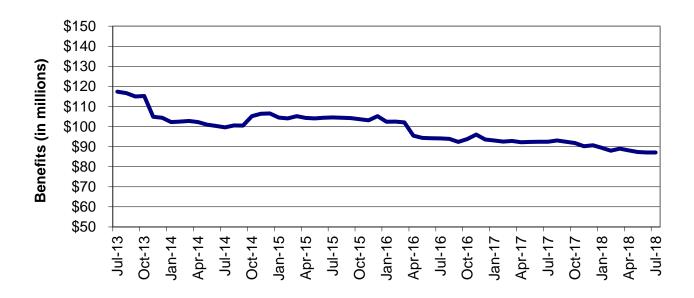

| Table                           | 16                       | MHABD Non-Blind Applications for Persons 65+ Years of Age 86-87      |
|---------------------------------|--------------------------|----------------------------------------------------------------------|
| Table                           | 17                       | MHABD Blind Applications                                             |
| Table                           | 18                       | MO HealthNet for the Aged, Blind and Disabled                        |
| Table                           | 19                       | Qualified Medicare Beneficiary92-93                                  |
| Table                           | 20                       | Specified Low-Income Medicare Beneficiary                            |
| Table                           | 21                       | Reviews                                                              |
| Figure                          | 4                        | MO HealthNet Recipients – 60-Month Trend                             |
| Figure                          | 5                        | MO HealthNet Payments – 60-Month Trend                               |
| Table                           | 22                       | MO HealthNet Recipients and Payments by Type of Service 104-125      |
| Table                           | 23                       | MO HealthNet Recipients and Payments by Eligibility Category 126-154 |
| Table                           | 24                       | Women's Health Services Recipients and Payments                      |
|                                 |                          |                                                                      |
| FOOD S                          | TAMPS                    |                                                                      |
| <b>FOOD S</b>                   | TAMPS 6                  | Food Stamp Households – 60-Month Trend                               |
|                                 |                          | Food Stamp Households – 60-Month Trend                               |
| Figure                          | 6                        | ·                                                                    |
| Figure<br>Figure                | 6<br>7                   | Food Stamp Benefits – 60-Month Trend                                 |
| Figure<br>Figure<br>Table       | 6<br>7<br>25             | Food Stamp Benefits – 60-Month Trend                                 |
| Figure Figure Table Table       | 6<br>7<br>25<br>26       | Food Stamp Benefits – 60-Month Trend                                 |
| Figure Figure Table Table Table | 6<br>7<br>25<br>26<br>27 | Food Stamp Benefits – 60-Month Trend                                 |