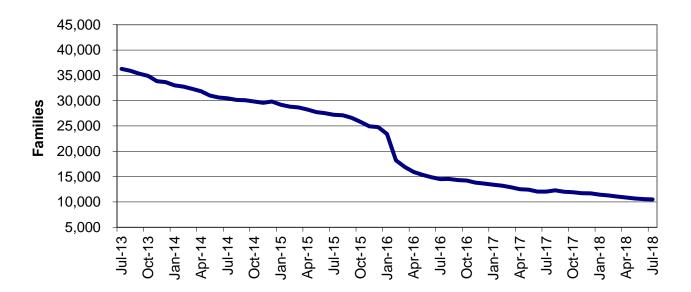

Regions

Figure 2
Temporary Assistance Families
60-Month Trend through July 2018

Figure 3
Temporary Assistance Payments
60-Month Trend through July 2018