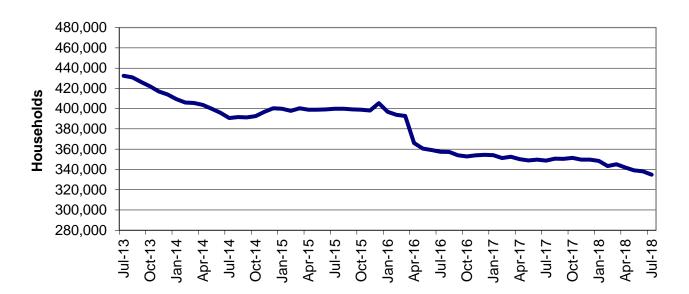

| Table                           | 16                       | MHABD Non-Blind Applications for Persons 65+ Years of Age 86-87      |
|---------------------------------|--------------------------|----------------------------------------------------------------------|
| Table                           | 17                       | MHABD Blind Applications                                             |
| Table                           | 18                       | MO HealthNet for the Aged, Blind and Disabled                        |
| Table                           | 19                       | Qualified Medicare Beneficiary92-93                                  |
| Table                           | 20                       | Specified Low-Income Medicare Beneficiary                            |
| Table                           | 21                       | Reviews                                                              |
| Figure                          | 4                        | MO HealthNet Recipients – 60-Month Trend                             |
| Figure                          | 5                        | MO HealthNet Payments – 60-Month Trend                               |
| Table                           | 22                       | MO HealthNet Recipients and Payments by Type of Service 104-125      |
| Table                           | 23                       | MO HealthNet Recipients and Payments by Eligibility Category 126-154 |
| Table                           | 24                       | Women's Health Services Recipients and Payments                      |
|                                 |                          |                                                                      |
| FOOD S                          | TAMPS                    |                                                                      |
| <b>FOOD S</b>                   | TAMPS 6                  | Food Stamp Households – 60-Month Trend                               |
|                                 |                          | Food Stamp Households – 60-Month Trend                               |
| Figure                          | 6                        | ·                                                                    |
| Figure<br>Figure                | 6<br>7                   | Food Stamp Benefits – 60-Month Trend                                 |
| Figure<br>Figure<br>Table       | 6<br>7<br>25             | Food Stamp Benefits – 60-Month Trend                                 |
| Figure Figure Table Table       | 6<br>7<br>25<br>26       | Food Stamp Benefits – 60-Month Trend                                 |
| Figure Figure Table Table Table | 6<br>7<br>25<br>26<br>27 | Food Stamp Benefits – 60-Month Trend                                 |