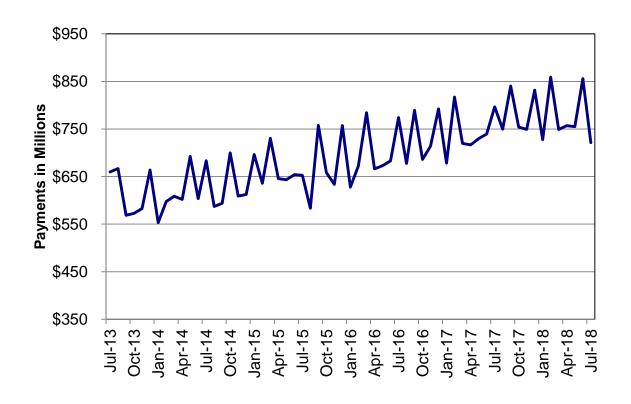

Regions

Figure 2
Temporary Assistance Families
60-Month Trend through July 2018

Figure 3
Temporary Assistance Payments
60-Month Trend through July 2018