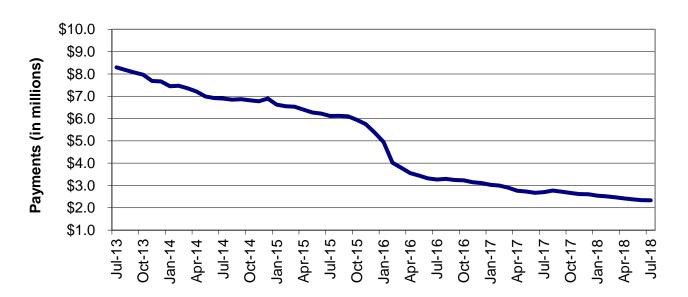

Regions

Figure 2
Temporary Assistance Families
60-Month Trend through July 2018

Figure 3
Temporary Assistance Payments
60-Month Trend through July 2018