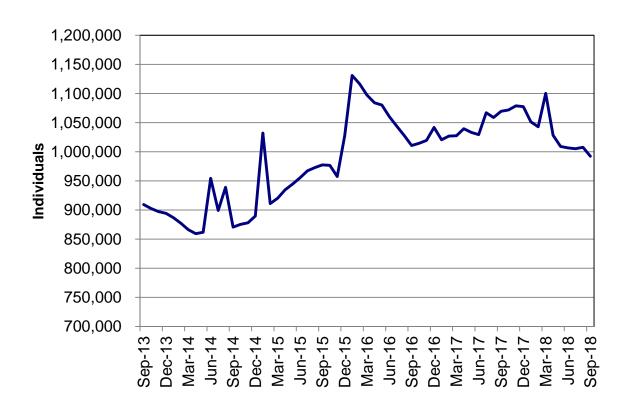

Regions

Figure 2
Temporary Assistance Families
60-Month Trend through September 2018

Figure 3
Temporary Assistance Payments
60-Month Trend through September 2018