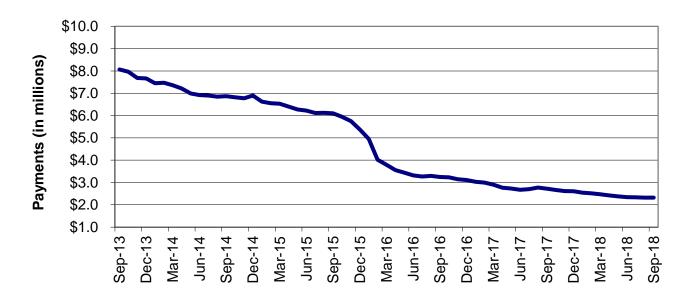

Regions

Figure 2
Temporary Assistance Families
60-Month Trend through September 2018

Figure 3
Temporary Assistance Payments
60-Month Trend through September 2018