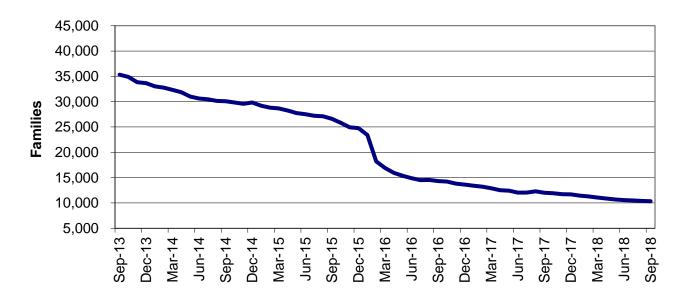

Regions

Figure 2
Temporary Assistance Families
60-Month Trend through September 2018

Figure 3
Temporary Assistance Payments
60-Month Trend through September 2018