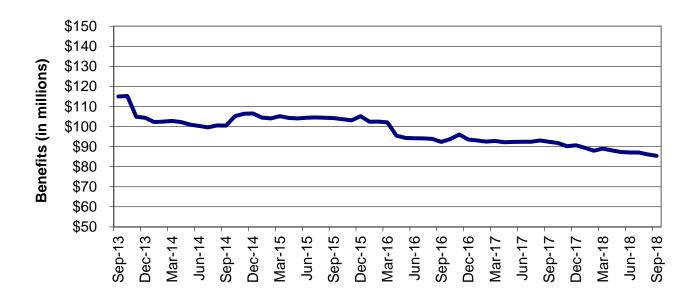

| Table                           | 16                       | MHABD Non-Blind Applications for Persons 65+ Years of Age 86-87      |
|---------------------------------|--------------------------|----------------------------------------------------------------------|
| Table                           | 17                       | MHABD Blind Applications                                             |
| Table                           | 18                       | MO HealthNet for the Aged, Blind and Disabled                        |
| Table                           | 19                       | Qualified Medicare Beneficiary92-93                                  |
| Table                           | 20                       | Specified Low-Income Medicare Beneficiary                            |
| Table                           | 21                       | Reviews                                                              |
| Figure                          | 4                        | MO HealthNet Recipients – 60-Month Trend                             |
| Figure                          | 5                        | MO HealthNet Payments – 60-Month Trend                               |
| Table                           | 22                       | MO HealthNet Recipients and Payments by Type of Service 104-125      |
| Table                           | 23                       | MO HealthNet Recipients and Payments by Eligibility Category 126-154 |
| Table                           | 24                       | Women's Health Services Recipients and Payments                      |
|                                 |                          |                                                                      |
| FOOD S                          | TAMPS                    |                                                                      |
| <b>FOOD S</b>                   | TAMPS 6                  | Food Stamp Households – 60-Month Trend                               |
|                                 |                          | Food Stamp Households – 60-Month Trend                               |
| Figure                          | 6                        | ·                                                                    |
| Figure<br>Figure                | 6<br>7                   | Food Stamp Benefits – 60-Month Trend                                 |
| Figure<br>Figure<br>Table       | 6<br>7<br>25             | Food Stamp Benefits – 60-Month Trend                                 |
| Figure Figure Table Table       | 6<br>7<br>25<br>26       | Food Stamp Benefits – 60-Month Trend                                 |
| Figure Figure Table Table Table | 6<br>7<br>25<br>26<br>27 | Food Stamp Benefits – 60-Month Trend                                 |