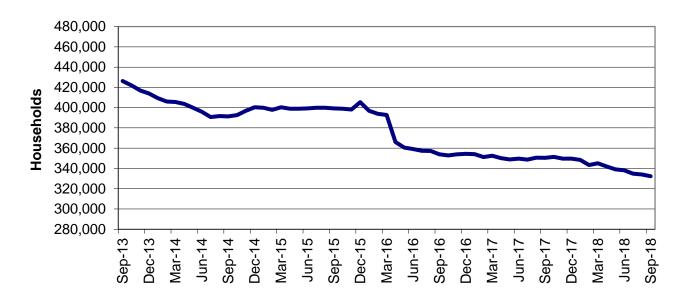

| Table                           | 16                       | MHABD Non-Blind Applications for Persons 65+ Years of Age 86-87      |
|---------------------------------|--------------------------|----------------------------------------------------------------------|
| Table                           | 17                       | MHABD Blind Applications                                             |
| Table                           | 18                       | MO HealthNet for the Aged, Blind and Disabled                        |
| Table                           | 19                       | Qualified Medicare Beneficiary92-93                                  |
| Table                           | 20                       | Specified Low-Income Medicare Beneficiary                            |
| Table                           | 21                       | Reviews                                                              |
| Figure                          | 4                        | MO HealthNet Recipients – 60-Month Trend                             |
| Figure                          | 5                        | MO HealthNet Payments – 60-Month Trend                               |
| Table                           | 22                       | MO HealthNet Recipients and Payments by Type of Service 104-125      |
| Table                           | 23                       | MO HealthNet Recipients and Payments by Eligibility Category 126-154 |
| Table                           | 24                       | Women's Health Services Recipients and Payments                      |
|                                 |                          |                                                                      |
| FOOD S                          | TAMPS                    |                                                                      |
| <b>FOOD S</b>                   | TAMPS 6                  | Food Stamp Households – 60-Month Trend                               |
|                                 |                          | Food Stamp Households – 60-Month Trend                               |
| Figure                          | 6                        | ·                                                                    |
| Figure<br>Figure                | 6<br>7                   | Food Stamp Benefits – 60-Month Trend                                 |
| Figure<br>Figure<br>Table       | 6<br>7<br>25             | Food Stamp Benefits – 60-Month Trend                                 |
| Figure Figure Table Table       | 6<br>7<br>25<br>26       | Food Stamp Benefits – 60-Month Trend                                 |
| Figure Figure Table Table Table | 6<br>7<br>25<br>26<br>27 | Food Stamp Benefits – 60-Month Trend                                 |