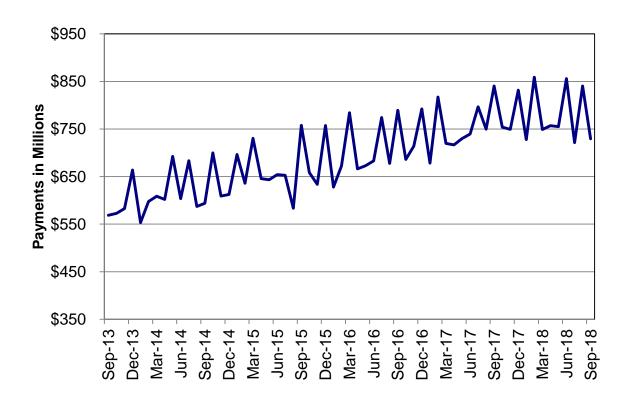

Regions

Figure 2
Temporary Assistance Families
60-Month Trend through September 2018

Figure 3
Temporary Assistance Payments
60-Month Trend through September 2018