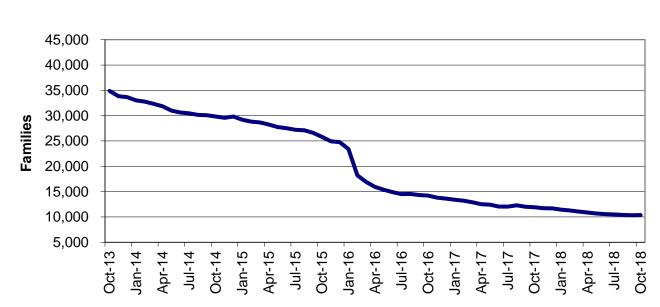

# TEMPORARY ASSISTANCE

Figure 2 Temporary Assistance Families 60-Month Trend through October 2018

Figure 3 Temporary Assistance Payments 60-Month Trend through October 2018