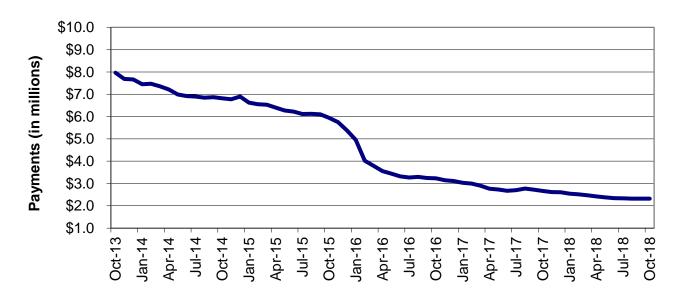

# TEMPORARY ASSISTANCE

Figure 2 Temporary Assistance Families 60-Month Trend through October 2018

Figure 3 Temporary Assistance Payments 60-Month Trend through October 2018