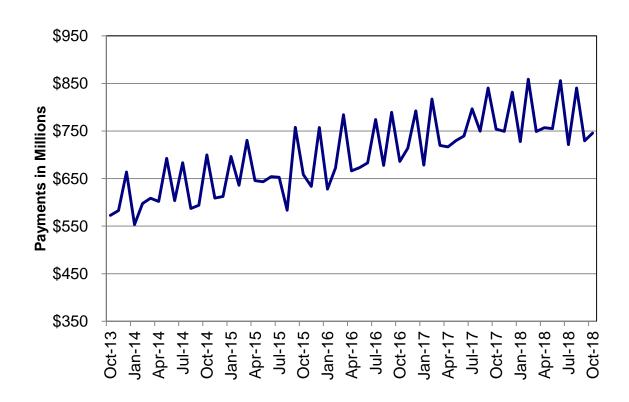

### TEMPORARY ASSISTANCE

| Figure | 2  | Temporary Assistance Families – 60-Month Trend 4 |
|--------|----|--------------------------------------------------|
| Figure | 3  | Temporary Assistance Payments – 60-Month Trend 4 |
| Table  | 1  | Statewide Summary5                               |
| Table  | 1A | Drug Testing7                                    |
| Table  | 2  | Applications                                     |
| Table  | 3  | Families and Payments 10-11                      |
| Table  | 4  | Families and Persons Receiving Cash 12-13        |
| Table  | 5  | Work Activities 14-15                            |
| Table  | 6  | Reviews                                          |

# TEMPORARY ASSISTANCE

Figure 2 Temporary Assistance Families 60-Month Trend through October 2018

Figure 3 Temporary Assistance Payments 60-Month Trend through October 2018