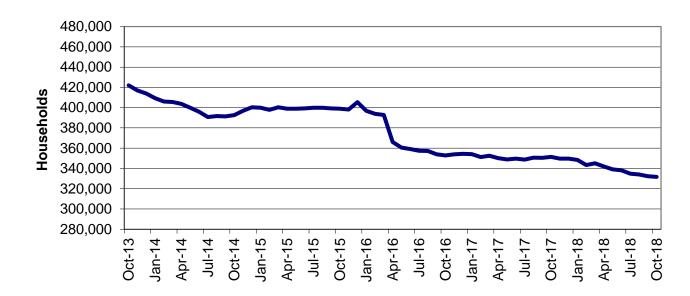

| Table                                                         | 16                                | MHABD Non-Blind Applications for Persons 65+ Years of Age 86-87                                                                                                                                                                                                             |
|---------------------------------------------------------------|-----------------------------------|-----------------------------------------------------------------------------------------------------------------------------------------------------------------------------------------------------------------------------------------------------------------------------|
| Table                                                         | 17                                | MHABD Blind Applications 88-89                                                                                                                                                                                                                                              |
| Table                                                         | 18                                | MO HealthNet for the Aged, Blind and Disabled                                                                                                                                                                                                                               |
| Table                                                         | 19                                | Qualified Medicare Beneficiary                                                                                                                                                                                                                                              |
| Table                                                         | 20                                | Specified Low-Income Medicare Beneficiary                                                                                                                                                                                                                                   |
| Table                                                         | 21                                | Reviews                                                                                                                                                                                                                                                                     |
| Figure                                                        | 4                                 | MO HealthNet Recipients – 60-Month Trend 102                                                                                                                                                                                                                                |
| Figure                                                        | 5                                 | MO HealthNet Payments – 60-Month Trend 103                                                                                                                                                                                                                                  |
| Table                                                         | 22                                | MO HealthNet Recipients and Payments by Type of Service 104-125                                                                                                                                                                                                             |
| Tabla                                                         | 00                                | MO Health Net Desirients and Devreants by Elisibility Osterson, 100, 454                                                                                                                                                                                                    |
| Table                                                         | 23                                | MO HealthNet Recipients and Payments by Eligibility Category 126-154                                                                                                                                                                                                        |
| Table                                                         | 23<br>24                          | Women's Health Services Recipients and Payments by Eligibility Category 126-154                                                                                                                                                                                             |
|                                                               | 24                                |                                                                                                                                                                                                                                                                             |
| Table                                                         | 24                                |                                                                                                                                                                                                                                                                             |
| Table<br>FOOD ST                                              | 24<br><b>AMPS</b>                 | Women's Health Services Recipients and Payments 155                                                                                                                                                                                                                         |
| Table<br><i>FOOD ST</i><br>Figure                             | 24<br><b>AMPS</b><br>6            | Women's Health Services Recipients and Payments                                                                                                                                                                                                                             |
| Table<br>FOOD ST<br>Figure<br>Figure                          | 24<br><b>AMPS</b><br>6<br>7       | Women's Health Services Recipients and Payments       155         Food Stamp Households – 60-Month Trend       158         Food Stamp Benefits – 60-Month Trend       158                                                                                                   |
| Table<br><b>FOOD ST</b><br>Figure<br>Figure<br>Table          | 24<br><b>AMPS</b><br>6<br>7<br>25 | Women's Health Services Recipients and Payments       155         Food Stamp Households – 60-Month Trend       158         Food Stamp Benefits – 60-Month Trend       158         Statewide Participation Summary       159                                                 |
| Table<br><b>FOOD ST</b><br>Figure<br>Figure<br>Table<br>Table | 24<br>6<br>7<br>25<br>26          | Women's Health Services Recipients and Payments       155         Food Stamp Households – 60-Month Trend       158         Food Stamp Benefits – 60-Month Trend       158         Statewide Participation Summary       159         Applications and Currency       160-161 |