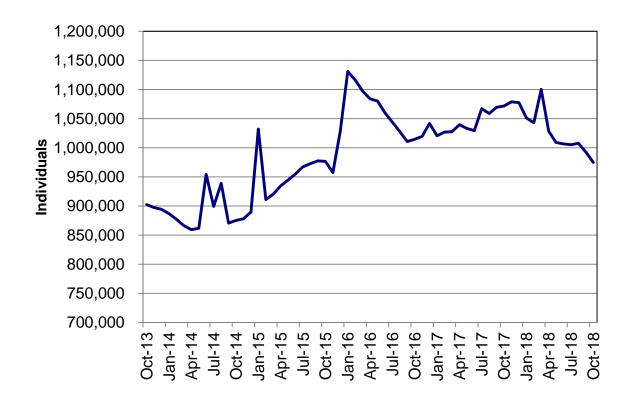

| Table                                                         | 16                                | MHABD Non-Blind Applications for Persons 65+ Years of Age 86-87                                                                                                                                                                                                             |
|---------------------------------------------------------------|-----------------------------------|-----------------------------------------------------------------------------------------------------------------------------------------------------------------------------------------------------------------------------------------------------------------------------|
| Table                                                         | 17                                | MHABD Blind Applications 88-89                                                                                                                                                                                                                                              |
| Table                                                         | 18                                | MO HealthNet for the Aged, Blind and Disabled                                                                                                                                                                                                                               |
| Table                                                         | 19                                | Qualified Medicare Beneficiary                                                                                                                                                                                                                                              |
| Table                                                         | 20                                | Specified Low-Income Medicare Beneficiary                                                                                                                                                                                                                                   |
| Table                                                         | 21                                | Reviews                                                                                                                                                                                                                                                                     |
| Figure                                                        | 4                                 | MO HealthNet Recipients – 60-Month Trend 102                                                                                                                                                                                                                                |
| Figure                                                        | 5                                 | MO HealthNet Payments – 60-Month Trend 103                                                                                                                                                                                                                                  |
| Table                                                         | 22                                | MO HealthNet Recipients and Payments by Type of Service 104-125                                                                                                                                                                                                             |
| Tabla                                                         | 00                                | MO Health Net Desirients and Devreants by Elisibility Osterson, 100, 454                                                                                                                                                                                                    |
| Table                                                         | 23                                | MO HealthNet Recipients and Payments by Eligibility Category 126-154                                                                                                                                                                                                        |
| Table                                                         | 23<br>24                          | Women's Health Services Recipients and Payments by Eligibility Category 126-154                                                                                                                                                                                             |
|                                                               | 24                                |                                                                                                                                                                                                                                                                             |
| Table                                                         | 24                                |                                                                                                                                                                                                                                                                             |
| Table<br>FOOD ST                                              | 24<br><b>AMPS</b>                 | Women's Health Services Recipients and Payments 155                                                                                                                                                                                                                         |
| Table<br><i>FOOD ST</i><br>Figure                             | 24<br><b>AMPS</b><br>6            | Women's Health Services Recipients and Payments                                                                                                                                                                                                                             |
| Table<br>FOOD ST<br>Figure<br>Figure                          | 24<br><b>AMPS</b><br>6<br>7       | Women's Health Services Recipients and Payments       155         Food Stamp Households – 60-Month Trend       158         Food Stamp Benefits – 60-Month Trend       158                                                                                                   |
| Table<br><b>FOOD ST</b><br>Figure<br>Figure<br>Table          | 24<br><b>AMPS</b><br>6<br>7<br>25 | Women's Health Services Recipients and Payments       155         Food Stamp Households – 60-Month Trend       158         Food Stamp Benefits – 60-Month Trend       158         Statewide Participation Summary       159                                                 |
| Table<br><b>FOOD ST</b><br>Figure<br>Figure<br>Table<br>Table | 24<br>6<br>7<br>25<br>26          | Women's Health Services Recipients and Payments       155         Food Stamp Households – 60-Month Trend       158         Food Stamp Benefits – 60-Month Trend       158         Statewide Participation Summary       159         Applications and Currency       160-161 |