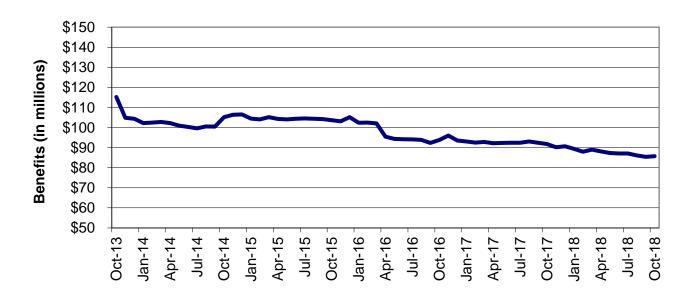

| Table                                                         | 16                                | MHABD Non-Blind Applications for Persons 65+ Years of Age 86-87                                                                                                                                                                                                             |
|---------------------------------------------------------------|-----------------------------------|-----------------------------------------------------------------------------------------------------------------------------------------------------------------------------------------------------------------------------------------------------------------------------|
| Table                                                         | 17                                | MHABD Blind Applications 88-89                                                                                                                                                                                                                                              |
| Table                                                         | 18                                | MO HealthNet for the Aged, Blind and Disabled                                                                                                                                                                                                                               |
| Table                                                         | 19                                | Qualified Medicare Beneficiary                                                                                                                                                                                                                                              |
| Table                                                         | 20                                | Specified Low-Income Medicare Beneficiary                                                                                                                                                                                                                                   |
| Table                                                         | 21                                | Reviews                                                                                                                                                                                                                                                                     |
| Figure                                                        | 4                                 | MO HealthNet Recipients – 60-Month Trend 102                                                                                                                                                                                                                                |
| Figure                                                        | 5                                 | MO HealthNet Payments – 60-Month Trend 103                                                                                                                                                                                                                                  |
| Table                                                         | 22                                | MO HealthNet Recipients and Payments by Type of Service 104-125                                                                                                                                                                                                             |
| Tabla                                                         | 00                                | MO Health Net Desirients and Devreants by Elisibility Osterson, 100, 454                                                                                                                                                                                                    |
| Table                                                         | 23                                | MO HealthNet Recipients and Payments by Eligibility Category 126-154                                                                                                                                                                                                        |
| Table                                                         | 23<br>24                          | Women's Health Services Recipients and Payments by Eligibility Category 126-154                                                                                                                                                                                             |
|                                                               | 24                                |                                                                                                                                                                                                                                                                             |
| Table                                                         | 24                                |                                                                                                                                                                                                                                                                             |
| Table<br>FOOD ST                                              | 24<br><b>AMPS</b>                 | Women's Health Services Recipients and Payments 155                                                                                                                                                                                                                         |
| Table<br><i>FOOD ST</i><br>Figure                             | 24<br><b>AMPS</b><br>6            | Women's Health Services Recipients and Payments                                                                                                                                                                                                                             |
| Table<br>FOOD ST<br>Figure<br>Figure                          | 24<br><b>AMPS</b><br>6<br>7       | Women's Health Services Recipients and Payments       155         Food Stamp Households – 60-Month Trend       158         Food Stamp Benefits – 60-Month Trend       158                                                                                                   |
| Table<br><b>FOOD ST</b><br>Figure<br>Figure<br>Table          | 24<br><b>AMPS</b><br>6<br>7<br>25 | Women's Health Services Recipients and Payments       155         Food Stamp Households – 60-Month Trend       158         Food Stamp Benefits – 60-Month Trend       158         Statewide Participation Summary       159                                                 |
| Table<br><b>FOOD ST</b><br>Figure<br>Figure<br>Table<br>Table | 24<br>6<br>7<br>25<br>26          | Women's Health Services Recipients and Payments       155         Food Stamp Households – 60-Month Trend       158         Food Stamp Benefits – 60-Month Trend       158         Statewide Participation Summary       159         Applications and Currency       160-161 |