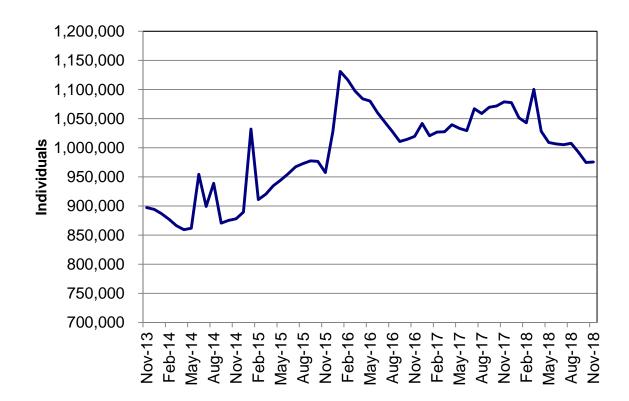

| 61.2%                   | 1,536                   | 38.8%                      | 3,959                 |
|            | ST LOUIS CITY   | 1,504                | 60.9%                   | 964                     | 39.1%                      | 2,468                 |
|            | STL TOTAL       | 5,786                | 63.8%                   | 3,286                   | 36.2%                      | 9,072                 |
| UNKNOWN    | 1 1             | 2                    | 100.0%                  | 0                       | 0.0%                       | 2                     |
|            |                 | 24,868               | 67.6%                   | 11,911                  | 32.4%                      | 36,779                |

DSS MONTHLY MANAGEMENT REPORT / PAGE 95



Figure 4 Missouri MO HealthNet Recipients 60-Month Trend through November 2018



Figure 5 Missouri MO HealthNet Payments 60-Month Trend through November 2018

|                |            |               | NURSING FACILITIES |              |            |                | PITALS     |              | DENTAL     | SERVICES  |
|----------------|------------|---------------|--------------------|--------------|------------|----------------|------------|--------------|------------|-----------|
|                |            | DTAL          |                    | FACILITIES   |            | TIENT          |            | ATIENT       |            | SERVICES  |
|                | RECIPIENTS |               | RECIPIENTS         |              | RECIPIENTS | PAYMENTS       | RECIPIENTS |