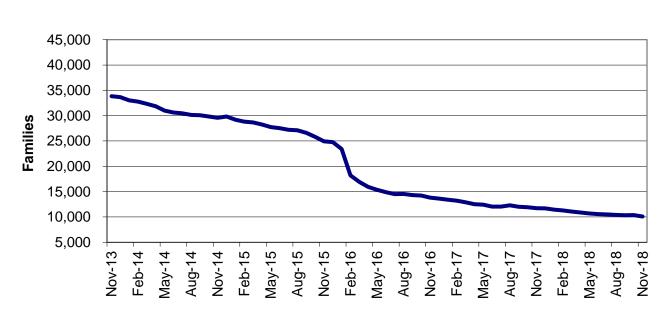

# TEMPORARY ASSISTANCE

Figure 2 Temporary Assistance Families 60-Month Trend through November 2018

Figure 3 Temporary Assistance Payments 60-Month Trend through November 2018