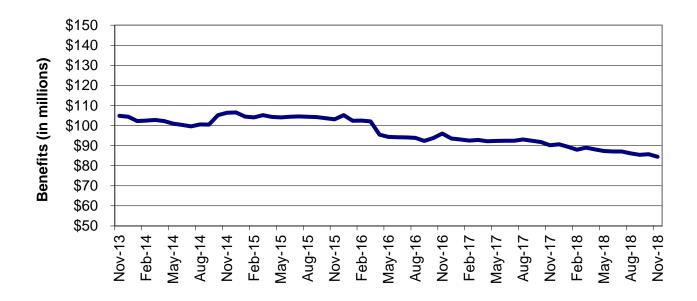

# TEMPORARY ASSISTANCE

Figure 2 Temporary Assistance Families 60-Month Trend through November 2018

Figure 3 Temporary Assistance Payments 60-Month Trend through November 2018