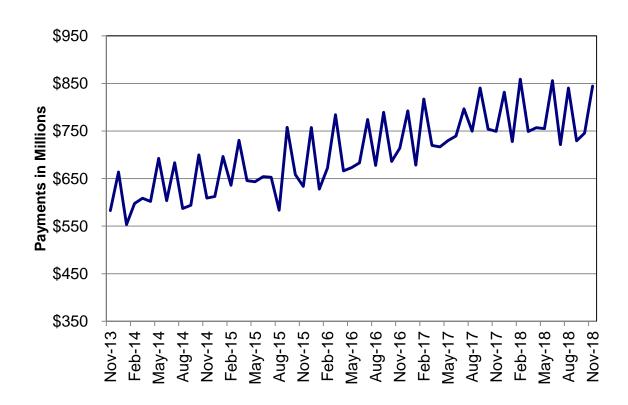

# TEMPORARY ASSISTANCE

Figure 2 Temporary Assistance Families 60-Month Trend through November 2018

Figure 3 Temporary Assistance Payments 60-Month Trend through November 2018