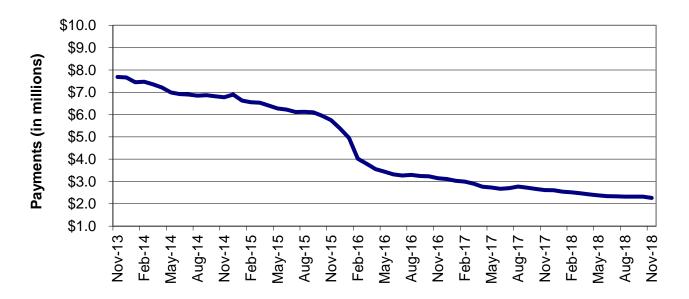

# TEMPORARY ASSISTANCE

Figure 2 Temporary Assistance Families 60-Month Trend through November 2018

Figure 3 Temporary Assistance Payments 60-Month Trend through November 2018