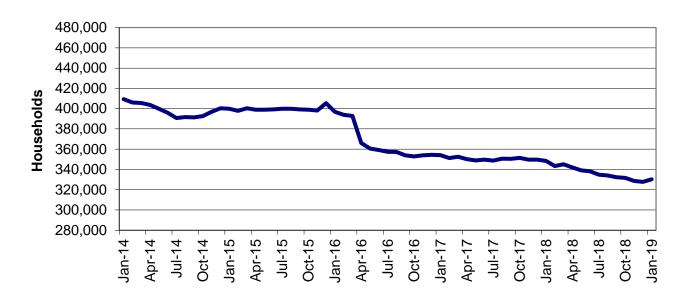

| Table                           | 16                       | MHABD Non-Blind Applications for Persons 65+ Years of Age 86-87      |
|---------------------------------|--------------------------|----------------------------------------------------------------------|
| Table                           | 17                       | MHABD Blind Applications                                             |
| Table                           | 18                       | MO HealthNet for the Aged, Blind and Disabled                        |
| Table                           | 19                       | Qualified Medicare Beneficiary92-93                                  |
| Table                           | 20                       | Specified Low-Income Medicare Beneficiary                            |
| Table                           | 21                       | Reviews                                                              |
| Figure                          | 4                        | MO HealthNet Recipients – 60-Month Trend                             |
| Figure                          | 5                        | MO HealthNet Payments – 60-Month Trend                               |
| Table                           | 22                       | MO HealthNet Recipients and Payments by Type of Service 104-125      |
| Table                           | 23                       | MO HealthNet Recipients and Payments by Eligibility Category 126-154 |
| Table                           | 24                       | Women's Health Services Recipients and Payments                      |
|                                 |                          |                                                                      |
| FOOD S                          | TAMPS                    |                                                                      |
| <b>FOOD S</b>                   | TAMPS 6                  | Food Stamp Households – 60-Month Trend                               |
|                                 |                          | Food Stamp Households – 60-Month Trend                               |
| Figure                          | 6                        | ·                                                                    |
| Figure<br>Figure                | 6<br>7                   | Food Stamp Benefits – 60-Month Trend                                 |
| Figure<br>Figure<br>Table       | 6<br>7<br>25             | Food Stamp Benefits – 60-Month Trend                                 |
| Figure Figure Table Table       | 6<br>7<br>25<br>26       | Food Stamp Benefits – 60-Month Trend                                 |
| Figure Figure Table Table Table | 6<br>7<br>25<br>26<br>27 | Food Stamp Benefits – 60-Month Trend                                 |