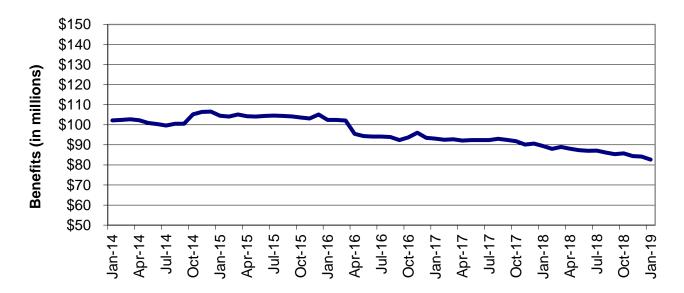

Regions

Figure 2
Temporary Assistance Families
60-Month Trend through January 2019

Figure 3
Temporary Assistance Payments
60-Month Trend through January 2019