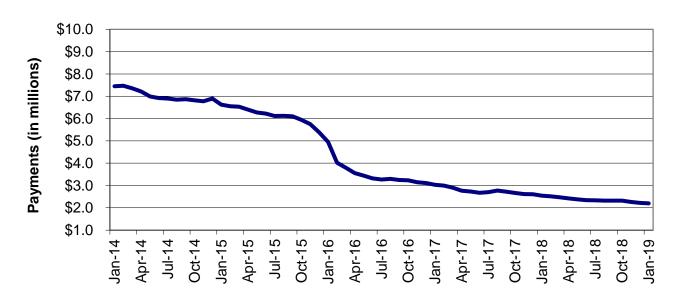

Regions

Figure 2
Temporary Assistance Families
60-Month Trend through January 2019

Figure 3
Temporary Assistance Payments
60-Month Trend through January 2019