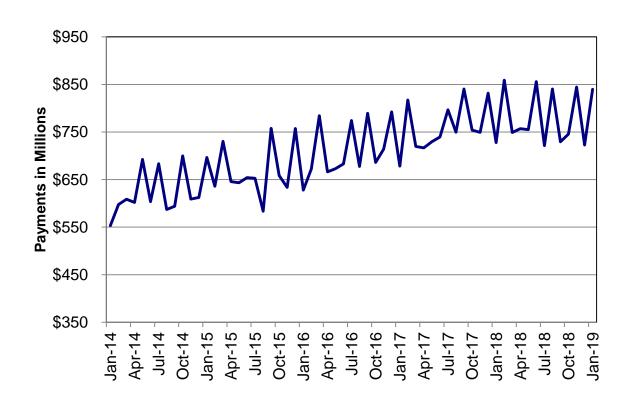

Regions

Figure 2
Temporary Assistance Families
60-Month Trend through January 2019

Figure 3
Temporary Assistance Payments
60-Month Trend through January 2019