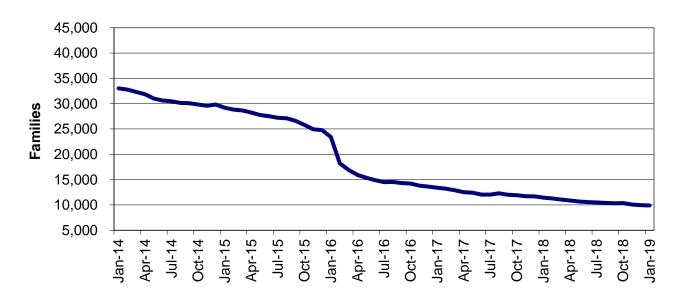

Regions

Figure 2
Temporary Assistance Families
60-Month Trend through January 2019

Figure 3
Temporary Assistance Payments
60-Month Trend through January 2019