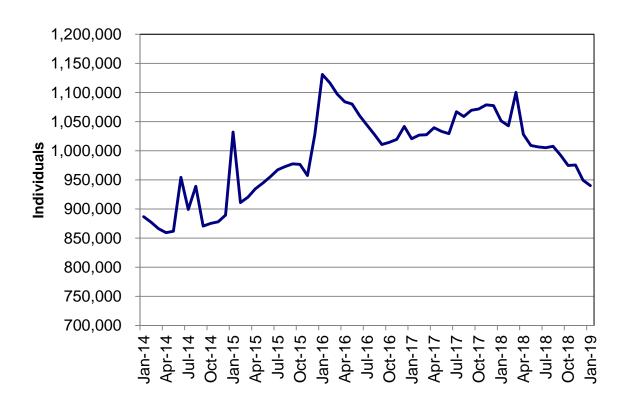

Regions

Figure 2
Temporary Assistance Families
60-Month Trend through January 2019

Figure 3
Temporary Assistance Payments
60-Month Trend through January 2019