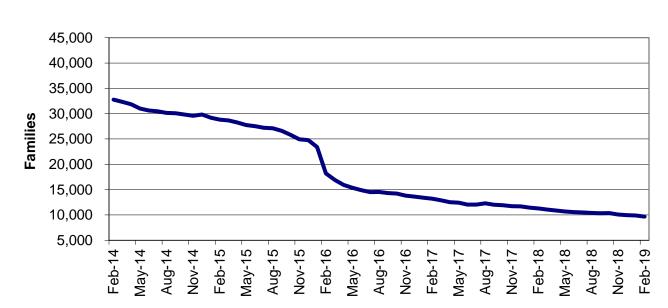

# TEMPORARY ASSISTANCE

Figure 2 Temporary Assistance Families 60-Month Trend through February 2019

Figure 3 Temporary Assistance Payments 60-Month Trend through February 2019