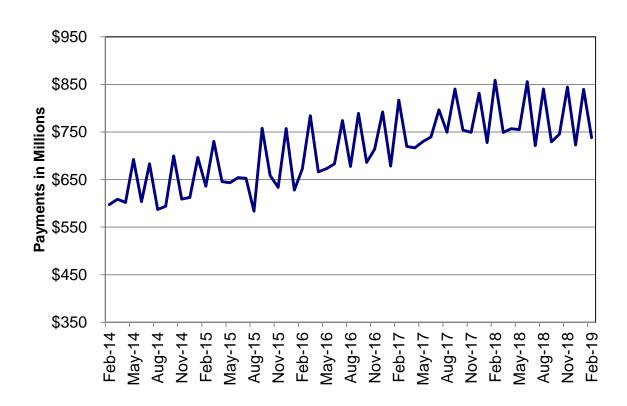

# MO HEALTHNET

| Table | 7   | Statewide Eligibility Summary 21-23                              |
|-------|-----|------------------------------------------------------------------|
| Table | 8   | Eligibility by Region24-25                                       |
| Table | 9   | Eligibility by Region and County                                 |
| Table | 10  | Family MO HealthNet Applications                                 |
| Table | 10A | Family MO HealthNet Applications Resolved                        |
| Table | 11  | Family MO HealthNet Applications – How received                  |
| Table | 12  | MHK, MHF and TMH Families78-79                                   |
| Table | 13  | Family MO HealthNet Children80-81                                |
| Table | 14  | Family MO HealthNet Parents/Caretakers                           |
| Table | 15  | MHABD Non-Blind Applications for Persons < 65 Years of Age 84-85 |
|       |     |                                                                  |

| Table                                                         | 16                                | MHABD Non-Blind Applications for Persons 65+ Years of Age 86-87                                                                                                                                                                                                             |
|---------------------------------------------------------------|-----------------------------------|-----------------------------------------------------------------------------------------------------------------------------------------------------------------------------------------------------------------------------------------------------------------------------|
| Table                                                         | 17                                | MHABD Blind Applications 88-89                                                                                                                                                                                                                                              |
| Table                                                         | 18                                | MO HealthNet for the Aged, Blind and Disabled                                                                                                                                                                                                                               |
| Table                                                         | 19                                | Qualified Medicare Beneficiary                                                                                                                                                                                                                                              |
| Table                                                         | 20                                | Specified Low-Income Medicare Beneficiary                                                                                                                                                                                                                                   |
| Table                                                         | 21                                | Reviews                                                                                                                                                                                                                                                                     |
| Figure                                                        | 4                                 | MO HealthNet Recipients – 60-Month Trend 102                                                                                                                                                                                                                                |
| Figure                                                        | 5                                 | MO HealthNet Payments – 60-Month Trend 103                                                                                                                                                                                                                                  |
| Table                                                         | 22                                | MO HealthNet Recipients and Payments by Type of Service 104-125                                                                                                                                                                                                             |
| Tabla                                                         | 00                                | MO Health Net Desirients and Devreants by Elisibility Osterson, 100, 454                                                                                                                                                                                                    |
| Table                                                         | 23                                | MO HealthNet Recipients and Payments by Eligibility Category 126-154                                                                                                                                                                                                        |
| Table                                                         | 23<br>24                          | Women's Health Services Recipients and Payments by Eligibility Category 126-154                                                                                                                                                                                             |
|                                                               | 24                                |                                                                                                                                                                                                                                                                             |
| Table                                                         | 24                                |                                                                                                                                                                                                                                                                             |
| Table<br>FOOD ST                                              | 24<br><b>AMPS</b>                 | Women's Health Services Recipients and Payments 155                                                                                                                                                                                                                         |
| Table<br><i>FOOD ST</i><br>Figure                             | 24<br><b>AMPS</b><br>6            | Women's Health Services Recipients and Payments                                                                                                                                                                                                                             |
| Table<br>FOOD ST<br>Figure<br>Figure                          | 24<br><b>AMPS</b><br>6<br>7       | Women's Health Services Recipients and Payments       155         Food Stamp Households – 60-Month Trend       158         Food Stamp Benefits – 60-Month Trend       158                                                                                                   |
| Table<br><b>FOOD ST</b><br>Figure<br>Figure<br>Table          | 24<br><b>AMPS</b><br>6<br>7<br>25 | Women's Health Services Recipients and Payments       155         Food Stamp Households – 60-Month Trend       158         Food Stamp Benefits – 60-Month Trend       158         Statewide Participation Summary       159                                                 |
| Table<br><b>FOOD ST</b><br>Figure<br>Figure<br>Table<br>Table | 24<br>6<br>7<br>25<br>26          | Women's Health Services Recipients and Payments       155         Food Stamp Households – 60-Month Trend       158         Food Stamp Benefits – 60-Month Trend       158         Statewide Participation Summary       159         Applications and Currency       160-161 |