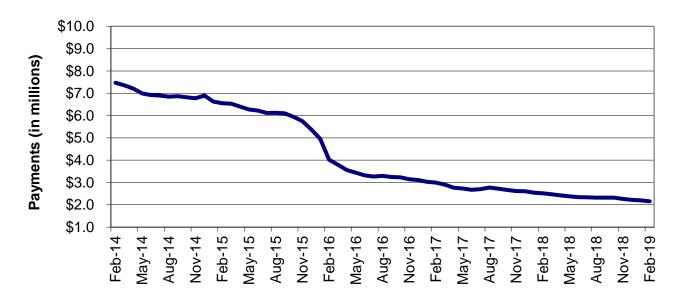

# TEMPORARY ASSISTANCE

Figure 2 Temporary Assistance Families 60-Month Trend through February 2019

Figure 3 Temporary Assistance Payments 60-Month Trend through February 2019