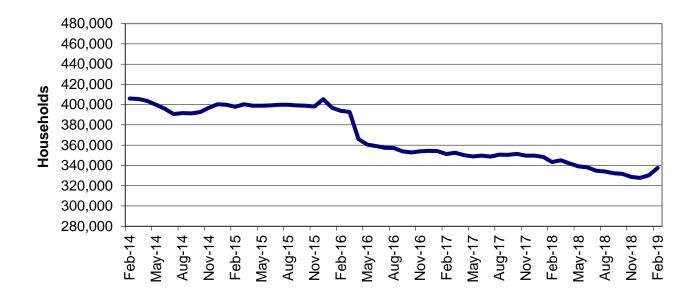

| Table                                                         | 16                                | MHABD Non-Blind Applications for Persons 65+ Years of Age 86-87                                                                                                                                                                                                             |
|---------------------------------------------------------------|-----------------------------------|-----------------------------------------------------------------------------------------------------------------------------------------------------------------------------------------------------------------------------------------------------------------------------|
| Table                                                         | 17                                | MHABD Blind Applications 88-89                                                                                                                                                                                                                                              |
| Table                                                         | 18                                | MO HealthNet for the Aged, Blind and Disabled                                                                                                                                                                                                                               |
| Table                                                         | 19                                | Qualified Medicare Beneficiary                                                                                                                                                                                                                                              |
| Table                                                         | 20                                | Specified Low-Income Medicare Beneficiary                                                                                                                                                                                                                                   |
| Table                                                         | 21                                | Reviews                                                                                                                                                                                                                                                                     |
| Figure                                                        | 4                                 | MO HealthNet Recipients – 60-Month Trend 102                                                                                                                                                                                                                                |
| Figure                                                        | 5                                 | MO HealthNet Payments – 60-Month Trend 103                                                                                                                                                                                                                                  |
| Table                                                         | 22                                | MO HealthNet Recipients and Payments by Type of Service 104-125                                                                                                                                                                                                             |
| Tabla                                                         | 00                                | MO Health Net Desirients and Devreants by Elisibility Osterson, 100, 454                                                                                                                                                                                                    |
| Table                                                         | 23                                | MO HealthNet Recipients and Payments by Eligibility Category 126-154                                                                                                                                                                                                        |
| Table                                                         | 23<br>24                          | Women's Health Services Recipients and Payments by Eligibility Category 126-154                                                                                                                                                                                             |
|                                                               | 24                                |                                                                                                                                                                                                                                                                             |
| Table                                                         | 24                                |                                                                                                                                                                                                                                                                             |
| Table<br>FOOD ST                                              | 24<br><b>AMPS</b>                 | Women's Health Services Recipients and Payments 155                                                                                                                                                                                                                         |
| Table<br><i>FOOD ST</i><br>Figure                             | 24<br><b>AMPS</b><br>6            | Women's Health Services Recipients and Payments                                                                                                                                                                                                                             |
| Table<br>FOOD ST<br>Figure<br>Figure                          | 24<br><b>AMPS</b><br>6<br>7       | Women's Health Services Recipients and Payments       155         Food Stamp Households – 60-Month Trend       158         Food Stamp Benefits – 60-Month Trend       158                                                                                                   |
| Table<br><b>FOOD ST</b><br>Figure<br>Figure<br>Table          | 24<br><b>AMPS</b><br>6<br>7<br>25 | Women's Health Services Recipients and Payments       155         Food Stamp Households – 60-Month Trend       158         Food Stamp Benefits – 60-Month Trend       158         Statewide Participation Summary       159                                                 |
| Table<br><b>FOOD ST</b><br>Figure<br>Figure<br>Table<br>Table | 24<br>6<br>7<br>25<br>26          | Women's Health Services Recipients and Payments       155         Food Stamp Households – 60-Month Trend       158         Food Stamp Benefits – 60-Month Trend       158         Statewide Participation Summary       159         Applications and Currency       160-161 |