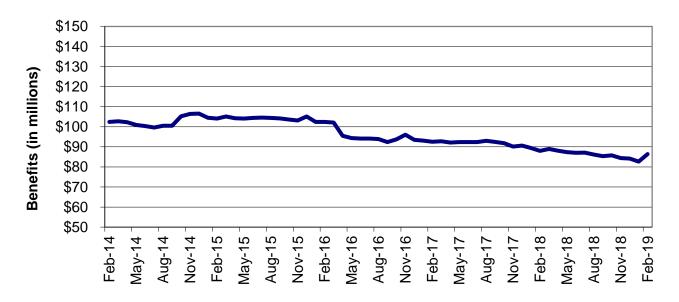

| Table                                                         | 16                                | MHABD Non-Blind Applications for Persons 65+ Years of Age 86-87                                                                                                                                                                                                             |
|---------------------------------------------------------------|-----------------------------------|-----------------------------------------------------------------------------------------------------------------------------------------------------------------------------------------------------------------------------------------------------------------------------|
| Table                                                         | 17                                | MHABD Blind Applications 88-89                                                                                                                                                                                                                                              |
| Table                                                         | 18                                | MO HealthNet for the Aged, Blind and Disabled                                                                                                                                                                                                                               |
| Table                                                         | 19                                | Qualified Medicare Beneficiary                                                                                                                                                                                                                                              |
| Table                                                         | 20                                | Specified Low-Income Medicare Beneficiary                                                                                                                                                                                                                                   |
| Table                                                         | 21                                | Reviews                                                                                                                                                                                                                                                                     |
| Figure                                                        | 4                                 | MO HealthNet Recipients – 60-Month Trend 102                                                                                                                                                                                                                                |
| Figure                                                        | 5                                 | MO HealthNet Payments – 60-Month Trend 103                                                                                                                                                                                                                                  |
| Table                                                         | 22                                | MO HealthNet Recipients and Payments by Type of Service 104-125                                                                                                                                                                                                             |
| Tabla                                                         | 00                                | MO Health Net Desirients and Devreants by Elisibility Osterson, 100, 454                                                                                                                                                                                                    |
| Table                                                         | 23                                | MO HealthNet Recipients and Payments by Eligibility Category 126-154                                                                                                                                                                                                        |
| Table                                                         | 23<br>24                          | Women's Health Services Recipients and Payments by Eligibility Category 126-154                                                                                                                                                                                             |
|                                                               | 24                                |                                                                                                                                                                                                                                                                             |
| Table                                                         | 24                                |                                                                                                                                                                                                                                                                             |
| Table<br>FOOD ST                                              | 24<br><b>AMPS</b>                 | Women's Health Services Recipients and Payments 155                                                                                                                                                                                                                         |
| Table<br><i>FOOD ST</i><br>Figure                             | 24<br><b>AMPS</b><br>6            | Women's Health Services Recipients and Payments                                                                                                                                                                                                                             |
| Table<br>FOOD ST<br>Figure<br>Figure                          | 24<br><b>AMPS</b><br>6<br>7       | Women's Health Services Recipients and Payments       155         Food Stamp Households – 60-Month Trend       158         Food Stamp Benefits – 60-Month Trend       158                                                                                                   |
| Table<br><b>FOOD ST</b><br>Figure<br>Figure<br>Table          | 24<br><b>AMPS</b><br>6<br>7<br>25 | Women's Health Services Recipients and Payments       155         Food Stamp Households – 60-Month Trend       158         Food Stamp Benefits – 60-Month Trend       158         Statewide Participation Summary       159                                                 |
| Table<br><b>FOOD ST</b><br>Figure<br>Figure<br>Table<br>Table | 24<br>6<br>7<br>25<br>26          | Women's Health Services Recipients and Payments       155         Food Stamp Households – 60-Month Trend       158         Food Stamp Benefits – 60-Month Trend       158         Statewide Participation Summary       159         Applications and Currency       160-161 |