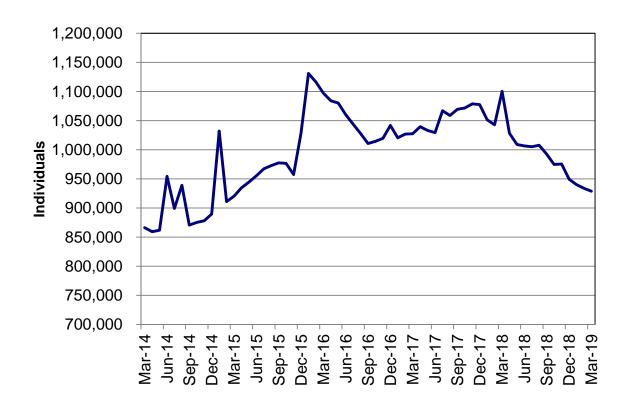

Regions

Figure 2
Temporary Assistance Families
60-Month Trend through March 2019

Figure 3
Temporary Assistance Payments
60-Month Trend through March 2019