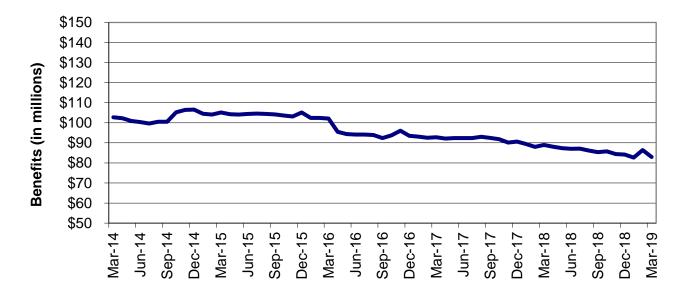

Regions

Figure 2
Temporary Assistance Families
60-Month Trend through March 2019

Figure 3
Temporary Assistance Payments
60-Month Trend through March 2019