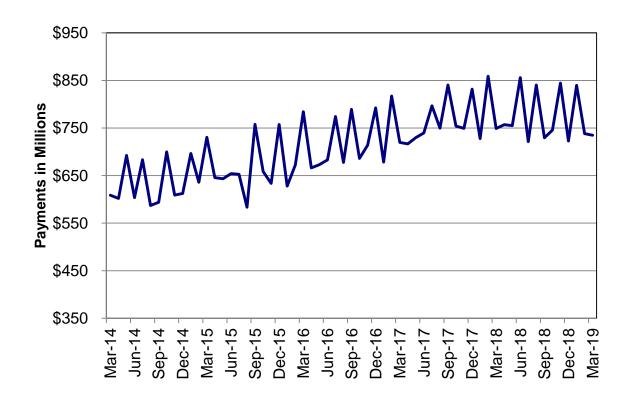

Regions

Figure 2
Temporary Assistance Families
60-Month Trend through March 2019

Figure 3
Temporary Assistance Payments
60-Month Trend through March 2019