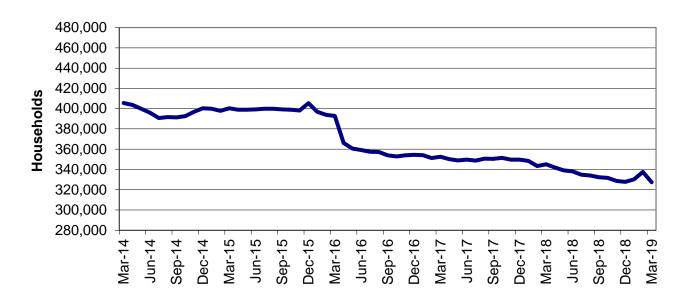

|
|                                                     |                             | ,            |                       |                     |                        |                     |

<sup>\*</sup> Unduplicated total. \*\* Recipients are not added to the total.

Note: 1) The number of eligibles enrolled on the last day of the month is a point in time count of eligibles active on that date. 2) Women's Health Services was removed from grand total in July 2009. 3) Beginning August 2012, coding changes were made to allow for more timely reporting of MO HealthNet eligibles. August numbers reflect the coding change while July numbers reflect the prior method of waiting two months for data.



### FOOD STAMPS

Figure 6
Food Stamp Households
60-Month Trend through March 2019



Figure 7
Food Stamp Benefits
60-Month Trend through March 2019



# TABLE 25 FOOD STAMP PROGRAM PARTICIPATION MARCH 2019

|                           | NUMBER       | NUMBER       | NUMBER       | NUMBER       | CHANGE     | CHANGE       | CHANGE    |
|---------------------------|--------------|--------------|--------------|--------------|------------|--------------|-----------|
|                           | OR AMOUNT    | OR AMOUNT    | OR AMOUNT    | OR AMOUNT    | FROM       | FROM         | FROM      |
|                           | MAR-2019     | FEB-2019     | JAN-2019     | MAR-2018     | LAST MONTH | 2 MONTHS AGO | LAST YEAR |
|                           |              |              |              |              |            |              |           |
| APPLICATIONS RECEIVED