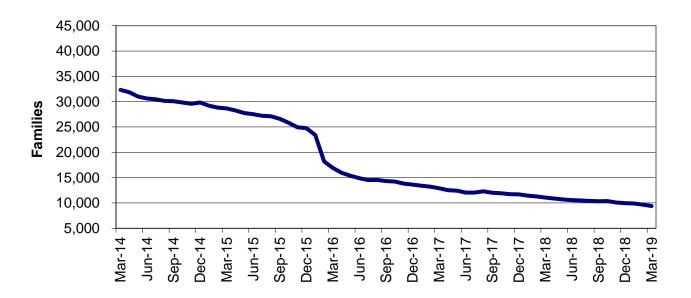

Regions

Figure 2
Temporary Assistance Families
60-Month Trend through March 2019

Figure 3
Temporary Assistance Payments
60-Month Trend through March 2019