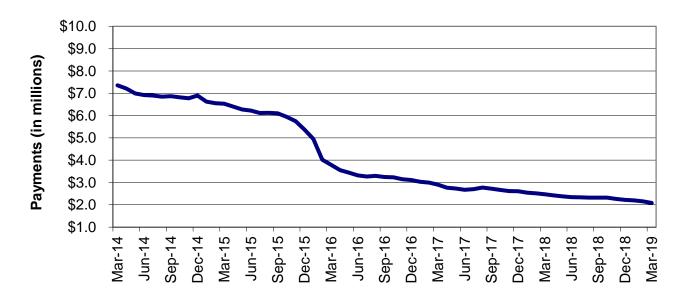

Regions

Figure 2
Temporary Assistance Families
60-Month Trend through March 2019

Figure 3
Temporary Assistance Payments
60-Month Trend through March 2019