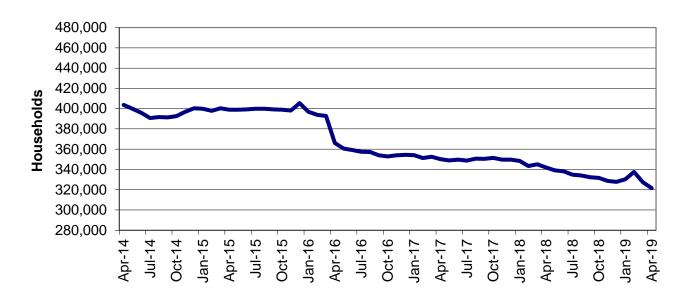

| Table                           | 16                       | MHABD Non-Blind Applications for Persons 65+ Years of Age 86-87      |
|---------------------------------|--------------------------|----------------------------------------------------------------------|
| Table                           | 17                       | MHABD Blind Applications                                             |
| Table                           | 18                       | MO HealthNet for the Aged, Blind and Disabled                        |
| Table                           | 19                       | Qualified Medicare Beneficiary92-93                                  |
| Table                           | 20                       | Specified Low-Income Medicare Beneficiary                            |
| Table                           | 21                       | Reviews                                                              |
| Figure                          | 4                        | MO HealthNet Recipients – 60-Month Trend                             |
| Figure                          | 5                        | MO HealthNet Payments – 60-Month Trend                               |
| Table                           | 22                       | MO HealthNet Recipients and Payments by Type of Service 104-125      |
| Table                           | 23                       | MO HealthNet Recipients and Payments by Eligibility Category 126-154 |
| Table                           | 24                       | Women's Health Services Recipients and Payments                      |
|                                 |                          |                                                                      |
| FOOD S                          | TAMPS                    |                                                                      |
| <b>FOOD S</b>                   | TAMPS 6                  | Food Stamp Households – 60-Month Trend                               |
|                                 |                          | Food Stamp Households – 60-Month Trend                               |
| Figure                          | 6                        | ·                                                                    |
| Figure<br>Figure                | 6<br>7                   | Food Stamp Benefits – 60-Month Trend                                 |
| Figure<br>Figure<br>Table       | 6<br>7<br>25             | Food Stamp Benefits – 60-Month Trend                                 |
| Figure Figure Table Table       | 6<br>7<br>25<br>26       | Food Stamp Benefits – 60-Month Trend                                 |
| Figure Figure Table Table Table | 6<br>7<br>25<br>26<br>27 | Food Stamp Benefits – 60-Month Trend                                 |