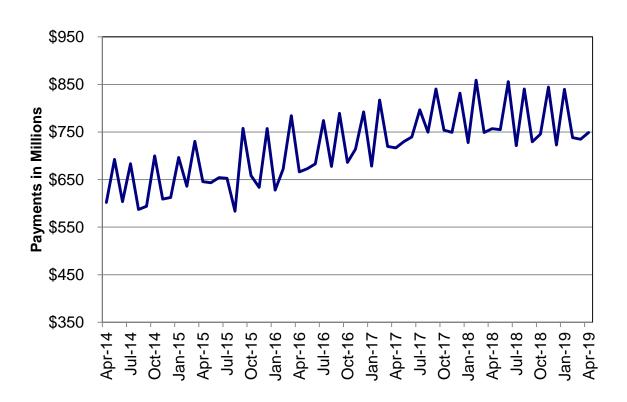

Regions

Figure 2
Temporary Assistance Families
60-Month Trend through April 2019

Figure 3
Temporary Assistance Payments
60-Month Trend through April 2019