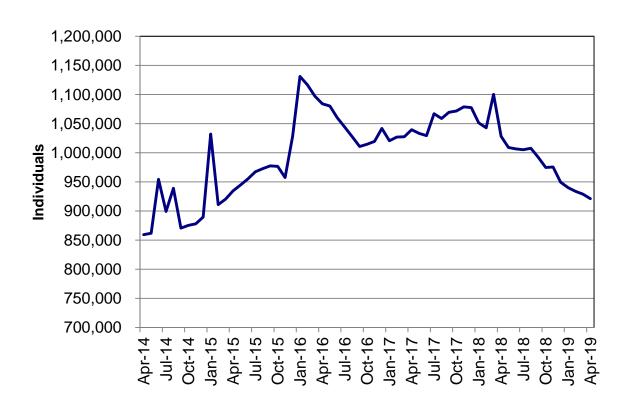

Regions

Figure 2
Temporary Assistance Families
60-Month Trend through April 2019

Figure 3
Temporary Assistance Payments
60-Month Trend through April 2019