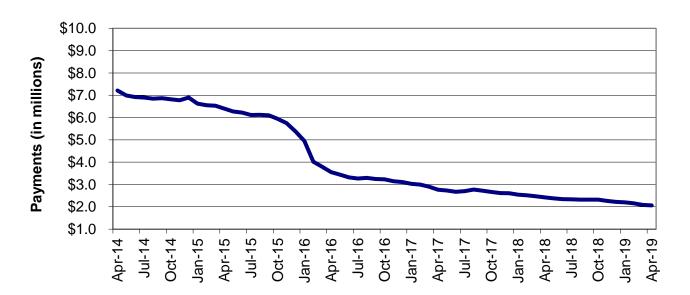

Regions

Figure 2
Temporary Assistance Families
60-Month Trend through April 2019

Figure 3
Temporary Assistance Payments
60-Month Trend through April 2019