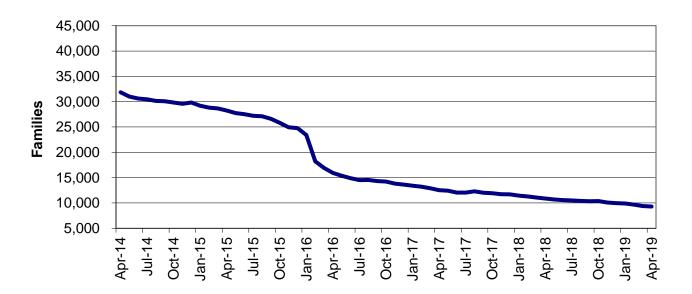

Regions

Figure 2
Temporary Assistance Families
60-Month Trend through April 2019

Figure 3
Temporary Assistance Payments
60-Month Trend through April 2019