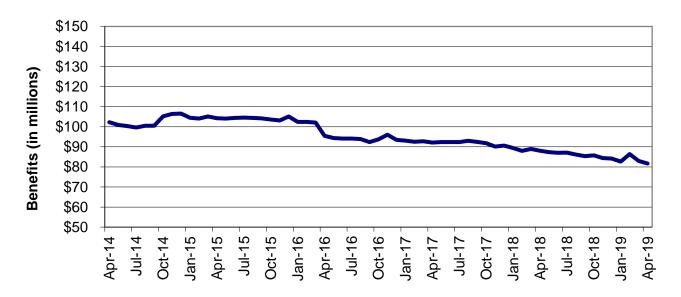

| Table                           | 16                       | MHABD Non-Blind Applications for Persons 65+ Years of Age 86-87      |
|---------------------------------|--------------------------|----------------------------------------------------------------------|
| Table                           | 17                       | MHABD Blind Applications                                             |
| Table                           | 18                       | MO HealthNet for the Aged, Blind and Disabled                        |
| Table                           | 19                       | Qualified Medicare Beneficiary92-93                                  |
| Table                           | 20                       | Specified Low-Income Medicare Beneficiary                            |
| Table                           | 21                       | Reviews                                                              |
| Figure                          | 4                        | MO HealthNet Recipients – 60-Month Trend                             |
| Figure                          | 5                        | MO HealthNet Payments – 60-Month Trend                               |
| Table                           | 22                       | MO HealthNet Recipients and Payments by Type of Service 104-125      |
| Table                           | 23                       | MO HealthNet Recipients and Payments by Eligibility Category 126-154 |
| Table                           | 24                       | Women's Health Services Recipients and Payments                      |
|                                 |                          |                                                                      |
| FOOD S                          | TAMPS                    |                                                                      |
| <b>FOOD S</b>                   | TAMPS 6                  | Food Stamp Households – 60-Month Trend                               |
|                                 |                          | Food Stamp Households – 60-Month Trend                               |
| Figure                          | 6                        | ·                                                                    |
| Figure<br>Figure                | 6<br>7                   | Food Stamp Benefits – 60-Month Trend                                 |
| Figure<br>Figure<br>Table       | 6<br>7<br>25             | Food Stamp Benefits – 60-Month Trend                                 |
| Figure Figure Table Table       | 6<br>7<br>25<br>26       | Food Stamp Benefits – 60-Month Trend                                 |
| Figure Figure Table Table Table | 6<br>7<br>25<br>26<br>27 | Food Stamp Benefits – 60-Month Trend                                 |