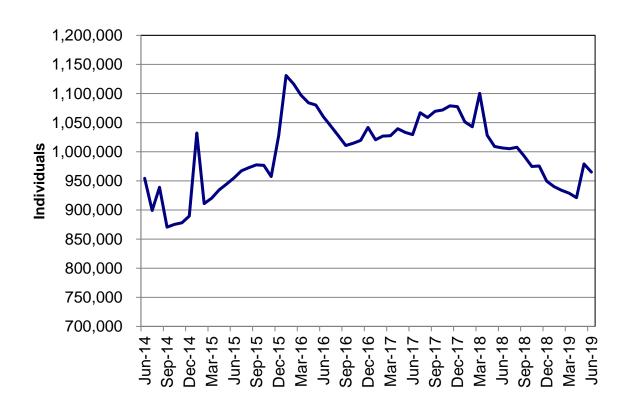

| Table                                       | 16                 | MHABD Non-Blind Applications for Persons 65+ Years of Age 86-87      |
|---------------------------------------------|--------------------|----------------------------------------------------------------------|
| Table                                       | 17                 | MHABD Blind Applications                                             |
| Table                                       | 18                 | MO HealthNet for the Aged, Blind and Disabled                        |
| Table                                       | 19                 | Qualified Medicare Beneficiary                                       |
| Table                                       | 20                 | Specified Low-Income Medicare Beneficiary                            |
| Table                                       | 21                 | Reviews                                                              |
| Figure                                      | 4                  | MO HealthNet Recipients – 60-Month Trend                             |
| Figure                                      | 5                  | MO HealthNet Payments – 60-Month Trend                               |
| Table                                       | 22                 | MO HealthNet Recipients and Payments by Type of Service 104-125      |
| Table                                       | 23                 | MO HealthNet Recipients and Payments by Eligibility Category 126-154 |
| Table                                       | 24                 | Women's Health Services Recipients and Payments155                   |
|                                             |                    |                                                                      |
| FOOD S                                      |                    |                                                                      |
|                                             |                    | Food Stamp Households – 60-Month Trend                               |
| FOOD S                                      | TAMPS              | Food Stamp Households – 60-Month Trend                               |
| <b>FOOD S</b> Figure                        | TAMPS 6            | ·                                                                    |
| FOOD S Figure Figure                        | <b>TAMPS</b> 6 7   | Food Stamp Benefits – 60-Month Trend                                 |
| FOOD S Figure Figure Table                  | 6<br>7<br>25       | Food Stamp Benefits – 60-Month Trend                                 |
| FOOD S Figure Figure Table Table            | 6<br>7<br>25<br>26 | Food Stamp Benefits – 60-Month Trend                                 |
| FOOD S  Figure  Figure  Table  Table  Table | 7 25 26 27         | Food Stamp Benefits – 60-Month Trend                                 |