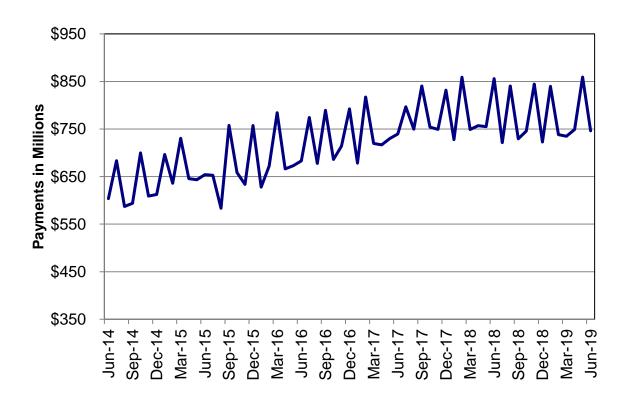

Regions

Figure 2
Temporary Assistance Families
60-Month Trend through June 2019

Figure 3
Temporary Assistance Payments
60-Month Trend through June 2019