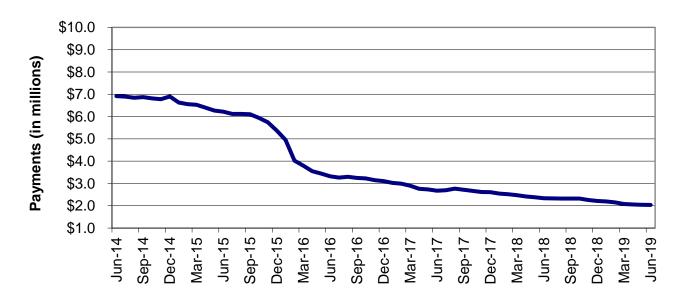

Regions

Figure 2
Temporary Assistance Families
60-Month Trend through June 2019

Figure 3
Temporary Assistance Payments
60-Month Trend through June 2019