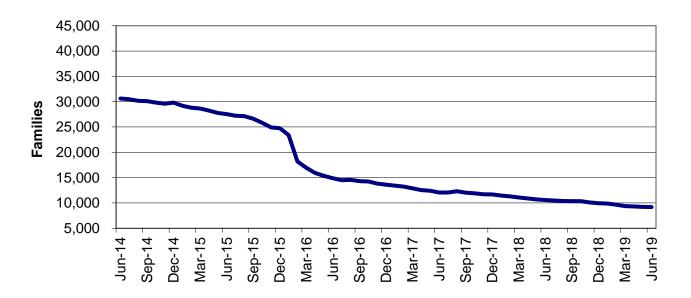

Regions

Figure 2
Temporary Assistance Families
60-Month Trend through June 2019

Figure 3
Temporary Assistance Payments
60-Month Trend through June 2019