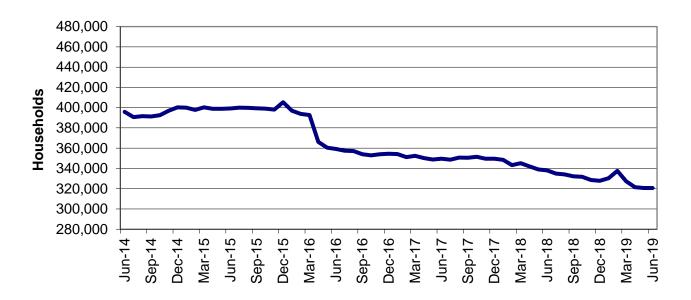

| Table                                       | 16                 | MHABD Non-Blind Applications for Persons 65+ Years of Age 86-87      |
|---------------------------------------------|--------------------|----------------------------------------------------------------------|
| Table                                       | 17                 | MHABD Blind Applications                                             |
| Table                                       | 18                 | MO HealthNet for the Aged, Blind and Disabled                        |
| Table                                       | 19                 | Qualified Medicare Beneficiary                                       |
| Table                                       | 20                 | Specified Low-Income Medicare Beneficiary                            |
| Table                                       | 21                 | Reviews                                                              |
| Figure                                      | 4                  | MO HealthNet Recipients – 60-Month Trend                             |
| Figure                                      | 5                  | MO HealthNet Payments – 60-Month Trend                               |
| Table                                       | 22                 | MO HealthNet Recipients and Payments by Type of Service 104-125      |
| Table                                       | 23                 | MO HealthNet Recipients and Payments by Eligibility Category 126-154 |
| Table                                       | 24                 | Women's Health Services Recipients and Payments155                   |
|                                             |                    |                                                                      |
| FOOD S                                      |                    |                                                                      |
|                                             |                    | Food Stamp Households – 60-Month Trend                               |
| FOOD S                                      | TAMPS              | Food Stamp Households – 60-Month Trend                               |
| <b>FOOD S</b> Figure                        | TAMPS 6            | ·                                                                    |
| FOOD S Figure Figure                        | <b>TAMPS</b> 6 7   | Food Stamp Benefits – 60-Month Trend                                 |
| FOOD S Figure Figure Table                  | 6<br>7<br>25       | Food Stamp Benefits – 60-Month Trend                                 |
| FOOD S Figure Figure Table Table            | 6<br>7<br>25<br>26 | Food Stamp Benefits – 60-Month Trend                                 |
| FOOD S  Figure  Figure  Table  Table  Table | 7 25 26 27         | Food Stamp Benefits – 60-Month Trend                                 |