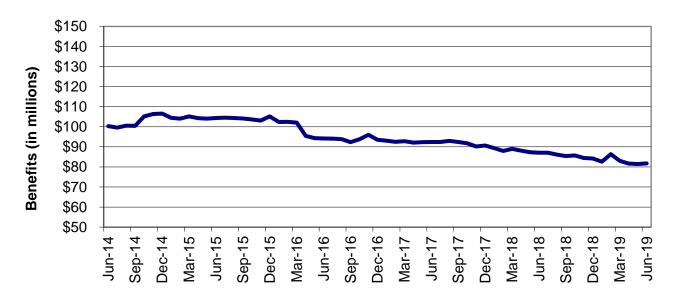

| Table                                       | 16                 | MHABD Non-Blind Applications for Persons 65+ Years of Age 86-87      |
|---------------------------------------------|--------------------|----------------------------------------------------------------------|
| Table                                       | 17                 | MHABD Blind Applications                                             |
| Table                                       | 18                 | MO HealthNet for the Aged, Blind and Disabled                        |
| Table                                       | 19                 | Qualified Medicare Beneficiary                                       |
| Table                                       | 20                 | Specified Low-Income Medicare Beneficiary                            |
| Table                                       | 21                 | Reviews                                                              |
| Figure                                      | 4                  | MO HealthNet Recipients – 60-Month Trend                             |
| Figure                                      | 5                  | MO HealthNet Payments – 60-Month Trend                               |
| Table                                       | 22                 | MO HealthNet Recipients and Payments by Type of Service 104-125      |
| Table                                       | 23                 | MO HealthNet Recipients and Payments by Eligibility Category 126-154 |
| Table                                       | 24                 | Women's Health Services Recipients and Payments155                   |
|                                             |                    |                                                                      |
| FOOD S                                      |                    |                                                                      |
|                                             |                    | Food Stamp Households – 60-Month Trend                               |
| FOOD S                                      | TAMPS              | Food Stamp Households – 60-Month Trend                               |
| <b>FOOD S</b> Figure                        | TAMPS 6            | ·                                                                    |
| FOOD S Figure Figure                        | <b>TAMPS</b> 6 7   | Food Stamp Benefits – 60-Month Trend                                 |
| FOOD S Figure Figure Table                  | 6<br>7<br>25       | Food Stamp Benefits – 60-Month Trend                                 |
| FOOD S Figure Figure Table Table            | 6<br>7<br>25<br>26 | Food Stamp Benefits – 60-Month Trend                                 |
| FOOD S  Figure  Figure  Table  Table  Table | 7 25 26 27         | Food Stamp Benefits – 60-Month Trend                                 |