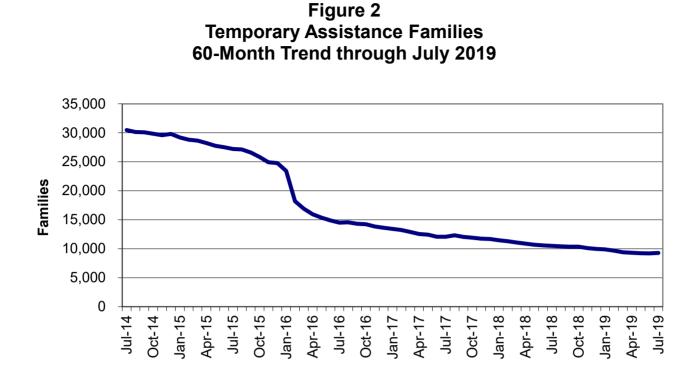

### Temporary Assistance

| Figure 2 | Temporary Assistance Families – 60-Month Trend | 4     |
|----------|------------------------------------------------|-------|
| Figure 3 | Temporary Assistance Payments – 60-Month Trend | 4     |
| Table 1  | Statewide Summary                              | 5     |
| Table 1A | Drug Testing                                   | 7     |
| Table 2  | Applications                                   | 8-9   |
| Table 3  | Families and Payments                          | 10-11 |
| Table 4  | Families and Persons Receiving Cash            | 12-13 |
| Table 5  | Work Activities                                | 14-15 |
| Table 6  | Reviews                                        | 16-17 |
|          |                                                |       |

# **TEMPORARY ASSISTANCE**

Figure 3 Temporary Assistance Payments 60-Month Trend through July 2019

DSS FSD/MHD Monthly Management Report