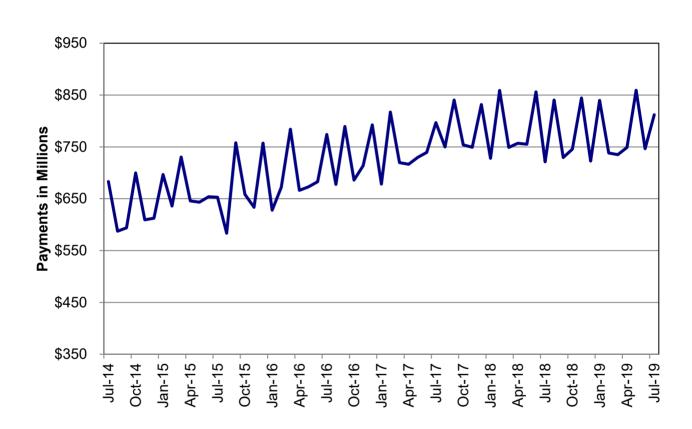

# **TEMPORARY ASSISTANCE**

Figure 3 Temporary Assistance Payments 60-Month Trend through July 2019

DSS FSD/MHD Monthly Management Report