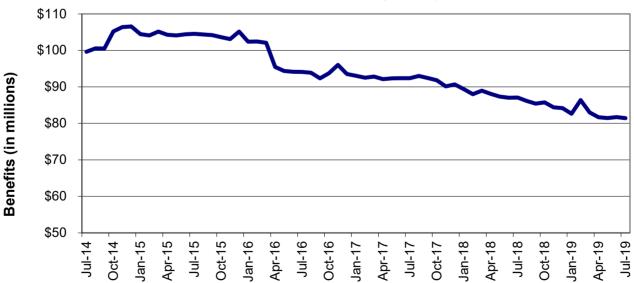

### Food Stamps

| Figure 6 | Food Stamp Households – 60-Month Trend                 | 150     |
|----------|--------------------------------------------------------|---------|
| Figure 7 | Food Stamp Benefits- 60-Month Trend                    | 150     |
| Table 25 | Statewide Participation Summary                        | 151     |
| Table 26 | Applications and Currency                              | 152-153 |
| Table 27 | Expedited Applications                                 | 154-155 |
| Table 28 | Participation and Benefits Issued by County            | 156-157 |
| Table 29 | Participation and Benefits Issued by Region and County | 158-159 |