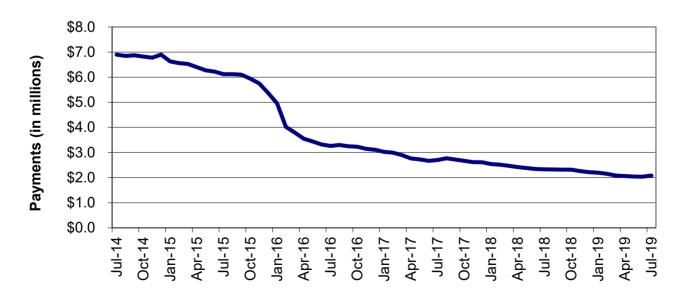

### Temporary Assistance

| Figure 2 | Temporary Assistance Families – 60-Month Trend | 4     |
|----------|------------------------------------------------|-------|
| Figure 3 | Temporary Assistance Payments – 60-Month Trend | 4     |
| Table 1  | Statewide Summary                              | 5     |
| Table 1A | Drug Testing                                   | 7     |
| Table 2  | Applications                                   | 8-9   |
| Table 3  | Families and Payments                          | 10-11 |
| Table 4  | Families and Persons Receiving Cash            | 12-13 |
| Table 5  | Work Activities                                | 14-15 |
| Table 6  | Reviews                                        | 16-17 |
|          |                                                |       |

# **TEMPORARY ASSISTANCE**

Figure 3 Temporary Assistance Payments 60-Month Trend through July 2019

DSS FSD/MHD Monthly Management Report