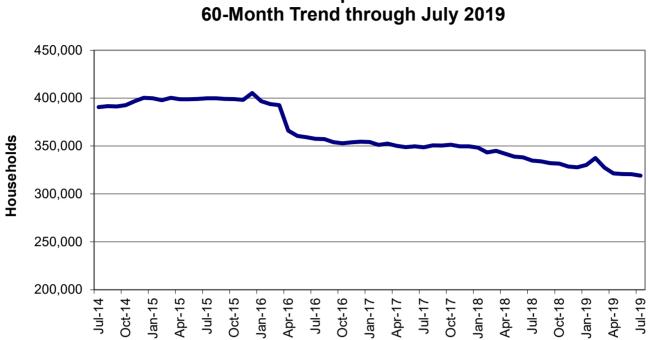

### Food Stamps

| Figure 6 | Food Stamp Households – 60-Month Trend                 | 150     |
|----------|--------------------------------------------------------|---------|
| Figure 7 | Food Stamp Benefits- 60-Month Trend                    | 150     |
| Table 25 | Statewide Participation Summary                        | 151     |
| Table 26 | Applications and Currency                              | 152-153 |
| Table 27 | Expedited Applications                                 | 154-155 |
| Table 28 | Participation and Benefits Issued by County            | 156-157 |
| Table 29 | Participation and Benefits Issued by Region and County | 158-159 |