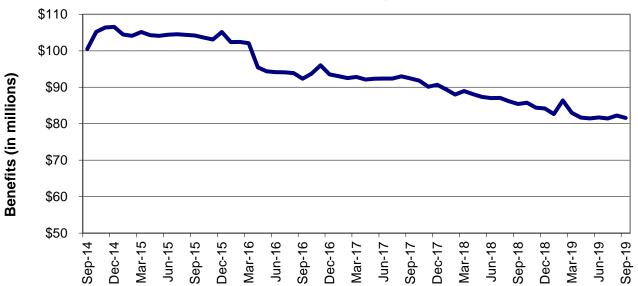

#### MO HealthNet

| Table 18 | MO HealthNet for the Blind, Aged and Disabled                | 82-83   |
|----------|--------------------------------------------------------------|---------|
| Table 19 | Qualified Medicare Beneficiary                               | 84-85   |
| Table 20 | Specified Low-Income Medicare Beneficiary                    | 86-87   |
| Table 21 | Reviews – <i>currently unavailable</i>                       | 88-93   |
| Figure 4 | MO HealthNet Recipients – 60-Month Trend                     | 94      |
| Figure 5 | MO HealthNet Payments – 60-Month Trend                       | 95      |
| Table 22 | MO HealthNet Recipients and Payments by Type of Service      | 96-117  |
| Table 23 | MO HealthNet Recipients and Payments by Eligibility Category | 118-146 |
| Table 24 | Womens's Health Services Recipients and Payments             | 147     |
|          |                                                              |         |
| Food St  | amps                                                         |         |
| Figure 6 | Food Stamp Households – 60-Month Trend                       | 150     |
| Figure 7 | Food Stamp Benefits – 60-Month Trend                         | 150     |
| Table 25 | Statewide Participation Summary                              | 151     |
| Table 26 | Applications and Currency                                    | 152-153 |
| Table 27 | Expedited Applications                                       | 154-155 |
| Table 28 | Participation and Benefits Issued by County                  | 156-157 |
| Table 29 | Participation and Benefits Issued by Region and County       | 158-159 |