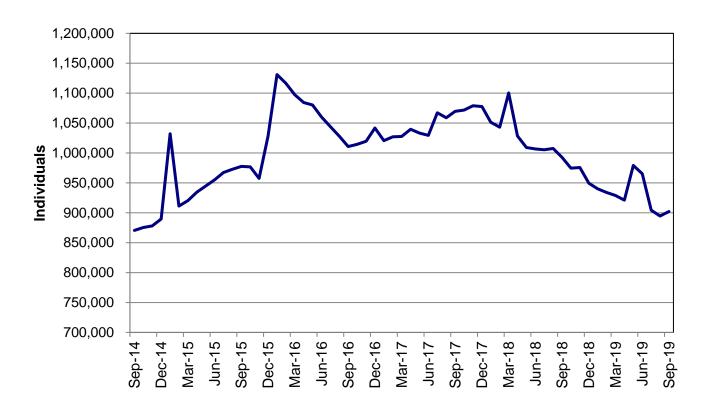

#### MO HealthNet

| Table 18 | MO HealthNet for the Blind, Aged and Disabled                | 82-83   |
|----------|--------------------------------------------------------------|---------|
| Table 19 | Qualified Medicare Beneficiary                               | 84-85   |
| Table 20 | Specified Low-Income Medicare Beneficiary                    | 86-87   |
| Table 21 | Reviews – <i>currently unavailable</i>                       | 88-93   |
| Figure 4 | MO HealthNet Recipients – 60-Month Trend                     | 94      |
| Figure 5 | MO HealthNet Payments – 60-Month Trend                       | 95      |
| Table 22 | MO HealthNet Recipients and Payments by Type of Service      | 96-117  |
| Table 23 | MO HealthNet Recipients and Payments by Eligibility Category | 118-146 |
| Table 24 | Womens's Health Services Recipients and Payments             | 147     |
|          |                                                              |         |
| Food St  | amps                                                         |         |
| Figure 6 | Food Stamp Households – 60-Month Trend                       | 150     |
| Figure 7 | Food Stamp Benefits – 60-Month Trend                         | 150     |
| Table 25 | Statewide Participation Summary                              | 151     |
| Table 26 | Applications and Currency                                    | 152-153 |
| Table 27 | Expedited Applications                                       | 154-155 |
| Table 28 | Participation and Benefits Issued by County                  | 156-157 |
| Table 29 | Participation and Benefits Issued by Region and County       | 158-159 |