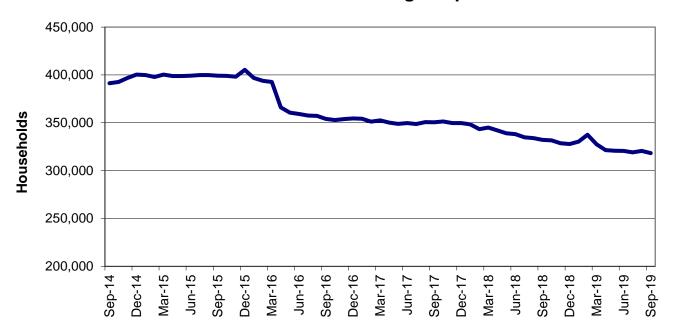

#### MO HealthNet

| Table 18 | MO HealthNet for the Blind, Aged and Disabled                | 82-83   |
|----------|--------------------------------------------------------------|---------|
| Table 19 | Qualified Medicare Beneficiary                               | 84-85   |
| Table 20 | Specified Low-Income Medicare Beneficiary                    | 86-87   |
| Table 21 | Reviews – <i>currently unavailable</i>                       | 88-93   |
| Figure 4 | MO HealthNet Recipients – 60-Month Trend                     | 94      |
| Figure 5 | MO HealthNet Payments – 60-Month Trend                       | 95      |
| Table 22 | MO HealthNet Recipients and Payments by Type of Service      | 96-117  |
| Table 23 | MO HealthNet Recipients and Payments by Eligibility Category | 118-146 |
| Table 24 | Womens's Health Services Recipients and Payments             | 147     |
|          |                                                              |         |
| Food St  | amps                                                         |         |
| Figure 6 | Food Stamp Households – 60-Month Trend                       | 150     |
| Figure 7 | Food Stamp Benefits – 60-Month Trend                         | 150     |
| Table 25 | Statewide Participation Summary                              | 151     |
| Table 26 | Applications and Currency                                    | 152-153 |
| Table 27 | Expedited Applications                                       | 154-155 |
| Table 28 | Participation and Benefits Issued by County                  | 156-157 |
| Table 29 | Participation and Benefits Issued by Region and County       | 158-159 |