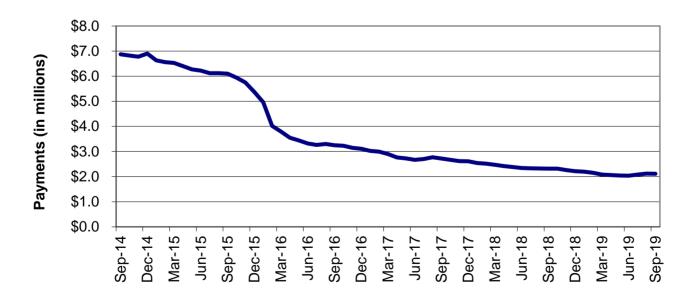

### **TEMPORARY ASSISTANCE**

Figure 2
Temporary Assistance Families
60-Month Trend through September 2019

Figure 3
Temporary Assistance Payments
60-Month Trend through September 2019