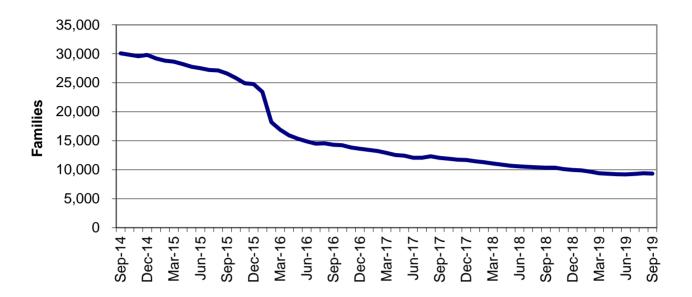

### **TEMPORARY ASSISTANCE**

Figure 2
Temporary Assistance Families
60-Month Trend through September 2019

Figure 3
Temporary Assistance Payments
60-Month Trend through September 2019