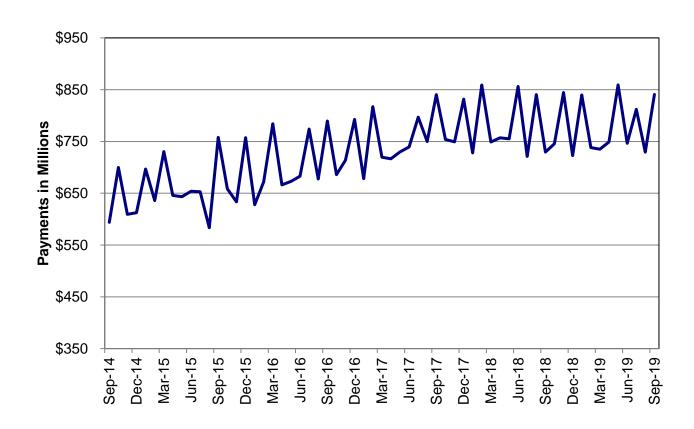

### **TEMPORARY ASSISTANCE**

Figure 2
Temporary Assistance Families
60-Month Trend through September 2019

Figure 3
Temporary Assistance Payments
60-Month Trend through September 2019