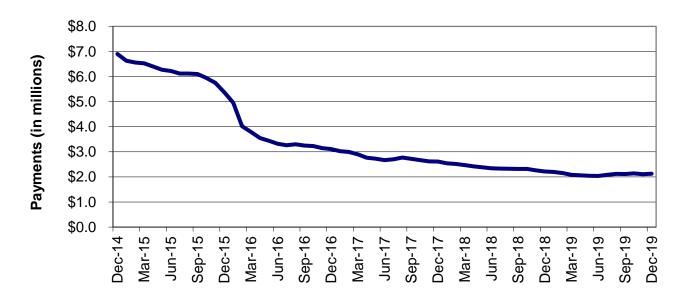

## **TEMPORARY ASSISTANCE**

Figure 2 Temporary Assistance Families 60-Month Trend through December 2019

Figure 3 Temporary Assistance Payments 60-Month Trend through December 2019