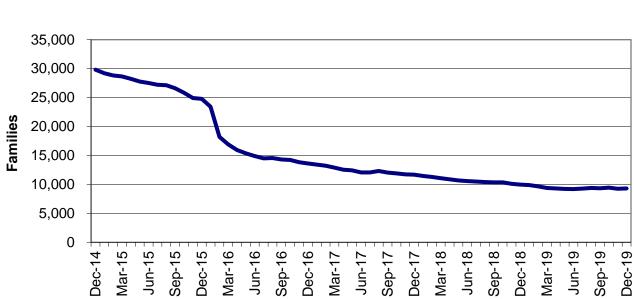

## **TEMPORARY ASSISTANCE**

Figure 2 Temporary Assistance Families 60-Month Trend through December 2019

Figure 3 Temporary Assistance Payments 60-Month Trend through December 2019