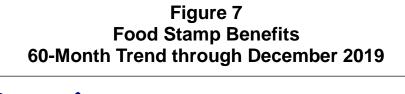

### Food Stamps

| Figure 6 | Food Stamp Households – 60-Month Trend                 | 150     |
|----------|--------------------------------------------------------|---------|
| Figure 7 | Food Stamp Benefits- 60-Month Trend                    | 150     |
| Table 25 | Statewide Participation Summary                        | 151     |
| Table 26 | Applications and Currency                              | 152-153 |
| Table 27 | Expedited Applications                                 | 154-155 |
| Table 28 | Participation and Benefits Issued by County            | 156-157 |
| Table 29 | Participation and Benefits Issued by Region and County | 158-159 |