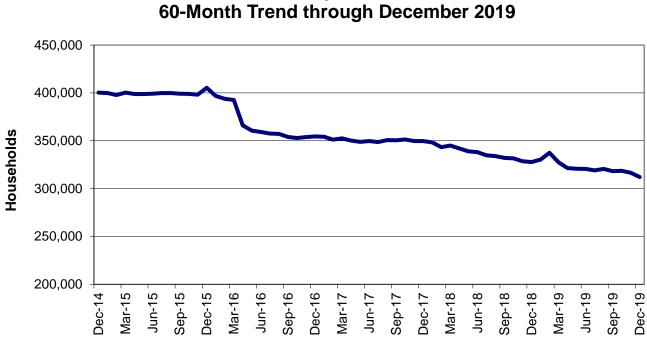

### Food Stamps

| Figure 6 | Food Stamp Households – 60-Month Trend                 | 150     |
|----------|--------------------------------------------------------|---------|
| Figure 7 | Food Stamp Benefits- 60-Month Trend                    | 150     |
| Table 25 | Statewide Participation Summary                        | 151     |
| Table 26 | Applications and Currency                              | 152-153 |
| Table 27 | Expedited Applications                                 | 154-155 |
| Table 28 | Participation and Benefits Issued by County            | 156-157 |
| Table 29 | Participation and Benefits Issued by Region and County | 158-159 |