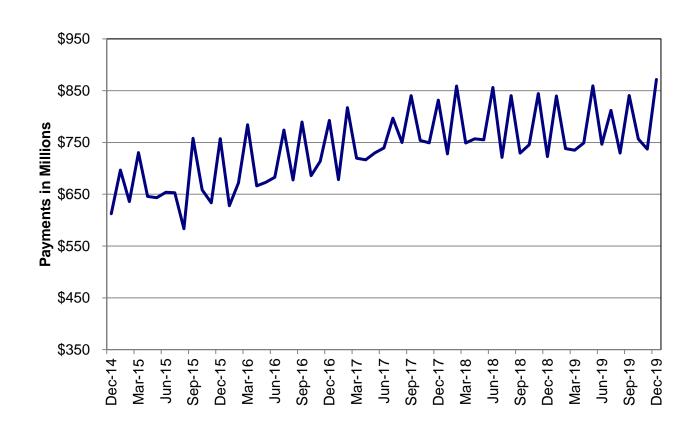

## **TEMPORARY ASSISTANCE**

Figure 2 Temporary Assistance Families 60-Month Trend through December 2019

Figure 3 Temporary Assistance Payments 60-Month Trend through December 2019