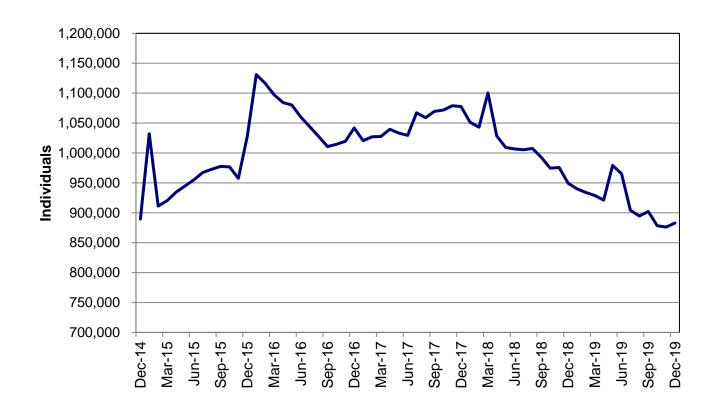

#### MO HealthNet

| Table 18 | MO HealthNet for the Blind, Aged and Disabled                      |
|----------|--------------------------------------------------------------------|
| Table 19 | Qualified Medicare Beneficiary 84-8                                |
| Table 20 | Specified Low-Income Medicare Beneficiary                          |
| Table 21 | Reviews – <i>currently unavailable</i>                             |
| Figure 4 | MO HealthNet Recipients – 60-Month Trend                           |
| Figure 5 | MO HealthNet Payments – 60-Month Trend9                            |
| Table 22 | MO HealthNet Recipients and Payments by Type of Service            |
| Table 23 | MO HealthNet Recipients and Payments by Eligibility Category118-14 |
| Table 24 | Womens's Health Services Recipients and Payments14                 |