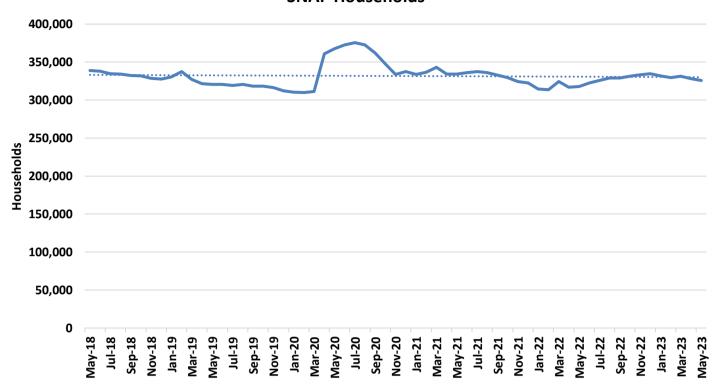

|
| FAILED TO PROVIDE A VALID SAMPLE - 6 MONTHS (6FC)                  | 0        | 0        | 0       | 0       | 0       | 0       |
| VIOLATION OR MISUSE OF TA FUNDS BY PROTECTIVE PAYEE (PPV)          | 0        | 0        | 0       | 0       | 0       | 0       |

Note: The figures above represent outcomes reported throughout the month. A Temporary Assistance (TA) participant may be included in one or more of the reporting categores during a given month. The process of drug testing TA participants involves a number of steps. For example, a participant may be referred for testing one month, scheduled to test the following month, and receive test results the month after being tested. Thus, results will not equal referrals in any given month.

### **SNAP**

Figure 3
SNAP Households



Figure 4
SNAP Benefits



## TABLE 7 SNAP PROGRAM PARTICIPATION MAY 2023

|                           |               |               |               |               | CHANGE     | CHANGE       | CHANGE    |
|---------------------------|---------------|---------------|---------------|---------------|------------|--------------|-----------|
|                           |               |               |               |               | FROM       | FROM         | FROM      |
|                           | May-2023      | Apr-2023      | Mar-2023      | May-2022      | LAST MONTH | 2 MONTHS AGO | LAST YEAR |
|                           |               |               |               |               |            |              |           |
| APPLICATIONS RECEIVED     | 46,505        | 44,696