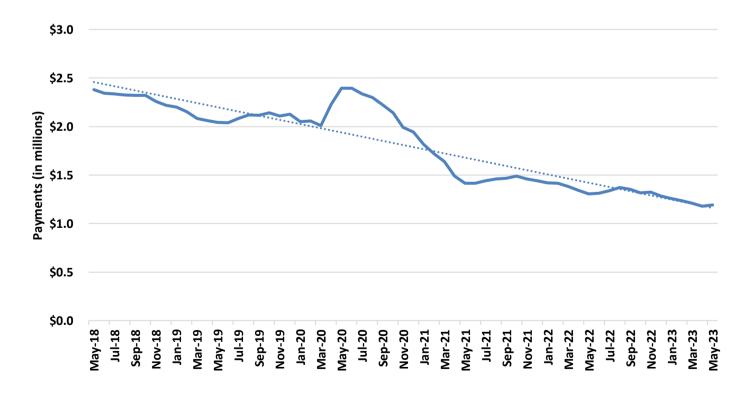

### **TEMPORARY ASSISTANCE**

Figure 1
Temporary Assistance Families

Figure 2
Temporary Assistance Payments

## TABLE 1 TEMPORARY ASSISTANCE MAY 2023

|                                | MAY-2023        | APR-2023        | MAR-2023         | MAY-2022        | CHANGE FROM<br>LAST MONTH | CHANGE FROM<br>2 MONTHS AGO | CHANGE FROM<br>LAST YEAR |
|--------------------------------|-----------------|-----------------|------------------|-----------------|---------------------------|-----------------------------|--------------------------|
| *** TEMPORARY ASSISTANCE       |                 |                 |                  |                 |                           |                             |                          |
| APPLICATIONS RECEIVED          | 1,532           | 1,537           | 1,299            | 2,264           | -0.3%                     | -17.9%                      | 32.3%                    |
| APPLICATIONS APPROVED          | 518             | 451             | 432              | 445             | 14.9%                     |                             | 16.4%                    |
| APPLICATIONS REJECTED          | 1,073           | 874             | 996              | 1,457           | 22.8%                     |                             | -26.4%                   |
| APPLICATIONS PENDING           |                 |                 |                  |                 |                           |                             |                          |
| AVERAGE DAYS TO PROCESS        | 716<br>19       | 863<br>19       | 732<br>29        | 1,880<br>24     | -17.0%<br>2.9%            |                             | -61.9%<br>-18.6%         |
| AVERAGE DATS TO TROCESS        | 13              | 13              | 23               | 24              | 2.5/0                     | 32.070                      | 10.070                   |
| REVIEWS COMPLETED              | 359             | 313             | 449              | 303             | 14.7%                     | -20.0%                      | 18.5%                    |
| REVIEWS OVERDUE                | 5               | 18              | 8                | 14              | -72.2%                    | -37.5%                      | -64.3%                   |
| CHILDREN ONLY                  |                 |                 |                  |                 |                           |                             |                          |
| FAMILIES                       | 2,697           | 2,747           | 2,814            | 3,105           | -1.8%                     | -4.2%                       | -13.1%                   |
| CHILDREN                       | 4,740           | 4,806           | 4,898            | 5,444           | -1.4%                     |                             | -12.9%                   |
| PAYMENTS                       | \$529,619       | \$536,121       | \$549,600        | \$605,991       | -1.2%                     |                             | -12.6%                   |
|                                | , , , , , , ,   | 7 /             | 7/               | , ,             |                           |                             | ,                        |
| ONE PARENT                     |                 |                 |                  |                 |                           |                             |                          |
| FAMILIES                       | 2,426           | 2,384           | 2,386            | 2,587           | 1.8%                      |                             | -6.2%                    |
| CHILDREN                       | 4,538           | 4,416           | 4,435            | 4,700           | 2.8%                      |                             | -3.4%                    |
| PARENTS/CARETAKERS             | 2,429           | 2,387           | 2,386            | 2,588           | 1.8%                      | 1.8%                        | -6.1%                    |
| PERSONS                        | 6,967           | 6,803           | 6,821            | 7,288           | 2.4%                      | 2.1%                        | -4.4%                    |
| PAYMENTS                       | \$617,707       | \$598,377       | \$612,201        | \$632,651       | 3.2%                      | 0.9%                        | -2.4%                    |
| TWO PARENTS                    |                 |                 |                  |                 |                           |                             |                          |
| FAMILIES                       | 142             | 138             | 142              | 186             | 2.9%                      | 0.0%                        | -23.7%                   |
| CHILDREN                       | 344             | 348             | 354              | 512             | -1.1%                     |                             | -32.8%                   |
| PARENTS/CARETAKERS             | 282             | 273             | 283              | 371             | 3.3%                      |                             | -24.0%                   |
| PERSONS                        | 626             | 621             | 637              | 883             | 0.8%                      |                             | -29.1%                   |
| PAYMENTS                       | \$45,576        | \$44,027        | \$47,893         | \$66,758        | 3.5%                      |                             | -31.7%                   |
|                                |                 |                 |                  |                 |                           |                             |                          |
| ALL                            |                 |                 |                  |                 | _                         |                             |                          |
| TOTAL FAMILIES                 | 5,265           | 5,269           | 5,342            | 5,878           | -0.1%                     |                             | -10.4%                   |
| TOTAL CHILDREN                 | 9,622           | 9,570           | 9,687            | 10,656          | 0.5%                      |                             | -9.7%                    |
| TOTAL PARENTS/CARETAKERS       | 2,711           | 2,660           | 2,669            | 2,959           | 1.9%                      |                             | -8.4%                    |
| TOTAL PERSONS                  | 12,333          | 12,230          | 12,356           | 13,615          | 0.8%                      |                             | -9.4%                    |
| TOTAL PAYMENTS                 | \$1,192,902     | \$1,178,525     | \$1,209,694      | \$1,305,400     | 1.2%                      |                             | -8.6%                    |
| AVERAGE PER FAMILY             | \$226.57        | \$223.67        | \$226.45         | \$222.08        | 1.3%                      | 0.1%                        | 2.0%                     |
| *** TEB                        |                 |                 |                  |                 |                           |                             |                          |
| APPLICATIONS APPROVED          | 55              | 70              | 60               | 59              | -21.4%                    | -8.3%                       | -6.8%                    |
| APPLICATIONS REJECTED          | 80              | 82              | 92               | 70              | -2.4%                     |                             | 14.3%                    |
| FARALLIFC                      | 222             | 202             | 272              | 222             | 7 70/                     | 40.000                      | 4 70/                    |
| FAMILIES                       | 323             | 300             | 273              | 339             | 7.7%                      | 1                           | -4.7%                    |
| CHILDREN  PARENTS (CARETALIERS | 615             | 581             | 539              | 626             | 5.9%                      |                             | -1.8%                    |
| PARENTS/CARETAKERS             | 311             | 291             | 261              | 334             | 6.9%                      |                             | -6.9%                    |
| PERSONS<br>PAYMENTS            | 926<br>\$16,300 | 872<br>\$15,250 | \$00<br>\$13,950 | 960<br>\$17,000 | 6.2%<br>6.9%              |                             | -3.5%<br>-4.1%           |
| LAHVENIA                       | \$10,300        | 713,230         | 713,530          | Ş17,000         | 0.9%                      | 10.8%                       | -4.170                   |
| *** TA DIVERSION               |                 |                 |                  |                 |                           |                             |                          |
| FAMILIES                       | 0               | 0               | 0                | 0               | 0.0%                      |                             | 0.0%                     |
| PAYMENTS                       | \$0             | \$0             | \$0              | \$0             | 0.0%                      | 0.0%                        | 0.0%                     |