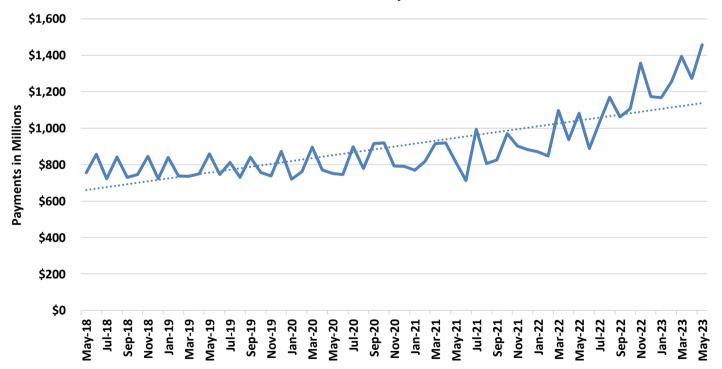

### **TEMPORARY ASSISTANCE**

Figure 1
Temporary Assistance Families

Figure 2
Temporary Assistance Payments