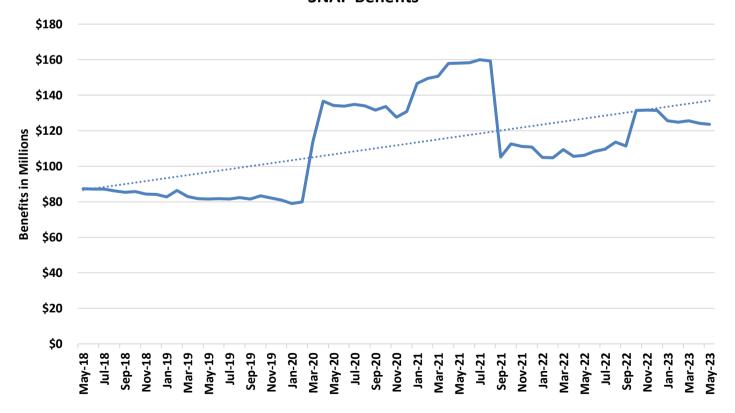

A VALID SAMPLE - 6 MONTHS (6FC)                  | 0        | 0        | 0       | 0       | 0       | 0       |
| VIOLATION OR MISUSE OF TA FUNDS BY PROTECTIVE PAYEE (PPV)          | 0        | 0        | 0       | 0       | 0       | 0       |

Note: The figures above represent outcomes reported throughout the month. A Temporary Assistance (TA) participant may be included in one or more of the reporting categores during a given month. The process of drug testing TA participants involves a number of steps. For example, a participant may be referred for testing one month, scheduled to test the following month, and receive test results the month after being tested. Thus, results will not equal referrals in any given month.

### **SNAP**

Figure 3
SNAP Households



Figure 4
SNAP Benefits



## TABLE 7 SNAP PROGRAM PARTICIPATION MAY 2023

|                           |               |               |               |               | CHANGE     | CHANGE       | CHANGE    |
|---------------------------|---------------|---------------|---------------|---------------|------------|--------------|-----------|
|                           |               |               |               |               | FROM       | FROM         | FROM      |
|                           | May-2023      | Apr-2023      | Mar-2023      | May-2022      | LAST MONTH | 2 MONTHS AGO | LAST YEAR |
|                           |               |               |               |               |            |              |           |
| APPLICATIONS RECEIVED     | 46,505        | 44,696        | 49,005        | 40