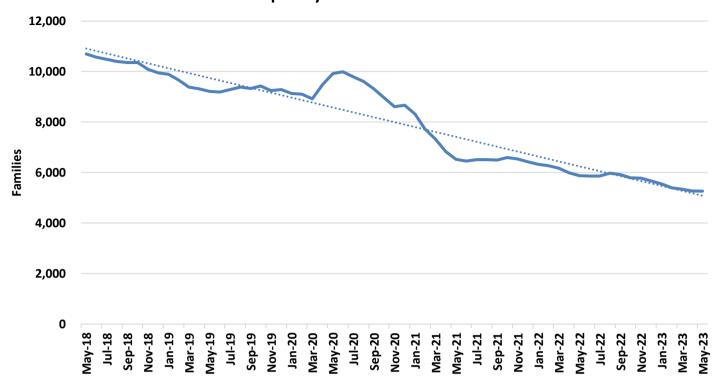

### **TEMPORARY ASSISTANCE**

Figure 1
Temporary Assistance Families

Figure 2
Temporary Assistance Payments

## TABLE 1 TEMPORARY ASSISTANCE MAY 2023

|                                | MAY-2023        | APR-2023        | MAR-2023         | MAY-2022        | CHANGE FROM<br>LAST MONTH | CHANGE FROM<br>2 MONTHS AGO | CHANGE FROM<br>LAST YEAR |
|--------------------------------|-----------------|-----------------|------------------|-----------------|---------------------------|-----------------------------|--------------------------|
| *** TEMPORARY ASSISTANCE       |                 |                 |                  |                 |                           |                             |                          |
| APPLICATIONS RECEIVED          | 1,532           | 1,537           | 1,299            | 2,264           | -0.3%                     | -17.9%                      | 32.3%                    |
| APPLICATIONS APPROVED          | 518             | 451             | 432              | 445             | 14.9%                     |                             | 16.4%                    |
| APPLICATIONS REJECTED          | 1,073           | 874             | 996              | 1,457           | 22.8%                     |                             | -26.4%                   |
| APPLICATIONS PENDING           |                 |                 |                  |                 |                           |                             |                          |
| AVERAGE DAYS TO PROCESS        | 716<br>19       | 863<br>19       | 732<br>29        | 1,880<br>24     | -17.0%<br>2.9%            |                             | -61.9%<br>-18.6%         |
| AVERAGE DATS TO TROCESS        | 13              | 13              | 23               | 24              | 2.5/0                     | 32.070                      | 10.070                   |
| REVIEWS COMPLETED              | 359             | 313             | 449              | 303             | 14.7%                     | -20.0%                      | 18.5%                    |
| REVIEWS OVERDUE                | 5               | 18              | 8                | 14              | -72.2%                    | -37.5%                      | -64.3%                   |
| CHILDREN ONLY                  |                 |                 |                  |                 |                           |                             |                          |
| FAMILIES                       | 2,697           | 2,747           | 2,814            | 3,105           | -1.8%                     | -4.2%                       | -13.1%                   |
| CHILDREN                       | 4,740           | 4,806           | 4,898            | 5,444           | -1.4%                     |                             | -12.9%                   |
| PAYMENTS                       | \$529,619       | \$536,121       | \$549,600        | \$605,991       | -1.2%                     |                             | -12.6%                   |
|                                | , , , , , , ,   | 7 /             | 7/               | , ,             |                           |                             | ,                        |
| ONE PARENT                     |                 |                 |                  |                 |                           |                             |                          |
| FAMILIES                       | 2,426           | 2,384           | 2,386            | 2,587           | 1.8%                      |                             | -6.2%                    |
| CHILDREN                       | 4,538           | 4,416           | 4,435            | 4,700           | 2.8%                      |                             | -3.4%                    |
| PARENTS/CARETAKERS             | 2,429           | 2,387           | 2,386            | 2,588           | 1.8%                      | 1.8%                        | -6.1%                    |
| PERSONS                        | 6,967           | 6,803           | 6,821            | 7,288           | 2.4%                      | 2.1%                        | -4.4%                    |
| PAYMENTS                       | \$617,707       | \$598,377       | \$612,201        | \$632,651       | 3.2%                      | 0.9%                        | -2.4%                    |
| TWO PARENTS                    |                 |                 |                  |                 |                           |                             |                          |
| FAMILIES                       | 142             | 138             | 142              | 186             | 2.9%                      | 0.0%                        | -23.7%                   |
| CHILDREN                       | 344             | 348             | 354              | 512             | -1.1%                     |                             | -32.8%                   |
| PARENTS/CARETAKERS             | 282             | 273             | 283              | 371             | 3.3%                      |                             | -24.0%                   |
| PERSONS                        | 626             | 621             | 637              | 883             | 0.8%                      |                             | -29.1%                   |
| PAYMENTS                       | \$45,576        | \$44,027        | \$47,893         | \$66,758        | 3.5%                      |                             | -31.7%                   |
|                                |                 |                 |                  |                 |                           |                             |                          |
| ALL                            |                 |                 |                  |                 | _                         |                             |                          |
| TOTAL FAMILIES                 | 5,265           | 5,269           | 5,342            | 5,878           | -0.1%                     |                             | -10.4%                   |
| TOTAL CHILDREN                 | 9,622           | 9,570           | 9,687            | 10,656          | 0.5%                      |                             | -9.7%                    |
| TOTAL PARENTS/CARETAKERS       | 2,711           | 2,660           | 2,669            | 2,959           | 1.9%                      |                             | -8.4%                    |
| TOTAL PERSONS                  | 12,333          | 12,230          | 12,356           | 13,615          | 0.8%                      |                             | -9.4%                    |
| TOTAL PAYMENTS                 | \$1,192,902     | \$1,178,525     | \$1,209,694      | \$1,305,400     | 1.2%                      |                             | -8.6%                    |
| AVERAGE PER FAMILY             | \$226.57        | \$223.67        | \$226.45         | \$222.08        | 1.3%                      | 0.1%                        | 2.0%                     |
| *** TEB                        |                 |                 |                  |                 |                           |                             |                          |
| APPLICATIONS APPROVED          | 55              | 70              | 60               | 59              | -21.4%                    | -8.3%                       | -6.8%                    |
| APPLICATIONS REJECTED          | 80              | 82              | 92               | 70              | -2.4%                     |                             | 14.3%                    |
| FARALLIFC                      | 222             | 202             | 272              | 222             | 7 70/                     | 40.000                      | 4 70/                    |
| FAMILIES                       | 323             | 300             | 273              | 339             | 7.7%                      | 1                           | -4.7%                    |
| CHILDREN  PARENTS (CARETALIERS | 615             | 581             | 539              | 626             | 5.9%                      |                             | -1.8%                    |
| PARENTS/CARETAKERS             | 311             | 291             | 261              | 334             | 6.9%                      |                             | -6.9%                    |
| PERSONS<br>PAYMENTS            | 926<br>\$16,300 | 872<br>\$15,250 | \$00<br>\$13,950 | 960<br>\$17,000 | 6.2%<br>6.9%              |                             | -3.5%<br>-4.1%           |
| LAHVENIA                       | \$10,300        | 713,230         | 713,530          | Ş17,000         | 0.9%                      | 10.8%                       | -4.170                   |
| *** TA DIVERSION               |                 |                 |                  |                 |                           |                             |                          |
| FAMILIES                       | 0               | 0               | 0                | 0               | 0.0%                      |                             | 0.0%                     |
| PAYMENTS                       | \$0             | \$0             | \$0              | \$0             | 0.0%                      | 0.0%                        | 0.0%                     |