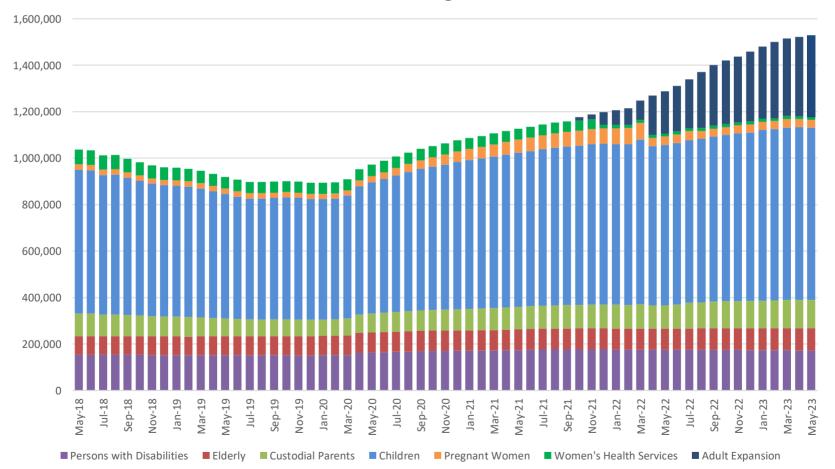

### **TABLE OF CONTENTS**

| Table 19 | Qualified Medicare Beneficiary, Specified Low-Income Medicare Beneficiary 4 | 2-43 |
|----------|-----------------------------------------------------------------------------|------|
| Figure 5 | MO HealthNet Recipients                                                     | 44   |
| Figure 6 | MO HealthNet Payments                                                       | 44   |
| Table 20 | MO HealthNet Persons Eligible at Month End                                  | 45   |
| Figure 7 | MO HealthNet Persons Eligible at Month End                                  | 45   |
| Table 21 | MO HealthNet Recipients and Payments4                                       | 6-72 |
| Table 22 | Womens's Health Services Recipients and Payments                            | 73   |