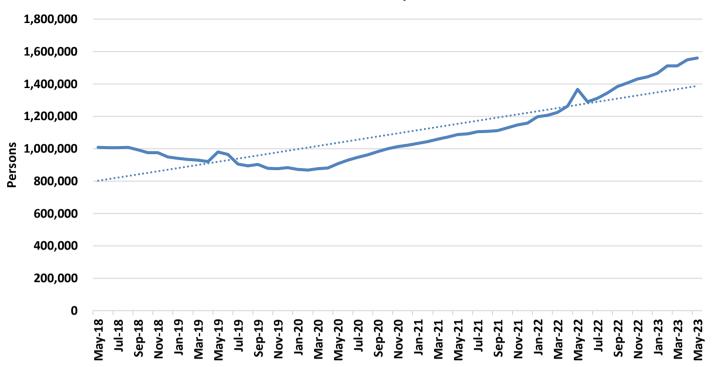

### **TEMPORARY ASSISTANCE**

Figure 1
Temporary Assistance Families

Figure 2
Temporary Assistance Payments