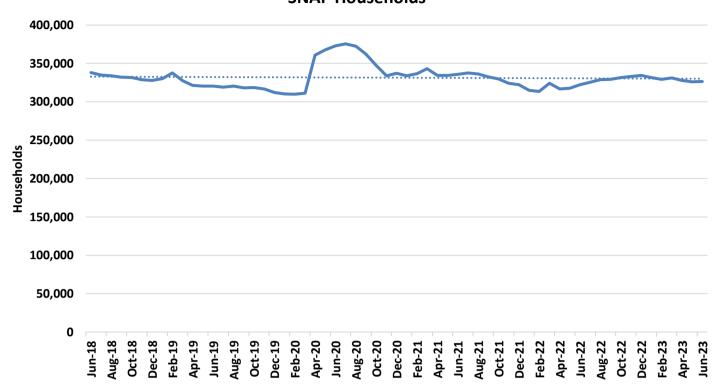

|
| FAILED TO PROVIDE A VALID SAMPLE - 6 MONTHS (6FC)                  | 0        | 0        | 0       | 0       | 0       | 0       |
| VIOLATION OR MISUSE OF TA FUNDS BY PROTECTIVE PAYEE (PPV)          | 1        | 1        | 0       | 0       | 0       | 0       |

Note: The figures above represent outcomes reported throughout the month. A Temporary Assistance (TA) participant may be included in one or more of the reporting categores during a given month. The process of drug testing TA participants involves a number of steps. For example, a participant may be referred for testing one month, scheduled to test the following month, and receive test results the month after being tested. Thus, results will not equal referrals in any given month.

### **SNAP**

Figure 3
SNAP Households



Figure 4
SNAP Benefits



### TABLE 7 SNAP PROGRAM PARTICIPATION JUNE 2023

|                           |