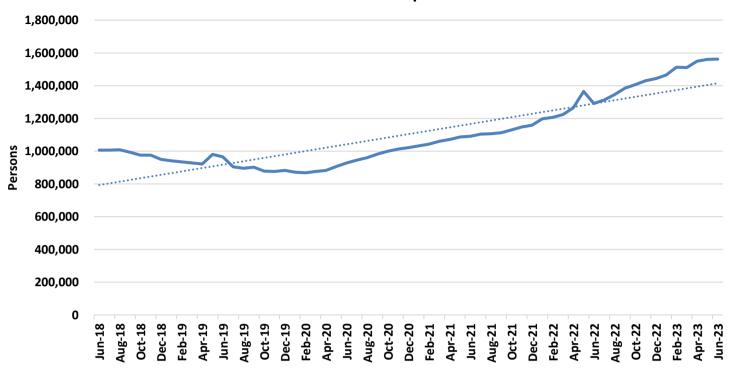

### **TEMPORARY ASSISTANCE**

Figure 1
Temporary Assistance Families

Figure 2
Temporary Assistance Payments