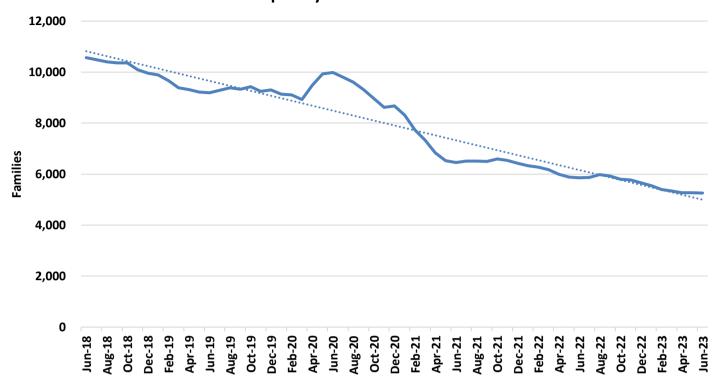

### **TEMPORARY ASSISTANCE**

Figure 1
Temporary Assistance Families

Figure 2
Temporary Assistance Payments