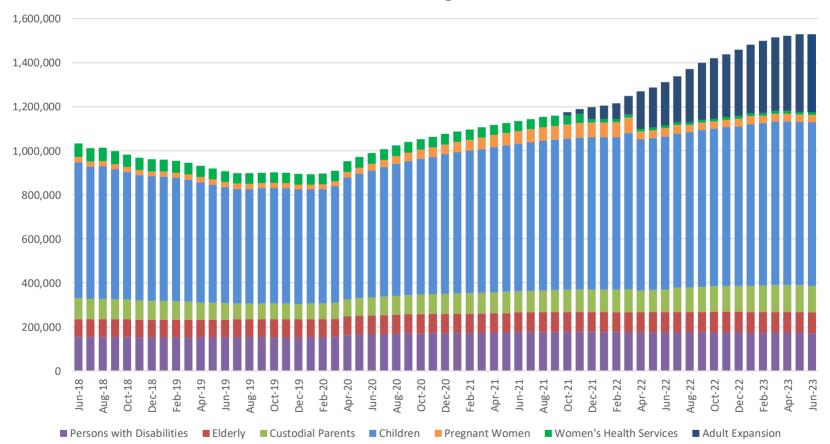

### **TABLE OF CONTENTS**

| Table 19 | Qualified Medicare Beneficiary, Specified Low-Income Medicare Beneficiary 4 | -2-43 |
|----------|-----------------------------------------------------------------------------|-------|
| Figure 5 | MO HealthNet Recipients                                                     | 44    |
| Figure 6 | MO HealthNet Payments                                                       | 44    |
| Table 20 | MO HealthNet Persons Eligible at Month End                                  | 45    |
| Figure 7 | MO HealthNet Persons Eligible at Month End                                  | 45    |
| Table 21 | MO HealthNet Recipients and Payments4                                       | 6-72  |
| Table 22 | Womens's Health Services Recipients and Payments                            | 73    |