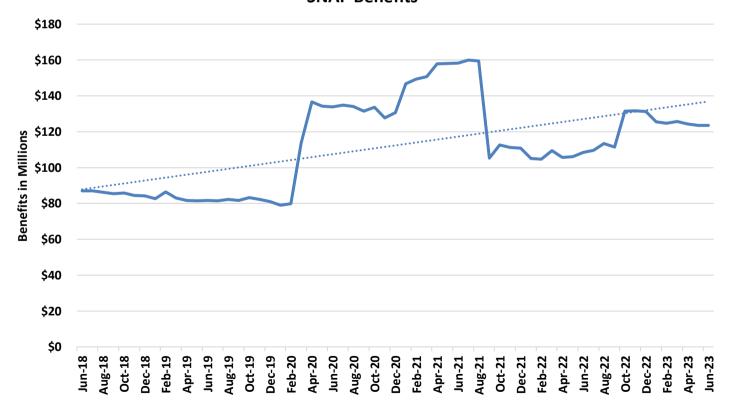

A VALID SAMPLE - 6 MONTHS (6FC)                  | 0        | 0        | 0       | 0       | 0       | 0       |
| VIOLATION OR MISUSE OF TA FUNDS BY PROTECTIVE PAYEE (PPV)          | 1        | 1        | 0       | 0       | 0       | 0       |

Note: The figures above represent outcomes reported throughout the month. A Temporary Assistance (TA) participant may be included in one or more of the reporting categores during a given month. The process of drug testing TA participants involves a number of steps. For example, a participant may be referred for testing one month, scheduled to test the following month, and receive test results the month after being tested. Thus, results will not equal referrals in any given month.

### **SNAP**

Figure 3
SNAP Households



Figure 4
SNAP Benefits



### TABLE 7 SNAP PROGRAM PARTICIPATION JUNE 2023

|                           |