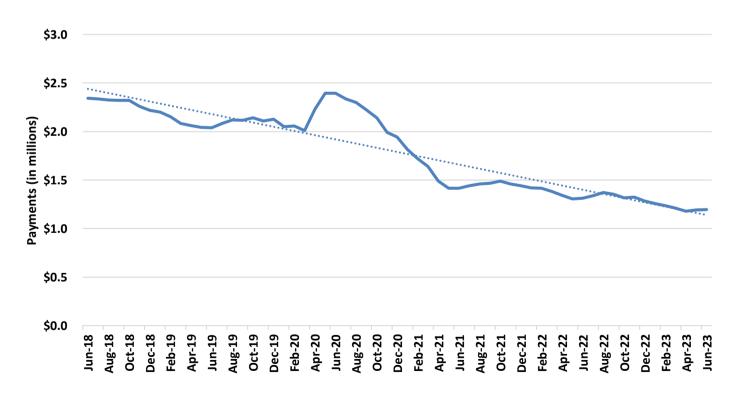

### **TEMPORARY ASSISTANCE**

Figure 1
Temporary Assistance Families

Figure 2
Temporary Assistance Payments