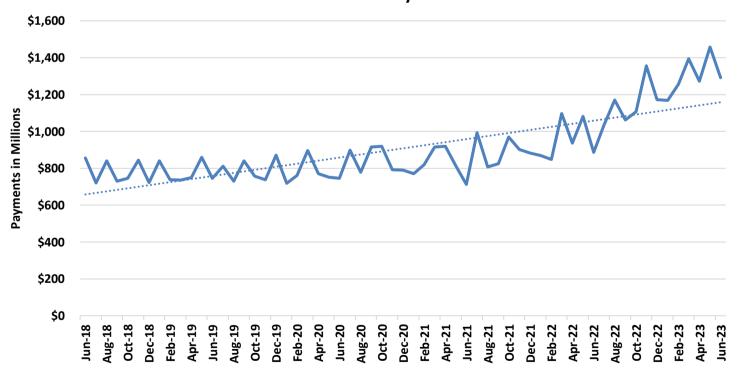

### **TEMPORARY ASSISTANCE**

Figure 1
Temporary Assistance Families

Figure 2
Temporary Assistance Payments