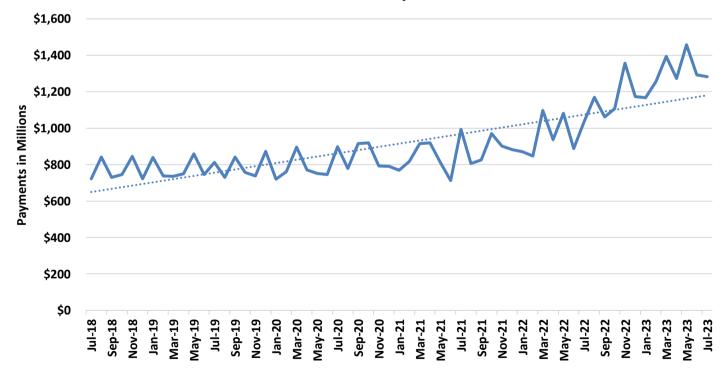

### **TABLE OF CONTENTS**

| Table 19 | Qualified Medicare Beneficiary, Specified Low-Income Medicare Beneficiary 4 | 2-43 |
|----------|-----------------------------------------------------------------------------|------|
| Figure 5 | MO HealthNet Recipients                                                     | 44   |
| Figure 6 | MO HealthNet Payments                                                       | 44   |
| Table 20 | MO HealthNet Persons Eligible at Month End                                  | 45   |
| Figure 7 | MO HealthNet Persons Eligible at Month End                                  | 45   |
| Table 21 | MO HealthNet Recipients and Payments 4                                      | 6-72 |
| Table 22 | Womens's Health Services Recipients and Payments                            | 73   |