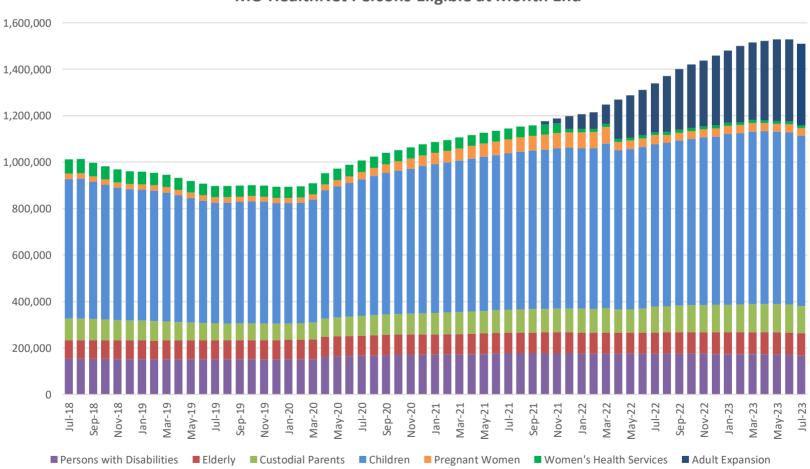

### **TABLE OF CONTENTS**

| Table 19 | Qualified Medicare Beneficiary, Specified Low-Income Medicare Beneficiary 4 | 2-43 |
|----------|-----------------------------------------------------------------------------|------|
| Figure 5 | MO HealthNet Recipients                                                     | 44   |
| Figure 6 | MO HealthNet Payments                                                       | 44   |
| Table 20 | MO HealthNet Persons Eligible at Month End                                  | 45   |
| Figure 7 | MO HealthNet Persons Eligible at Month End                                  | 45   |
| Table 21 | MO HealthNet Recipients and Payments 4                                      | 6-72 |
| Table 22 | Womens's Health Services Recipients and Payments                            | 73   |