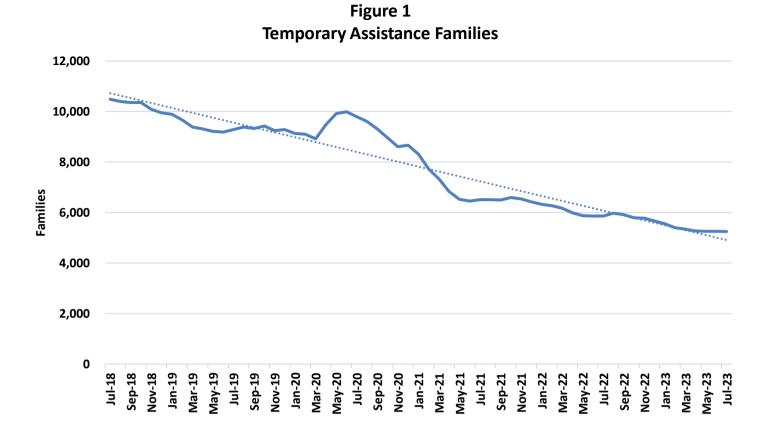

### **TEMPORARY ASSISTANCE**

Figure 2 Temporary Assistance Payments

#### TABLE 1 TEMPORARY ASSISTANCE JULY 2023

|                          | JUL-2023    | JUN-2023    | MAY-2023    | JUL-2022    | CHANGE FROM<br>LAST MONTH | CHANGE FROM<br>2 MONTHS AGO | CHANGE FROM<br>LAST YEAR |
|--------------------------|-------------|-------------|-------------|-------------|---------------------------|-----------------------------|--------------------------|
|                          |             |             |             |             |                           |                             |                          |
|                          |             | 4 700       | 4           | 0.456       | 10.00/                    | E 00/                       | 10 70/                   |
| APPLICATIONS RECEIVED    | 1,456       | 1,793       | 1,532       | 2,456       | -18.8%                    |                             | -40.7%                   |
| APPLICATIONS APPROVED    | 436         | 455         | 518         | 605         | -4.2%                     |                             | -27.9%                   |
| APPLICATIONS REJECTED    | 966         | 1,032       | 1,073       | 1,622       | -6.4%                     |                             | -40.4%                   |
| APPLICATIONS PENDING     | 917         | 933         | 716         | 2,086       | -1.7%                     |                             | -56.0%                   |
| AVERAGE DAYS TO PROCESS  | 23          | 19          | 19          | 29          | 15.9%                     | 16.1%                       | -21.1%                   |
| REVIEWS COMPLETED        | 391         | 376         | 359         | 366         | 4.0%                      | 8.9%                        | 6.8%                     |
| REVIEWS OVERDUE          | 13          | 5           | 5           | 11          | 160.0%                    | 160.0%                      | 18.2%                    |
| CHILDREN ONLY            |             |             |             |             |                           |                             |                          |
| FAMILIES                 | 2,672       | 2,693       | 2,697       | 3,068       | -0.8%                     | -0.9%                       | -12.9%                   |
| CHILDREN                 | 4,716       | 4,768       | 4,740       | 5,420       | -1.1%                     | -0.5%                       | -13.0%                   |
| PAYMENTS                 | \$524,287   | \$528,676   | \$529,619   | \$603,636   | -0.8%                     |                             | -13.1%                   |
| ONE PARENT               |             |             |             |             |                           |                             |                          |
| FAMILIES                 | 2,442       | 2,424       | 2,426       | 2,616       | 0.7%                      | 0.7%                        | -6.7%                    |
| CHILDREN                 | 4,644       | 4,514       | 4,538       | 4,828       | 2.9%                      |                             | -3.8%                    |
| PARENTS/CARETAKERS       | 2,443       | 2,425       | 2,429       | 2,618       | 0.7%                      |                             | -6.7%                    |
| PERSONS                  | 7,087       | 6,939       | 6,967       | 7,446       | 2.1%                      |                             | -4.8%                    |
| PAYMENTS                 | \$632,764   | \$619,446   | \$617,707   | \$673,881   | 2.1%                      |                             | -4.8%                    |
| TWO PARENTS              |             |             |             |             |                           |                             |                          |
| FAMILIES                 | 136         | 140         | 142         | 170         | -2.9%                     | 4.20/                       | 22.00/                   |
| CHILDREN                 |             | 140         |             | 178         |                           |                             | -23.6%                   |
|                          | 353         | 355         | 344         | 476         | -0.6%                     |                             | -25.8%                   |
| PARENTS/CARETAKERS       | 270         | 276         | 282         | 357         | -2.2%                     |                             | -24.4%                   |
| PERSONS                  | 623         | 631         | 626         | 833         | -1.3%                     |                             | -25.2%                   |
| PAYMENTS                 | \$47,072    | \$46,840    | \$45,576    | \$59,504    | 0.5%                      | 3.3%                        | -20.9%                   |
| ALL                      |             |             |             |             |                           |                             |                          |
| TOTAL FAMILIES           | 5,250       | 5,257       | 5,265       | 5,862       | -0.1%                     | -0.3%                       | -10.4%                   |
| TOTAL CHILDREN           | 9,713       | 9,637       | 9,622       | 10,724      | 0.8%                      | 0.9%                        | -9.4%                    |
| TOTAL PARENTS/CARETAKERS | 2,713       | 2,701       | 2,711       | 2,975       | 0.4%                      | 0.1%                        | -8.8%                    |
| TOTAL PERSONS            | 12,426      | 12,338      | 12,333      | 13,699      | 0.7%                      | 0.8%                        | -9.3%                    |
| TOTAL PAYMENTS           | \$1,204,123 | \$1,194,962 | \$1,192,902 | \$1,337,021 | 0.8%                      | 0.9%                        | -9.9%                    |
| AVERAGE PER FAMILY       | \$229.36    | \$227.31    | \$226.57    | \$228.08    | 0.9%                      | 1.2%                        | 0.6%                     |
| *** TEB                  |             |             |             |             |                           |                             |                          |
| APPLICATIONS APPROVED    | 64          | 52          | 55          | 79          | 23.1%                     | 16.4%                       | -19.0%                   |
| APPLICATIONS REJECTED    | 77          | 66          | 80          | 75          | 16.7%                     | -3.8%                       | 2.7%                     |
| FAMILIES                 | 289         | 301         | 323         | 316         | -4.0%                     | -10.5%                      | -8.5%                    |
| CHILDREN                 | 542         | 560         | 615         | 619         | -3.2%                     |                             | -12.4%                   |
| PARENTS/CARETAKERS       | 278         | 292         | 311         | 311         | -4.8%                     |                             | -10.6%                   |
| PERSONS                  | 820         | 852         | 926         | 930         | -3.8%                     |                             | -11.8%                   |
| PAYMENTS                 | \$14,500    | \$15,150    | \$16,300    | \$15,950    | -4.3%                     |                             | -9.1%                    |
| *** TA DIVERSION         |             |             |             |             |                           |                             |                          |
| FAMILIES                 | 0           | 0           | 0           | 0           | 0.0%                      | 0.0%                        | 0.0%                     |
| PAYMENTS                 | \$0         | \$0         | \$0         | \$0         | 0.0%                      |                             | 0.0%                     |