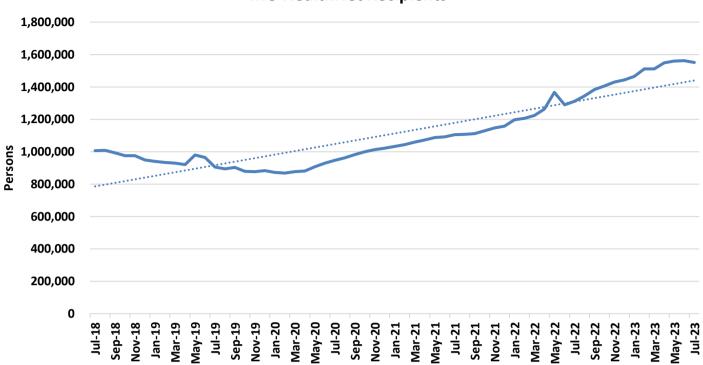

### **TABLE OF CONTENTS**

| Table 19 | Qualified Medicare Beneficiary, Specified Low-Income Medicare Beneficiary 4 | 2-43 |
|----------|-----------------------------------------------------------------------------|------|
| Figure 5 | MO HealthNet Recipients                                                     | 44   |
| Figure 6 | MO HealthNet Payments                                                       | 44   |
| Table 20 | MO HealthNet Persons Eligible at Month End                                  | 45   |
| Figure 7 | MO HealthNet Persons Eligible at Month End                                  | 45   |
| Table 21 | MO HealthNet Recipients and Payments 4                                      | 6-72 |
| Table 22 | Womens's Health Services Recipients and Payments                            | 73   |