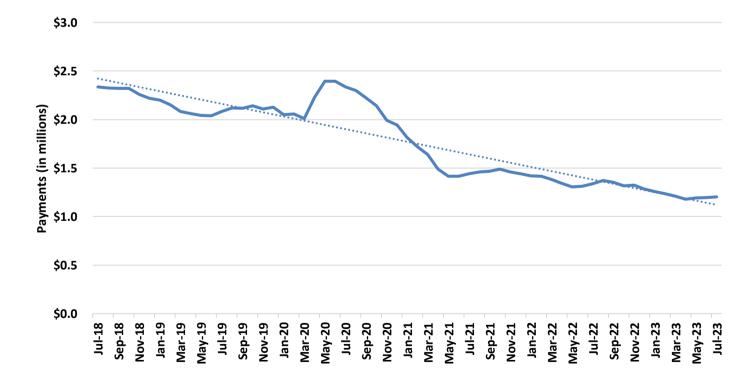

### **TEMPORARY ASSISTANCE**

Figure 2 Temporary Assistance Payments

#### TABLE 1 TEMPORARY ASSISTANCE JULY 2023

|                          | JUL-2023    | JUN-2023    | MAY-2023    | JUL-2022    | CHANGE FROM<br>LAST MONTH | CHANGE FROM<br>2 MONTHS AGO | CHANGE FROM<br>LAST YEAR |
|--------------------------|-------------|-------------|-------------|-------------|---------------------------|-----------------------------|--------------------------|
|                          |             |             |             |             |                           |                             |                          |
|                          |             | 4 700       | 4           | 0.456       | 10.00/                    | E 00/                       | 10 70/                   |
| APPLICATIONS RECEIVED    | 1,456       | 1,793       | 1,532       | 2,456       | -18.8%                    |                             | -40.7%                   |
| APPLICATIONS APPROVED    | 436         | 455         | 518         | 605         | -4.2%                     |                             | -27.9%                   |
| APPLICATIONS REJECTED    | 966         | 1,032       | 1,073       | 1,622       | -6.4%                     |                             | -40.4%                   |
| APPLICATIONS PENDING     | 917         | 933         | 716         | 2,086       | -1.7%                     |                             | -56.0%                   |
| AVERAGE DAYS TO PROCESS  | 23          | 19          | 19          | 29          | 15.9%                     | 16.1%                       | -21.1%                   |
| REVIEWS COMPLETED        | 391         | 376         | 359         | 366         | 4.0%                      | 8.9%                        | 6.8%                     |
| REVIEWS OVERDUE          | 13          | 5           | 5           | 11          | 160.0%                    | 160.0%                      | 18.2%                    |
| CHILDREN ONLY            |             |             |             |             |                           |                             |                          |
| FAMILIES                 | 2,672       | 2,693       | 2,697       | 3,068       | -0.8%                     | -0.9%                       | -12.9%                   |
| CHILDREN                 | 4,716       | 4,768       | 4,740       | 5,420       | -1.1%                     | -0.5%                       | -13.0%                   |
| PAYMENTS                 | \$524,287   | \$528,676   | \$529,619   | \$603,636   | -0.8%                     |                             | -13.1%                   |
| ONE PARENT               |             |             |             |             |                           |                             |                          |
| FAMILIES                 | 2,442       | 2,424       | 2,426       | 2,616       | 0.7%                      | 0.7%                        | -6.7%                    |
| CHILDREN                 | 4,644       | 4,514       | 4,538       | 4,828       | 2.9%                      |                             | -3.8%                    |
| PARENTS/CARETAKERS       | 2,443       | 2,425       | 2,429       | 2,618       | 0.7%                      |                             | -6.7%                    |
| PERSONS                  | 7,087       | 6,939       | 6,967       | 7,446       | 2.1%                      |                             | -4.8%                    |
| PAYMENTS                 | \$632,764   | \$619,446   | \$617,707   | \$673,881   | 2.1%                      |                             | -4.8%                    |
| TWO PARENTS              |             |             |             |             |                           |                             |                          |
| FAMILIES                 | 136         | 140         | 142         | 170         | -2.9%                     | 4.20/                       | 22.00/                   |
| CHILDREN                 |             | 140         |             | 178         |                           |                             | -23.6%                   |
|                          | 353         | 355         | 344         | 476         | -0.6%                     |                             | -25.8%                   |
| PARENTS/CARETAKERS       | 270         | 276         | 282         | 357         | -2.2%                     |                             | -24.4%                   |
| PERSONS                  | 623         | 631         | 626         | 833         | -1.3%                     |                             | -25.2%                   |
| PAYMENTS                 | \$47,072    | \$46,840    | \$45,576    | \$59,504    | 0.5%                      | 3.3%                        | -20.9%                   |
| ALL                      |             |             |             |             |                           |                             |                          |
| TOTAL FAMILIES           | 5,250       | 5,257       | 5,265       | 5,862       | -0.1%                     | -0.3%                       | -10.4%                   |
| TOTAL CHILDREN           | 9,713       | 9,637       | 9,622       | 10,724      | 0.8%                      | 0.9%                        | -9.4%                    |
| TOTAL PARENTS/CARETAKERS | 2,713       | 2,701       | 2,711       | 2,975       | 0.4%                      | 0.1%                        | -8.8%                    |
| TOTAL PERSONS            | 12,426      | 12,338      | 12,333      | 13,699      | 0.7%                      | 0.8%                        | -9.3%                    |
| TOTAL PAYMENTS           | \$1,204,123 | \$1,194,962 | \$1,192,902 | \$1,337,021 | 0.8%                      | 0.9%                        | -9.9%                    |
| AVERAGE PER FAMILY       | \$229.36    | \$227.31    | \$226.57    | \$228.08    | 0.9%                      | 1.2%                        | 0.6%                     |
| *** TEB                  |             |             |             |             |                           |                             |                          |
| APPLICATIONS APPROVED    | 64          | 52          | 55          | 79          | 23.1%                     | 16.4%                       | -19.0%                   |
| APPLICATIONS REJECTED    | 77          | 66          | 80          | 75          | 16.7%                     | -3.8%                       | 2.7%                     |
| FAMILIES                 | 289         | 301         | 323         | 316         | -4.0%                     | -10.5%                      | -8.5%                    |
| CHILDREN                 | 542         | 560         | 615         | 619         | -3.2%                     |                             | -12.4%                   |
| PARENTS/CARETAKERS       | 278         | 292         | 311         | 311         | -4.8%                     |                             | -10.6%                   |
| PERSONS                  | 820         | 852         | 926         | 930         | -3.8%                     |                             | -11.8%                   |
| PAYMENTS                 | \$14,500    | \$15,150    | \$16,300    | \$15,950    | -4.3%                     |                             | -9.1%                    |
| *** TA DIVERSION         |             |             |             |             |                           |                             |                          |
| FAMILIES                 | 0           | 0           | 0           | 0           | 0.0%                      | 0.0%                        | 0.0%                     |
| PAYMENTS                 | \$0         | \$0         | \$0         | \$0         | 0.0%                      |                             | 0.0%                     |