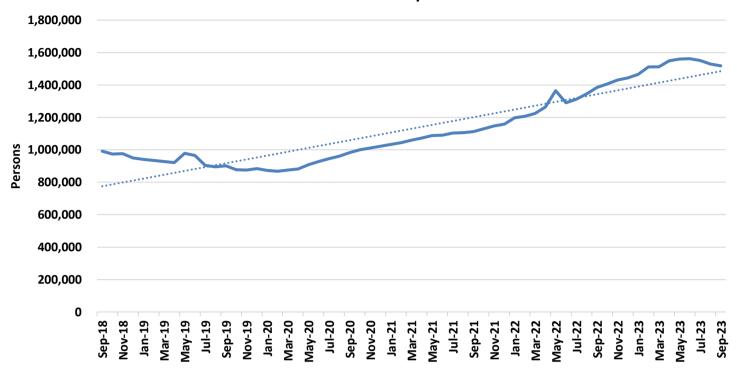

### **TEMPORARY ASSISTANCE**

Figure 1
Temporary Assistance Families

Figure 2
Temporary Assistance Payments