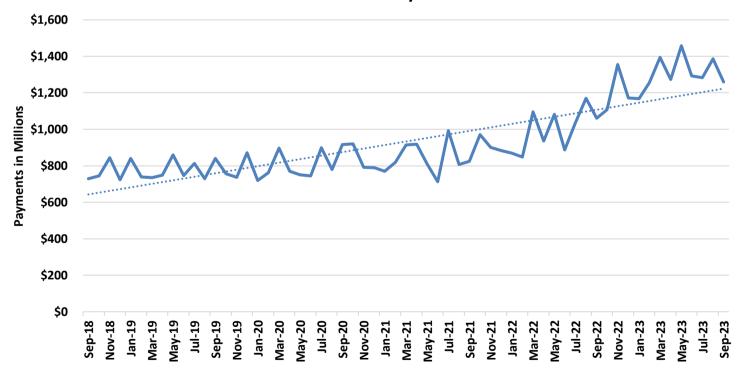

### **TEMPORARY ASSISTANCE**

Figure 1
Temporary Assistance Families

Figure 2
Temporary Assistance Payments