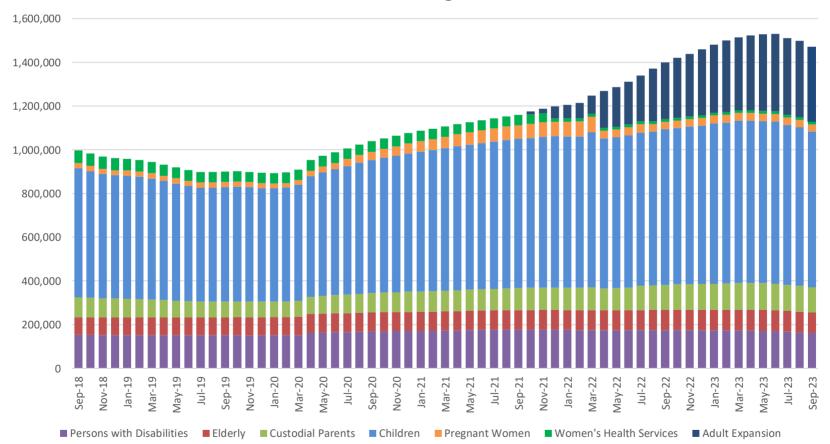

### **TABLE OF CONTENTS**

| Table 19 | Qualified Medicare Beneficiary, Specified Low-Income Medicare Beneficiary 4 | 2-43 |
|----------|-----------------------------------------------------------------------------|------|
| Figure 5 | MO HealthNet Recipients                                                     | 44   |
| Figure 6 | MO HealthNet Payments                                                       | 44   |
| Table 20 | MO HealthNet Persons Eligible at Month End                                  | 45   |
| Figure 7 | MO HealthNet Persons Eligible at Month End                                  | 45   |
| Table 21 | MO HealthNet Recipients and Payments4                                       | 6-72 |
| Table 22 | Womens's Health Services Recipients and Payments                            | 73   |