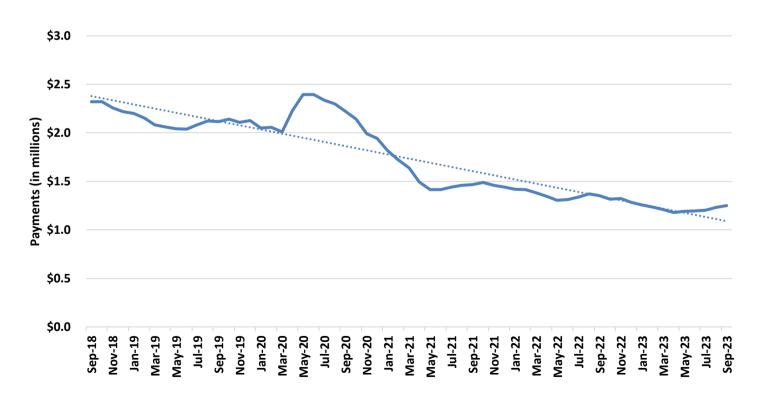

### **TEMPORARY ASSISTANCE**

Figure 1
Temporary Assistance Families

Figure 2
Temporary Assistance Payments