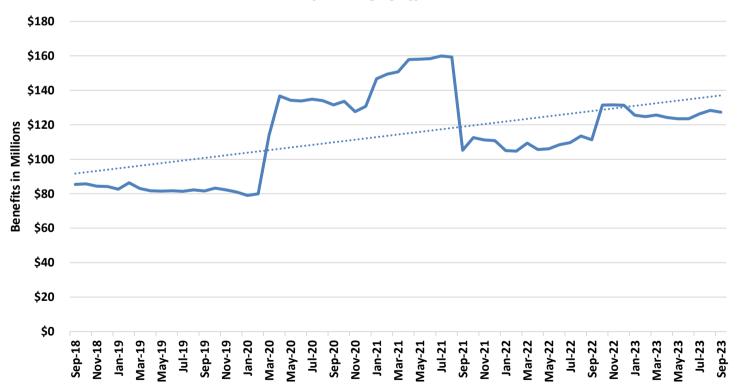

A VALID SAMPLE - 6 MONTHS (6FC)                  | 0        | 0        | 0       | 0       | 0       | 0       |
| VIOLATION OR MISUSE OF TA FUNDS BY PROTECTIVE PAYEE (PPV)          | 0        | 1        | 0       | 0       | 0       | 0       |

Note: The figures above represent outcomes reported throughout the month. A Temporary Assistance (TA) participant may be included in one or more of the reporting categores during a given month. The process of drug testing TA participants involves a number of steps. For example, a participant may be referred for testing one month, scheduled to test the following month, and receive test results the month after being tested. Thus, results will not equal referrals in any given month.

### **SNAP**

Figure 3 SNAP Households



Figure 4
SNAP Benefits



## TABLE 7 SNAP PROGRAM PARTICIPATION SEPTEMBER 2023

|                           | Sep-2023      | Aug-2023      | Jul-2023      | Sep-2022      | CHANGE<br>FROM<br>LAST MONTH | CHANGE<br>FROM<br>2 MONTHS AGO | CHANGE<br>FROM<br>LAST YEAR |
|---------------------------|---------------|---------------|---------------|---------------|------------------------------|--------------------------------|-----------------------------|
|                           |               |               |               |               |                              |                                |                             |
| APPLICATIONS RECEIVED     | 54,111        | 55,521        | 48,668        | 50,051        | -2.5%                        | 11.2%                          | 8.1%