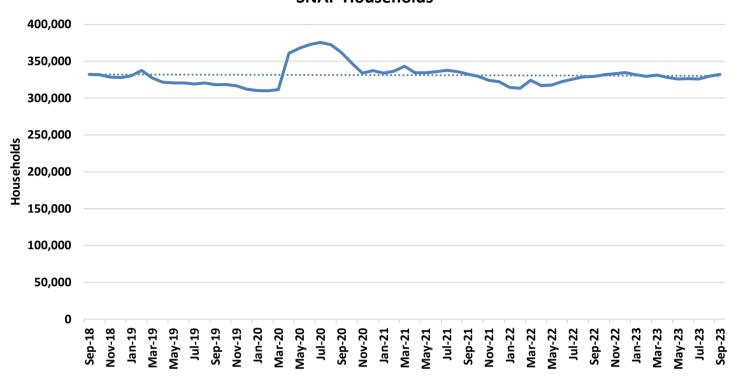

|
| FAILED TO PROVIDE A VALID SAMPLE - 6 MONTHS (6FC)                  | 0        | 0        | 0       | 0       | 0       | 0       |
| VIOLATION OR MISUSE OF TA FUNDS BY PROTECTIVE PAYEE (PPV)          | 0        | 1        | 0       | 0       | 0       | 0       |

Note: The figures above represent outcomes reported throughout the month. A Temporary Assistance (TA) participant may be included in one or more of the reporting categores during a given month. The process of drug testing TA participants involves a number of steps. For example, a participant may be referred for testing one month, scheduled to test the following month, and receive test results the month after being tested. Thus, results will not equal referrals in any given month.

### **SNAP**

Figure 3 SNAP Households



Figure 4
SNAP Benefits



## TABLE 7 SNAP PROGRAM PARTICIPATION SEPTEMBER 2023

|                           | Sep-2023      | Aug-2023      | Jul-2023      | Sep-2022      | CHANGE<br>FROM<br>LAST MONTH | CHANGE<br>FROM<br>2 MONTHS AGO | CHANGE<br>FROM<br>LAST YEAR |
|---------------------------|---------------|---------------|---------------|---------------|------------------------------|--------------------------------|-----------------------------|
|                           |               |               |               |               |                              |                                |                             |
| APPLICATIONS RECEIVED     | 54,111        | 55,521        | 48,668        | 50,051        | -2.5%                        | 11.2%