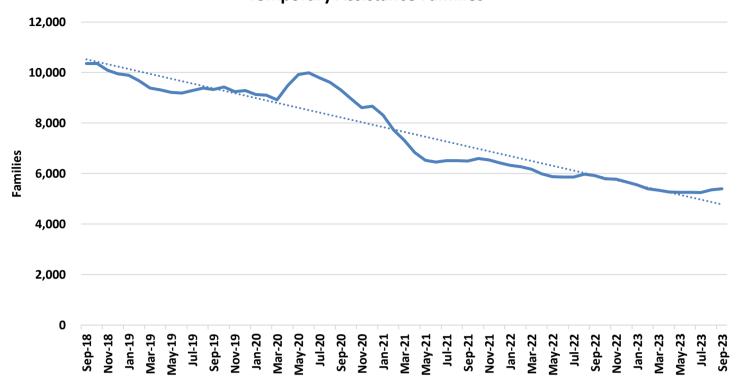

### **TEMPORARY ASSISTANCE**

Figure 1
Temporary Assistance Families

Figure 2
Temporary Assistance Payments