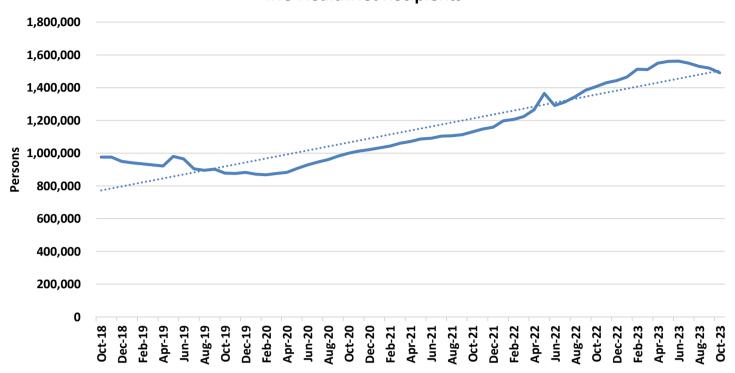

### **TEMPORARY ASSISTANCE**

Figure 1
Temporary Assistance Families

Figure 2
Temporary Assistance Payments