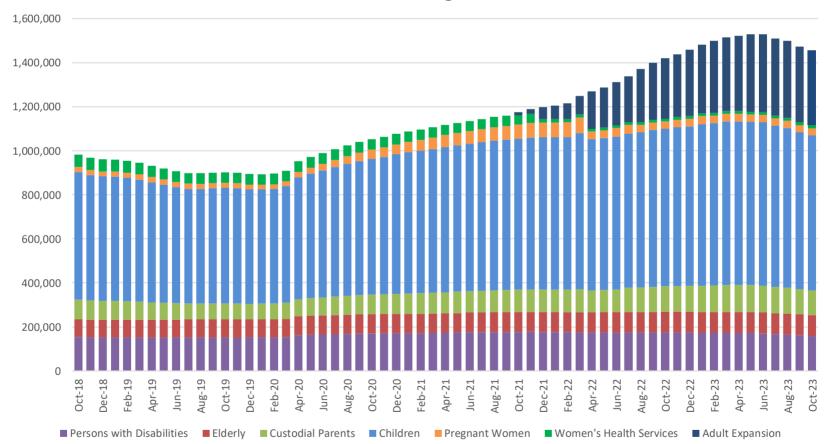

### **TABLE OF CONTENTS**

| Table 19 | Qualified Medicare Beneficiary, Specified Low-Income Medicare Beneficiary 4 | 2-43 |
|----------|-----------------------------------------------------------------------------|------|
| Figure 5 | MO HealthNet Recipients                                                     | 44   |
| Figure 6 | MO HealthNet Payments                                                       | 44   |
| Table 20 | MO HealthNet Persons Eligible at Month End                                  | 45   |
| Figure 7 | MO HealthNet Persons Eligible at Month End                                  | 45   |
| Table 21 | MO HealthNet Recipients and Payments4                                       | 6-72 |
| Table 22 | Womens's Health Services Recipients and Payments                            | 73   |