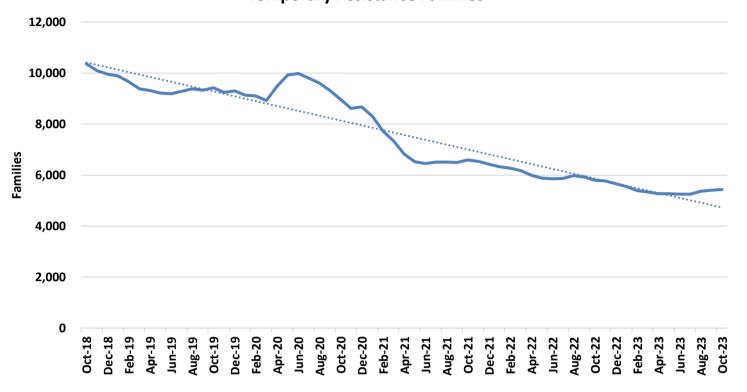

### **TEMPORARY ASSISTANCE**

Figure 1
Temporary Assistance Families

Figure 2
Temporary Assistance Payments