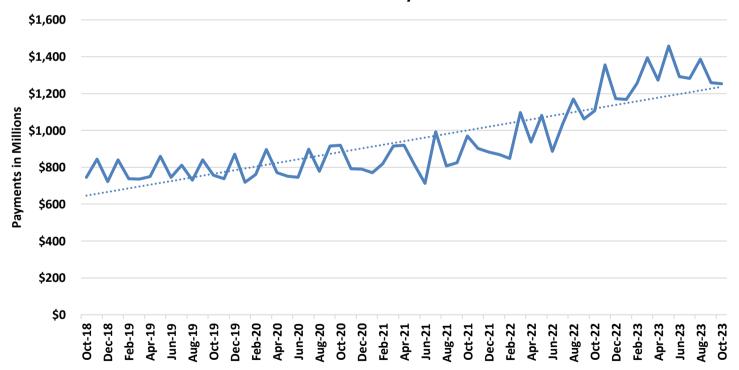

### **TEMPORARY ASSISTANCE**

Figure 1
Temporary Assistance Families

Figure 2
Temporary Assistance Payments