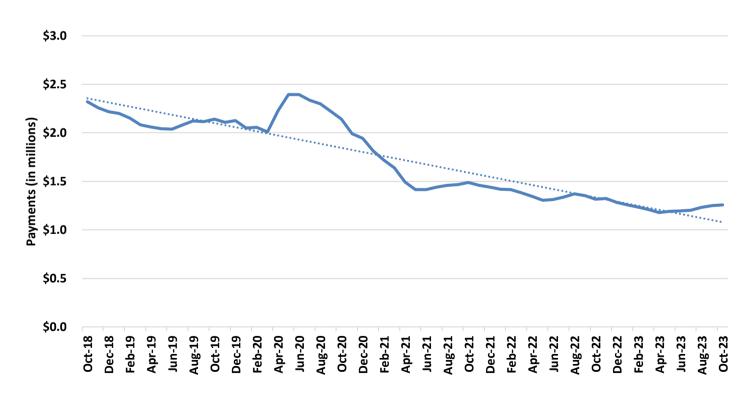

### **TEMPORARY ASSISTANCE**

Figure 1
Temporary Assistance Families

Figure 2
Temporary Assistance Payments