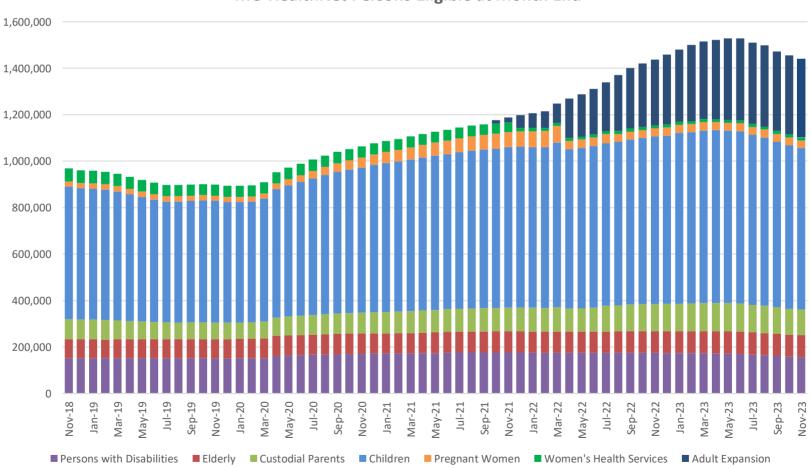

#### **TABLE OF CONTENTS**

| Table 19 | Qualified Medicare Beneficiary, Specified Low-Income Medicare Beneficiary 4 | 2-43 |
|----------|-----------------------------------------------------------------------------|------|
| Figure 5 | MO HealthNet Recipients                                                     | 44   |
| Figure 6 | MO HealthNet Payments                                                       | 44   |
| Table 20 | MO HealthNet Persons Eligible at Month End                                  | 45   |
| Figure 7 | MO HealthNet Persons Eligible at Month End                                  | 45   |
| Table 21 | MO HealthNet Recipients and Payments 4                                      | 6-72 |
| Table 22 | Womens's Health Services Recipients and Payments                            | 73   |