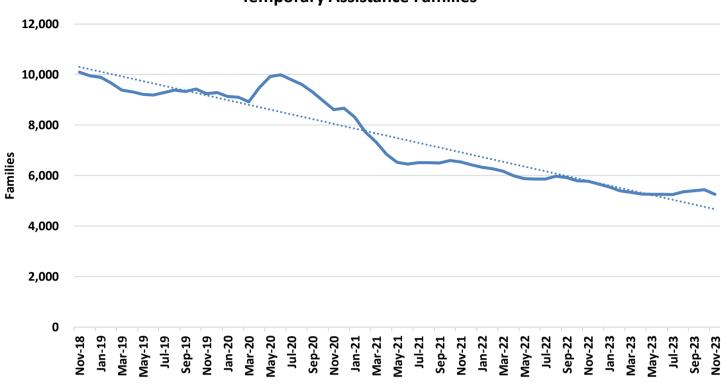

### **TEMPORARY ASSISTANCE**

Figure 1 Temporary Assistance Families

Figure 2 Temporary Assistance Payments