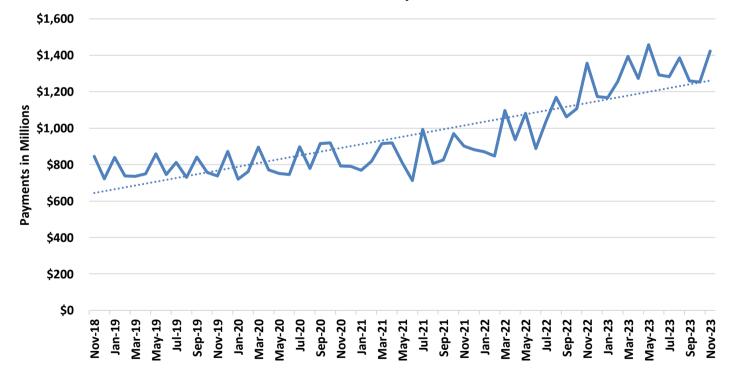

#### **TABLE OF CONTENTS**

| Table 19 | Qualified Medicare Beneficiary, Specified Low-Income Medicare Beneficiary 4 | 2-43 |
|----------|-----------------------------------------------------------------------------|------|
| Figure 5 | MO HealthNet Recipients                                                     | 44   |
| Figure 6 | MO HealthNet Payments                                                       | 44   |
| Table 20 | MO HealthNet Persons Eligible at Month End                                  | 45   |
| Figure 7 | MO HealthNet Persons Eligible at Month End                                  | 45   |
| Table 21 | MO HealthNet Recipients and Payments 4                                      | 6-72 |
| Table 22 | Womens's Health Services Recipients and Payments                            | 73   |