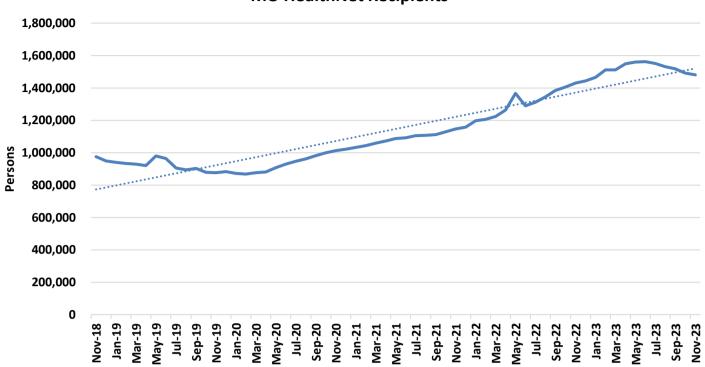

#### **TABLE OF CONTENTS**

| Table 19 | Qualified Medicare Beneficiary, Specified Low-Income Medicare Beneficiary 4 | 2-43 |
|----------|-----------------------------------------------------------------------------|------|
| Figure 5 | MO HealthNet Recipients                                                     | 44   |
| Figure 6 | MO HealthNet Payments                                                       | 44   |
| Table 20 | MO HealthNet Persons Eligible at Month End                                  | 45   |
| Figure 7 | MO HealthNet Persons Eligible at Month End                                  | 45   |
| Table 21 | MO HealthNet Recipients and Payments 4                                      | 6-72 |
| Table 22 | Womens's Health Services Recipients and Payments                            | 73   |