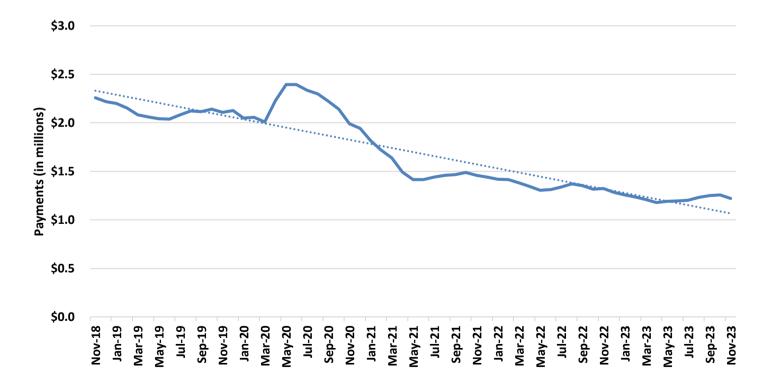

### **TEMPORARY ASSISTANCE**

Figure 1 Temporary Assistance Families

Figure 2 Temporary Assistance Payments